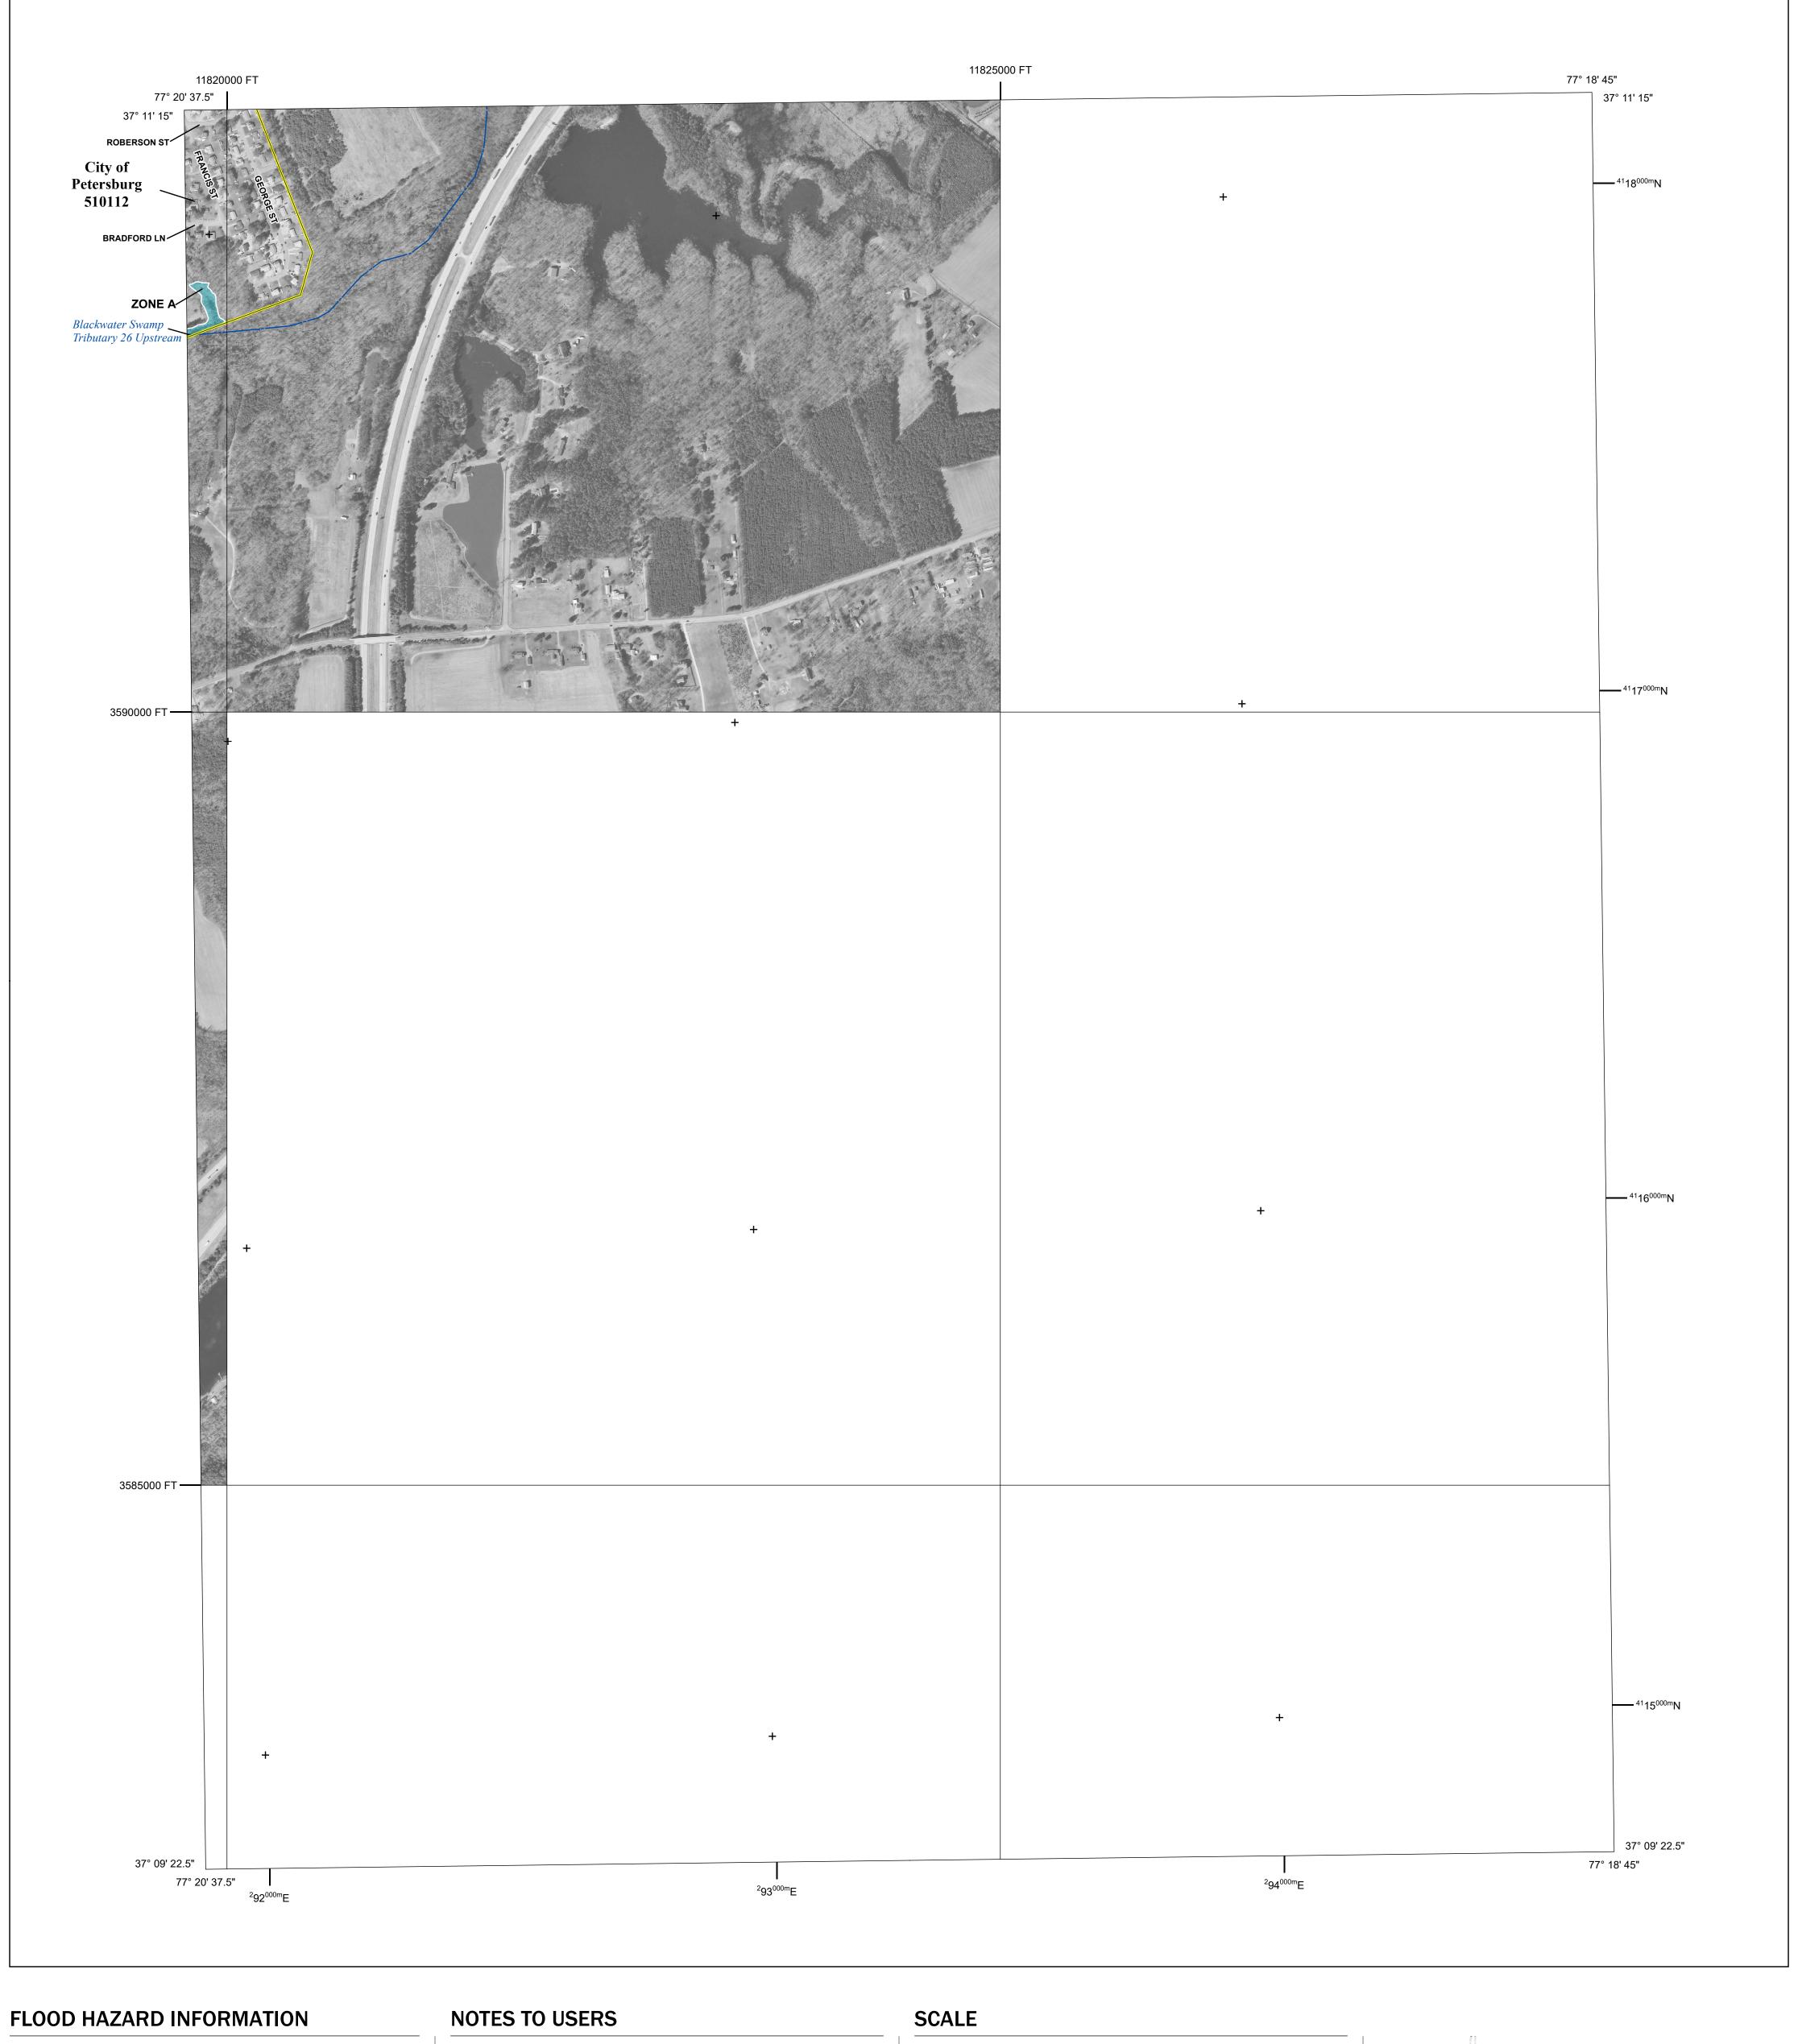

SEE FIS REPORT FOR DETAILED LEGEND AND INDEX MAP FOR FIRM PANEL LAYOUT THE INFORMATION DEPICTED ON THIS MAP AND SUPPORTING **DOCUMENTATION ARE ALSO AVAILABLE IN DIGITAL FORMAT AT** 

- Hydrographic Feature

Base map information shown on this FIRM was provided in digital format by the United States Geological Survey (USGS). This information was derived from digital orthophotography at a 2-foot resolution from photography dated

## NAD 1983 StatePlane Virginia South FIPS 4502 Feet; Western Hemisphere; Vertical Datum: NAVD 88 1:6,000 1 inch = 500 feet 500 2,000 1,000 Feet Meters 125 250 500 PANEL LOCATOR 0035 0029 City of Petersburg 0037 0036 0045