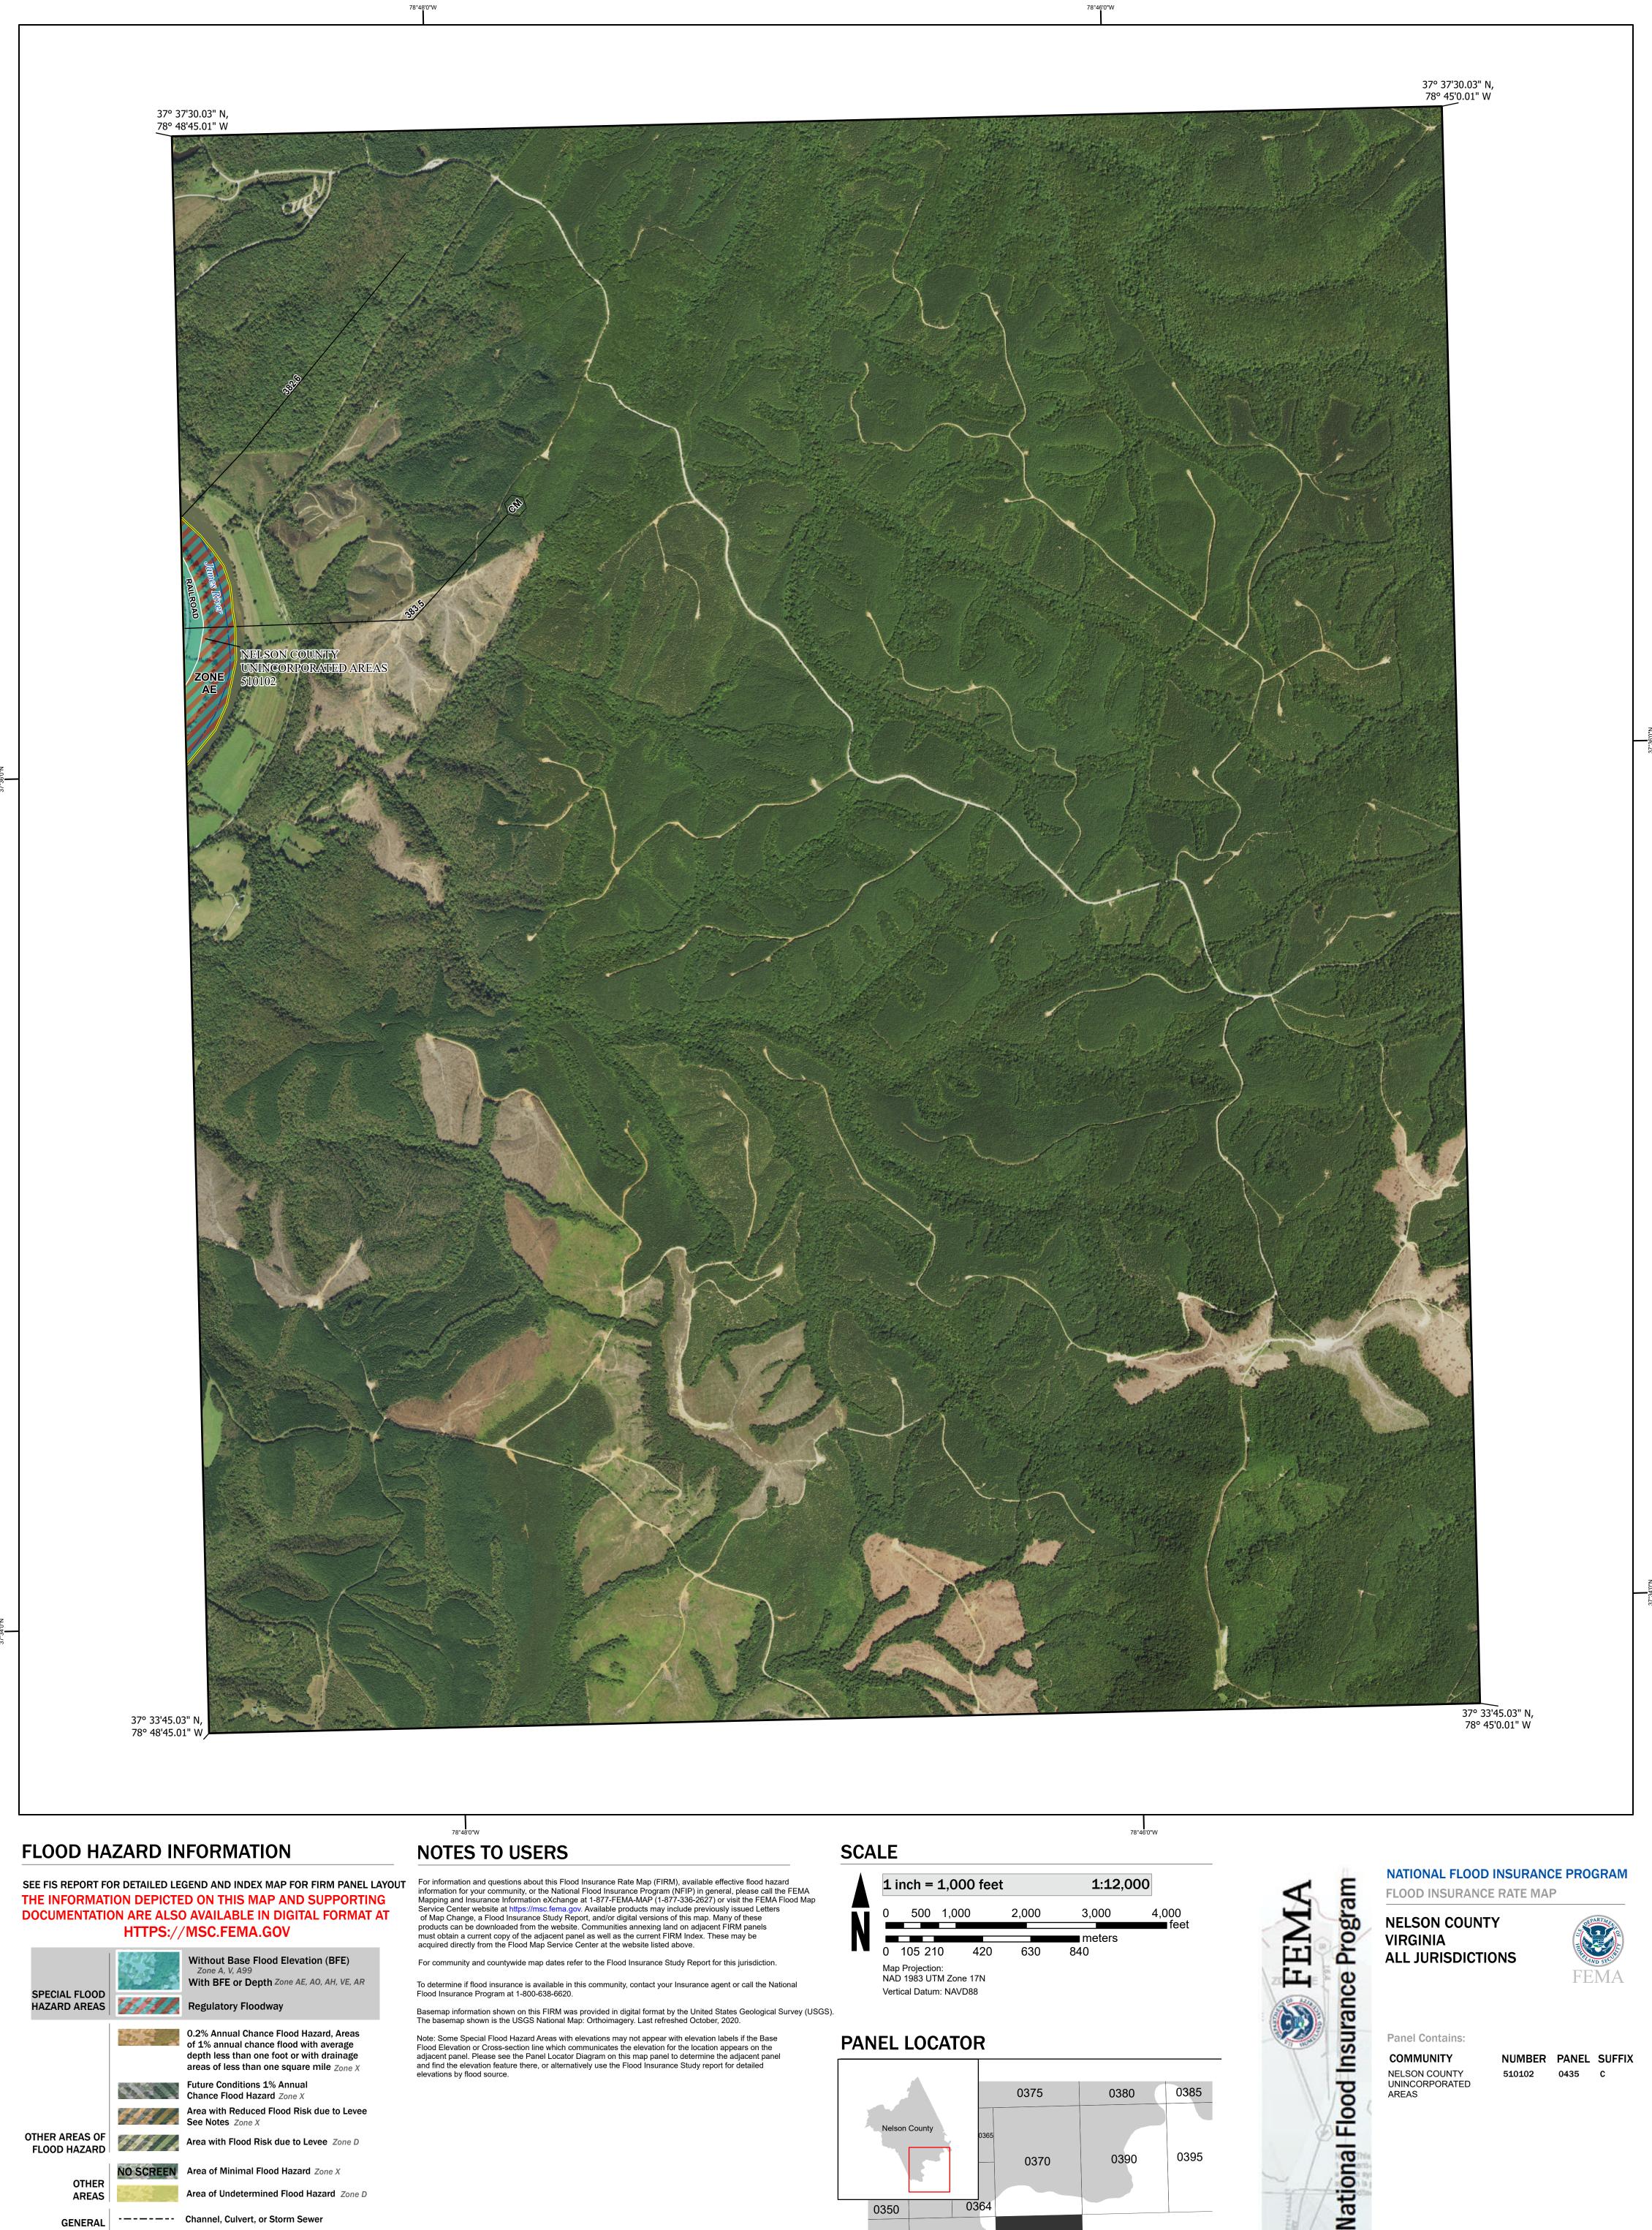

Basemap information shown on this FIRM was provided in digital format by the United States Geological Survey (USGS). The basemap shown is the USGS National Map: Orthoimagery. Last refreshed October, 2020.

Note: Some Special Flood Hazard Areas with elevations may not appear with elevation labels if the Base Flood Elevation or Cross-section line which communicates the elevation for the location appears on the adjacent panel. Please see the Panel Locator Diagram on this map panel to determine the adjacent panel and find the elevation feature there, or alternatively use the Flood Insurance Study report for detailed elevations by flood source.