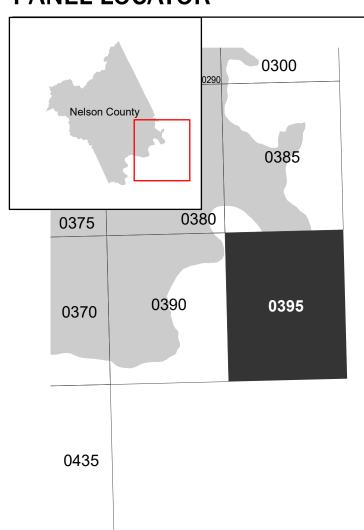

## PANEL LOCATOR

**Panel Contains:** 

S ZONE X

COMMUNITY NELSON COUNTY UNINCORPORATED AREAS

510102

NUMBER PANEL SUFFIX 0395 C

MAP NUMBER 51125C0395C EFFECTIVE DATE

**Prelim Issue Date: 06/30/2023**