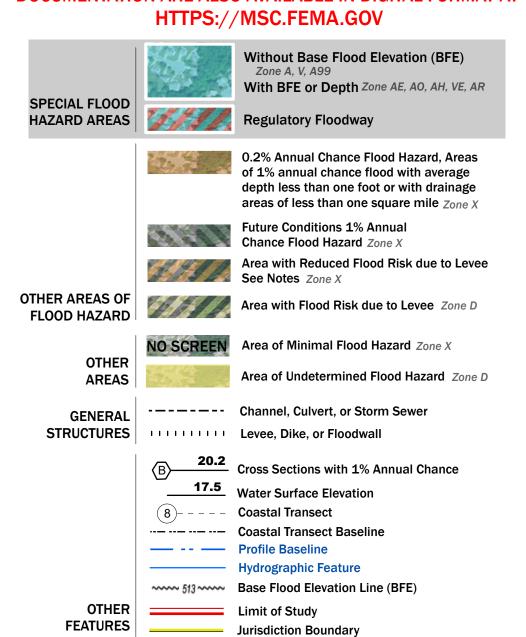

Note: Some Special Flood Hazard Areas with elevations may not appear with elevation labels if the Base Flood Elevation or Cross-section line which communicates the elevation for the location appears on the adjacent panel. Please see the Panel Locator Diagram on this map panel to determine the adjacent panel and find the elevation feature there, or alternatively use the Flood Insurance Study report for detailed elevations by flood source.