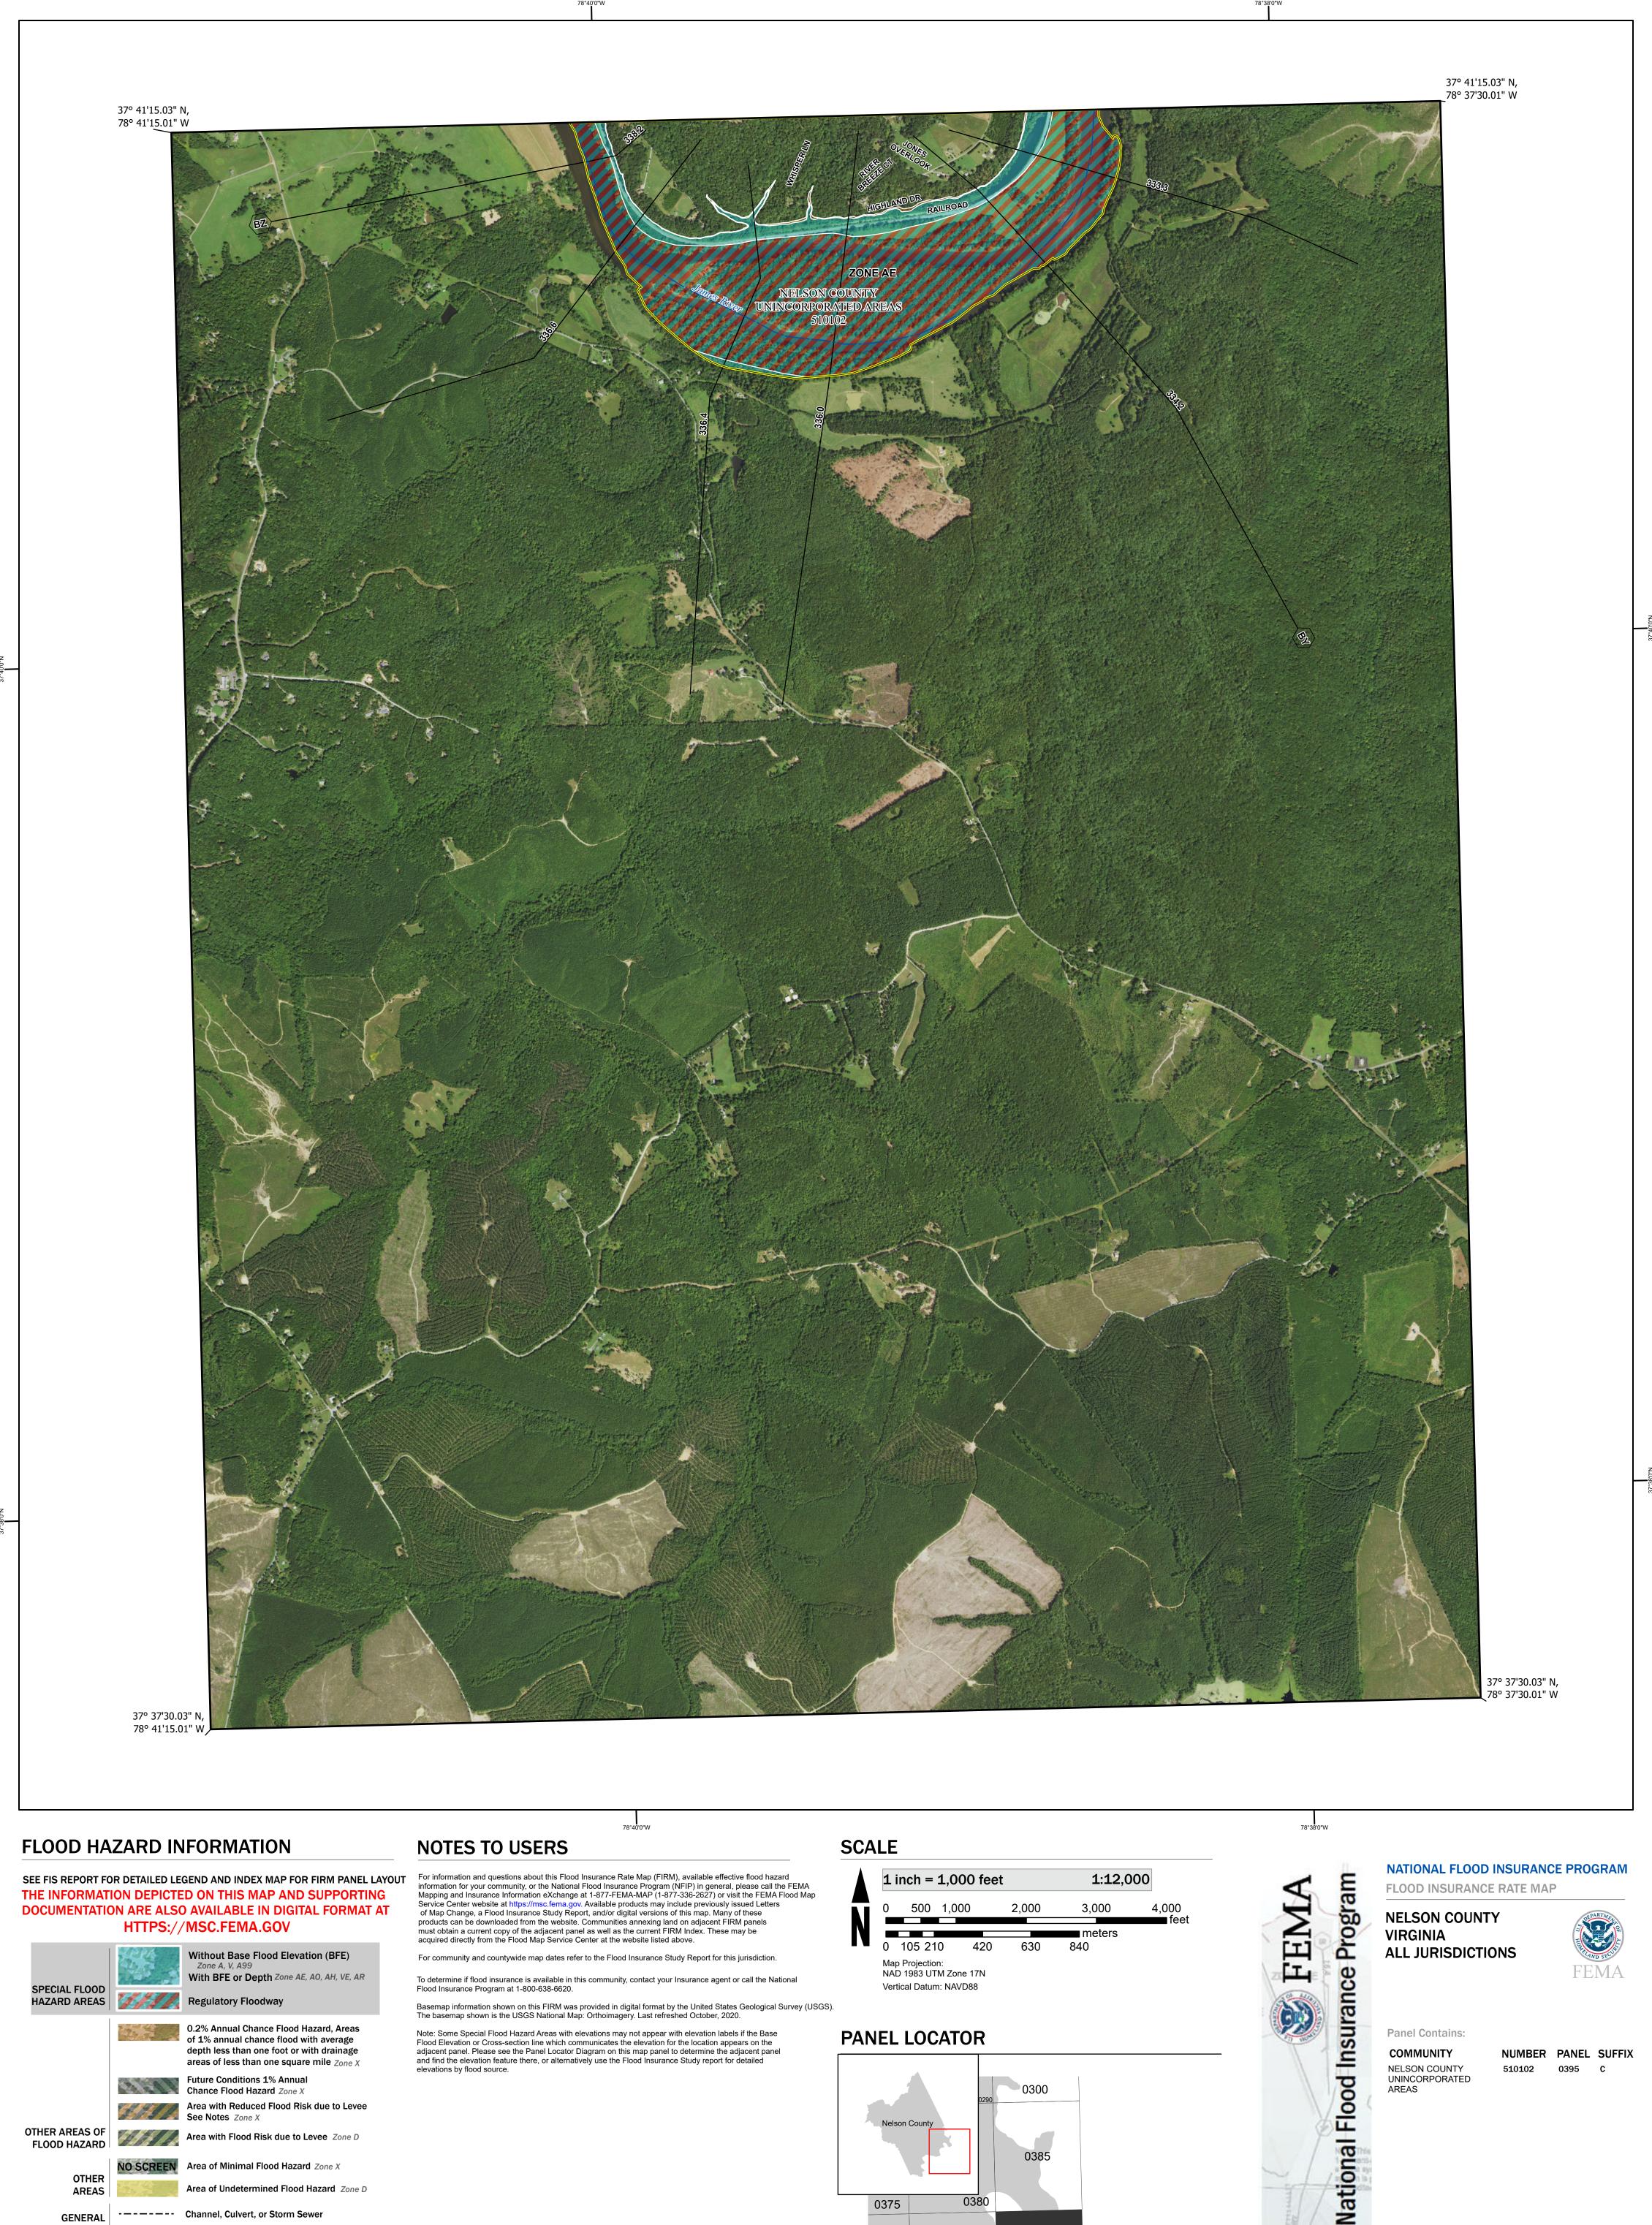

Flood Insurance Program at 1-800-638-6620.

To determine if flood insurance is available in this community, contact your Insurance agent or call the National

Basemap information shown on this FIRM was provided in digital format by the United States Geological Survey (USGS). The basemap shown is the USGS National Map: Orthoimagery. Last refreshed October, 2020.

Note: Some Special Flood Hazard Areas with elevations may not appear with elevation labels if the Base Flood Elevation or Cross-section line which communicates the elevation for the location appears on the adjacent panel. Please see the Panel Locator Diagram on this map panel to determine the adjacent panel and find the elevation feature there, or alternatively use the Flood Insurance Study report for detailed elevations by flood source.