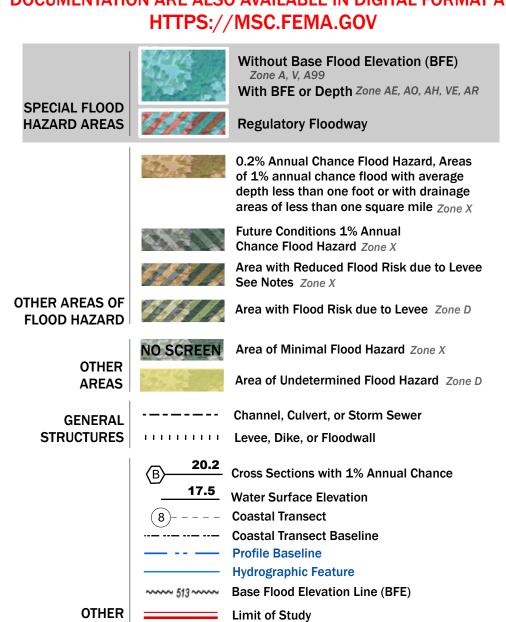

Jurisdiction Boundary

FEATURES

Note: Some Special Flood Hazard Areas with elevations may not appear with elevation labels if the Base Flood Elevation or Cross-section line which communicates the elevation for the location appears on the adjacent panel. Please see the Panel Locator Diagram on this map panel to determine the adjacent panel and find the elevation feature there, or alternatively use the Flood Insurance Study report for detailed elevations by flood source.