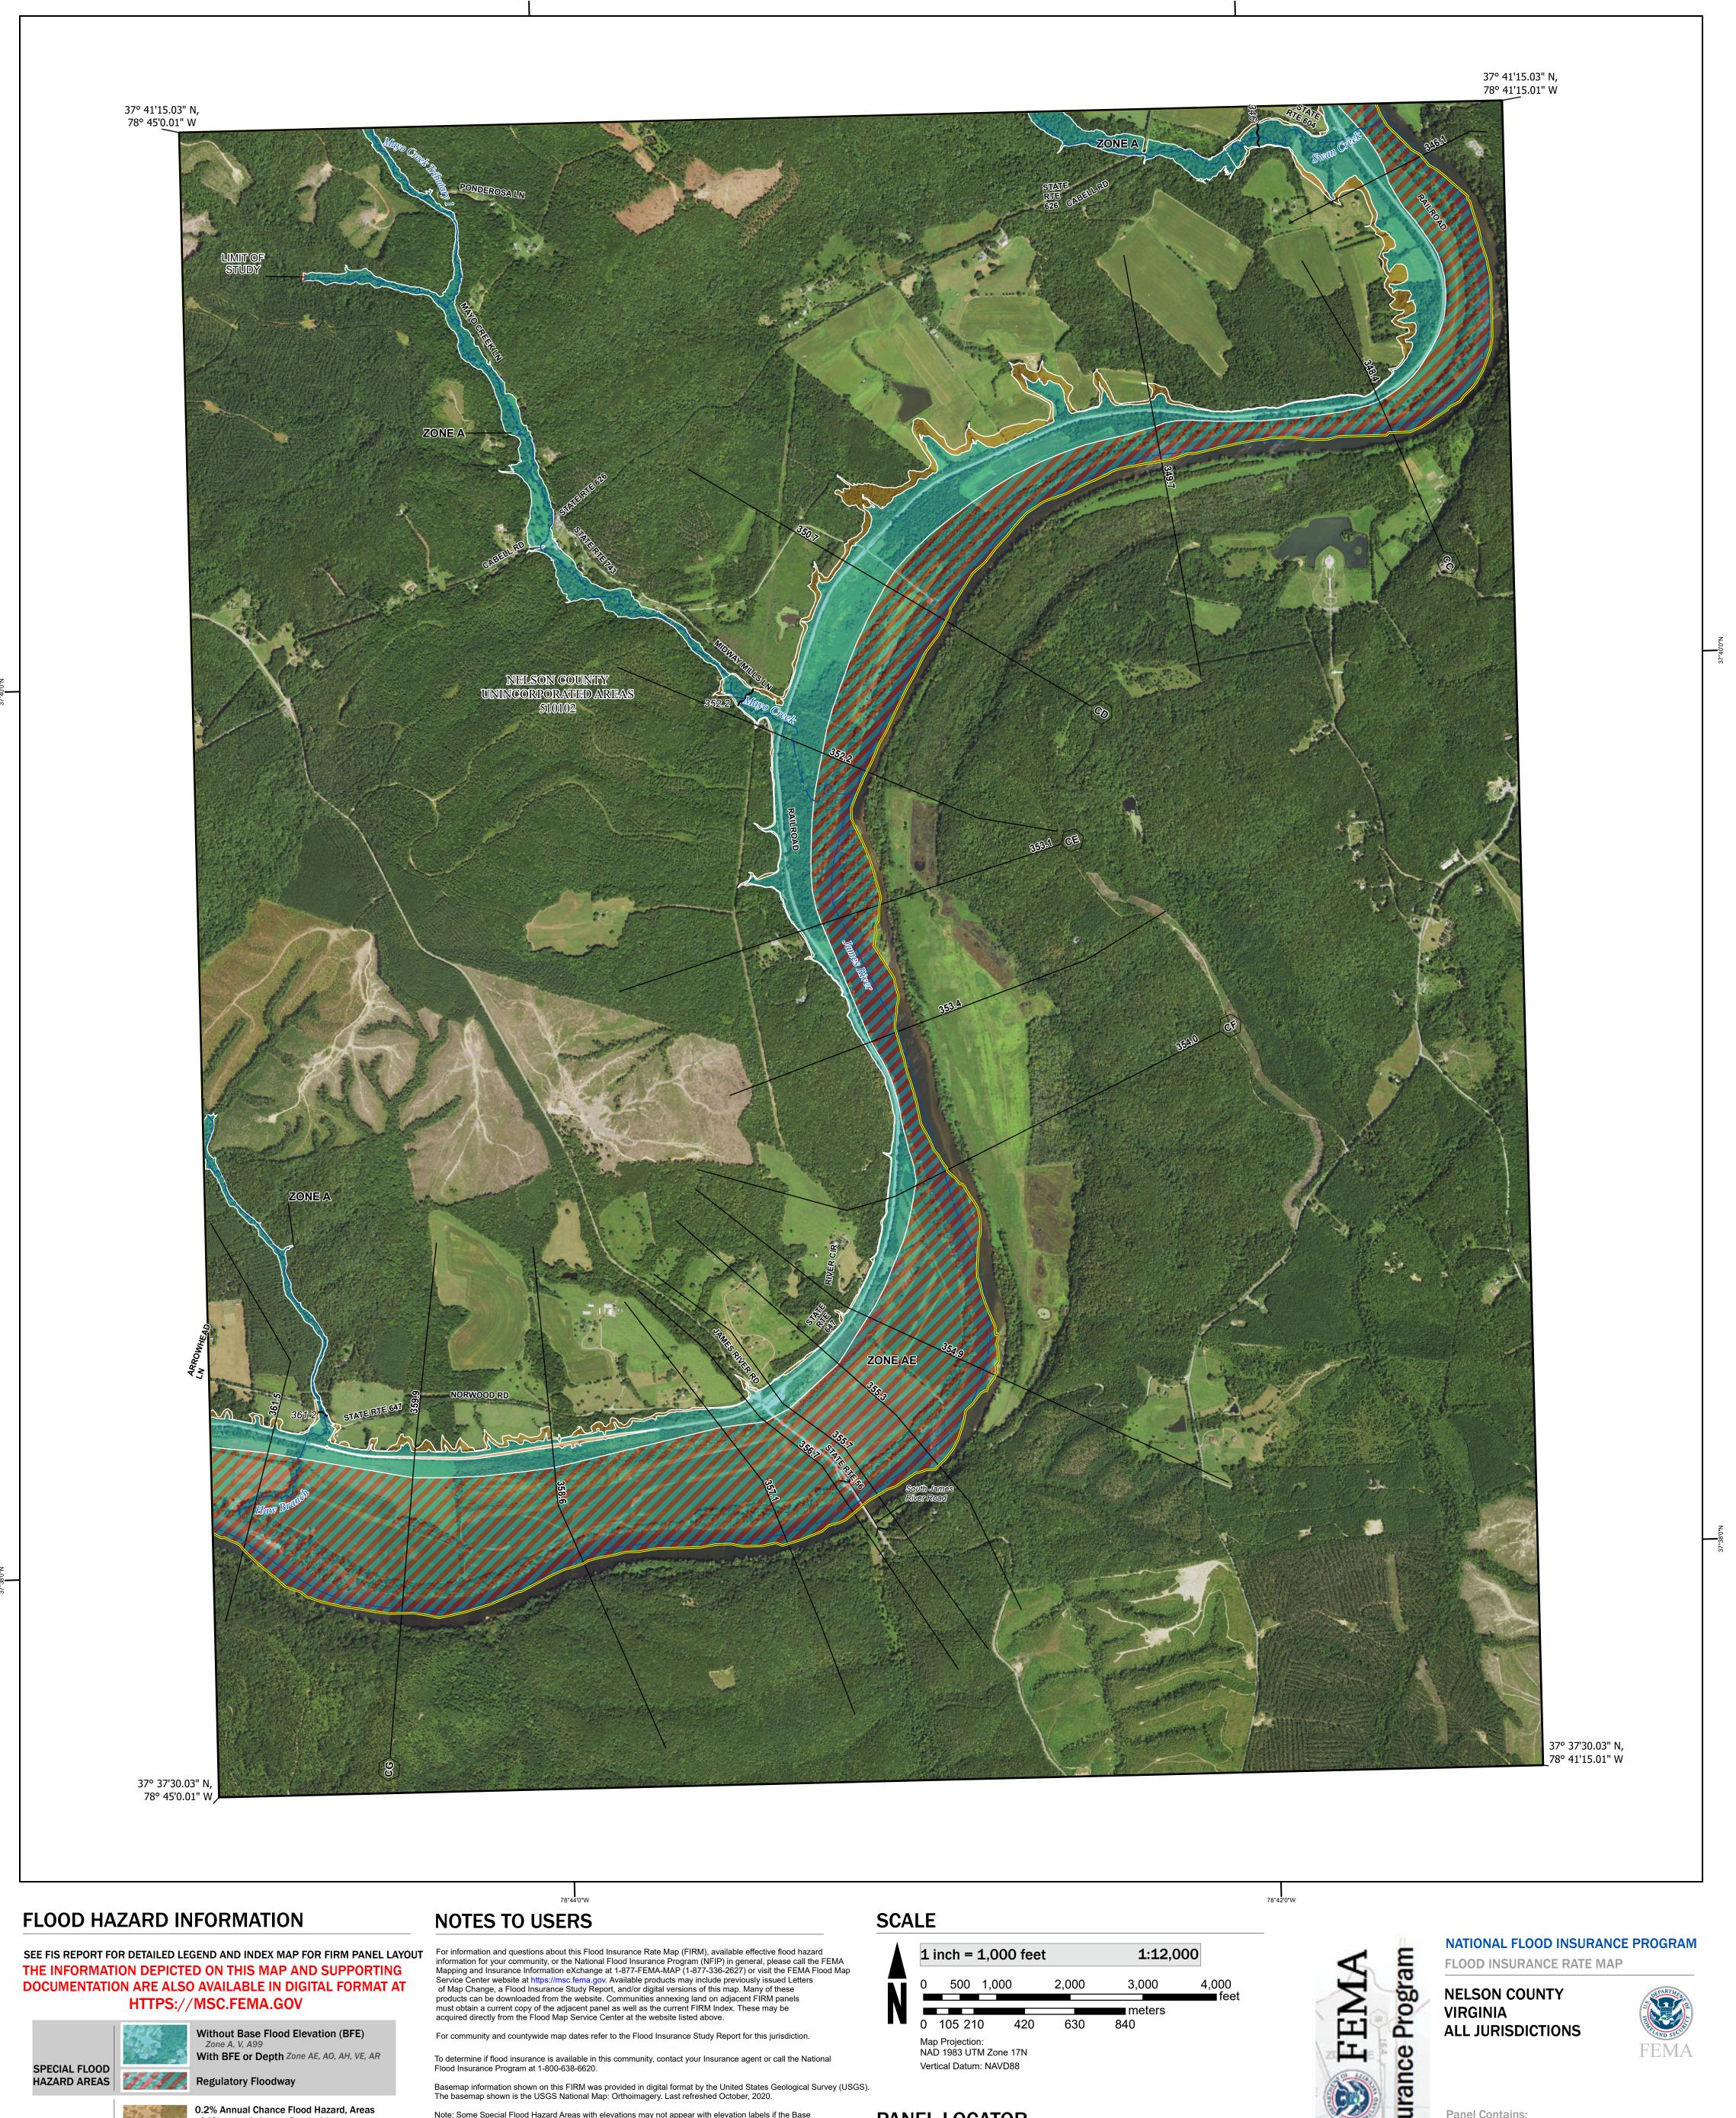

Jurisdiction Boundary

FEATURES

Note: Some Special Flood Hazard Areas with elevations may not appear with elevation labels if the Base Flood Elevation or Cross-section line which communicates the elevation for the location appears on the adjacent panel. Please see the Panel Locator Diagram on this map panel to determine the adjacent panel and find the elevation feature there, or alternatively use the Flood Insurance Study report for detailed elevations by flood source.