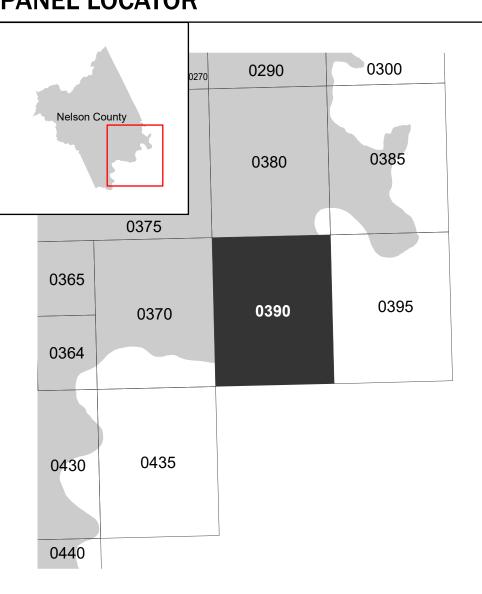

## PANEL LOCATOR

**Panel Contains:** 

COMMUNITY NELSON COUNTY UNINCORPORATED

NUMBER PANEL SUFFIX 510102 0390 C

MAP NUMBER 51125C0390C EFFECTIVE DATE **Prelim Issue Date: 06/30/2023**