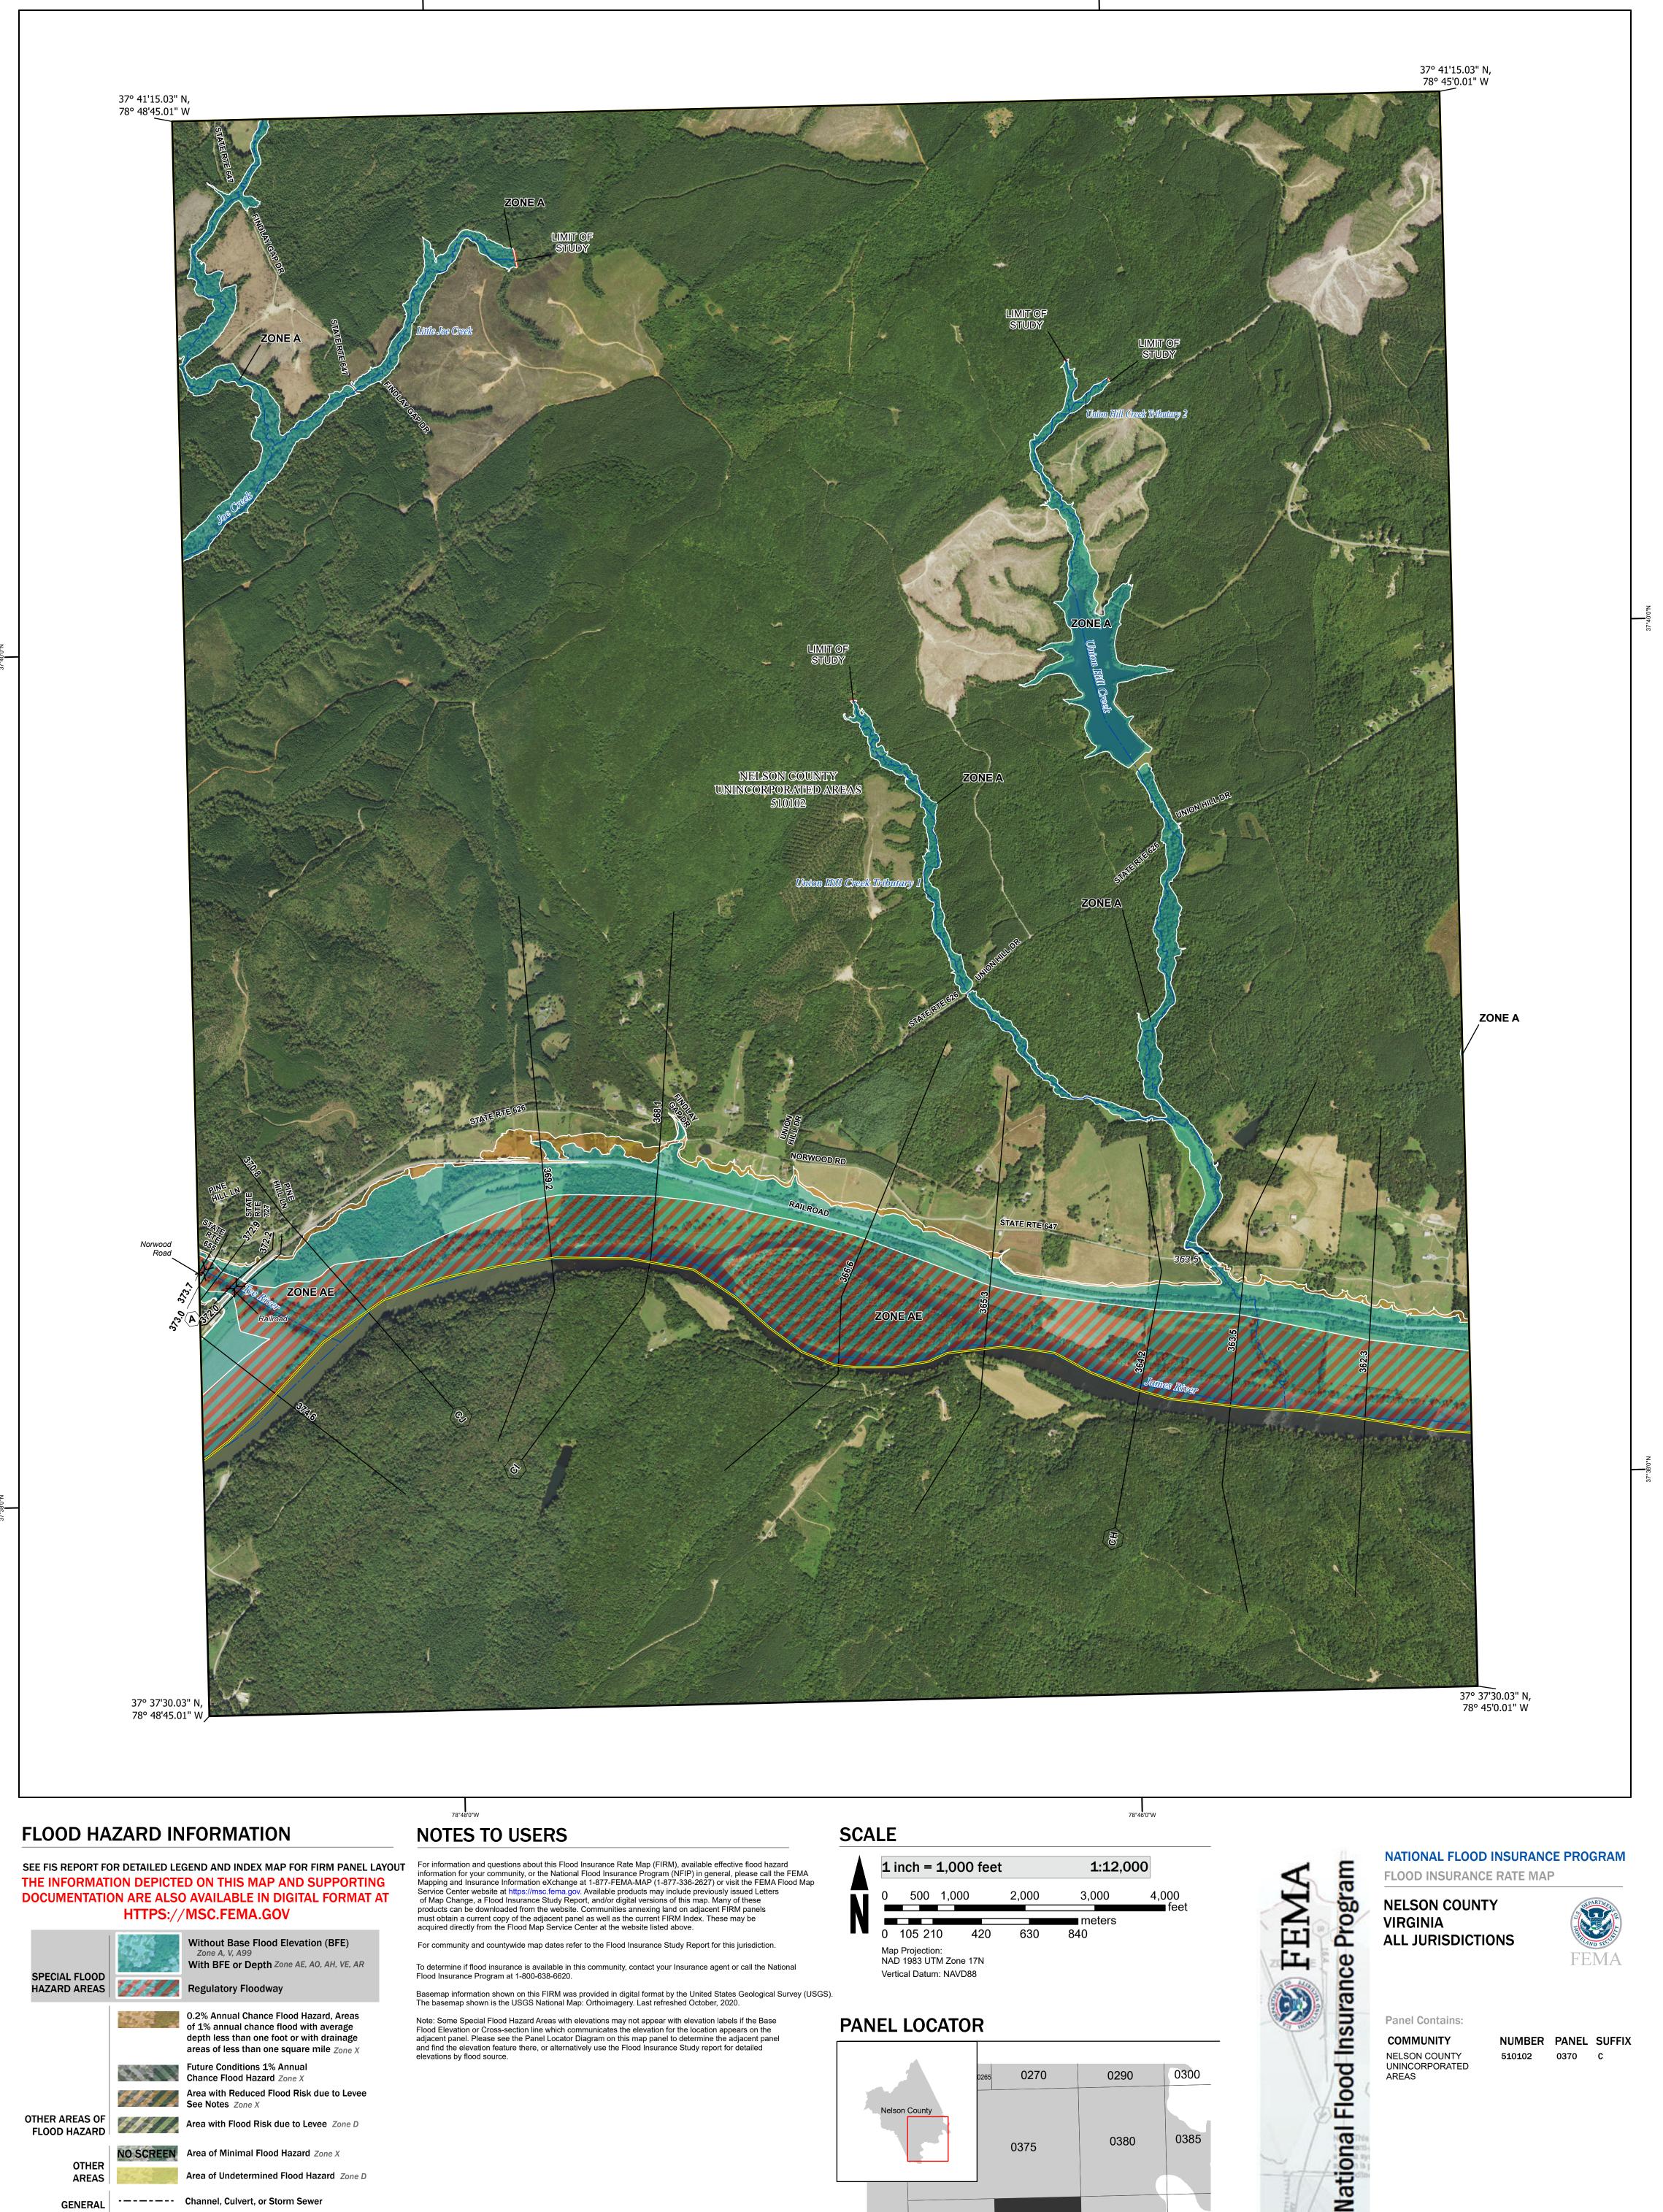

Jurisdiction Boundary

**FEATURES** 

Note: Some Special Flood Hazard Areas with elevations may not appear with elevation labels if the Base Flood Elevation or Cross-section line which communicates the elevation for the location appears on the adjacent panel. Please see the Panel Locator Diagram on this map panel to determine the adjacent panel and find the elevation feature there, or alternatively use the Flood Insurance Study report for detailed elevations by flood source.