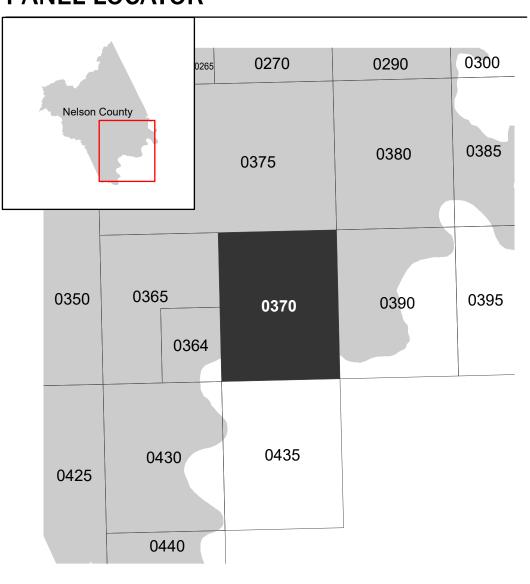

## PANEL LOCATOR

**Panel Contains:** 

COMMUNITY NELSON COUNTY UNINCORPORATED AREAS

NUMBER PANEL SUFFIX 510102 0370 C

MAP NUMBER 51125C0370C EFFECTIVE DATE

**Prelim Issue Date: 06/30/2023**