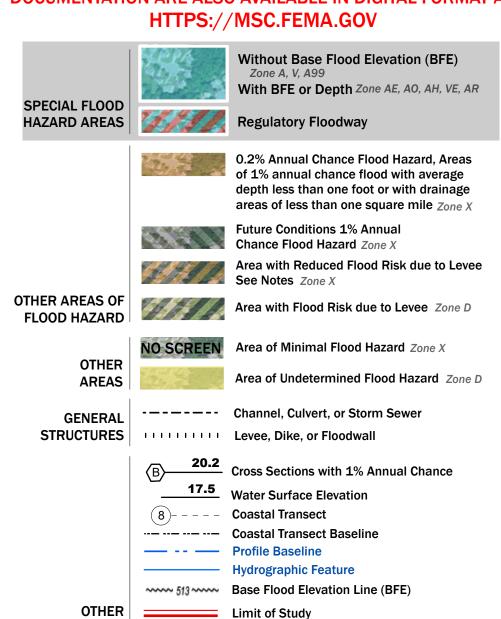

Jurisdiction Boundary

**FEATURES** 

Note: Some Special Flood Hazard Areas with elevations may not appear with elevation labels if the Base Flood Elevation or Cross-section line which communicates the elevation for the location appears on the adjacent panel. Please see the Panel Locator Diagram on this map panel to determine the adjacent panel and find the elevation feature there, or alternatively use the Flood Insurance Study report for detailed elevations by flood source.