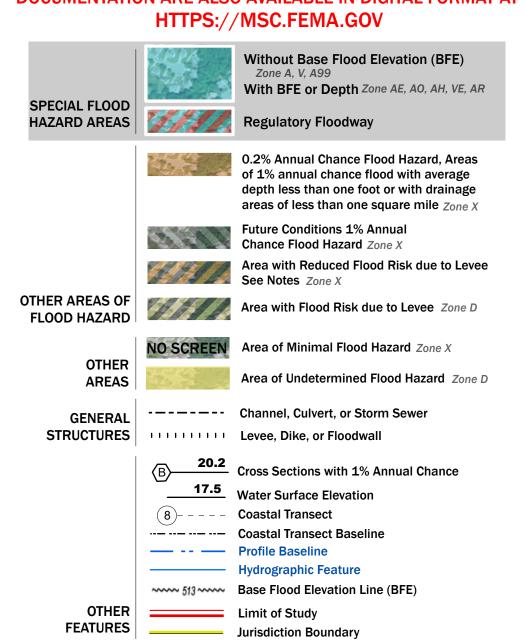

## FLOOD HAZARD INFORMATION

SEE FIS REPORT FOR DETAILED LEGEND AND INDEX MAP FOR FIRM PANEL LAYOUT THE INFORMATION DEPICTED ON THIS MAP AND SUPPORTING DOCUMENTATION ARE ALSO AVAILABLE IN DIGITAL FORMAT AT

Note: Some Special Flood Hazard Areas with elevations may not appear with elevation labels if the Base Flood Elevation or Cross-section line which communicates the elevation for the location appears on the adjacent panel. Please see the Panel Locator Diagram on this map panel to determine the adjacent panel and find the elevation feature there, or alternatively use the Flood Insurance Study report for detailed elevations by flood source.