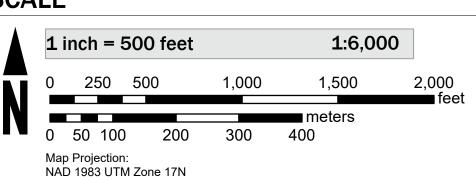

insurance is available in this community, contact your Insurance agent or call the National

Flood Insurance Program at 1-800-638-6620.

Basemap information shown on this FIRM was provided in digital format by the United States Geological Survey (USGS). The basemap shown is the USGS National Map: Orthoimagery. Last refreshed October, 2020.

Note: Some Special Flood Hazard Areas with elevations may not appear with elevation labels if the Base Flood Elevation or Cross-section line which communicates the elevation for the location appears on the adjacent panel. Please see the Panel Locator Diagram on this map panel to determine the adjacent panel and find the elevation feature there, or alternatively use the Flood Insurance Study report for detailed elevations by flood source.

## **SCALE**



## PANEL LOCATOR

Vertical Datum: NAVD88



NATIONAL FLOOD INSURANCE PROGRAM

FLOOD INSURANCE RATE MAP

**NELSON COUNTY VIRGINIA ALL JURISDICTIONS** 



**Panel Contains:** 

AREAS

National Flood Insurance Program

FEMA

COMMUNITY NELSON COUNTY UNINCORPORATED NUMBER PANEL SUFFIX 510102 0364 C

MAP NUMBER 51125C0364C EFFECTIVE DATE **Prelim Issue Date: 06/30/2023**