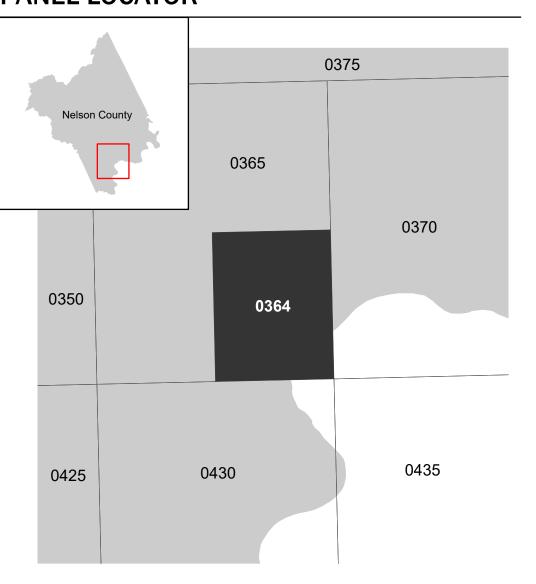

Note: Some Special Flood Hazard Areas with elevations may not appear with elevation labels if the Base Flood Elevation or Cross-section line which communicates the elevation for the location appears on the adjacent panel. Please see the Panel Locator Diagram on this map panel to determine the adjacent panel and find the elevation feature there, or alternatively use the Flood Insurance Study report for detailed elevations by flood source.

## PANEL LOCATOR

Vertical Datum: NAVD88

NATIONAL FLOOD INSURANCE PROGRAM

FLOOD INSURANCE RATE MAP

**NELSON COUNTY VIRGINIA ALL JURISDICTIONS** 

**Panel Contains:** 

AREAS

National Flood Insurance Program