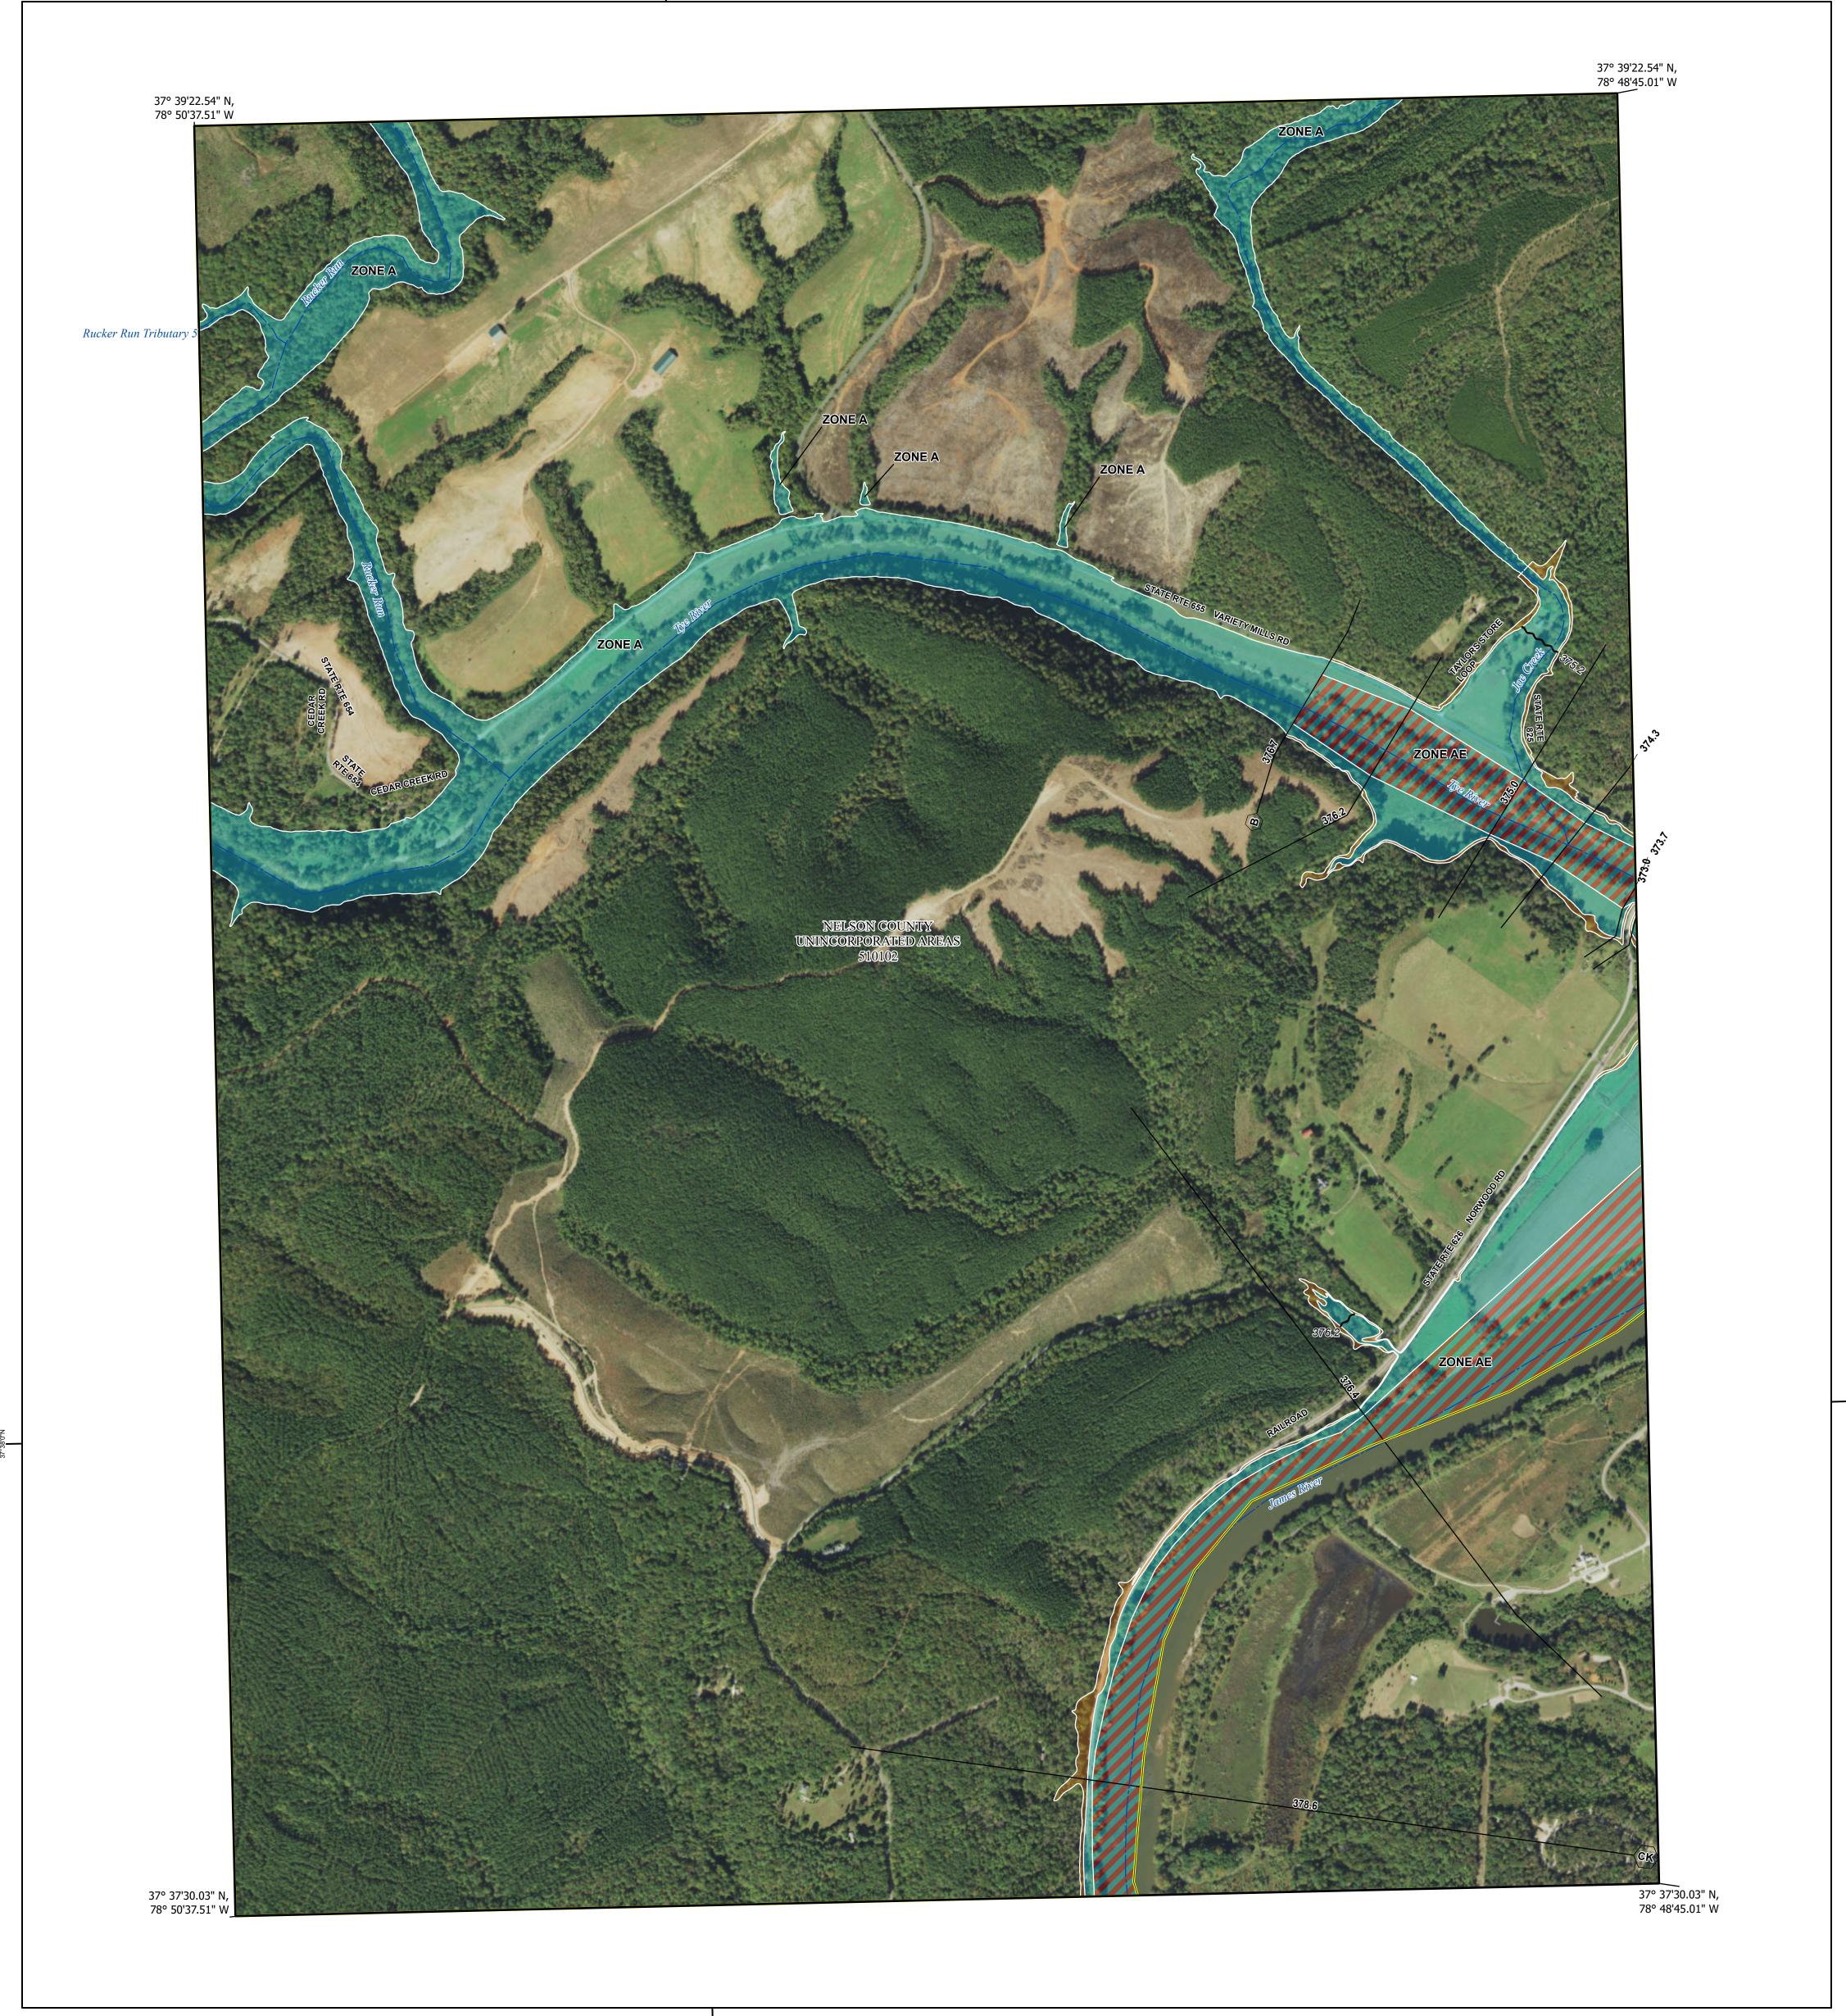

## FLOOD HAZARD INFORMATION

SEE FIS REPORT FOR DETAILED LEGEND AND INDEX MAP FOR FIRM PANEL LAYOUT THE INFORMATION DEPICTED ON THIS MAP AND SUPPORTING DOCUMENTATION ARE ALSO AVAILABLE IN DIGITAL FORMAT AT

Note: Some Special Flood Hazard Areas with elevations may not appear with elevation labels if the Base Flood Elevation or Cross-section line which communicates the elevation for the location appears on the adjacent panel. Please see the Panel Locator Diagram on this map panel to determine the adjacent panel and find the elevation feature there, or alternatively use the Flood Insurance Study report for detailed elevations by flood source.

## PANEL LOCATOR

Vertical Datum: NAVD88

NATIONAL FLOOD INSURANCE PROGRAM

FLOOD INSURANCE RATE MAP

**NELSON COUNTY VIRGINIA ALL JURISDICTIONS** 

**Panel Contains:** 

AREAS

National Flood Insurance Program

FEMA

COMMUNITY NELSON COUNTY UNINCORPORATED NUMBER PANEL SUFFIX 510102 0364 C

MAP NUMBER 51125C0364C EFFECTIVE DATE **Prelim Issue Date: 06/30/2023**