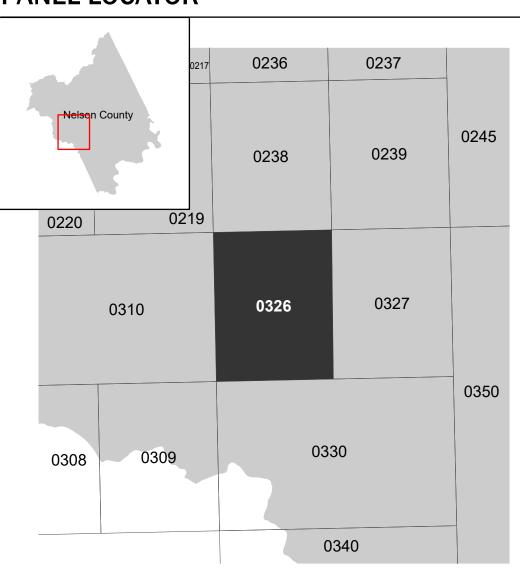

Note: Some Special Flood Hazard Areas with elevations may not appear with elevation labels if the Base Flood Elevation or Cross-section line which communicates the elevation for the location appears on the adjacent panel. Please see the Panel Locator Diagram on this map panel to determine the adjacent panel and find the elevation feature there, or alternatively use the Flood Insurance Study report for detailed elevations by flood source.

## PANEL LOCATOR

**NELSON COUNTY VIRGINIA ALL JURISDICTIONS** 

**Panel Contains:** 

COMMUNITY NELSON COUNTY UNINCORPORATED AREAS

NUMBER PANEL SUFFIX 510102 0326 C