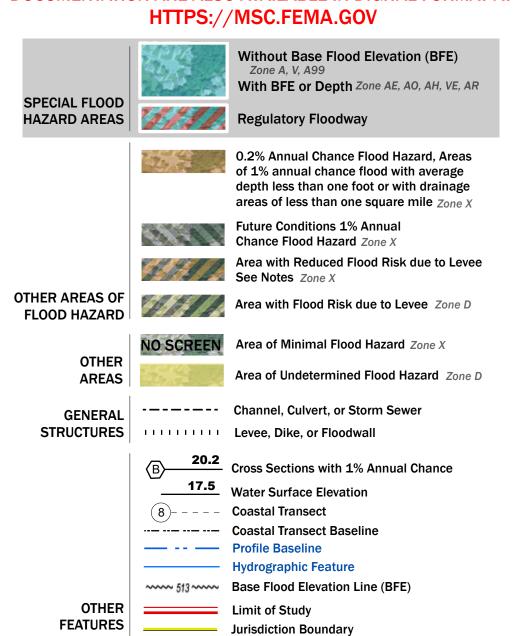

Note: Some Special Flood Hazard Areas with elevations may not appear with elevation labels if the Base Flood Elevation or Cross-section line which communicates the elevation for the location appears on the adjacent panel. Please see the Panel Locator Diagram on this map panel to determine the adjacent panel and find the elevation feature there, or alternatively use the Flood Insurance Study report for detailed elevations by flood source.