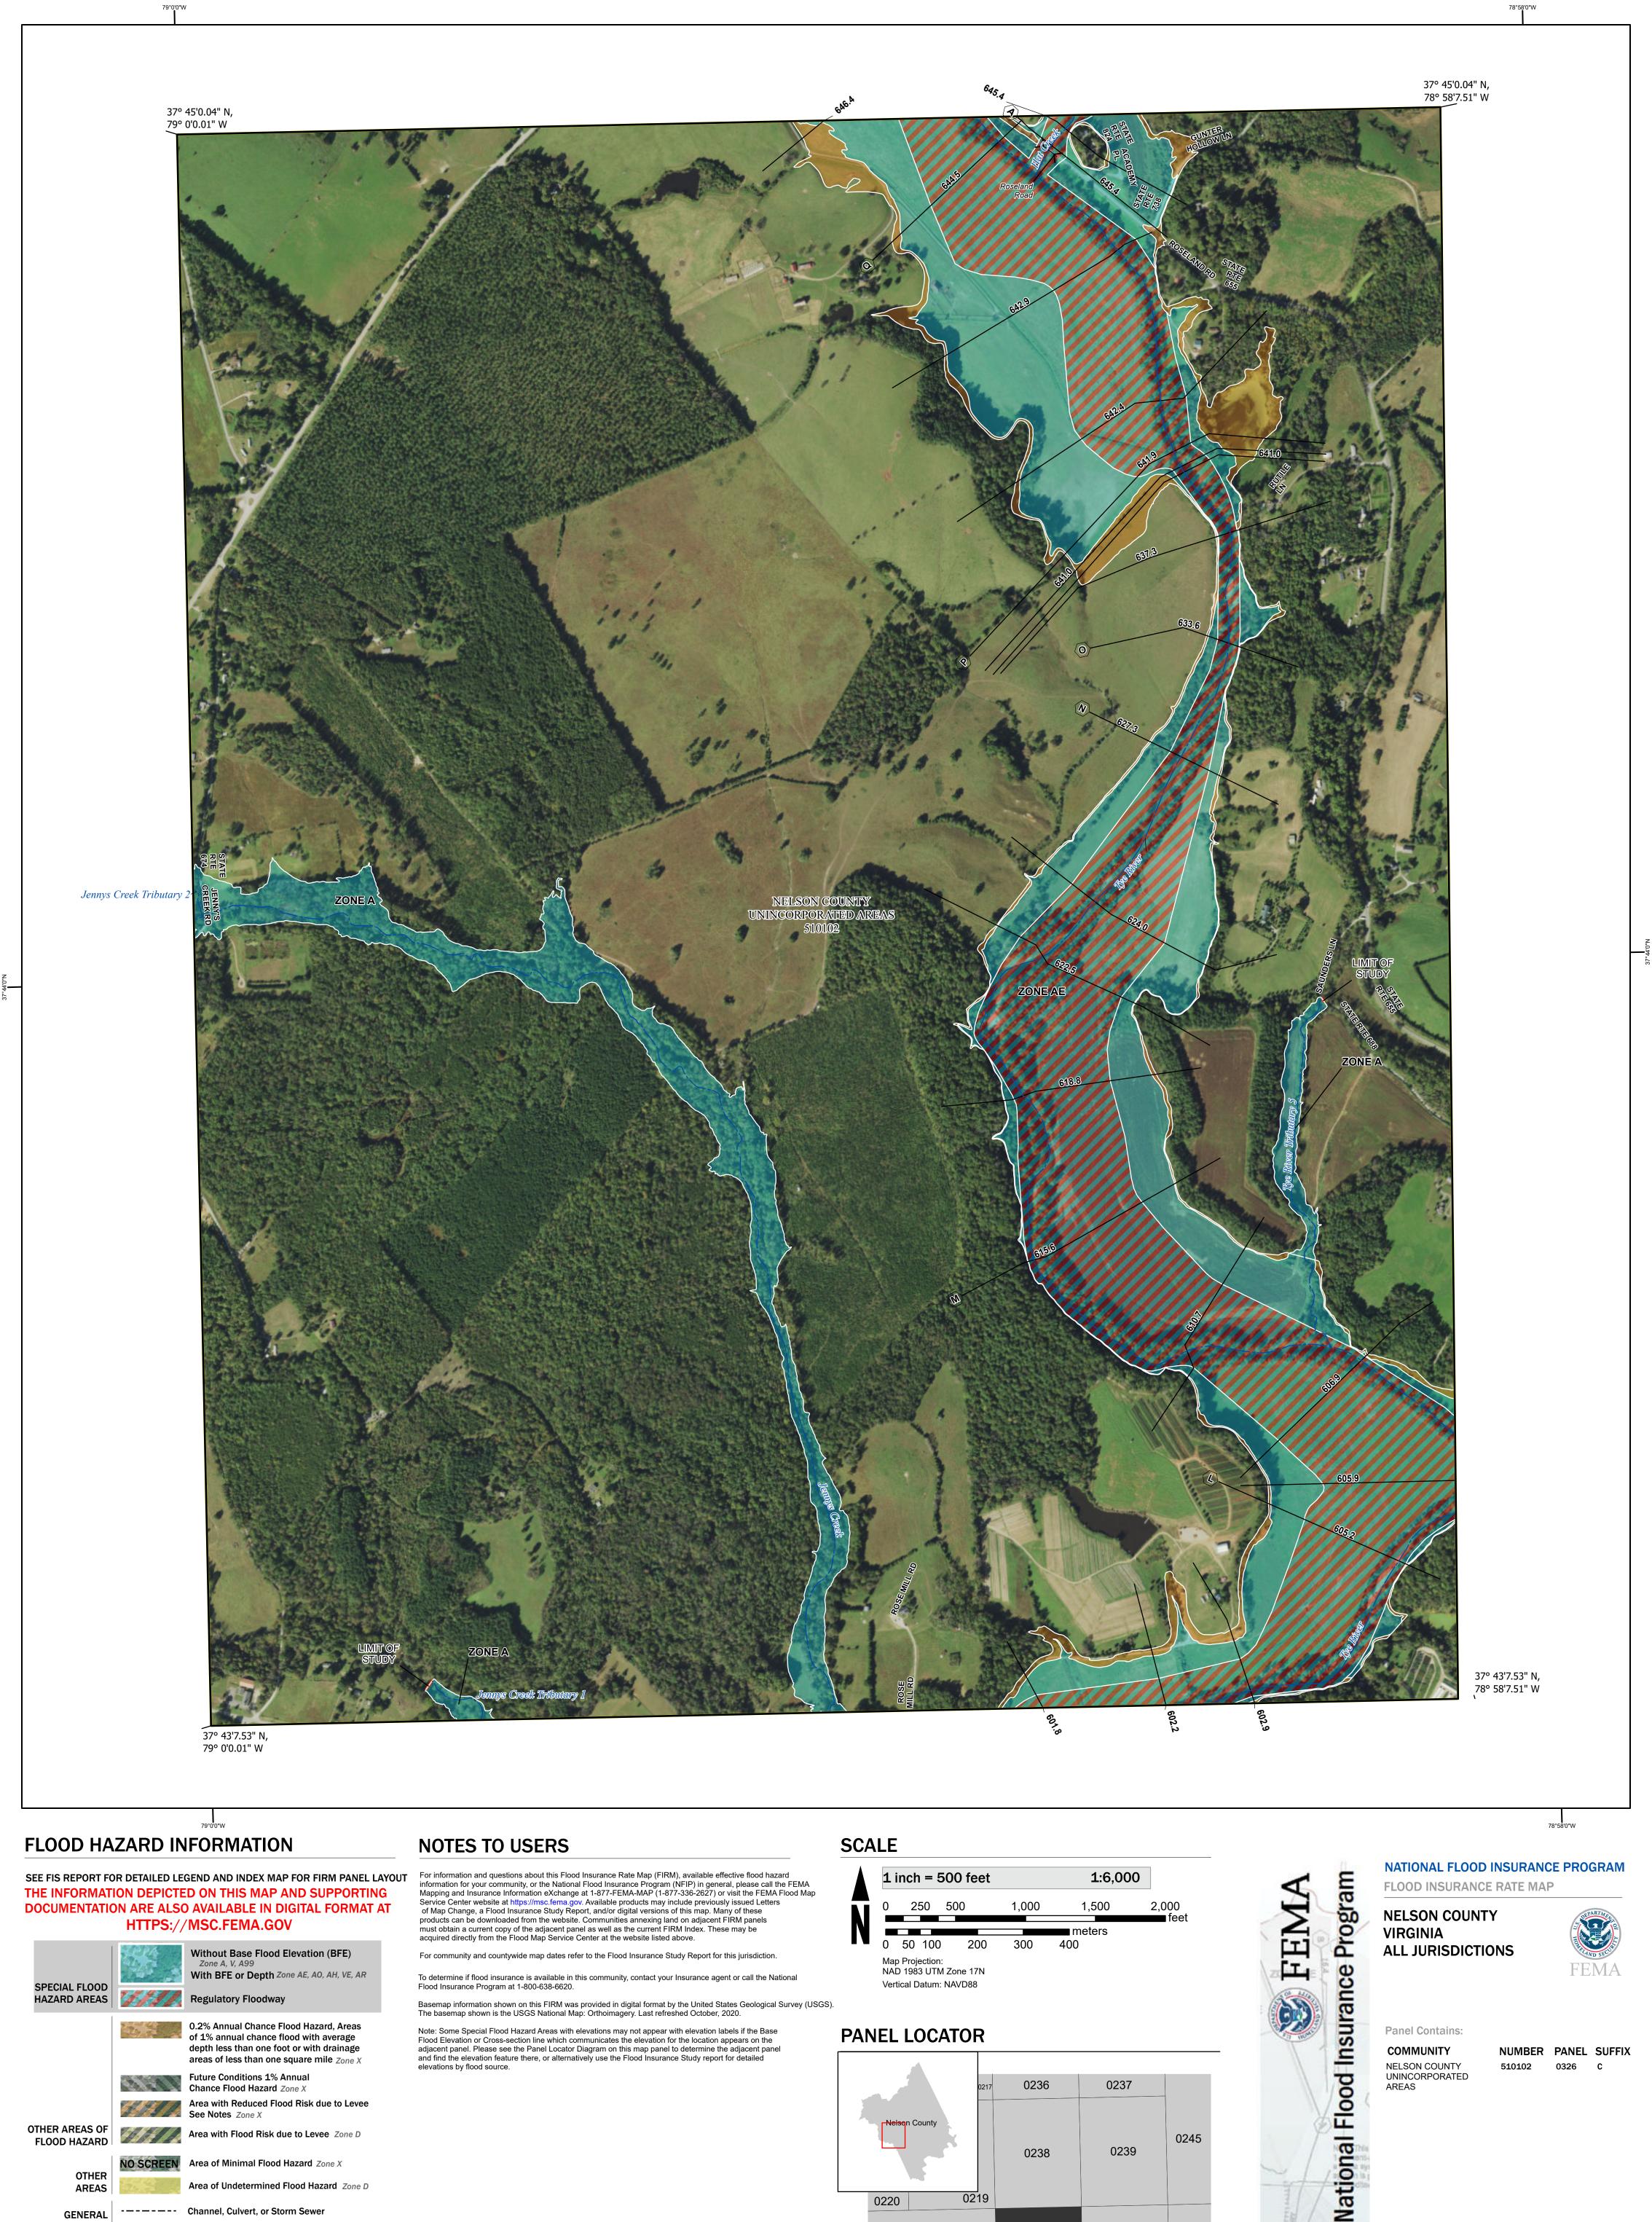

Basemap information shown on this FIRM was provided in digital format by the United States Geological Survey (USGS). The basemap shown is the USGS National Map: Orthoimagery. Last refreshed October, 2020.

Note: Some Special Flood Hazard Areas with elevations may not appear with elevation labels if the Base Flood Elevation or Cross-section line which communicates the elevation for the location appears on the adjacent panel. Please see the Panel Locator Diagram on this map panel to determine the adjacent panel and find the elevation feature there, or alternatively use the Flood Insurance Study report for detailed elevations by flood source.