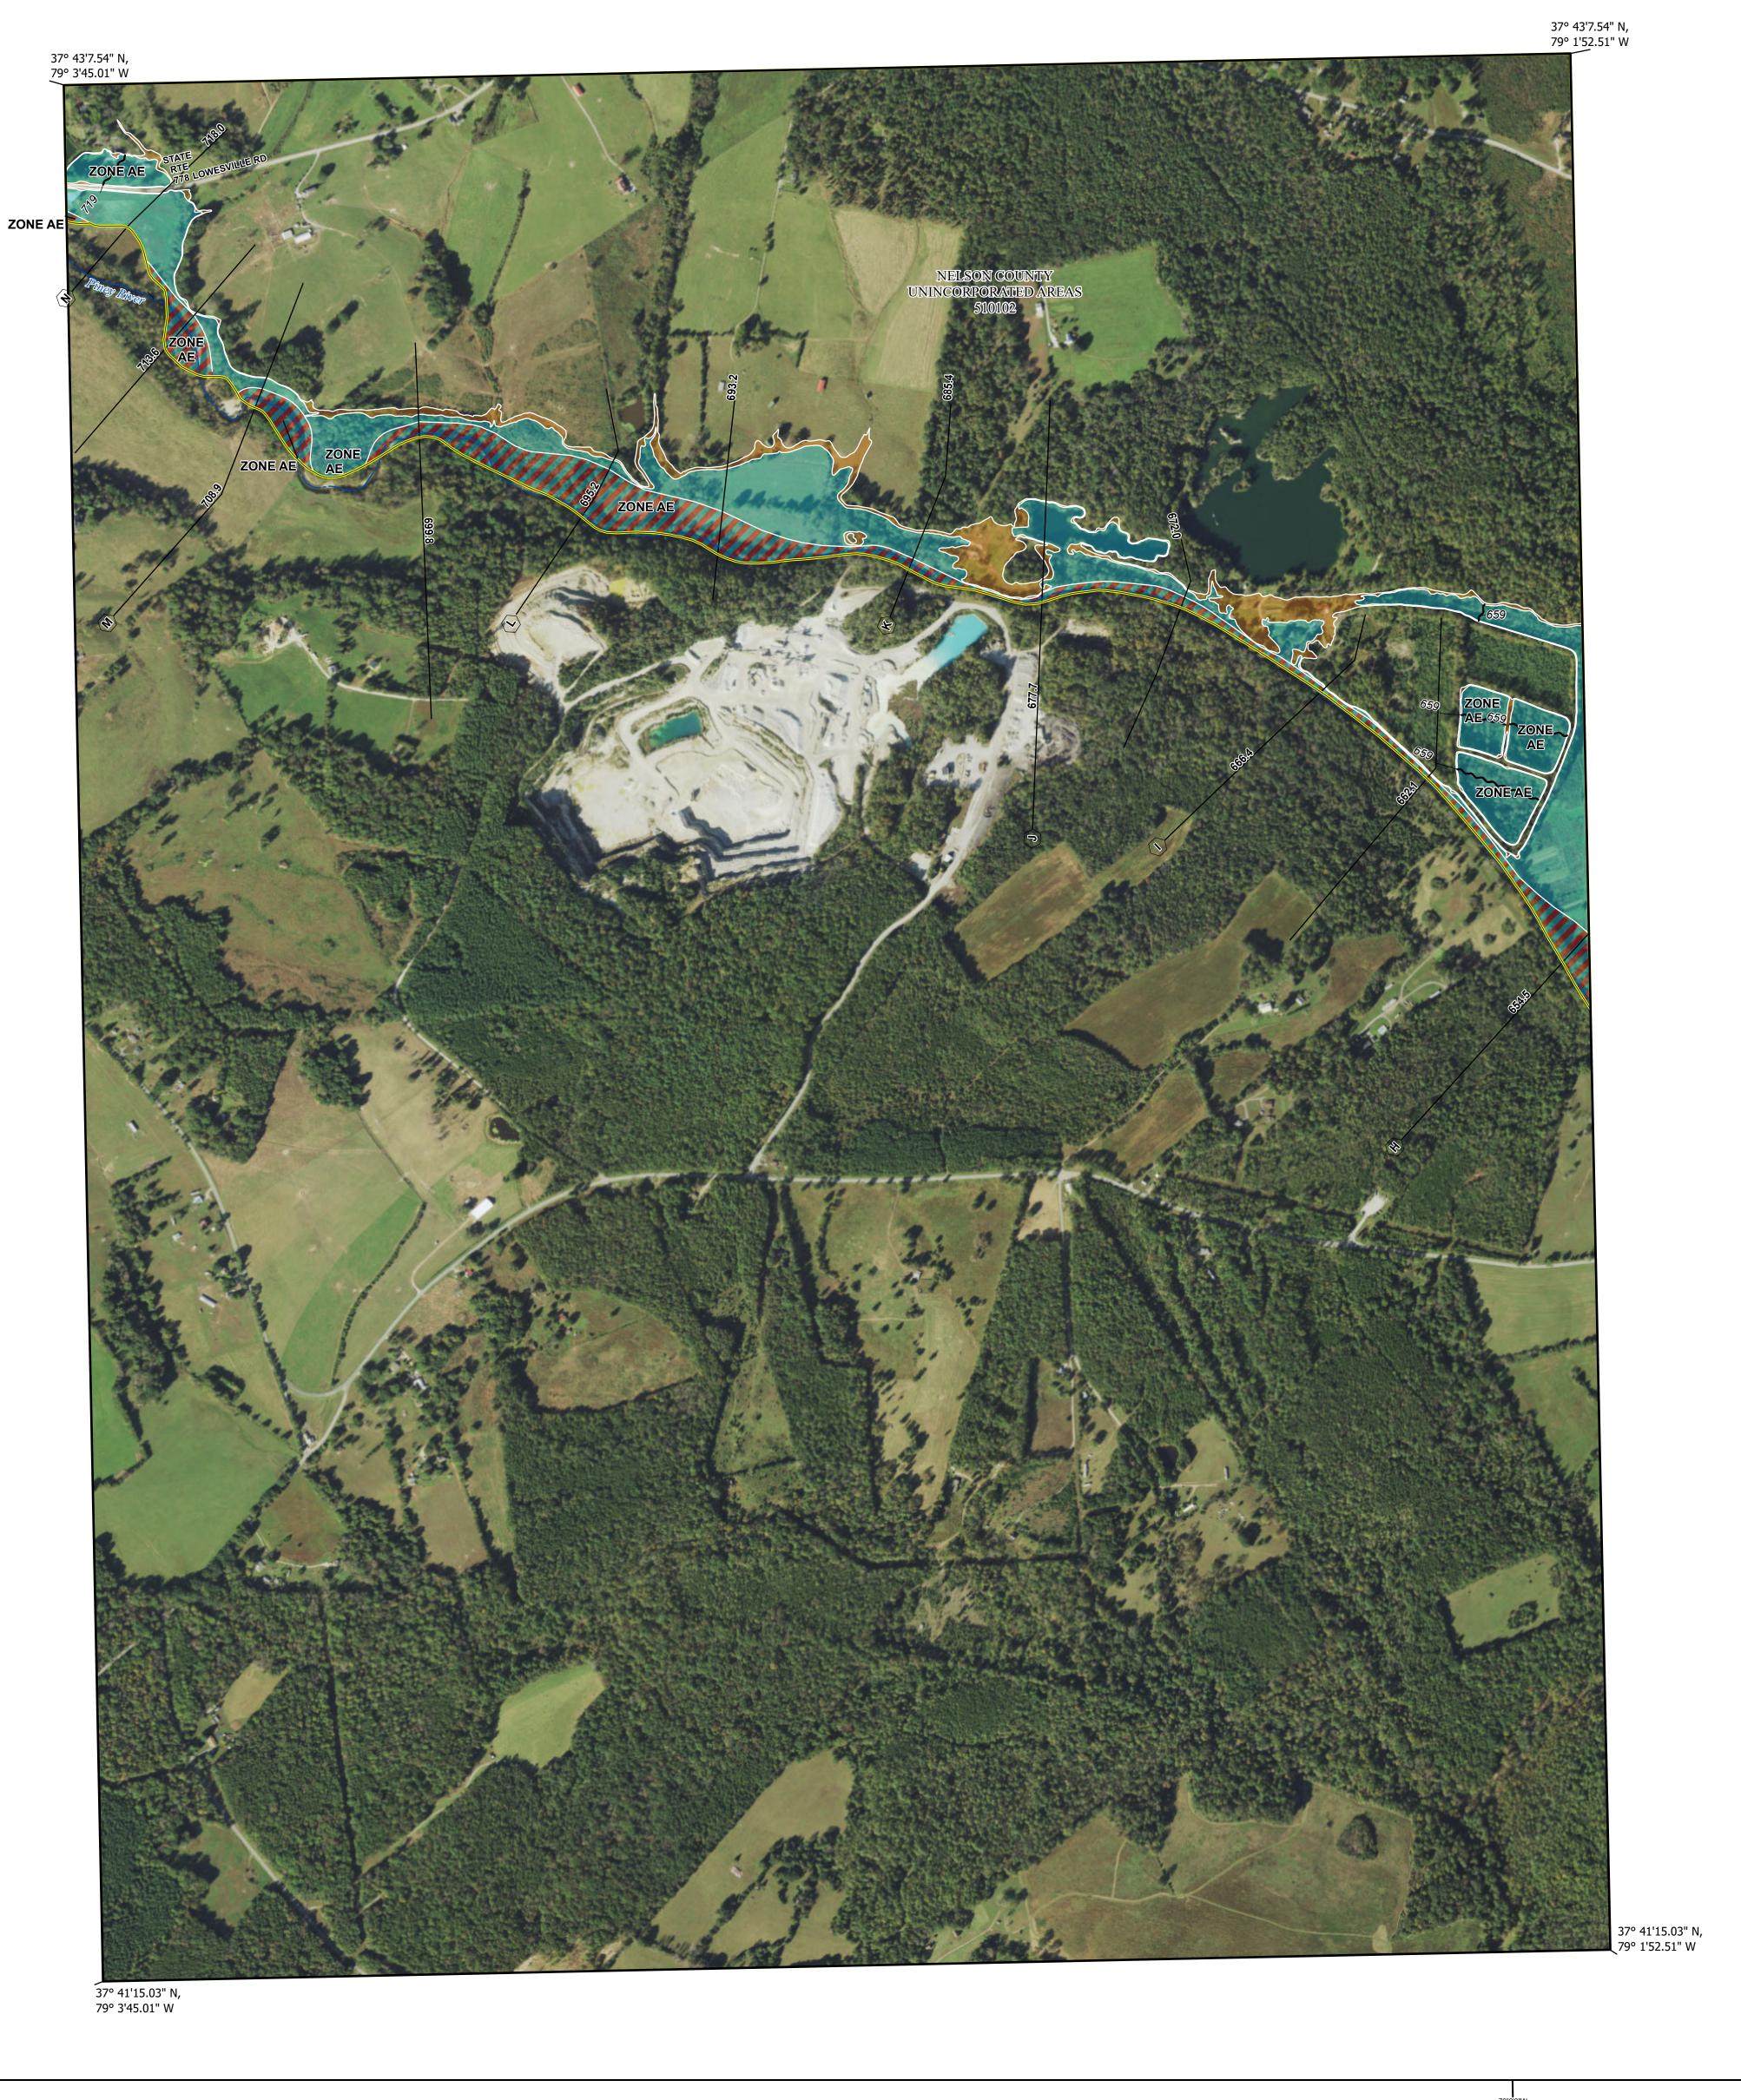

Note: Some Special Flood Hazard Areas with elevations may not appear with elevation labels if the Base Flood Elevation or Cross-section line which communicates the elevation for the location appears on the adjacent panel. Please see the Panel Locator Diagram on this map panel to determine the adjacent panel and find the elevation feature there, or alternatively use the Flood Insurance Study report for detailed elevations by flood source.