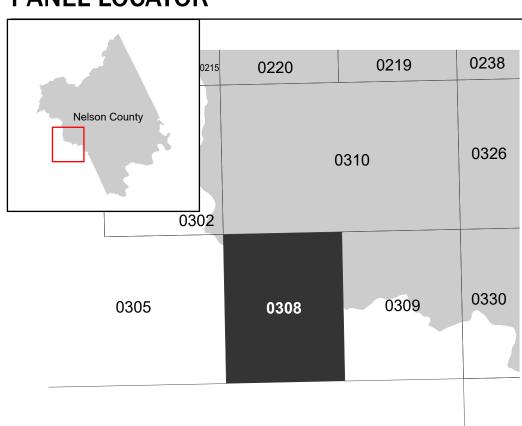

## PANEL LOCATOR

NATIONAL FLOOD INSURANCE PROGRAM

FLOOD INSURANCE RATE MAP

**NELSON COUNTY VIRGINIA ALL JURISDICTIONS** 

**Panel Contains:** 

AREAS

National Flood Insurance Program

FEMA

0340

COMMUNITY NELSON COUNTY UNINCORPORATED NUMBER PANEL SUFFIX 510102 0308 C

MAP NUMBER 51125C0308C EFFECTIVE DATE **Prelim Issue Date: 06/30/2023**