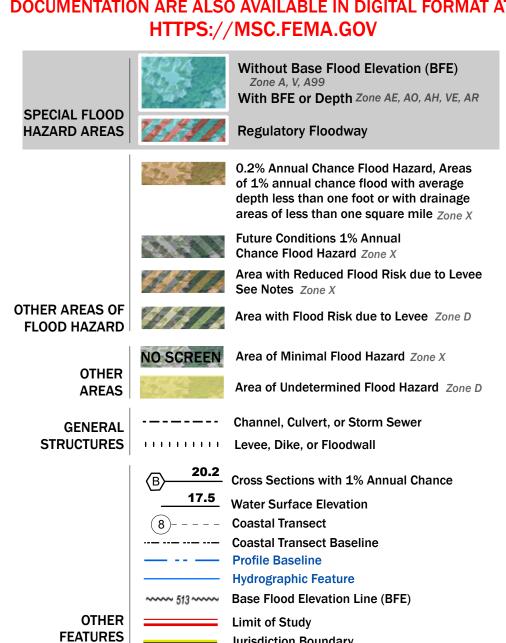

## FLOOD HAZARD INFORMATION

SEE FIS REPORT FOR DETAILED LEGEND AND INDEX MAP FOR FIRM PANEL LAYOUT THE INFORMATION DEPICTED ON THIS MAP AND SUPPORTING DOCUMENTATION ARE ALSO AVAILABLE IN DIGITAL FORMAT AT

Jurisdiction Boundary