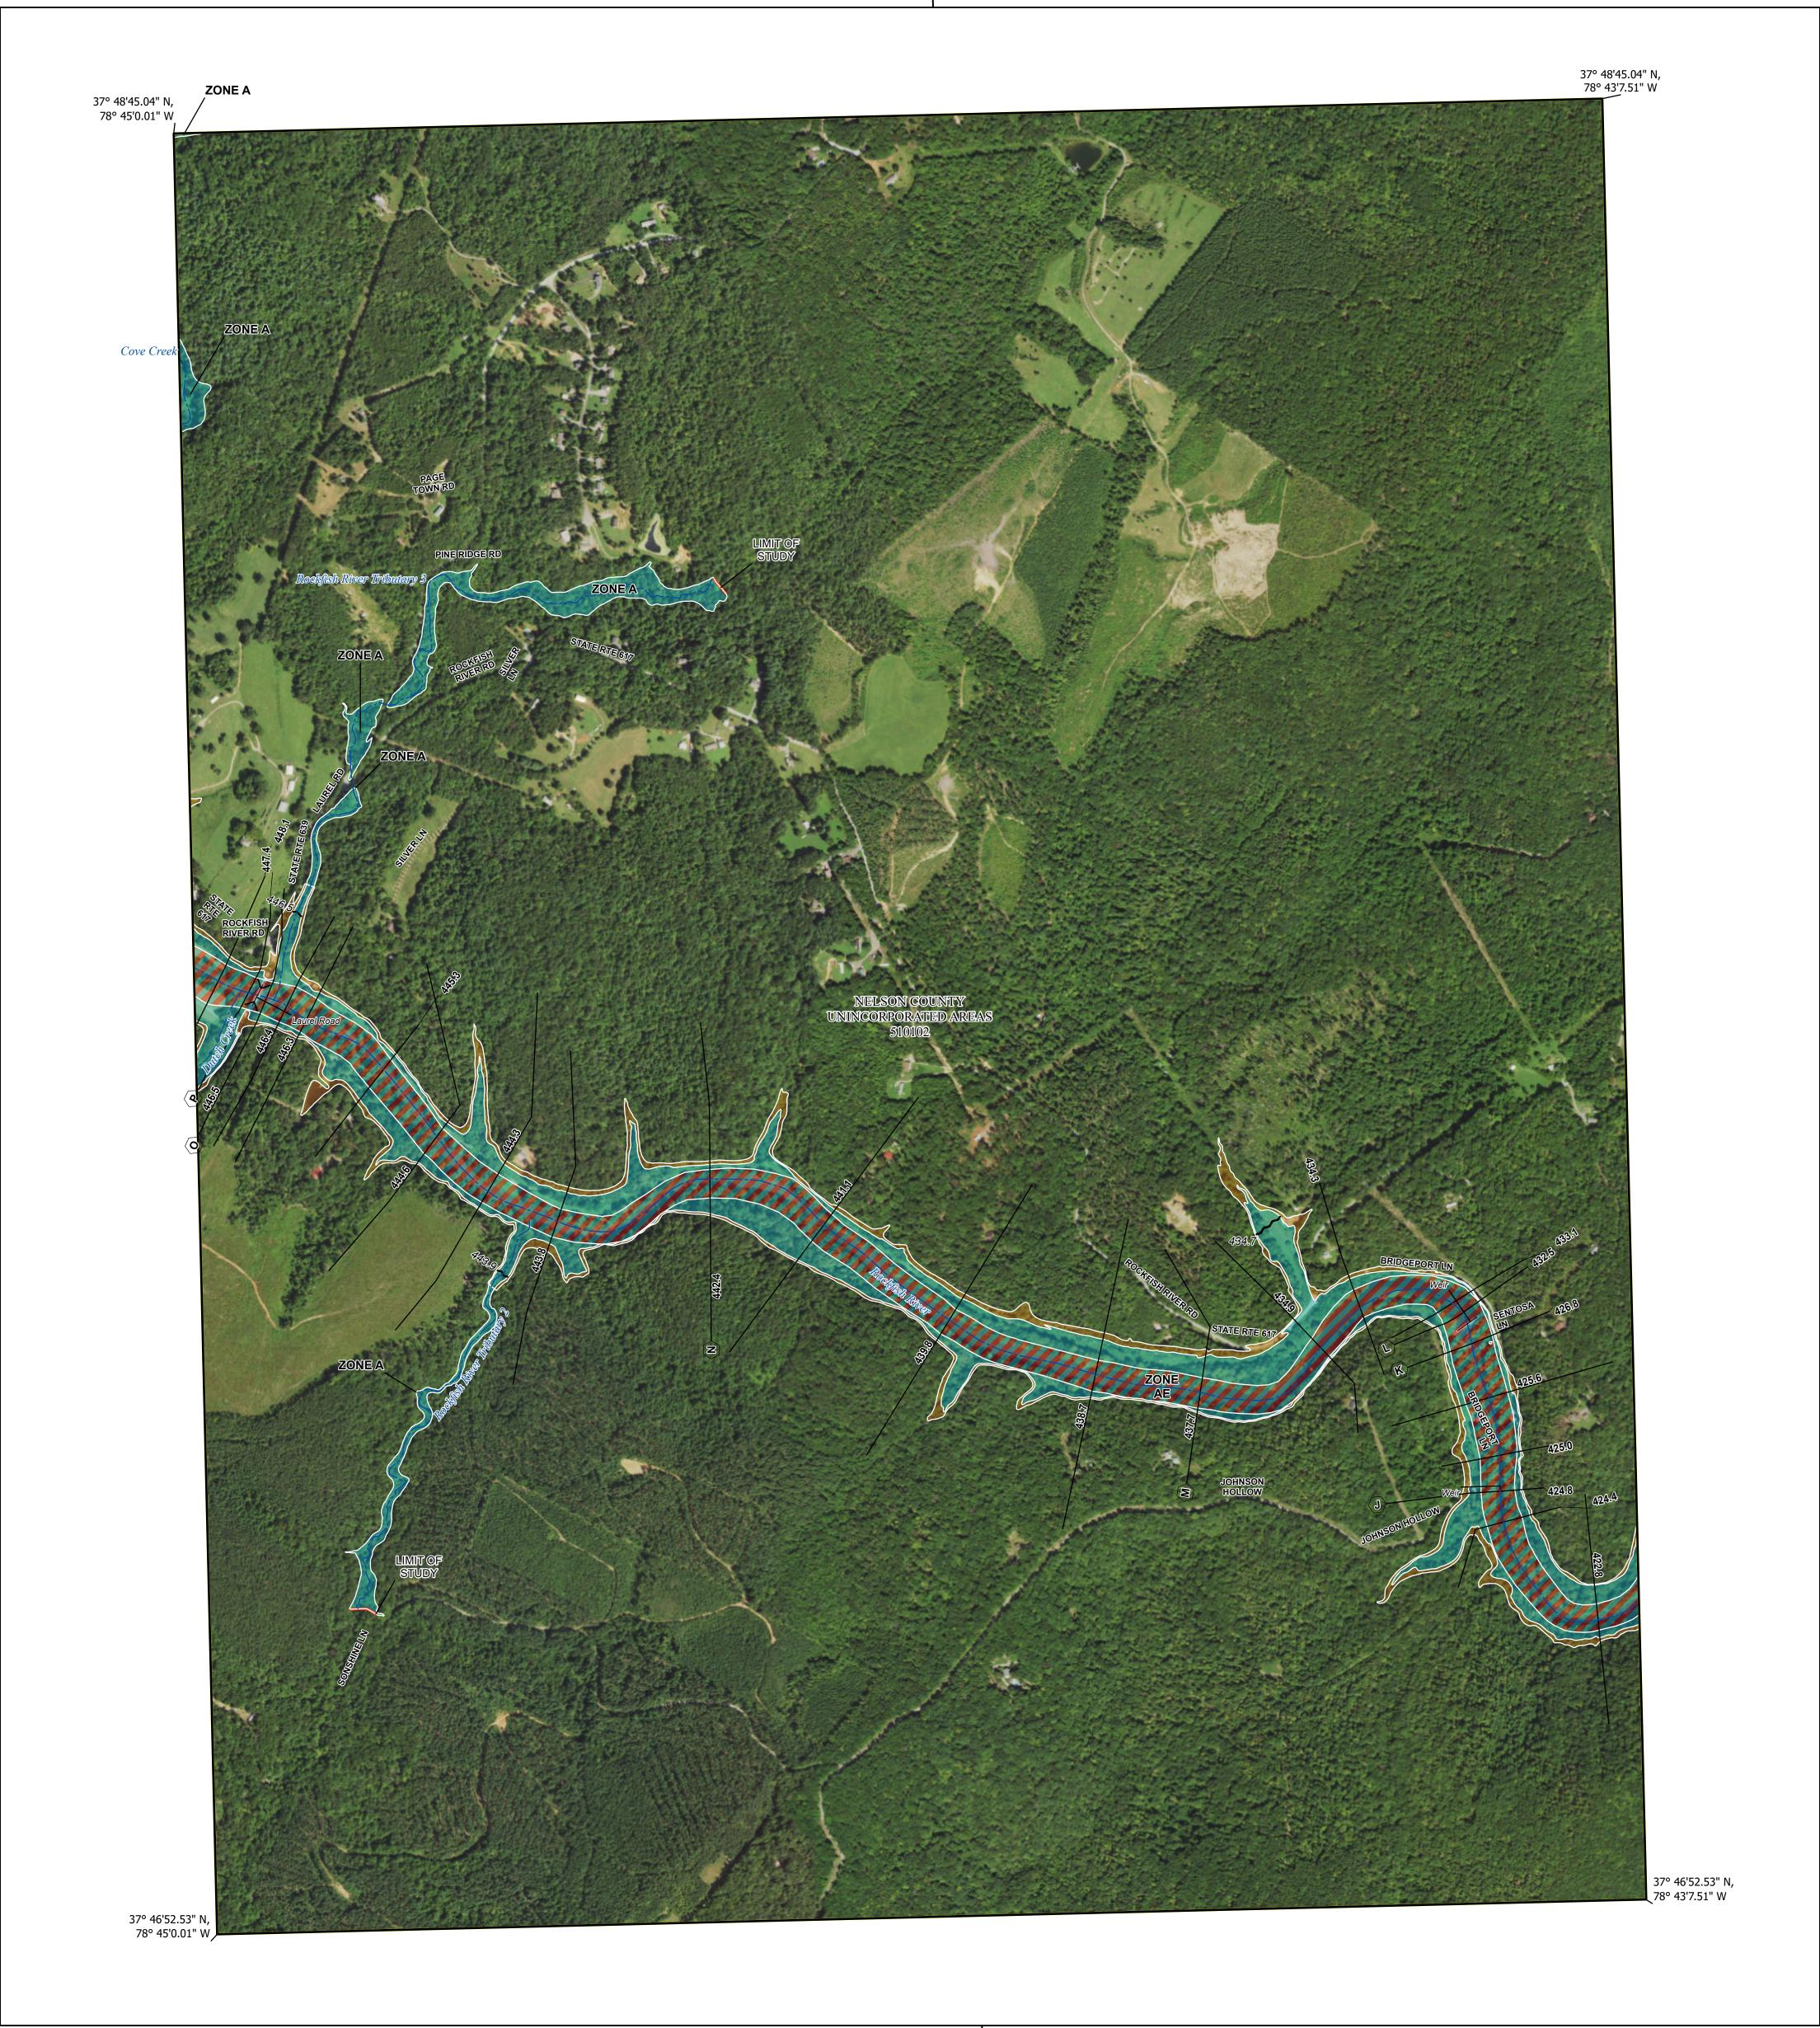

Note: Some Special Flood Hazard Areas with elevations may not appear with elevation labels if the Base Flood Elevation or Cross-section line which communicates the elevation for the location appears on the adjacent panel. Please see the Panel Locator Diagram on this map panel to determine the adjacent panel and find the elevation feature there, or alternatively use the Flood Insurance Study report for detailed elevations by flood source.

Basemap information shown on this FIRM was provided in digital format by the United States Geological Survey (USGS). The basemap shown is the USGS National Map: Orthoimagery. Last refreshed October, 2020.