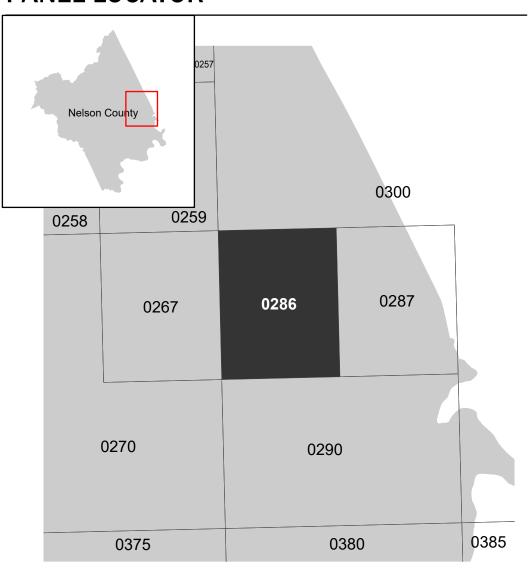

## PANEL LOCATOR

NATIONAL FLOOD INSURANCE PROGRAM

FLOOD INSURANCE RATE MAP

**NELSON COUNTY VIRGINIA ALL JURISDICTIONS** 

**Panel Contains:** 

National Flood Insurance Program

FEMA

COMMUNITY NELSON COUNTY UNINCORPORATED AREAS

NUMBER PANEL SUFFIX 510102 0286 C

MAP NUMBER 51125C0286C EFFECTIVE DATE **Prelim Issue Date: 06/30/2023**