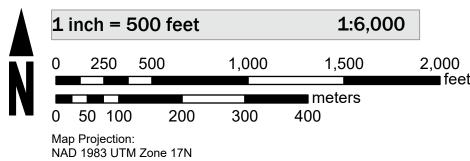

insurance is available in this community, contact your Insurance agent or call the National Flood Insurance Program at 1-800-638-6620.

Basemap information shown on this FIRM was provided in digital format by the United States Geological Survey (USGS). The basemap shown is the USGS National Map: Orthoimagery. Last refreshed October, 2020.

Note: Some Special Flood Hazard Areas with elevations may not appear with elevation labels if the Base Flood Elevation or Cross-section line which communicates the elevation for the location appears on the adjacent panel. Please see the Panel Locator Diagram on this map panel to determine the adjacent panel and find the elevation feature there, or alternatively use the Flood Insurance Study report for detailed elevations by flood source.

## **SCALE**



Vertical Datum: NAVD88

## PANEL LOCATOR



NATIONAL FLOOD INSURANCE PROGRAM

FLOOD INSURANCE RATE MAP

**NELSON COUNTY VIRGINIA ALL JURISDICTIONS** 



**Panel Contains:** 

National Flood Insurance Program

FEMA

COMMUNITY NELSON COUNTY UNINCORPORATED AREAS

NUMBER PANEL SUFFIX 510102 0286 C

MAP NUMBER 51125C0286C EFFECTIVE DATE **Prelim Issue Date: 06/30/2023**