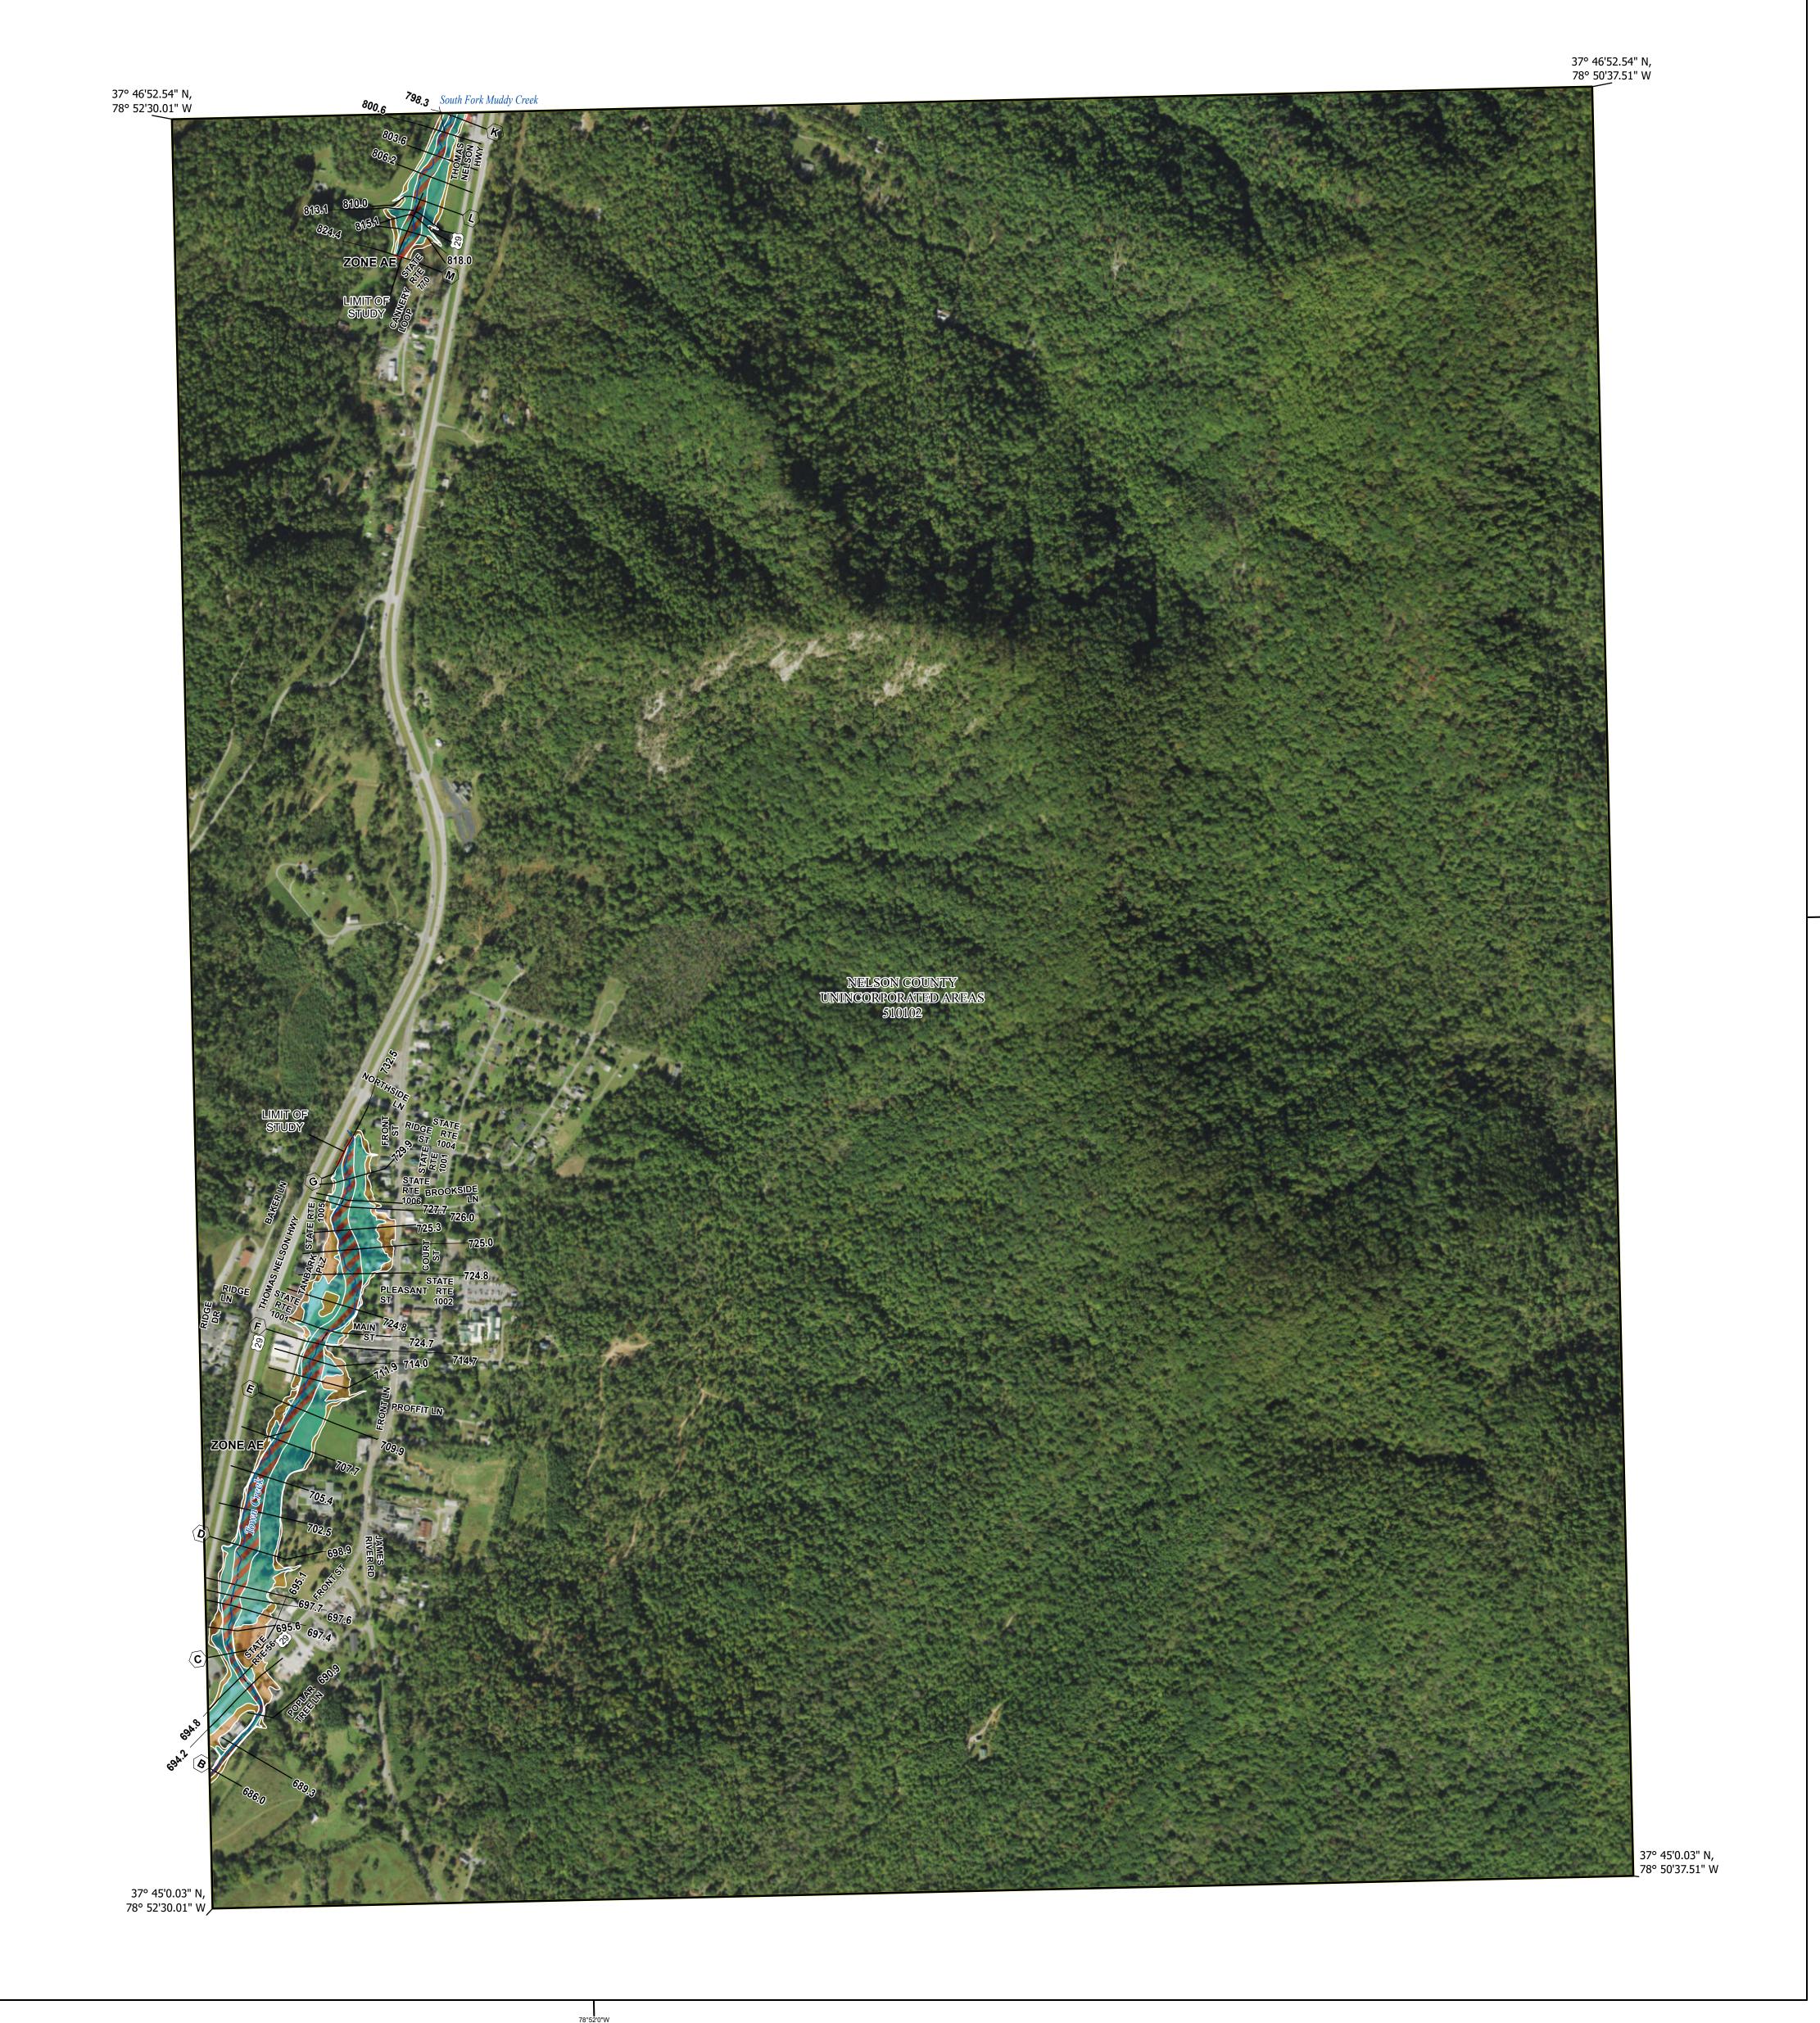

## FLOOD HAZARD INFORMATION

SEE FIS REPORT FOR DETAILED LEGEND AND INDEX MAP FOR FIRM PANEL LAYOUT THE INFORMATION DEPICTED ON THIS MAP AND SUPPORTING DOCUMENTATION ARE ALSO AVAILABLE IN DIGITAL FORMAT AT

Note: Some Special Flood Hazard Areas with elevations may not appear with elevation labels if the Base Flood Elevation or Cross-section line which communicates the elevation for the location appears on the adjacent panel. Please see the Panel Locator Diagram on this map panel to determine the adjacent panel and find the elevation feature there, or alternatively use the Flood Insurance Study report for detailed elevations by flood source.

## PANEL LOCATOR

NATIONAL FLOOD INSURANCE PROGRAM

FLOOD INSURANCE RATE MAP

**NELSON COUNTY VIRGINIA ALL JURISDICTIONS** 

**Panel Contains:** 

COMMUNITY NELSON COUNTY UNINCORPORATED NUMBER PANEL SUFFIX 510102 0263 C