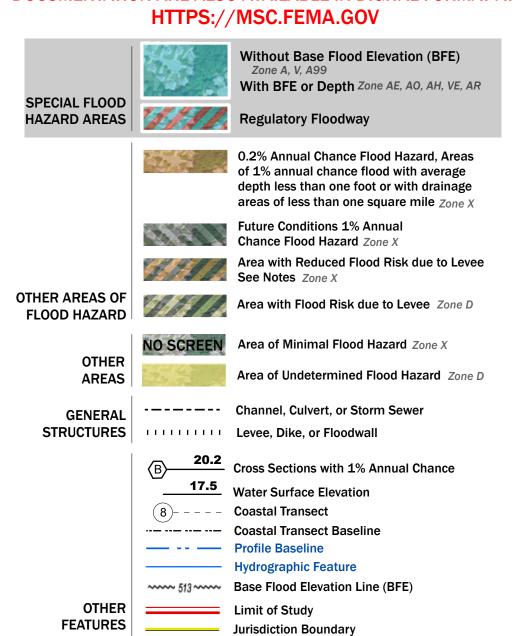

## FLOOD HAZARD INFORMATION

SEE FIS REPORT FOR DETAILED LEGEND AND INDEX MAP FOR FIRM PANEL LAYOUT THE INFORMATION DEPICTED ON THIS MAP AND SUPPORTING DOCUMENTATION ARE ALSO AVAILABLE IN DIGITAL FORMAT AT

Note: Some Special Flood Hazard Areas with elevations may not appear with elevation labels if the Base Flood Elevation or Cross-section line which communicates the elevation for the location appears on the adjacent panel. Please see the Panel Locator Diagram on this map panel to determine the adjacent panel and find the elevation feature there, or alternatively use the Flood Insurance Study report for detailed elevations by flood source.