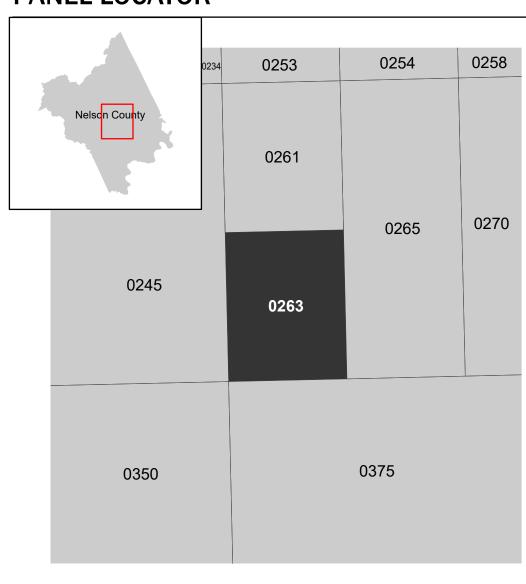

Note: Some Special Flood Hazard Areas with elevations may not appear with elevation labels if the Base Flood Elevation or Cross-section line which communicates the elevation for the location appears on the adjacent panel. Please see the Panel Locator Diagram on this map panel to determine the adjacent panel and find the elevation feature there, or alternatively use the Flood Insurance Study report for detailed elevations by flood source.

## PANEL LOCATOR

NATIONAL FLOOD INSURANCE PROGRAM

FLOOD INSURANCE RATE MAP

**NELSON COUNTY VIRGINIA ALL JURISDICTIONS** 

**Panel Contains:** 

COMMUNITY NELSON COUNTY UNINCORPORATED NUMBER PANEL SUFFIX 510102 0263 C