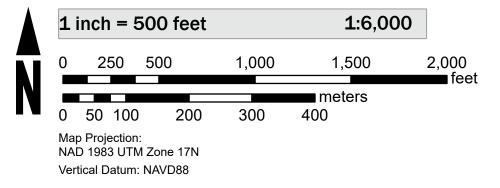

surance Rate Map (FIRM), available effective flood hazard

information for your community, or the National Flood Insurance Program (NFIP) in general, please call the FEMA Mapping and Insurance Information eXchange at 1-877-FEMA-MAP (1-877-336-2627) or visit the FEMA Flood Map Service Center website at https://msc.fema.gov. Available products may include previously issued Letters of Map Change, a Flood Insurance Study Report, and/or digital versions of this map. Many of these products can be downloaded from the website. Communities annexing land on adjacent FIRM panels

SEE FIS REPORT FOR DETAILED LEGEND AND INDEX MAP FOR FIRM PANEL LAYOUT THE INFORMATION DEPICTED ON THIS MAP AND SUPPORTING DOCUMENTATION ARE ALSO AVAILABLE IN DIGITAL FORMAT AT HTTPS://MSC.FEMA.GOV

78°58'0"W



#### SCALE



#### PANEL LOCATOR



# NATIONAL FLOOD INSURANCE PROGRAM National Flood Insurance Program **FEMA** FLOOD INSURANCE RATE MAP **NELSON COUNTY** VIRGINIA ALL JURISDICTIONS **Panel Contains:** COMMUNITY NUMBER PANEL SUFFIX NELSON COUNTY 510102 UNINCORPORATED AREAS and the second