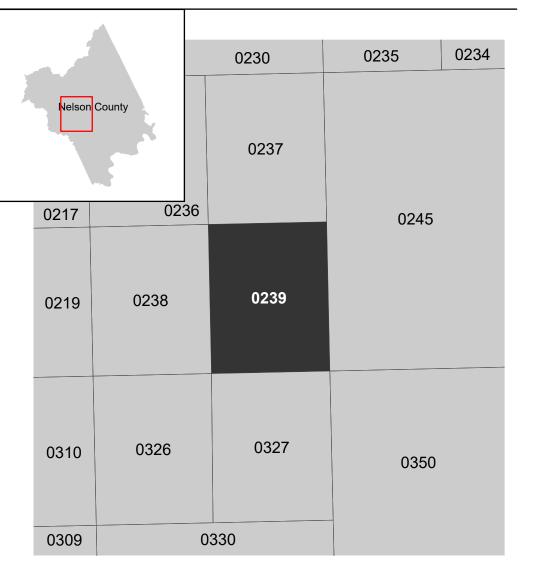

#### PANEL LOCATOR

# NATIONAL FLOOD INSURANCE PROGRAM National Flood Insurance Program **FEMA** FLOOD INSURANCE RATE MAP **NELSON COUNTY** VIRGINIA ALL JURISDICTIONS **Panel Contains:** COMMUNITY NUMBER PANEL SUFFIX NELSON COUNTY 510102 UNINCORPORATED AREAS and the second