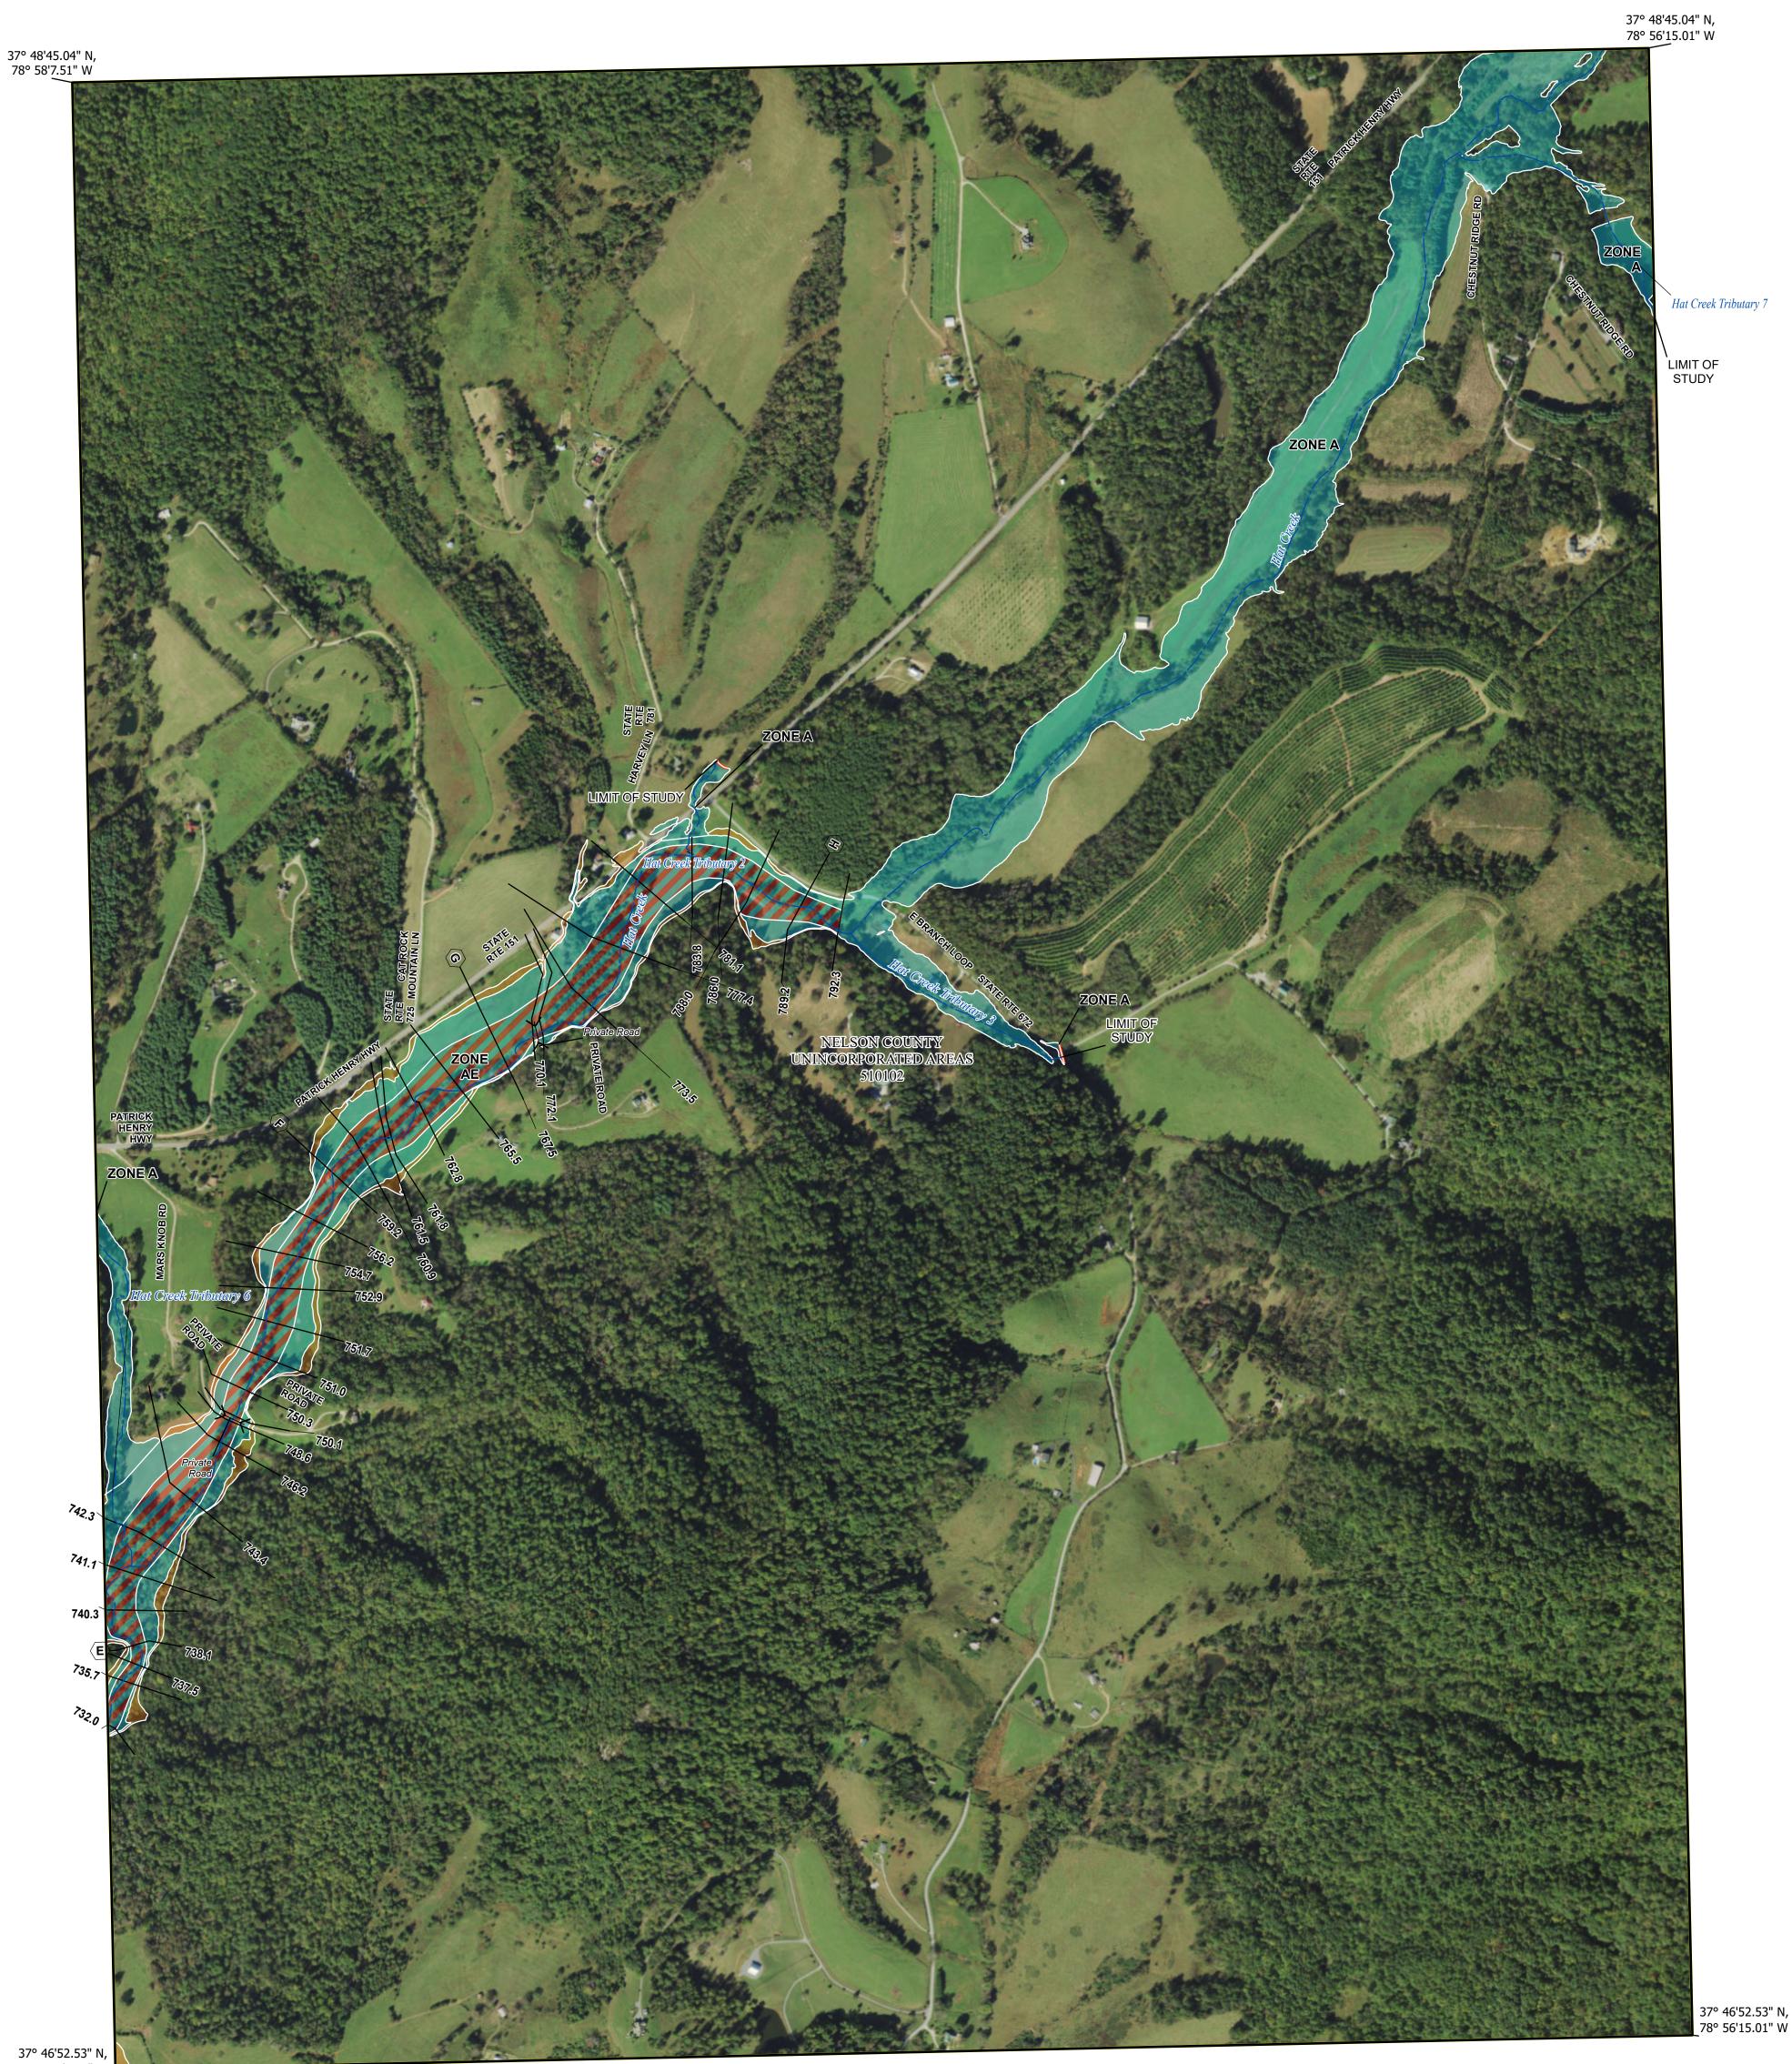

78° 58'7.51" W

78° 56'15.01" W

SEE FIS REPORT FOR DETAILED LEGEND AND INDEX MAP FOR FIRM PANEL LAYOUT THE INFORMATION DEPICTED ON THIS MAP AND SUPPORTING DOCUMENTATION ARE ALSO AVAILABLE IN DIGITAL FORMAT AT HTTPS://MSC.FEMA.GOV

78°58'0"W

78°58'0"W