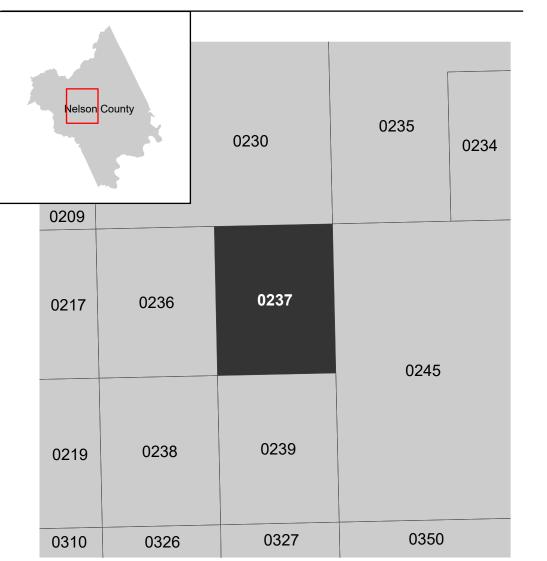

### PANEL LOCATOR

#### NATIONAL FLOOD INSURANCE PROGRAM FLOOD INSURANCE RATE MAP

**NELSON COUNTY** VIRGINIA ALL JURISDICTIONS

**Panel Contains:** 

National Flood Insurance Program

**FEMA** 

COMMUNITY NELSON COUNTY UNINCORPORATED AREAS

NUMBER PANEL SUFFIX 510102 0237 C

MAP NUMBER 51125C0237C EFFECTIVE DATE Prelim Issue Date: 06/30/2023