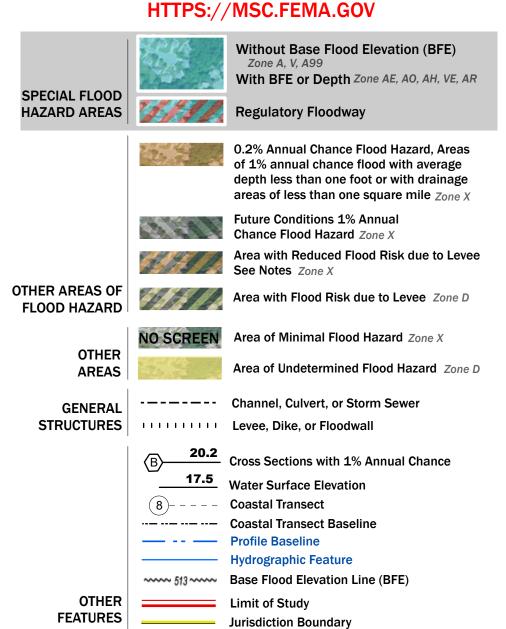

Note: Some Special Flood Hazard Areas with elevations may not appear with elevation labels if the Base Flood Elevation or Cross-section line which communicates the elevation for the location appears on the adjacent panel. Please see the Panel Locator Diagram on this map panel to determine the adjacent panel and find the elevation feature there, or alternatively use the Flood Insurance Study report for detailed elevations by flood source.