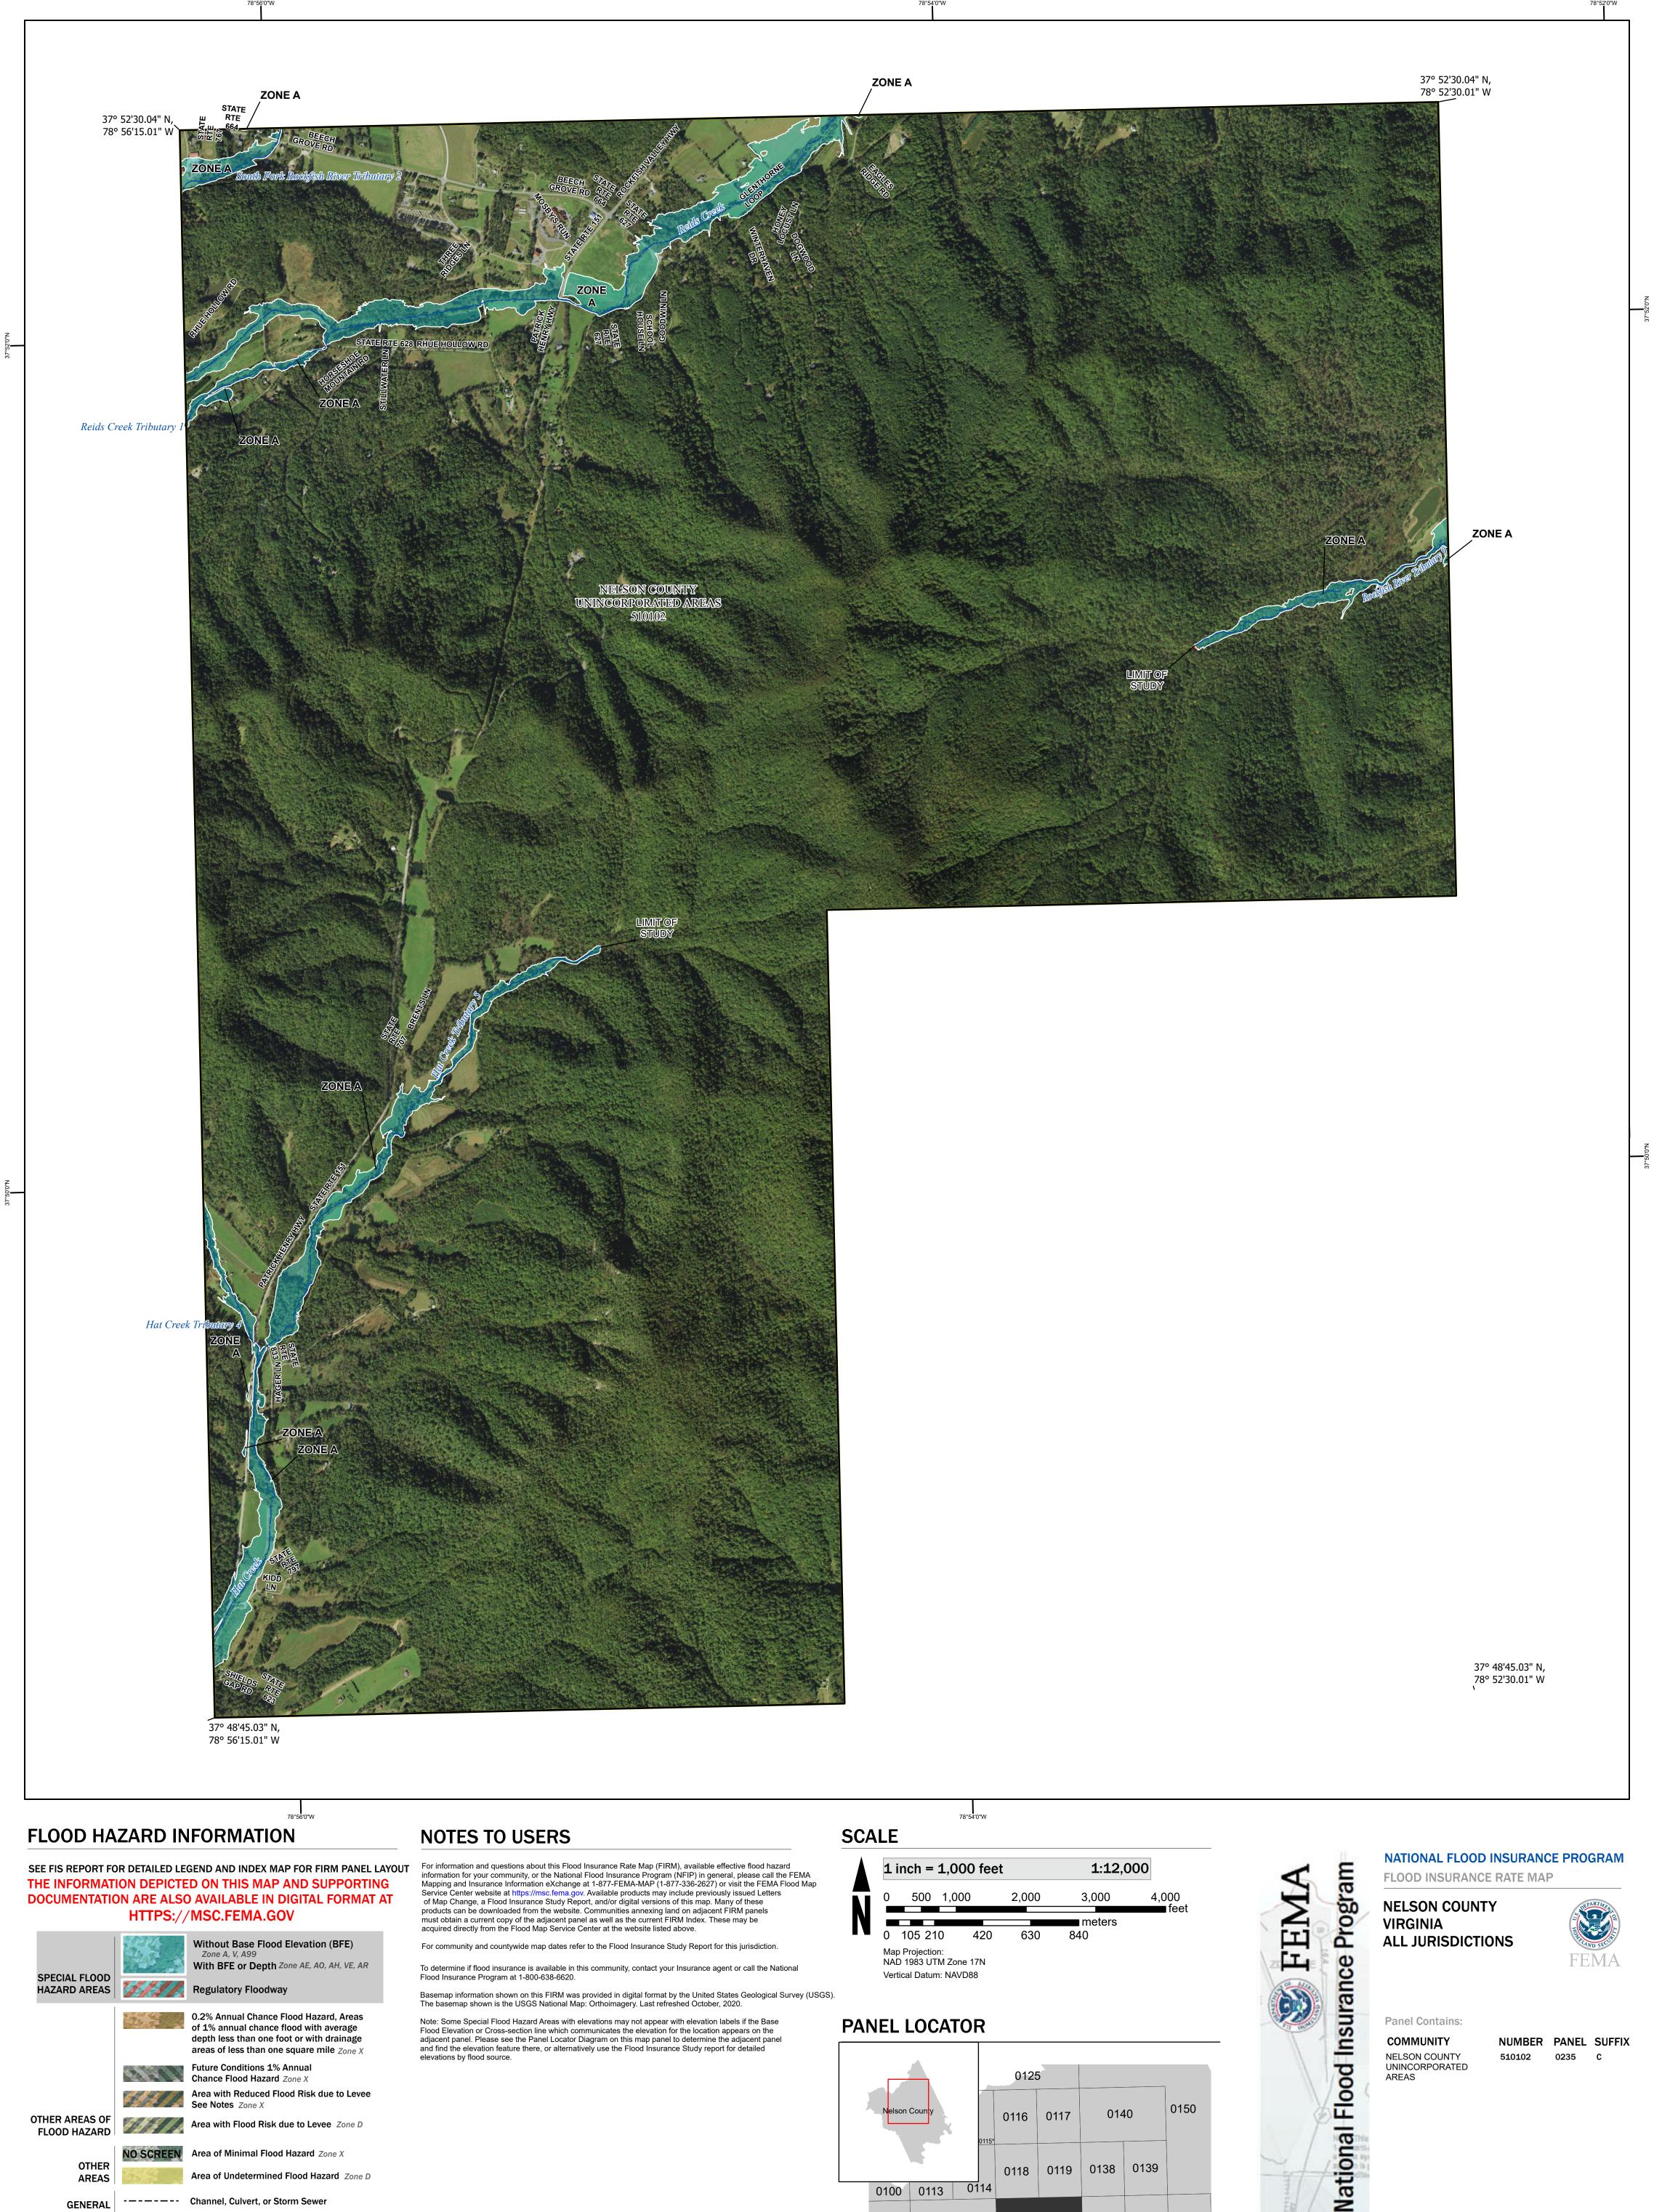

To determine if flood insurance is available in this community, contact your Insurance agent or call the National Flood Insurance Program at 1-800-638-6620.

Basemap information shown on this FIRM was provided in digital format by the United States Geological Survey (USGS). The basemap shown is the USGS National Map: Orthoimagery. Last refreshed October, 2020.

Note: Some Special Flood Hazard Areas with elevations may not appear with elevation labels if the Base Flood Elevation or Cross-section line which communicates the elevation for the location appears on the adjacent panel. Please see the Panel Locator Diagram on this map panel to determine the adjacent panel and find the elevation feature there, or alternatively use the Flood Insurance Study report for detailed elevations by flood source.