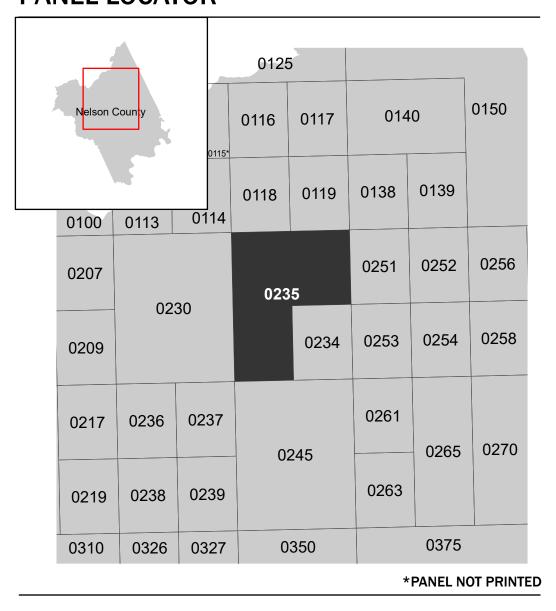

## PANEL LOCATOR

**Panel Contains:** 

COMMUNITY NELSON COUNTY UNINCORPORATED

AREAS

NUMBER PANEL SUFFIX 510102 0235 C

MAP NUMBER 51125C0235C **EFFECTIVE DATE Prelim Issue Date: 06/30/2023**