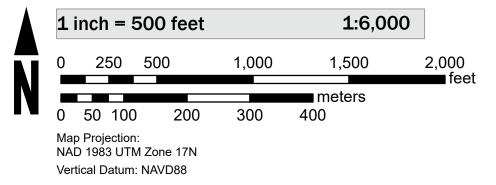

his Flood Insurance Rate Map (FIRM), available effective flood hazard

Service Center website at https://msc.fema.gov. Available products may include previously issued Letters of Map Change, a Flood Insurance Study Report, and/or digital versions of this map. Many of these products can be downloaded from the website. Communities annexing land on adjacent FIRM panels

information for your community, or the National Flood Insurance Program (NFIP) in general, please call the FEMA Mapping and Insurance Information eXchange at 1-877-FEMA-MAP (1-877-336-2627) or visit the FEMA Flood Map

SEE FIS REPORT FOR DETAILED LEGEND AND INDEX MAP FOR FIRM PANEL LAYOUT THE INFORMATION DEPICTED ON THIS MAP AND SUPPORTING DOCUMENTATION ARE ALSO AVAILABLE IN DIGITAL FORMAT AT HTTPS://MSC.FEMA.GOV



## SCALE



## PANEL LOCATOR



79°0'0"W NATIONAL FLOOD INSURANCE PROGRAM National Flood Insurance Program **FEMA** FLOOD INSURANCE RATE MAP **NELSON COUNTY** VIRGINIA ALL JURISDICTIONS **Panel Contains:** COMMUNITY NUMBER PANEL SUFFIX NELSON COUNTY UNINCORPORATED AREAS Prelim Issue Date: 06/30/2023



MAP NUMBER 51125C0219C EFFECTIVE DATE

510102 0219 C