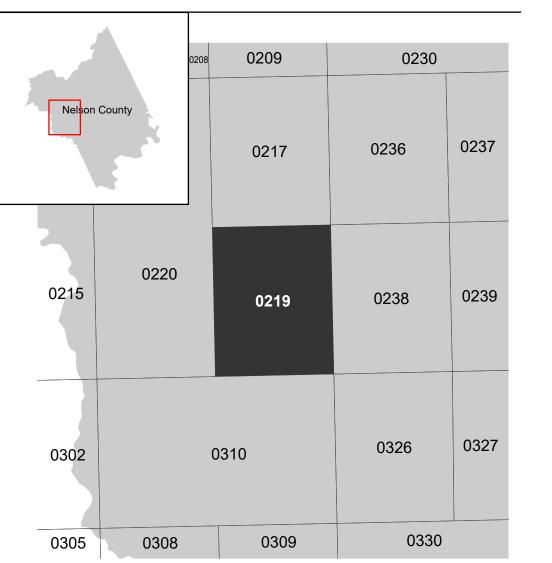

## PANEL LOCATOR

79°0'0"W NATIONAL FLOOD INSURANCE PROGRAM National Flood Insurance Program **FEMA** FLOOD INSURANCE RATE MAP **NELSON COUNTY** VIRGINIA ALL JURISDICTIONS **Panel Contains:** COMMUNITY NUMBER PANEL SUFFIX NELSON COUNTY UNINCORPORATED AREAS Prelim Issue Date: 06/30/2023

MAP NUMBER 51125C0219C EFFECTIVE DATE

510102 0219 C