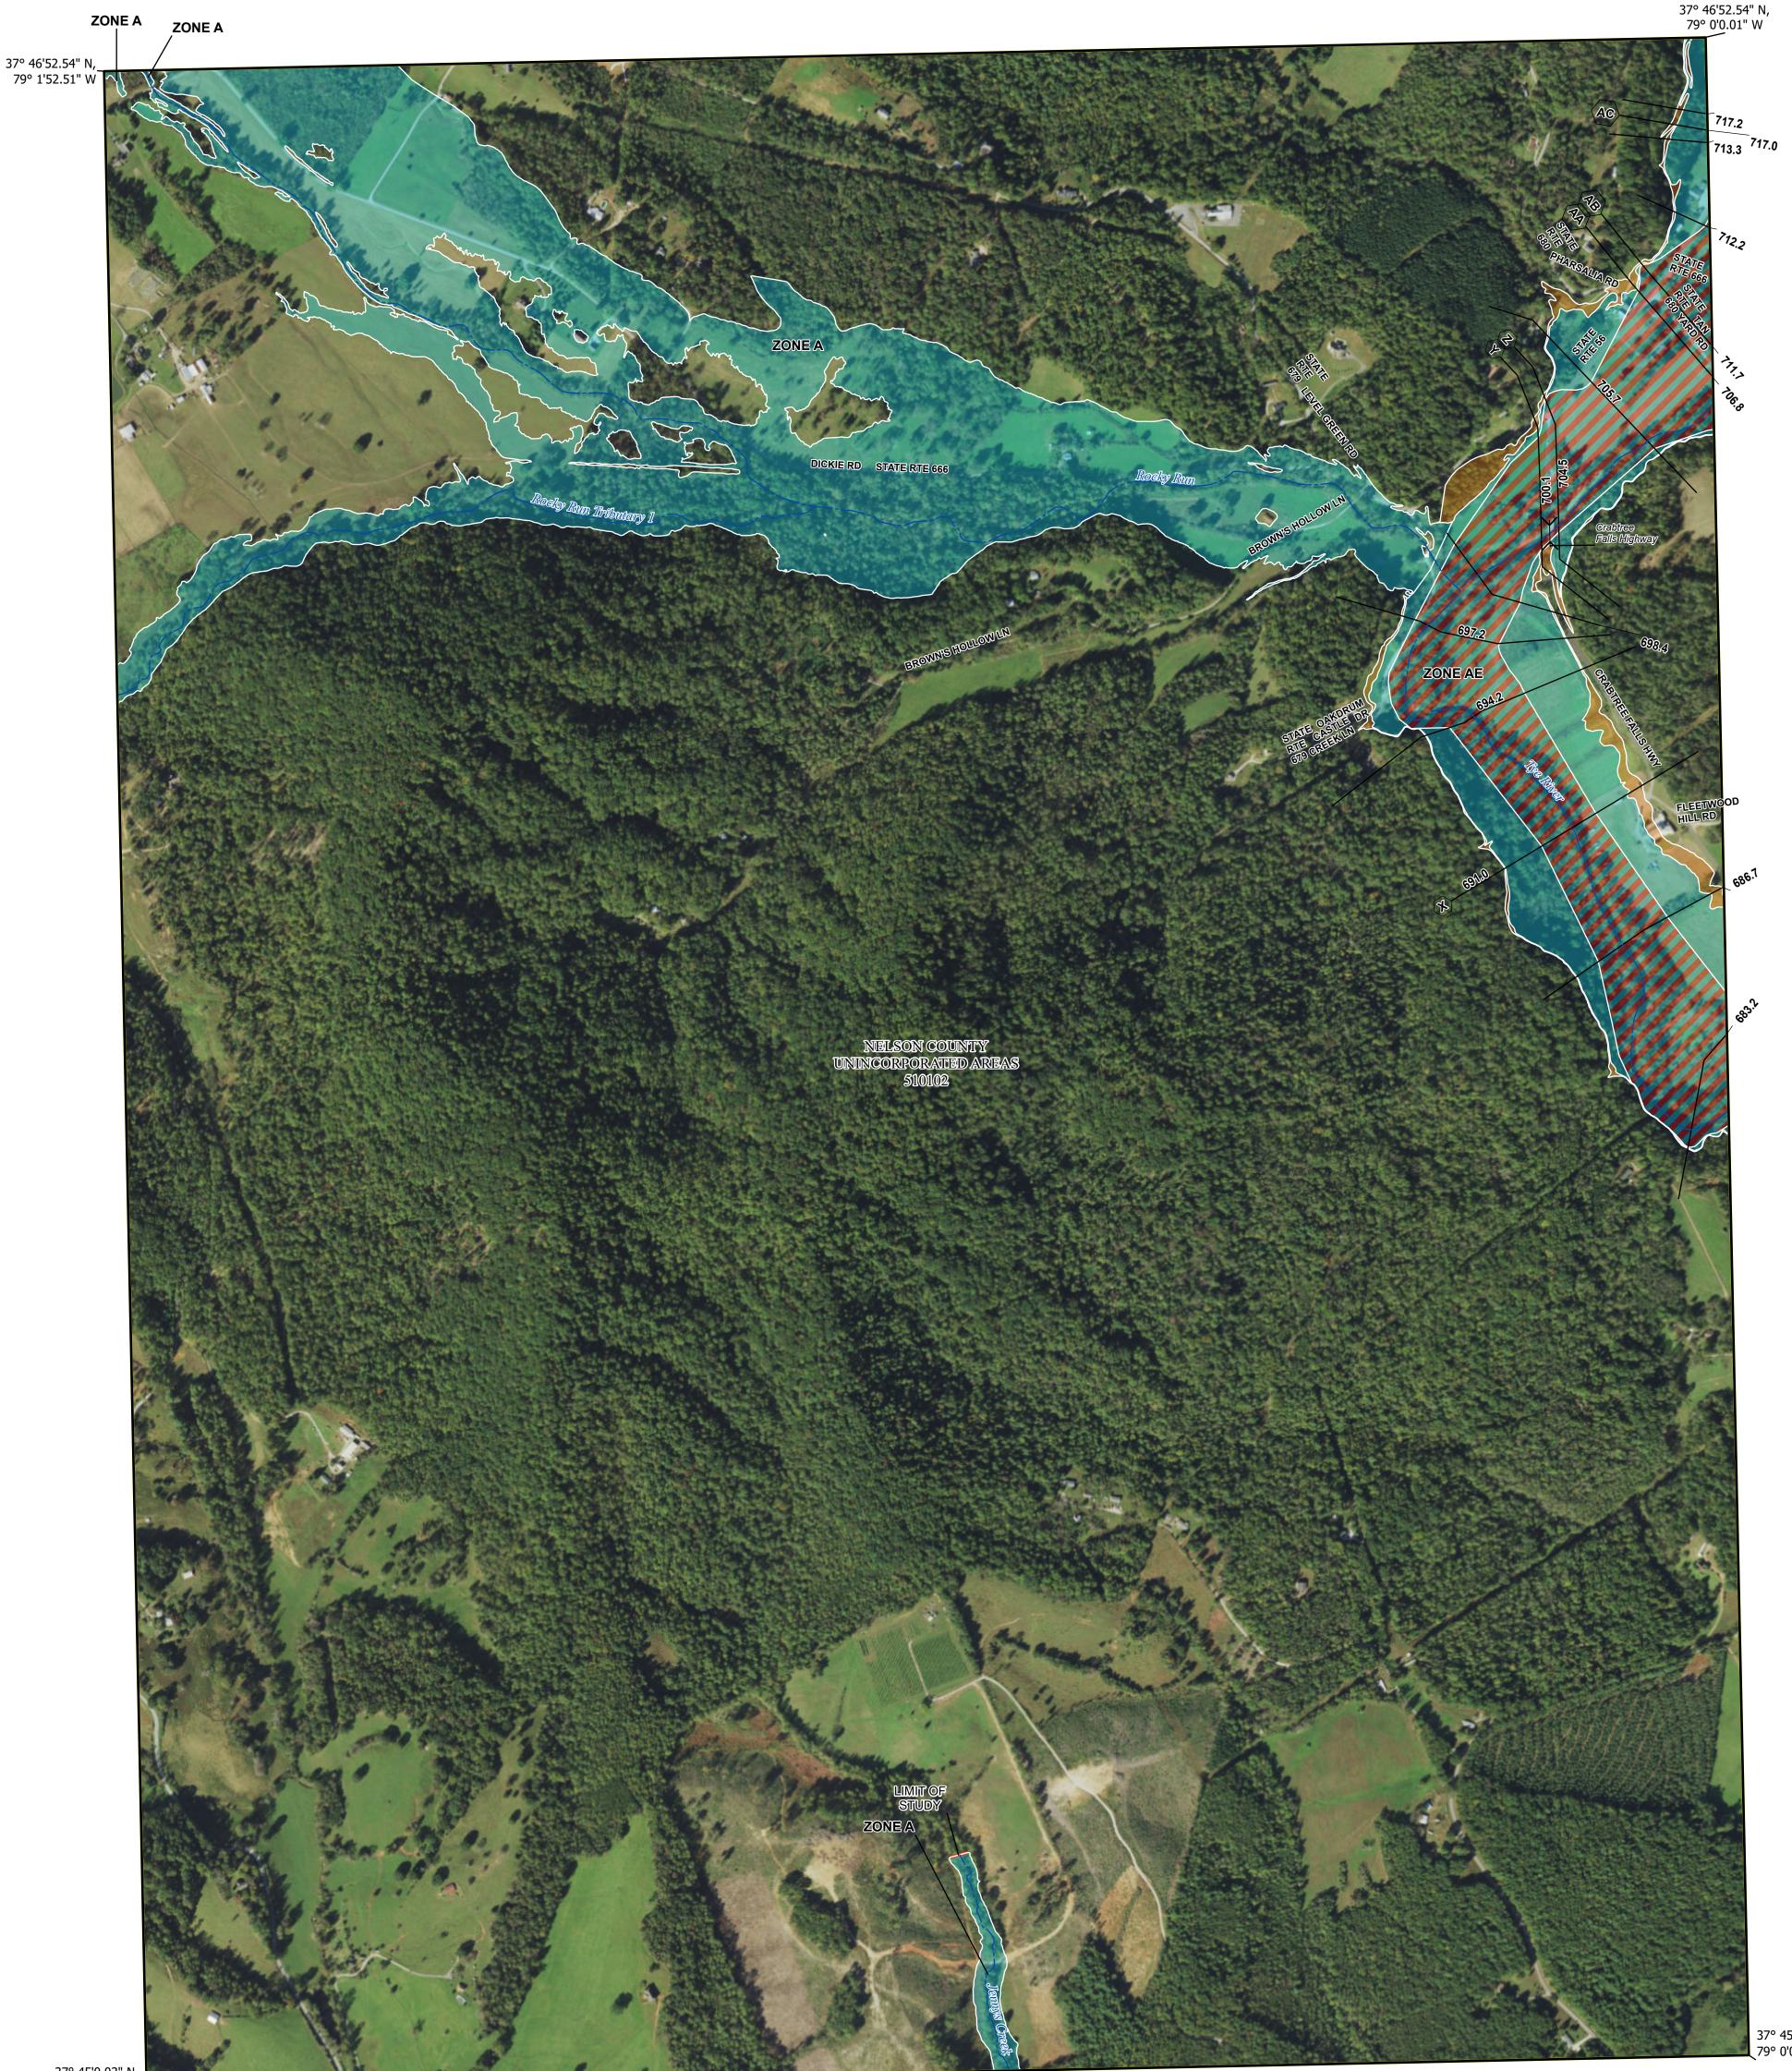

## 79°2'0"W **FLOOD HAZARD INFORMATION**

SEE FIS REPORT FOR DETAILED LEGEND AND INDEX MAP FOR FIRM PANEL LAYOUT THE INFORMATION DEPICTED ON THIS MAP AND SUPPORTING DOCUMENTATION ARE ALSO AVAILABLE IN DIGITAL FORMAT AT HTTPS://MSC.FEMA.GOV

## PANEL LOCATOR

79°0'0"W NATIONAL FLOOD INSURANCE PROGRAM National Flood Insurance Program **FEMA** FLOOD INSURANCE RATE MAP **NELSON COUNTY** VIRGINIA ALL JURISDICTIONS **Panel Contains:** COMMUNITY NUMBER PANEL SUFFIX NELSON COUNTY UNINCORPORATED AREAS Prelim Issue Date: 06/30/2023

MAP NUMBER 51125C0219C EFFECTIVE DATE

510102 0219 C