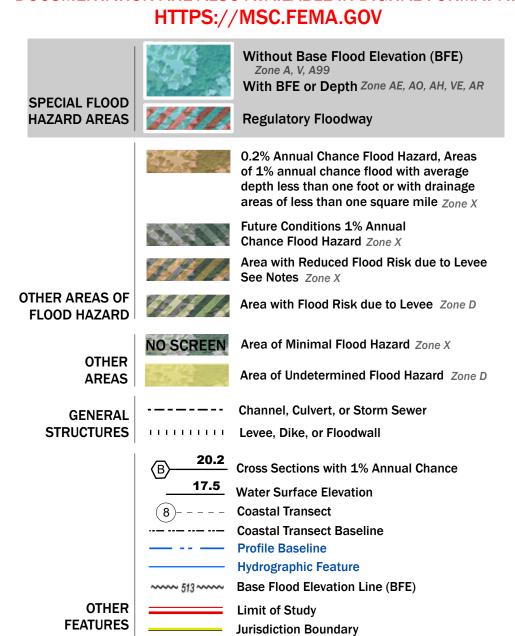

Note: Some Special Flood Hazard Areas with elevations may not appear with elevation labels if the Base Flood Elevation or Cross-section line which communicates the elevation for the location appears on the adjacent panel. Please see the Panel Locator Diagram on this map panel to determine the adjacent panel and find the elevation feature there, or alternatively use the Flood Insurance Study report for detailed elevations by flood source.