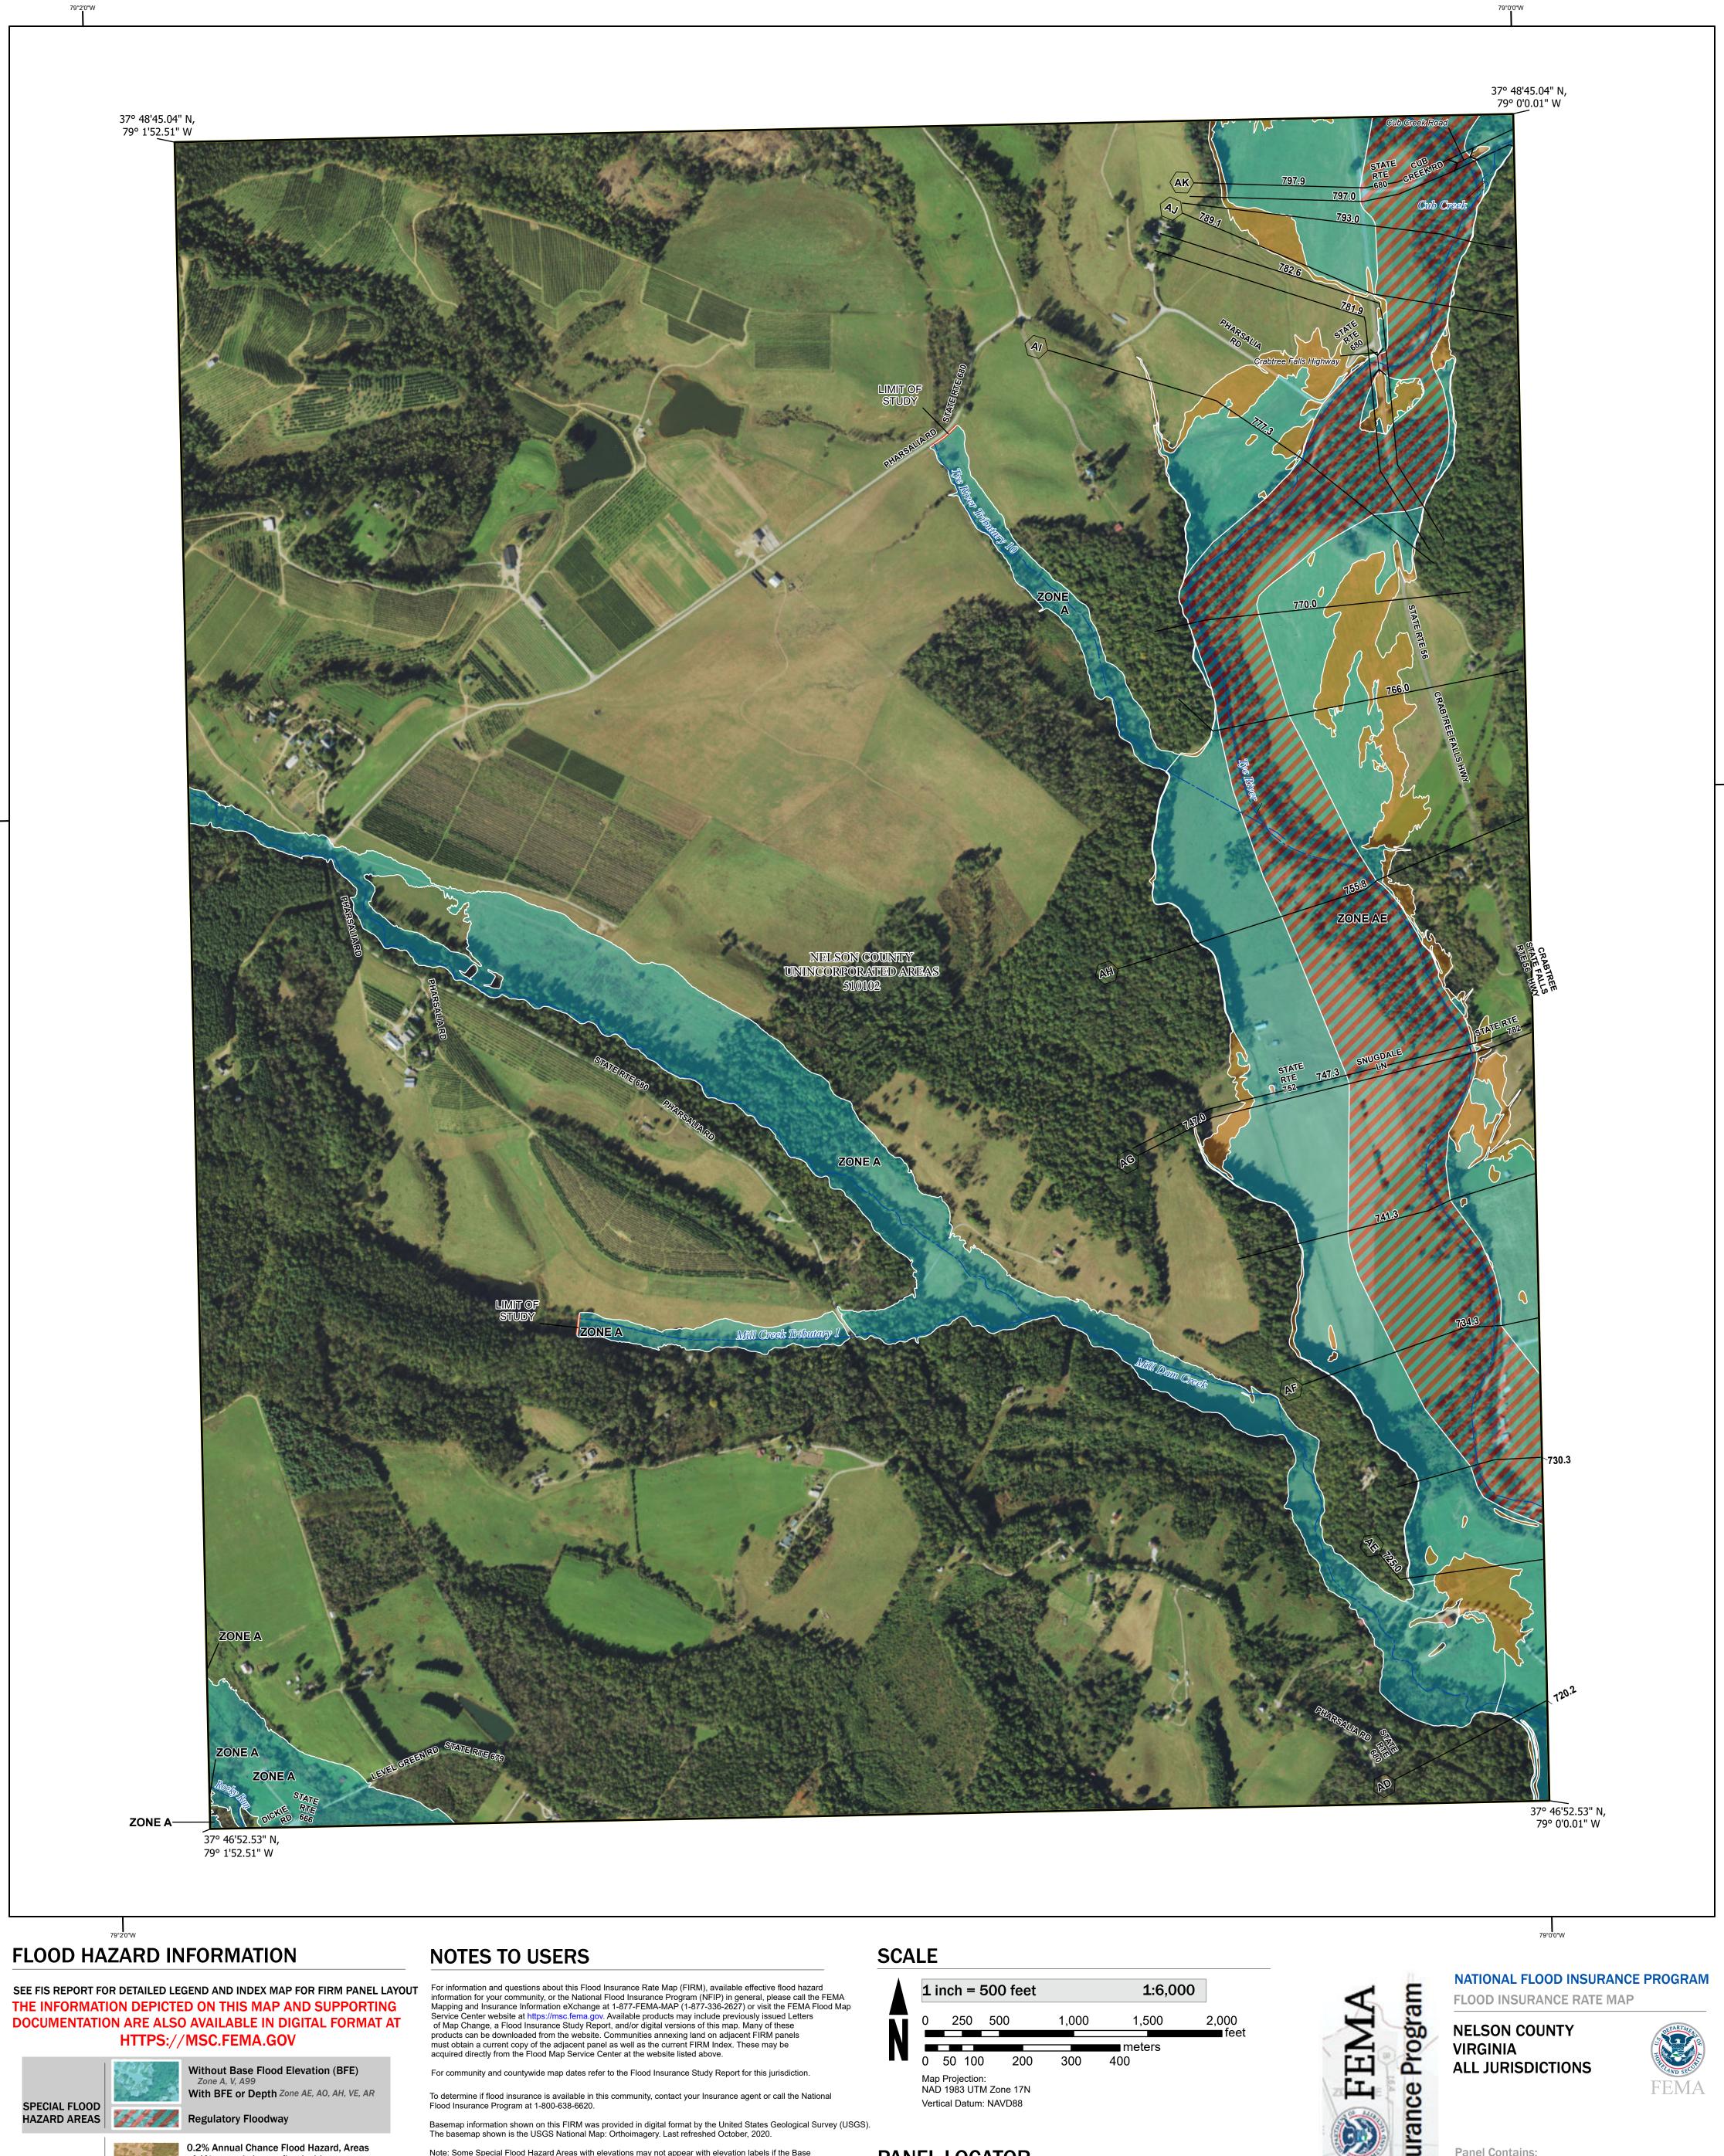

To determine if flood insurance is available in this community, contact your Insurance agent or call the National Flood Insurance Program at 1-800-638-6620.

Basemap information shown on this FIRM was provided in digital format by the United States Geological Survey (USGS). The basemap shown is the USGS National Map: Orthoimagery. Last refreshed October, 2020.

Note: Some Special Flood Hazard Areas with elevations may not appear with elevation labels if the Base Flood Elevation or Cross-section line which communicates the elevation for the location appears on the adjacent panel. Please see the Panel Locator Diagram on this map panel to determine the adjacent panel and find the elevation feature there, or alternatively use the Flood Insurance Study report for detailed elevations by flood source.