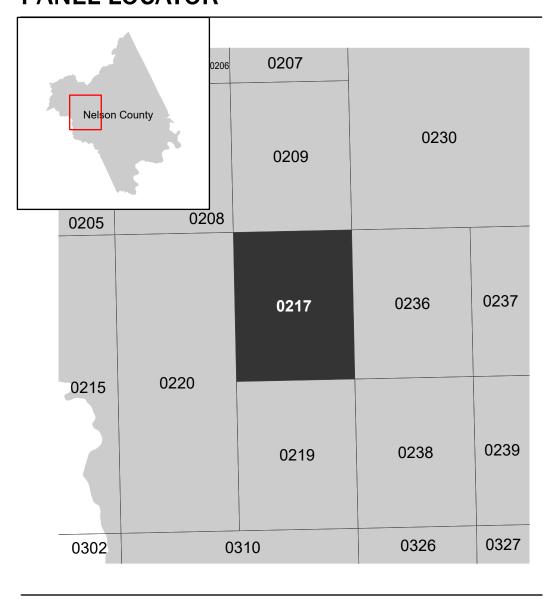

Note: Some Special Flood Hazard Areas with elevations may not appear with elevation labels if the Base Flood Elevation or Cross-section line which communicates the elevation for the location appears on the adjacent panel. Please see the Panel Locator Diagram on this map panel to determine the adjacent panel and find the elevation feature there, or alternatively use the Flood Insurance Study report for detailed elevations by flood source.

## PANEL LOCATOR

**Panel Contains:** 

COMMUNITY NELSON COUNTY UNINCORPORATED

NUMBER PANEL SUFFIX 510102

0217 C

MAP NUMBER 51125C0217C EFFECTIVE DATE **Prelim Issue Date: 06/30/2023**