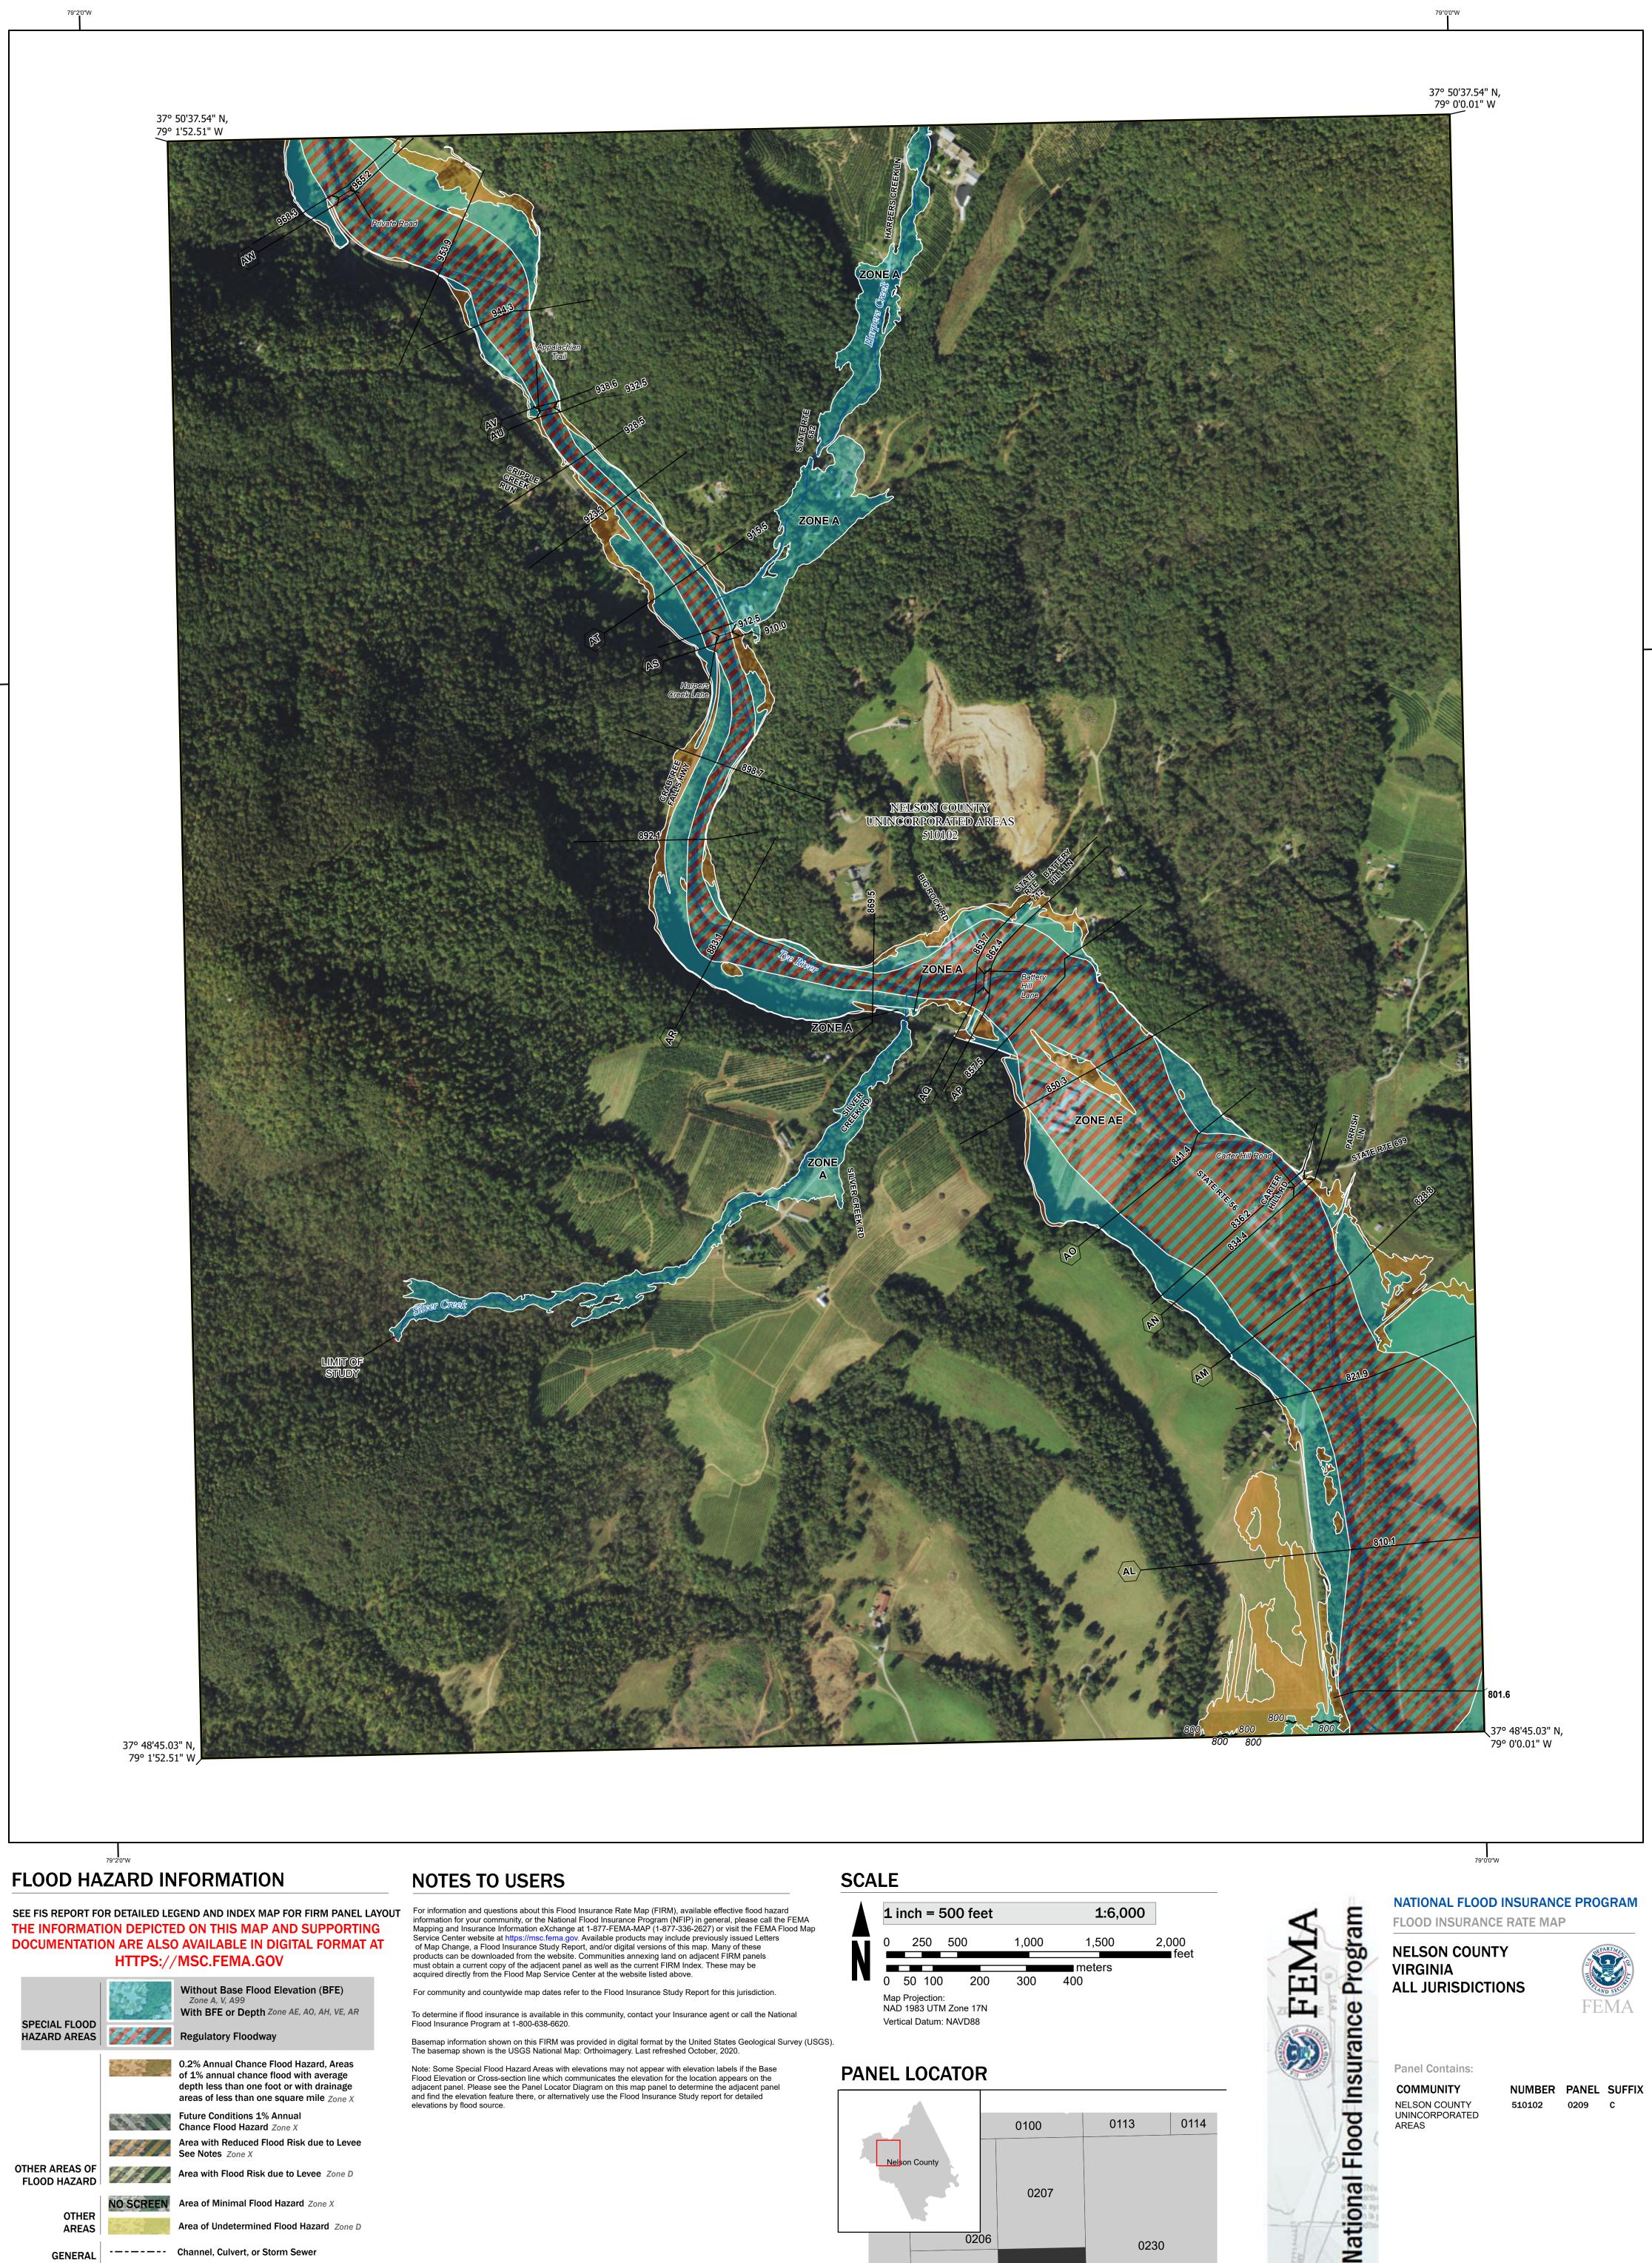

Flood Insurance Program at 1-800-638-6620.

Basemap information shown on this FIRM was provided in digital format by the United States Geological Survey (USGS). The basemap shown is the USGS National Map: Orthoimagery. Last refreshed October, 2020.

Note: Some Special Flood Hazard Areas with elevations may not appear with elevation labels if the Base Flood Elevation or Cross-section line which communicates the elevation for the location appears on the adjacent panel. Please see the Panel Locator Diagram on this map panel to determine the adjacent panel and find the elevation feature there, or alternatively use the Flood Insurance Study report for detailed elevations by flood source.