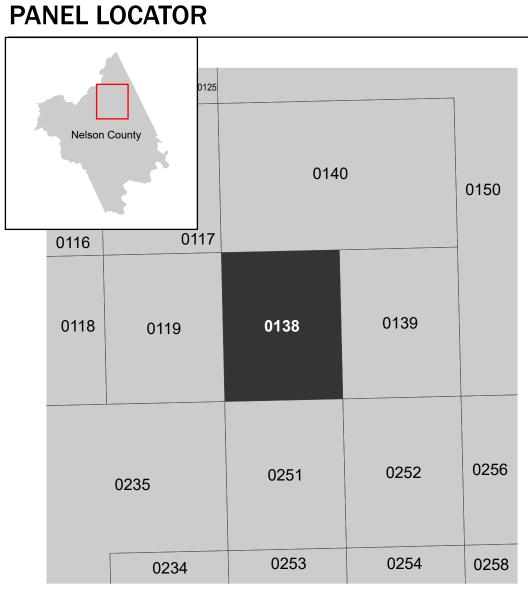

Note: Some Special Flood Hazard Areas with elevations may not appear with elevation labels if the Base Flood Elevation or Cross-section line which communicates the elevation for the location appears on the adjacent panel. Please see the Panel Locator Diagram on this map panel to determine the adjacent panel and find the elevation feature there, or alternatively use the Flood Insurance Study report for detailed elevations by flood source.