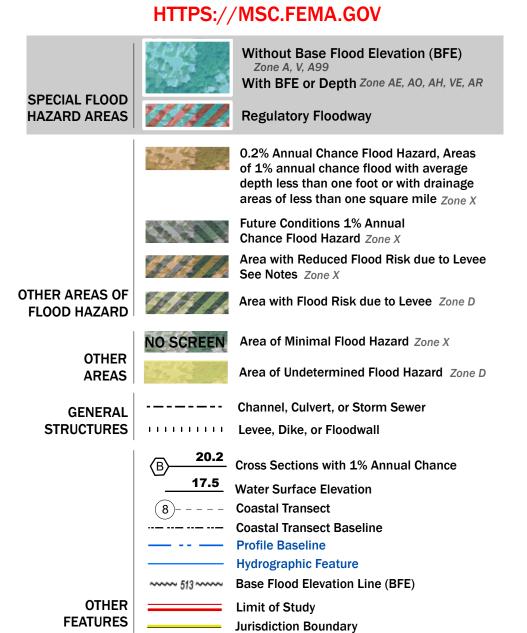

Note: Some Special Flood Hazard Areas with elevations may not appear with elevation labels if the Base Flood Elevation or Cross-section line which communicates the elevation for the location appears on the adjacent panel. Please see the Panel Locator Diagram on this map panel to determine the adjacent panel and find the elevation feature there, or alternatively use the Flood Insurance Study report for detailed elevations by flood source.