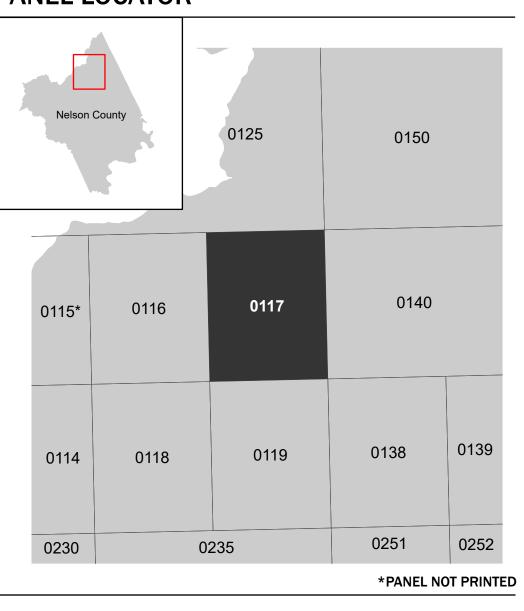

Note: Some Special Flood Hazard Areas with elevations may not appear with elevation labels if the Base Flood Elevation or Cross-section line which communicates the elevation for the location appears on the adjacent panel. Please see the Panel Locator Diagram on this map panel to determine the adjacent panel and find the elevation feature there, or alternatively use the Flood Insurance Study report for detailed elevations by flood source.

## PANEL LOCATOR

**NELSON COUNTY VIRGINIA** 

**ALL JURISDICTIONS** 

**Panel Contains:** 

COMMUNITY NELSON COUNTY UNINCORPORATED NUMBER PANEL SUFFIX 510102 0117 C

MAP NUMBER 51125C0117C EFFECTIVE DATE **Prelim Issue Date: 06/30/2023**