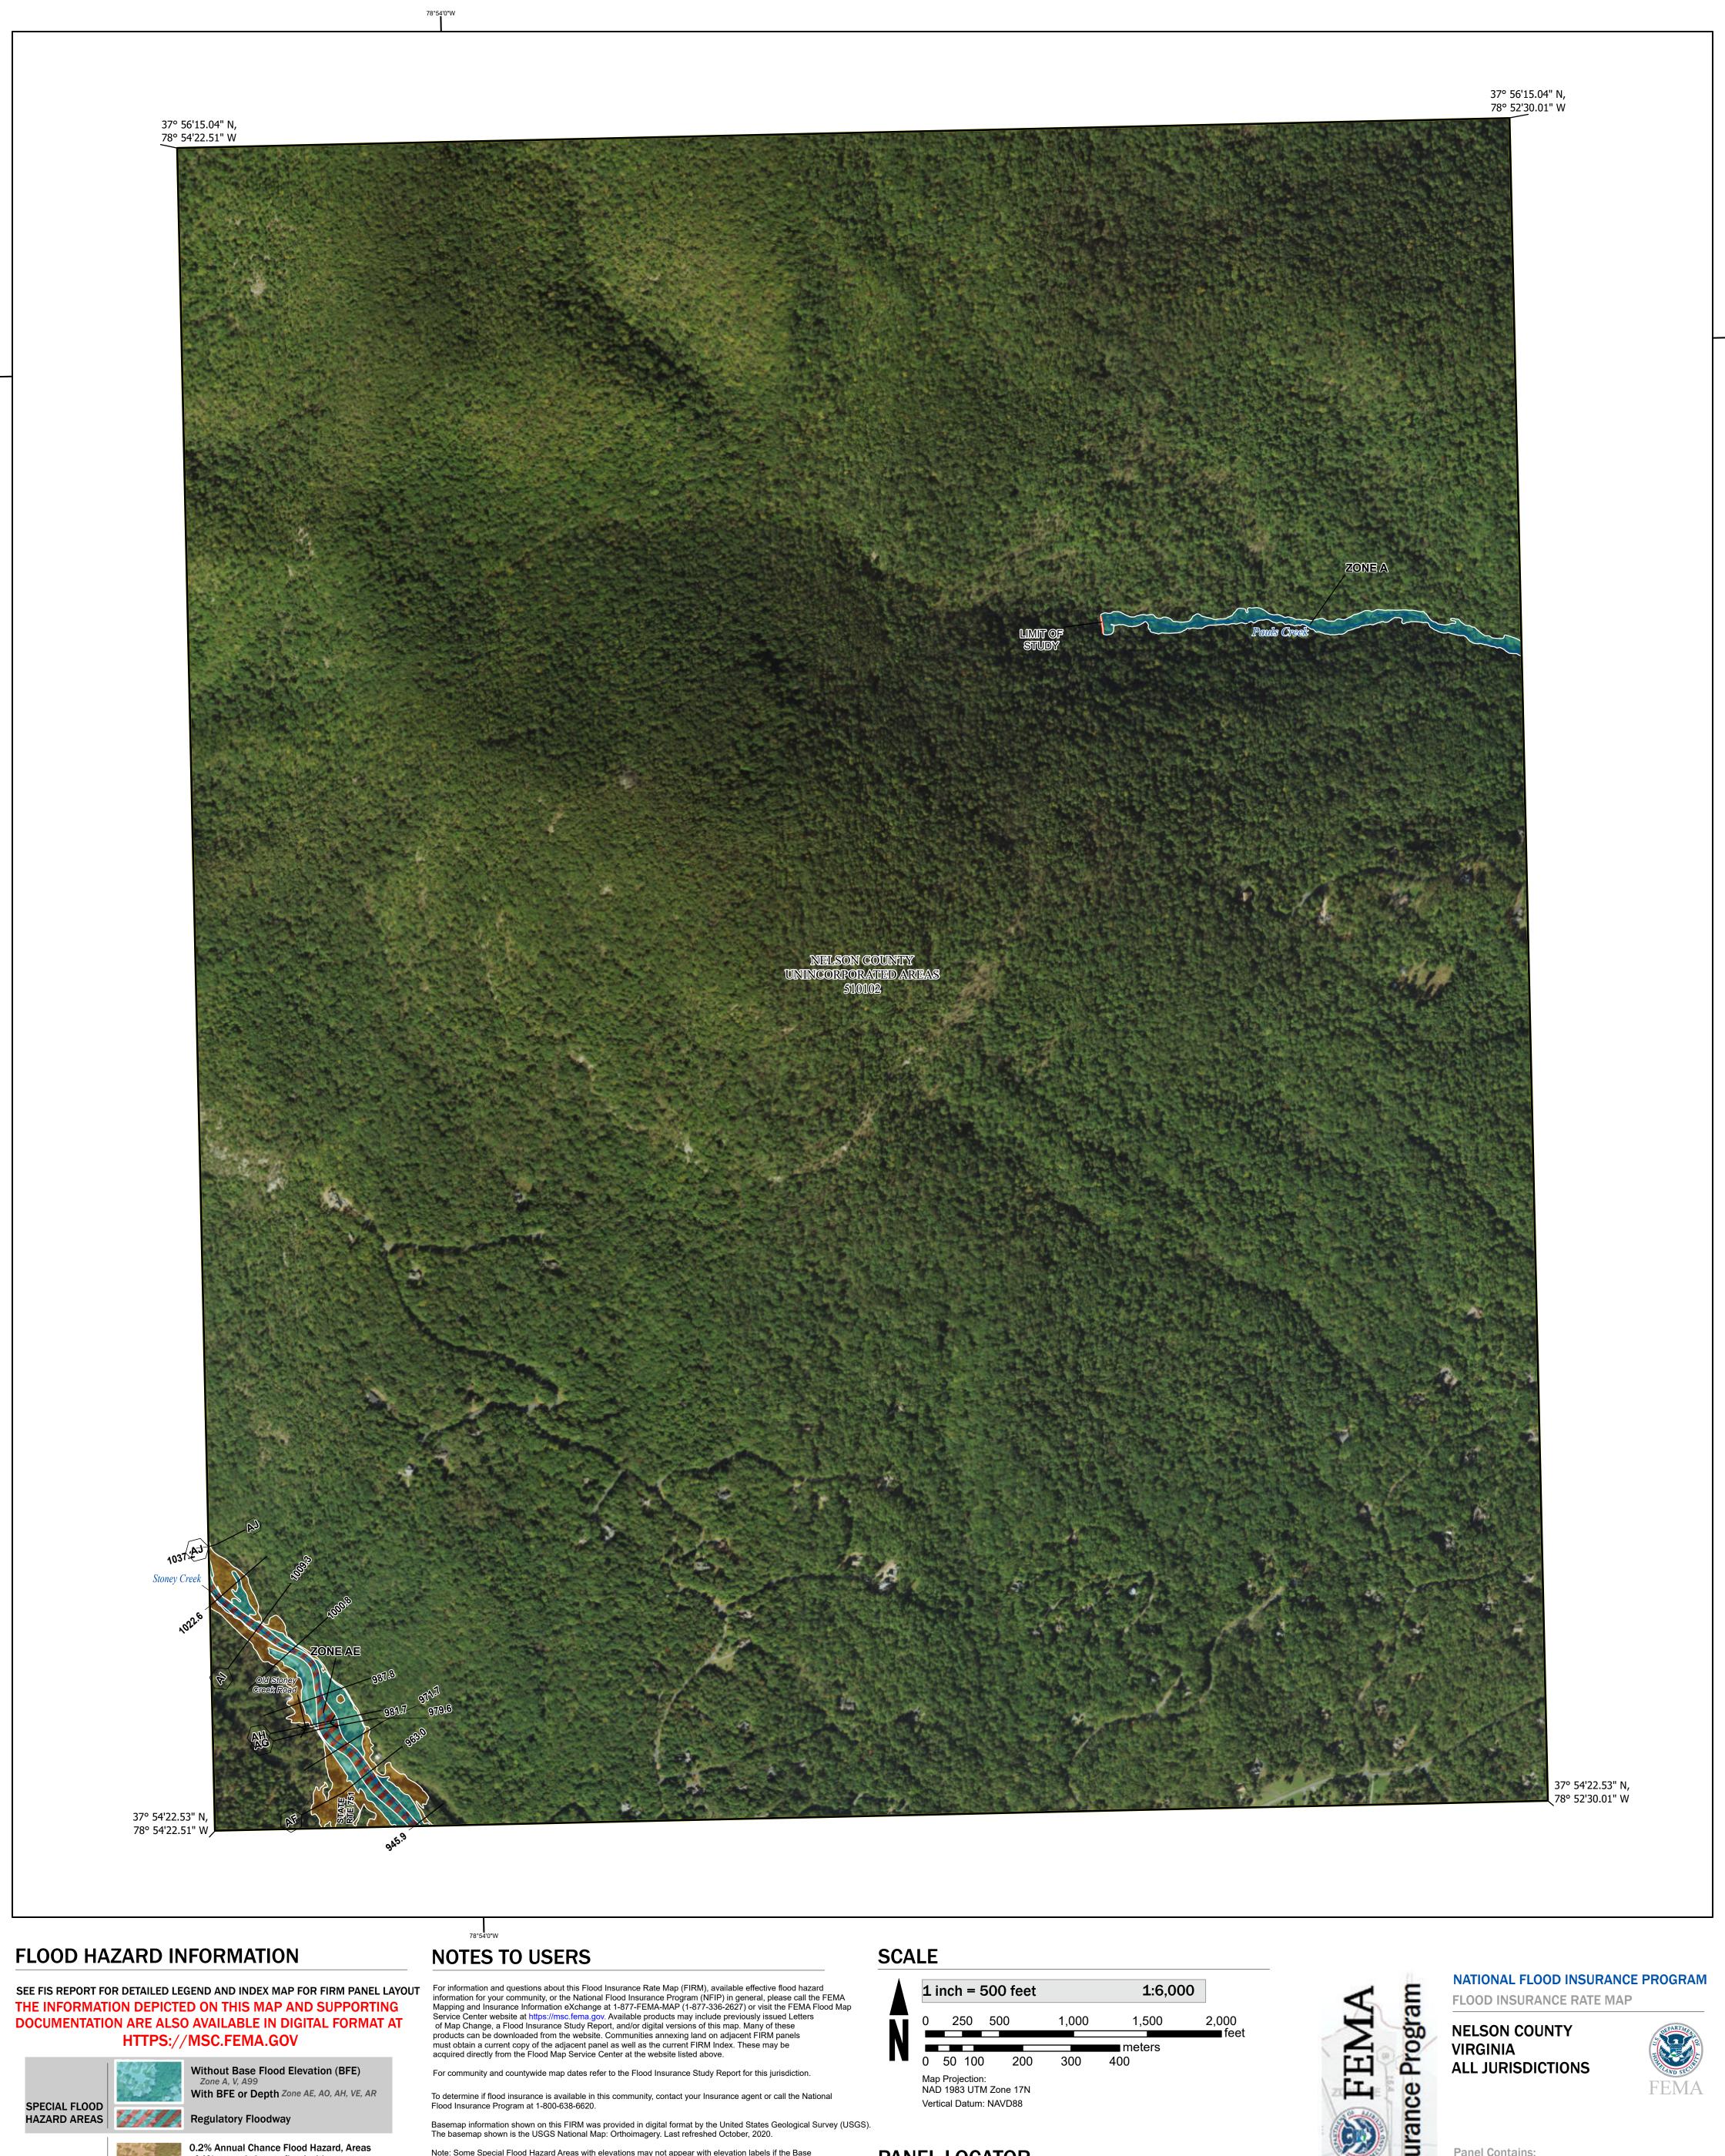

Basemap information shown on this FIRM was provided in digital format by the United States Geological Survey (USGS). The basemap shown is the USGS National Map: Orthoimagery. Last refreshed October, 2020.

Note: Some Special Flood Hazard Areas with elevations may not appear with elevation labels if the Base Flood Elevation or Cross-section line which communicates the elevation for the location appears on the adjacent panel. Please see the Panel Locator Diagram on this map panel to determine the adjacent panel and find the elevation feature there, or alternatively use the Flood Insurance Study report for detailed elevations by flood source.