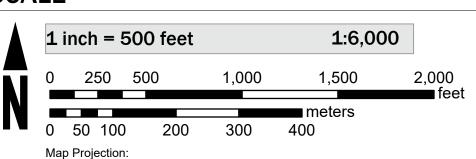

m at 1-800-638-6620.

To determine if flood insurance is available in this community, contact your Insurance agent or call the National

Basemap information shown on this FIRM was provided in digital format by the United States Geological Survey (USGS). The basemap shown is the USGS National Map: Orthoimagery. Last refreshed October, 2020.

Note: Some Special Flood Hazard Areas with elevations may not appear with elevation labels if the Base Flood Elevation or Cross-section line which communicates the elevation for the location appears on the adjacent panel. Please see the Panel Locator Diagram on this map panel to determine the adjacent panel and find the elevation feature there, or alternatively use the Flood Insurance Study report for detailed elevations by flood source.

## **SCALE**



Map Projection: NAD 1983 UTM Zone 17N Vertical Datum: NAVD88

## PANEL LOCATOR



NATIONAL FLOOD INSURANCE PROGRAM FLOOD INSURANCE RATE MAP

**NELSON COUNTY VIRGINIA ALL JURISDICTIONS** 



**Panel Contains:** 

National Flood Insurance Program

FEMA

COMMUNITY NELSON COUNTY UNINCORPORATED AREAS

NUMBER PANEL SUFFIX 510102 0116 C

MAP NUMBER 51125C0116C EFFECTIVE DATE **Prelim Issue Date: 06/30/2023**