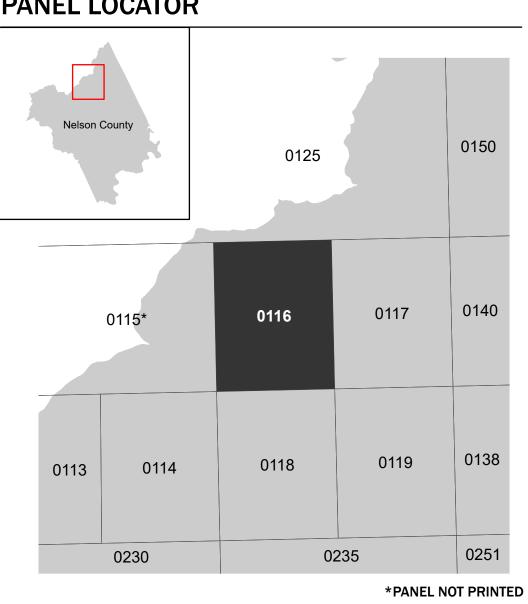

## PANEL LOCATOR

NATIONAL FLOOD INSURANCE PROGRAM FLOOD INSURANCE RATE MAP

**NELSON COUNTY VIRGINIA ALL JURISDICTIONS** 

**Panel Contains:** 

National Flood Insurance Program

FEMA

COMMUNITY NELSON COUNTY UNINCORPORATED AREAS

Note: Some Special Flood Hazard Areas with elevations may not appear with elevation labels if the Base Flood Elevation or Cross-section line which communicates the elevation for the location appears on the adjacent panel. Please see the Panel Locator Diagram on this map panel to determine the adjacent panel and find the elevation feature there, or alternatively use the Flood Insurance Study report for detailed elevations by flood source.