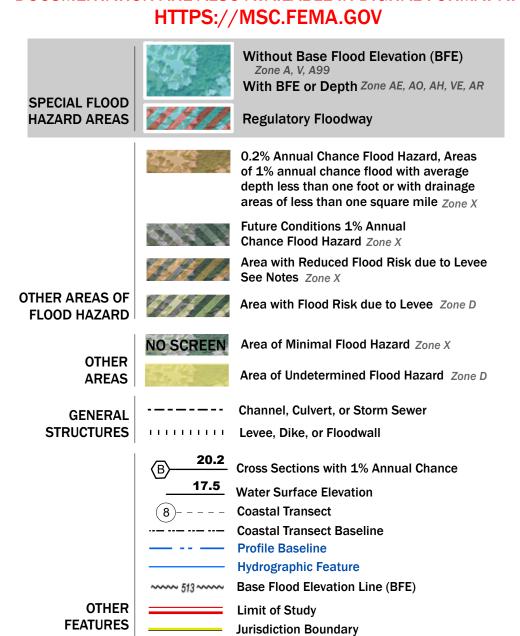

## FLOOD HAZARD INFORMATION

SEE FIS REPORT FOR DETAILED LEGEND AND INDEX MAP FOR FIRM PANEL LAYOUT THE INFORMATION DEPICTED ON THIS MAP AND SUPPORTING DOCUMENTATION ARE ALSO AVAILABLE IN DIGITAL FORMAT AT

Note: Some Special Flood Hazard Areas with elevations may not appear with elevation labels if the Base Flood Elevation or Cross-section line which communicates the elevation for the location appears on the adjacent panel. Please see the Panel Locator Diagram on this map panel to determine the adjacent panel and find the elevation feature there, or alternatively use the Flood Insurance Study report for detailed elevations by flood source.