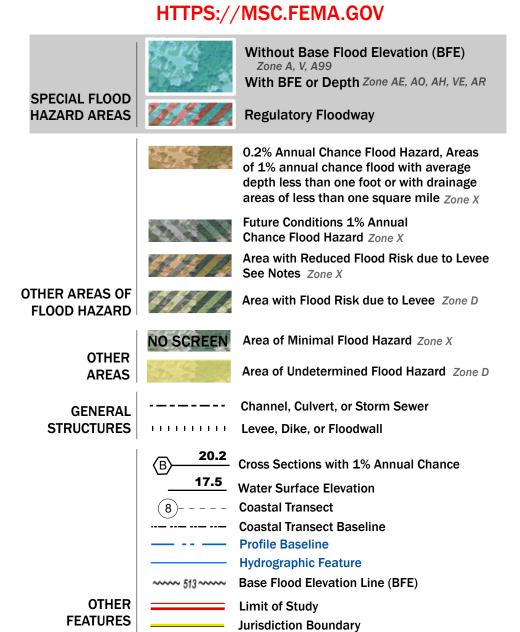

Note: Some Special Flood Hazard Areas with elevations may not appear with elevation labels if the Base Flood Elevation or Cross-section line which communicates the elevation for the location appears on the adjacent panel. Please see the Panel Locator Diagram on this map panel to determine the adjacent panel and find the elevation feature there, or alternatively use the Flood Insurance Study report for detailed elevations by flood source.