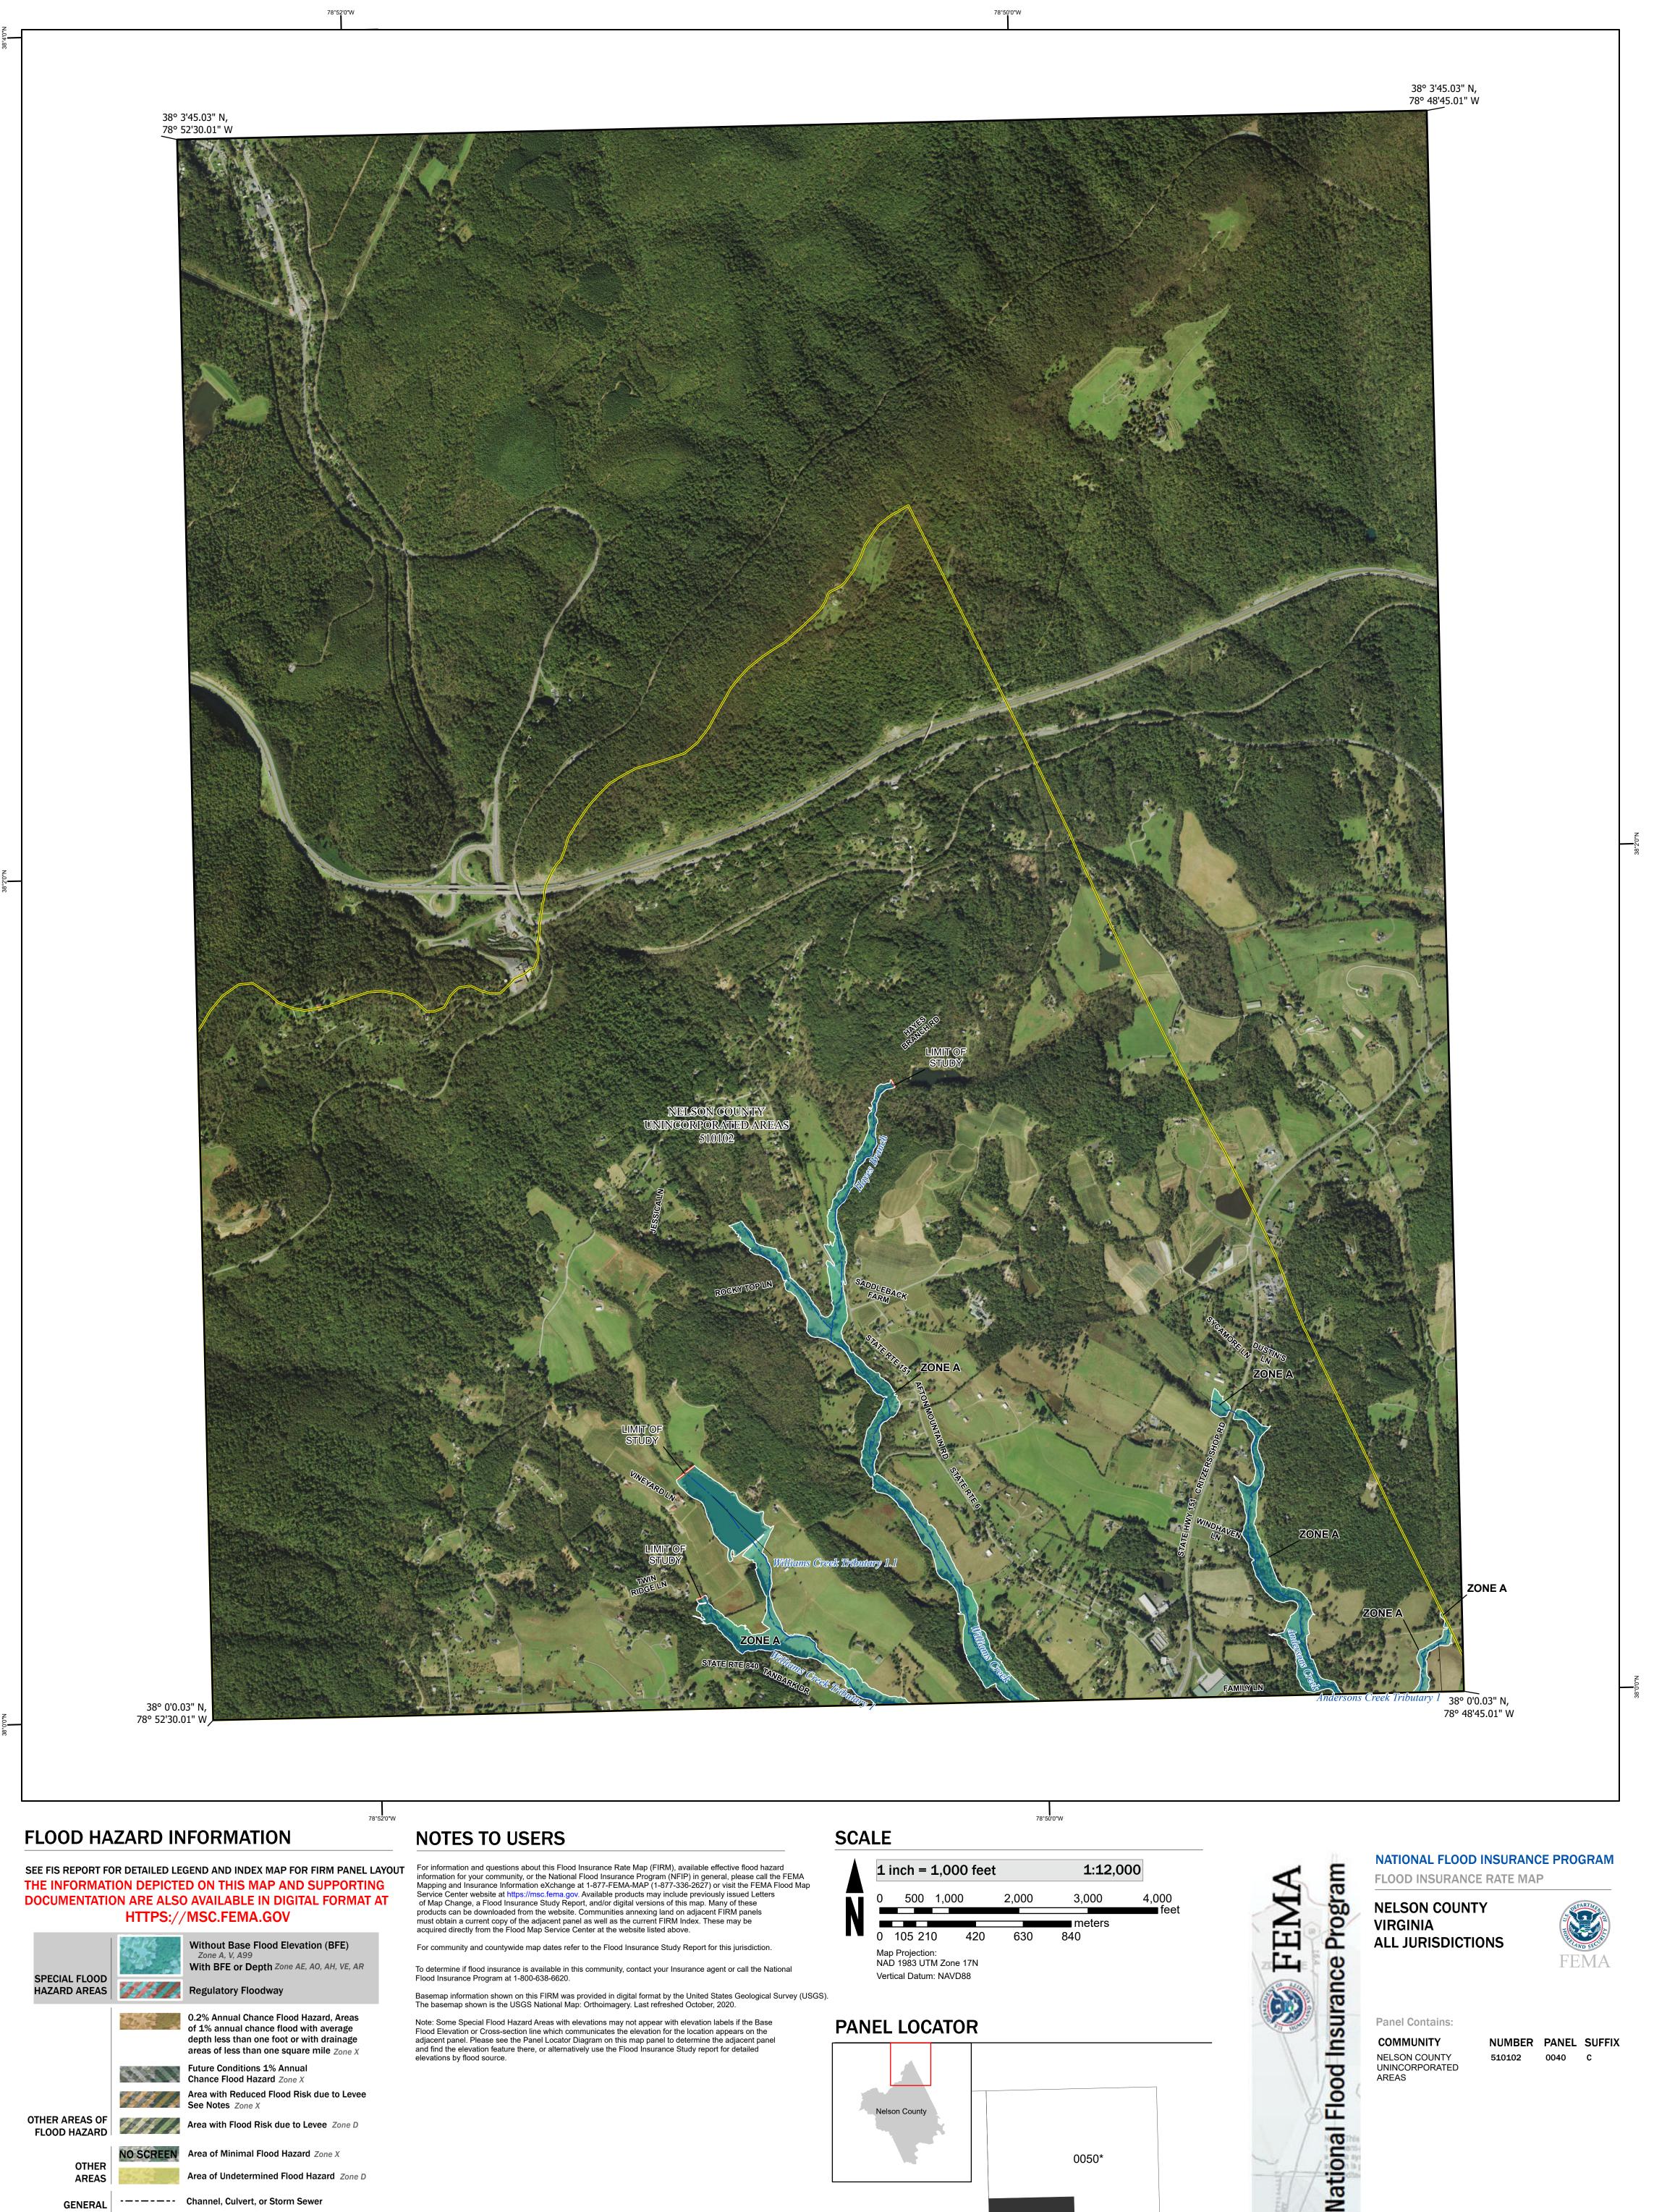

To determine if flood insurance is available in this community, contact your Insurance agent or call the National Flood Insurance Program at 1-800-638-6620.

Basemap information shown on this FIRM was provided in digital format by the United States Geological Survey (USGS). The basemap shown is the USGS National Map: Orthoimagery. Last refreshed October, 2020.

Note: Some Special Flood Hazard Areas with elevations may not appear with elevation labels if the Base Flood Elevation or Cross-section line which communicates the elevation for the location appears on the adjacent panel. Please see the Panel Locator Diagram on this map panel to determine the adjacent panel and find the elevation feature there, or alternatively use the Flood Insurance Study report for detailed elevations by flood source.