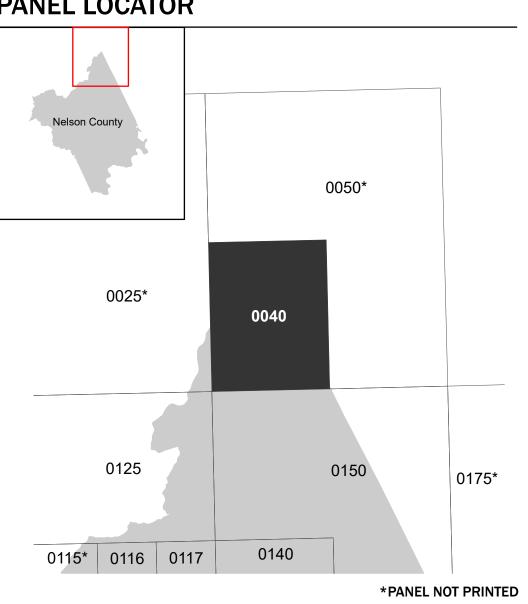

## PANEL LOCATOR

**Panel Contains:** 

COMMUNITY NELSON COUNTY

UNINCORPORATED

AREAS

NUMBER PANEL SUFFIX 510102 0040 C

MAP NUMBER 51125C0040C EFFECTIVE DATE **Prelim Issue Date: 06/30/2023**