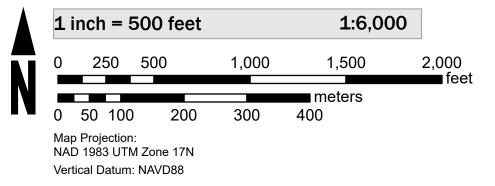

37° 22'30.07" N, 79° 5'37.51" W

## **FLOOD HAZARD INFORMATION**

## **NOTES TO USERS**

For information and questions about this Flood Insurance Rate Map (FIRM), available effective flood hazard

Mapping and Insurance eXchange at 1-877-FEMA-MAP (1-877-336-2627) or visit the FEMA Flood Map

information for your community, or the National Flood Insurance Program (NFIP) in general, please call the FEMA

SEE FIS REPORT FOR DETAILED LEGEND AND INDEX MAP FOR FIRM PANEL LAYOUT THE INFORMATION DEPICTED ON THIS MAP AND SUPPORTING DOCUMENTATION ARE ALSO AVAILABLE IN DIGITAL FORMAT AT HTTPS://MSC.FEMA.GOV



## SCALE



79°6'0"W

**FEMA** 

BIZONE X

---

\*PANEL NOT PRINTED

## PANEL LOCATOR



NATIONAL FLOOD INSURANCE PROGRAM National Flood Insurance Program FLOOD INSURANCE RATE MAP CITY OF LYNCHBURG VIRGINIA INDEPENDENT CITY **Panel Contains:** COMMUNITY CITY OF LYNCHBURG

MAP NUMBER 5100930131E EFFECTIVE DATE Prelim Issue Date: 09/27/2024

NUMBER<br/>510093PANEL<br/>0131SUFFIX<br/>E