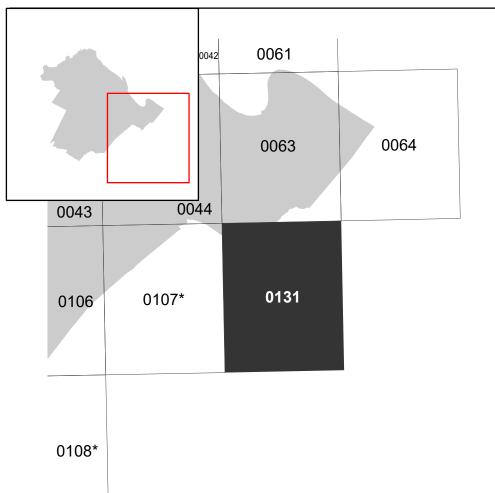

## PANEL LOCATOR

NATIONAL FLOOD INSURANCE PROGRAM National Flood Insurance Program FLOOD INSURANCE RATE MAP CITY OF LYNCHBURG VIRGINIA INDEPENDENT CITY **Panel Contains:** COMMUNITY CITY OF LYNCHBURG

MAP NUMBER 5100930131E EFFECTIVE DATE Prelim Issue Date: 09/27/2024

NUMBER<br/>510093PANEL<br/>0131SUFFIX<br/>E