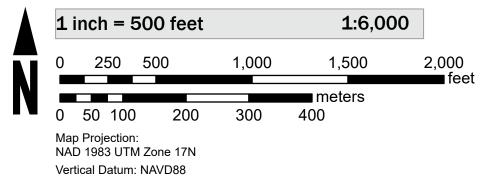

### **FLOOD HAZARD INFORMATION**

# **NOTES TO USERS**

For information and questions about this Flood Insurance Rate Map (FIRM), available effective flood hazard

Mapping and Insurance eXchange at 1-877-FEMA-MAP (1-877-336-2627) or visit the FEMA Flood Map

information for your community, or the National Flood Insurance Program (NFIP) in general, please call the FEMA

SEE FIS REPORT FOR DETAILED LEGEND AND INDEX MAP FOR FIRM PANEL LAYOUT THE INFORMATION DEPICTED ON THIS MAP AND SUPPORTING DOCUMENTATION ARE ALSO AVAILABLE IN DIGITAL FORMAT AT HTTPS://MSC.FEMA.GOV



## SCALE



#### PANEL LOCATOR



### 79°4'0"W

79°4'0"W

#### NATIONAL FLOOD INSURANCE PROGRAM FLOOD INSURANCE RATE MAP

CITY OF LYNCHBURG VIRGINIA **INDEPENDENT CITY** 



#### **Panel Contains:**

COMMUNITY CITY OF LYNCHBURG

NUMBER<br/>510093PANEL<br/>0064SUFFIX<br/>E



\*PANEL NOT PRINTED

#### MAP NUMBER 5100930064E EFFECTIVE DATE Prelim Issue Date: 09/27/2024