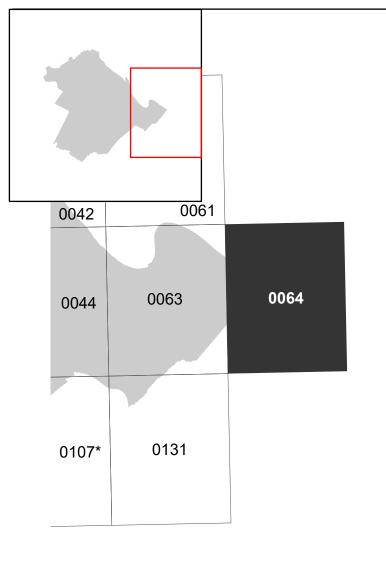

### **FLOOD HAZARD INFORMATION**

# **NOTES TO USERS**

For information and questions about this Flood Insurance Rate Map (FIRM), available effective flood hazard

Mapping and Insurance eXchange at 1-877-FEMA-MAP (1-877-336-2627) or visit the FEMA Flood Map

information for your community, or the National Flood Insurance Program (NFIP) in general, please call the FEMA

SEE FIS REPORT FOR DETAILED LEGEND AND INDEX MAP FOR FIRM PANEL LAYOUT THE INFORMATION DEPICTED ON THIS MAP AND SUPPORTING DOCUMENTATION ARE ALSO AVAILABLE IN DIGITAL FORMAT AT HTTPS://MSC.FEMA.GOV



## SCALE



#### PANEL LOCATOR



### 79°4'0"W

79°4'0"W

#### NATIONAL FLOOD INSURANCE PROGRAM FLOOD INSURANCE RATE MAP

CITY OF LYNCHBURG VIRGINIA **INDEPENDENT CITY** 



#### **Panel Contains:**

COMMUNITY CITY OF LYNCHBURG

NUMBER<br/>510093PANEL<br/>0064SUFFIX<br/>E



\*PANEL NOT PRINTED

#### MAP NUMBER 5100930064E EFFECTIVE DATE Prelim Issue Date: 09/27/2024