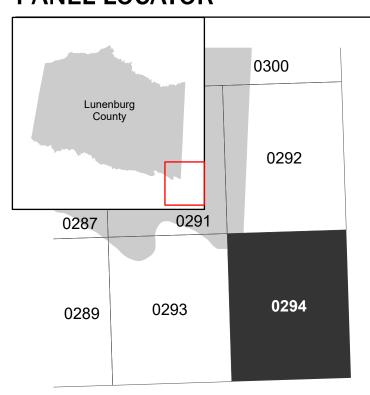

## PANEL LOCATOR

LUNENBURG COUNTY **VIRGINIA** AND INCORPORATED

**Panel Contains:** 

**AREAS** 

COMMUNITY LUNENBURG COUNTY UNINCORPORATED AREAS

NUMBER PANEL SUFFIX 510309 0294 C

MAP NUMBER 51111C0294C EFFECTIVE DATE **Prelim Issue Date: 05/18/2023**