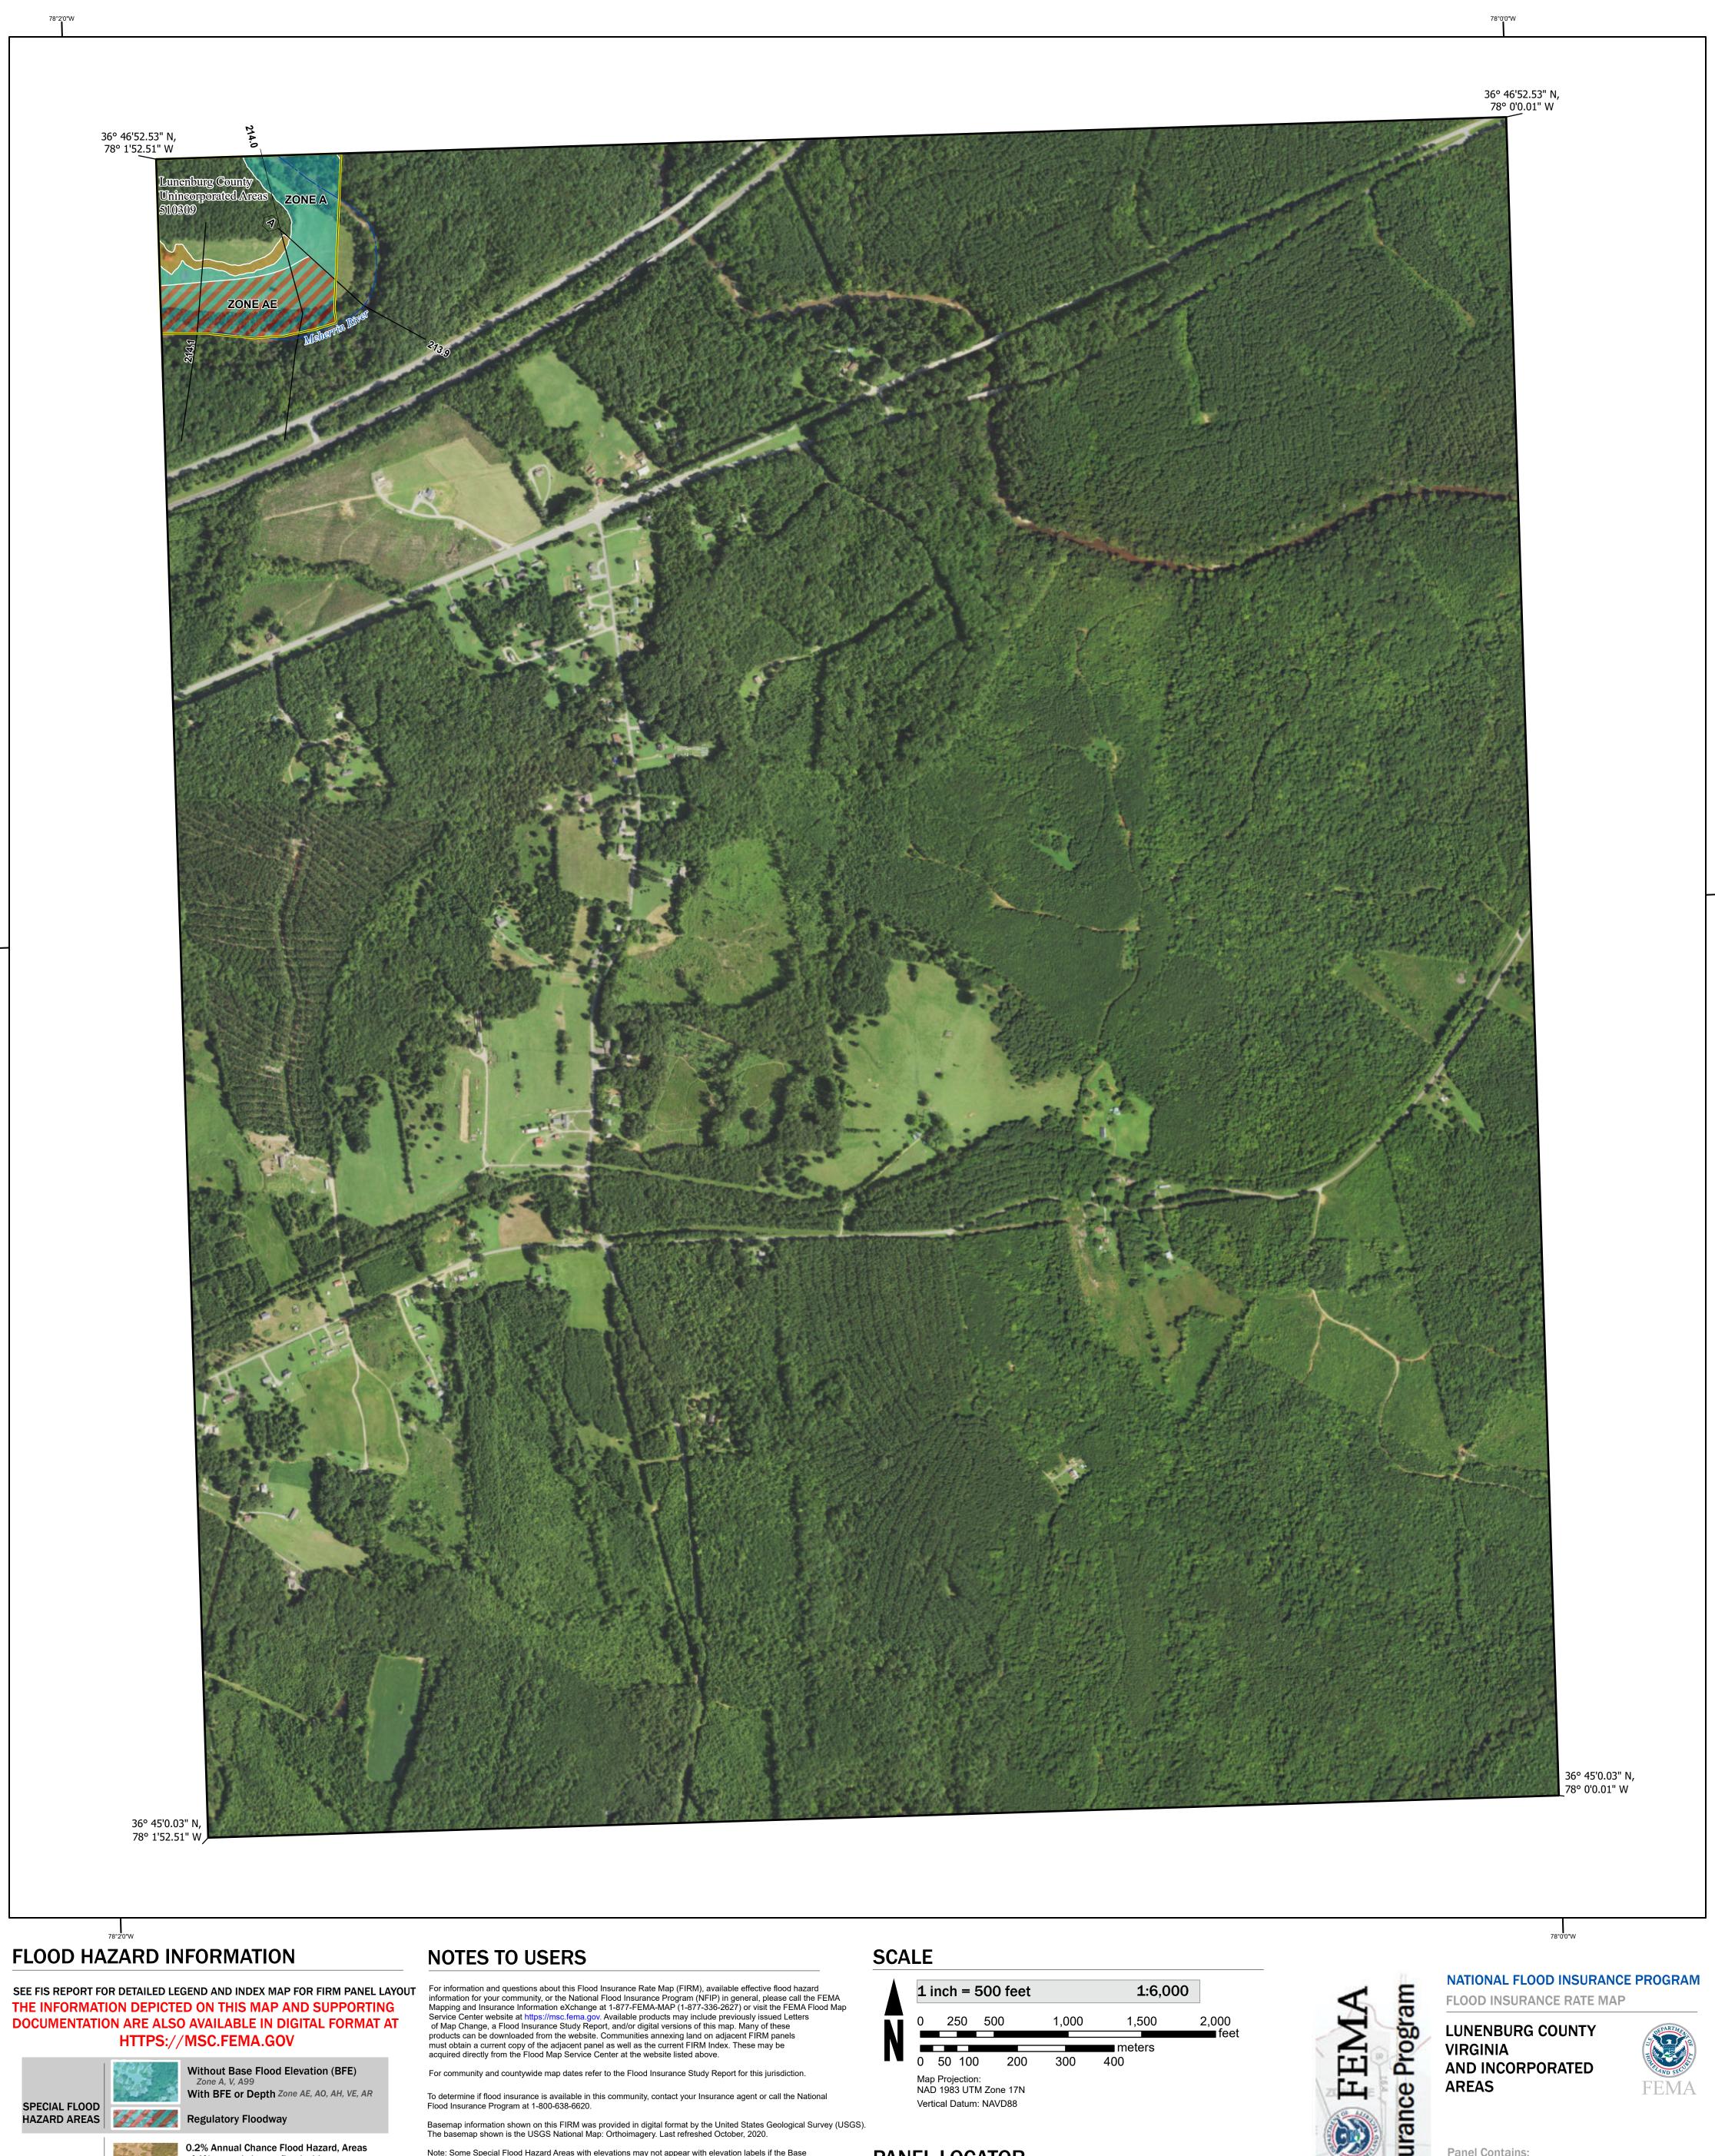

Basemap information shown on this FIRM was provided in digital format by the United States Geological Survey (USGS). The basemap shown is the USGS National Map: Orthoimagery. Last refreshed October, 2020.

Note: Some Special Flood Hazard Areas with elevations may not appear with elevation labels if the Base Flood Elevation or Cross-section line which communicates the elevation for the location appears on the adjacent panel. Please see the Panel Locator Diagram on this map panel to determine the adjacent panel and find the elevation feature there, or alternatively use the Flood Insurance Study report for detailed elevations by flood source.