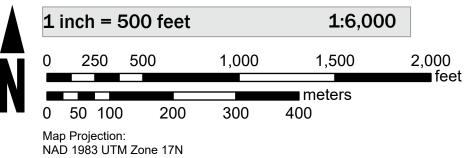

rmine if flood insurance is available in this community, contact your Insurance agent or call the National Flood Insurance Program at 1-800-638-6620.

Basemap information shown on this FIRM was provided in digital format by the United States Geological Survey (USGS). The basemap shown is the USGS National Map: Orthoimagery. Last refreshed October, 2020.

Note: Some Special Flood Hazard Areas with elevations may not appear with elevation labels if the Base Flood Elevation or Cross-section line which communicates the elevation for the location appears on the adjacent panel. Please see the Panel Locator Diagram on this map panel to determine the adjacent panel and find the elevation feature there, or alternatively use the Flood Insurance Study report for detailed elevations by flood source.



Vertical Datum: NAVD88

## PANEL LOCATOR



NATIONAL FLOOD INSURANCE PROGRAM

FLOOD INSURANCE RATE MAP

LUNENBURG COUNTY **VIRGINIA** AND INCORPORATED **AREAS** 



**Panel Contains:** 

FEMA

COMMUNITY LUNENBURG COUNTY UNINCORPORATED AREAS

NUMBER PANEL SUFFIX 510309 0291 C