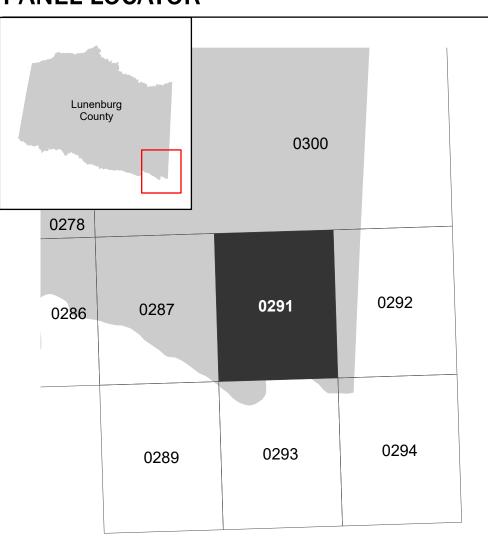

Note: Some Special Flood Hazard Areas with elevations may not appear with elevation labels if the Base Flood Elevation or Cross-section line which communicates the elevation for the location appears on the adjacent panel. Please see the Panel Locator Diagram on this map panel to determine the adjacent panel and find the elevation feature there, or alternatively use the Flood Insurance Study report for detailed elevations by flood source.

## PANEL LOCATOR

NATIONAL FLOOD INSURANCE PROGRAM

FLOOD INSURANCE RATE MAP

LUNENBURG COUNTY **VIRGINIA** AND INCORPORATED **AREAS** 

**Panel Contains:** 

FEMA

COMMUNITY LUNENBURG COUNTY UNINCORPORATED AREAS

NUMBER PANEL SUFFIX 510309 0291 C