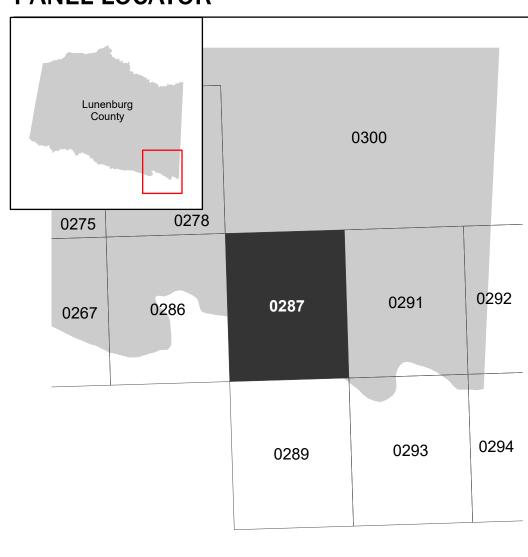

## PANEL LOCATOR

NATIONAL FLOOD INSURANCE PROGRAM

FLOOD INSURANCE RATE MAP

**LUNENBURG COUNTY VIRGINIA** AND INCORPORATED

**Panel Contains:** 

**AREAS** 

AREAS

National Flood Insurance Program

FEMA

COMMUNITY LUNENBURG COUNTY UNINCORPORATED

NUMBER PANEL SUFFIX 510309 0287 C