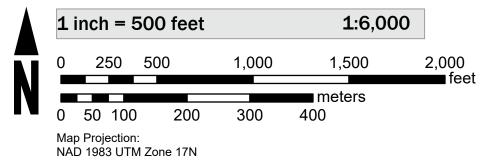

m at 1-800-638-6620.

To determine if flood insurance is available in this community, contact your Insurance agent or call the National

Basemap information shown on this FIRM was provided in digital format by the United States Geological Survey (USGS). The basemap shown is the USGS National Map: Orthoimagery. Last refreshed October, 2020.

Note: Some Special Flood Hazard Areas with elevations may not appear with elevation labels if the Base Flood Elevation or Cross-section line which communicates the elevation for the location appears on the adjacent panel. Please see the Panel Locator Diagram on this map panel to determine the adjacent panel and find the elevation feature there, or alternatively use the Flood Insurance Study report for detailed elevations by flood source.

## **SCALE**



Vertical Datum: NAVD88

## PANEL LOCATOR



NATIONAL FLOOD INSURANCE PROGRAM

FLOOD INSURANCE RATE MAP

**LUNENBURG COUNTY VIRGINIA** AND INCORPORATED



**Panel Contains:** 

**AREAS** 

AREAS

National Flood Insurance Program

FEMA

COMMUNITY LUNENBURG COUNTY UNINCORPORATED

NUMBER PANEL SUFFIX 510309 0287 C