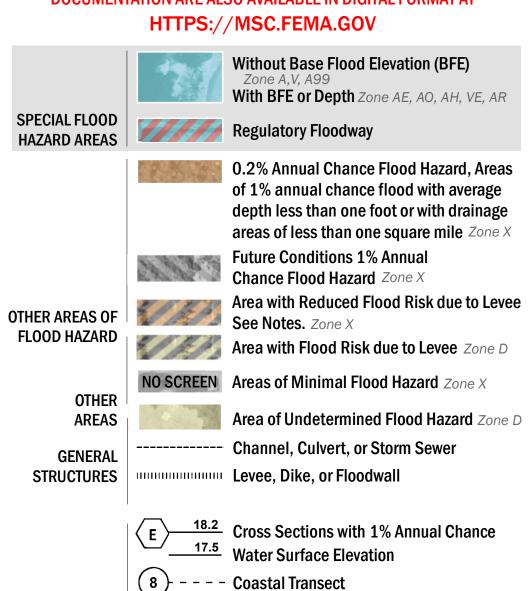

SEE FIS REPORT FOR DETAILED LEGEND AND INDEX MAP FOR FIRM PANEL LAYOUT THE INFORMATION DEPICTED ON THIS MAP AND SUPPORTING **DOCUMENTATION ARE ALSO AVAILABLE IN DIGITAL FORMAT AT** 

**Coastal Transect Baseline** 

Hydrographic Feature

**Jurisdiction Boundary** 

**Base Flood Elevation Line (BFE)** 

**Limit of Study** 

OTHER

**FEATURES** 

---- Profile Baseline

For information and questions about this Flood Insurance Rate Map (FIRM), available products associated with this FIRM, including historic versions, the current map date for each FIRM panel, how to order products, or the National Flood Insurance Program (NFIP) in general, please call the FEMA Map Information eXchange at 1-877-FEMA-MAP (1-877-336-2627) or visit the FEMA Flood Map Service Center website at https://msc.fema.gov. Available products may include previously issued Letters of Map Change, a Flood Insurance Study Report, and/or digital versions of this map. Many of these products can be ordered or obtained directly from the website.