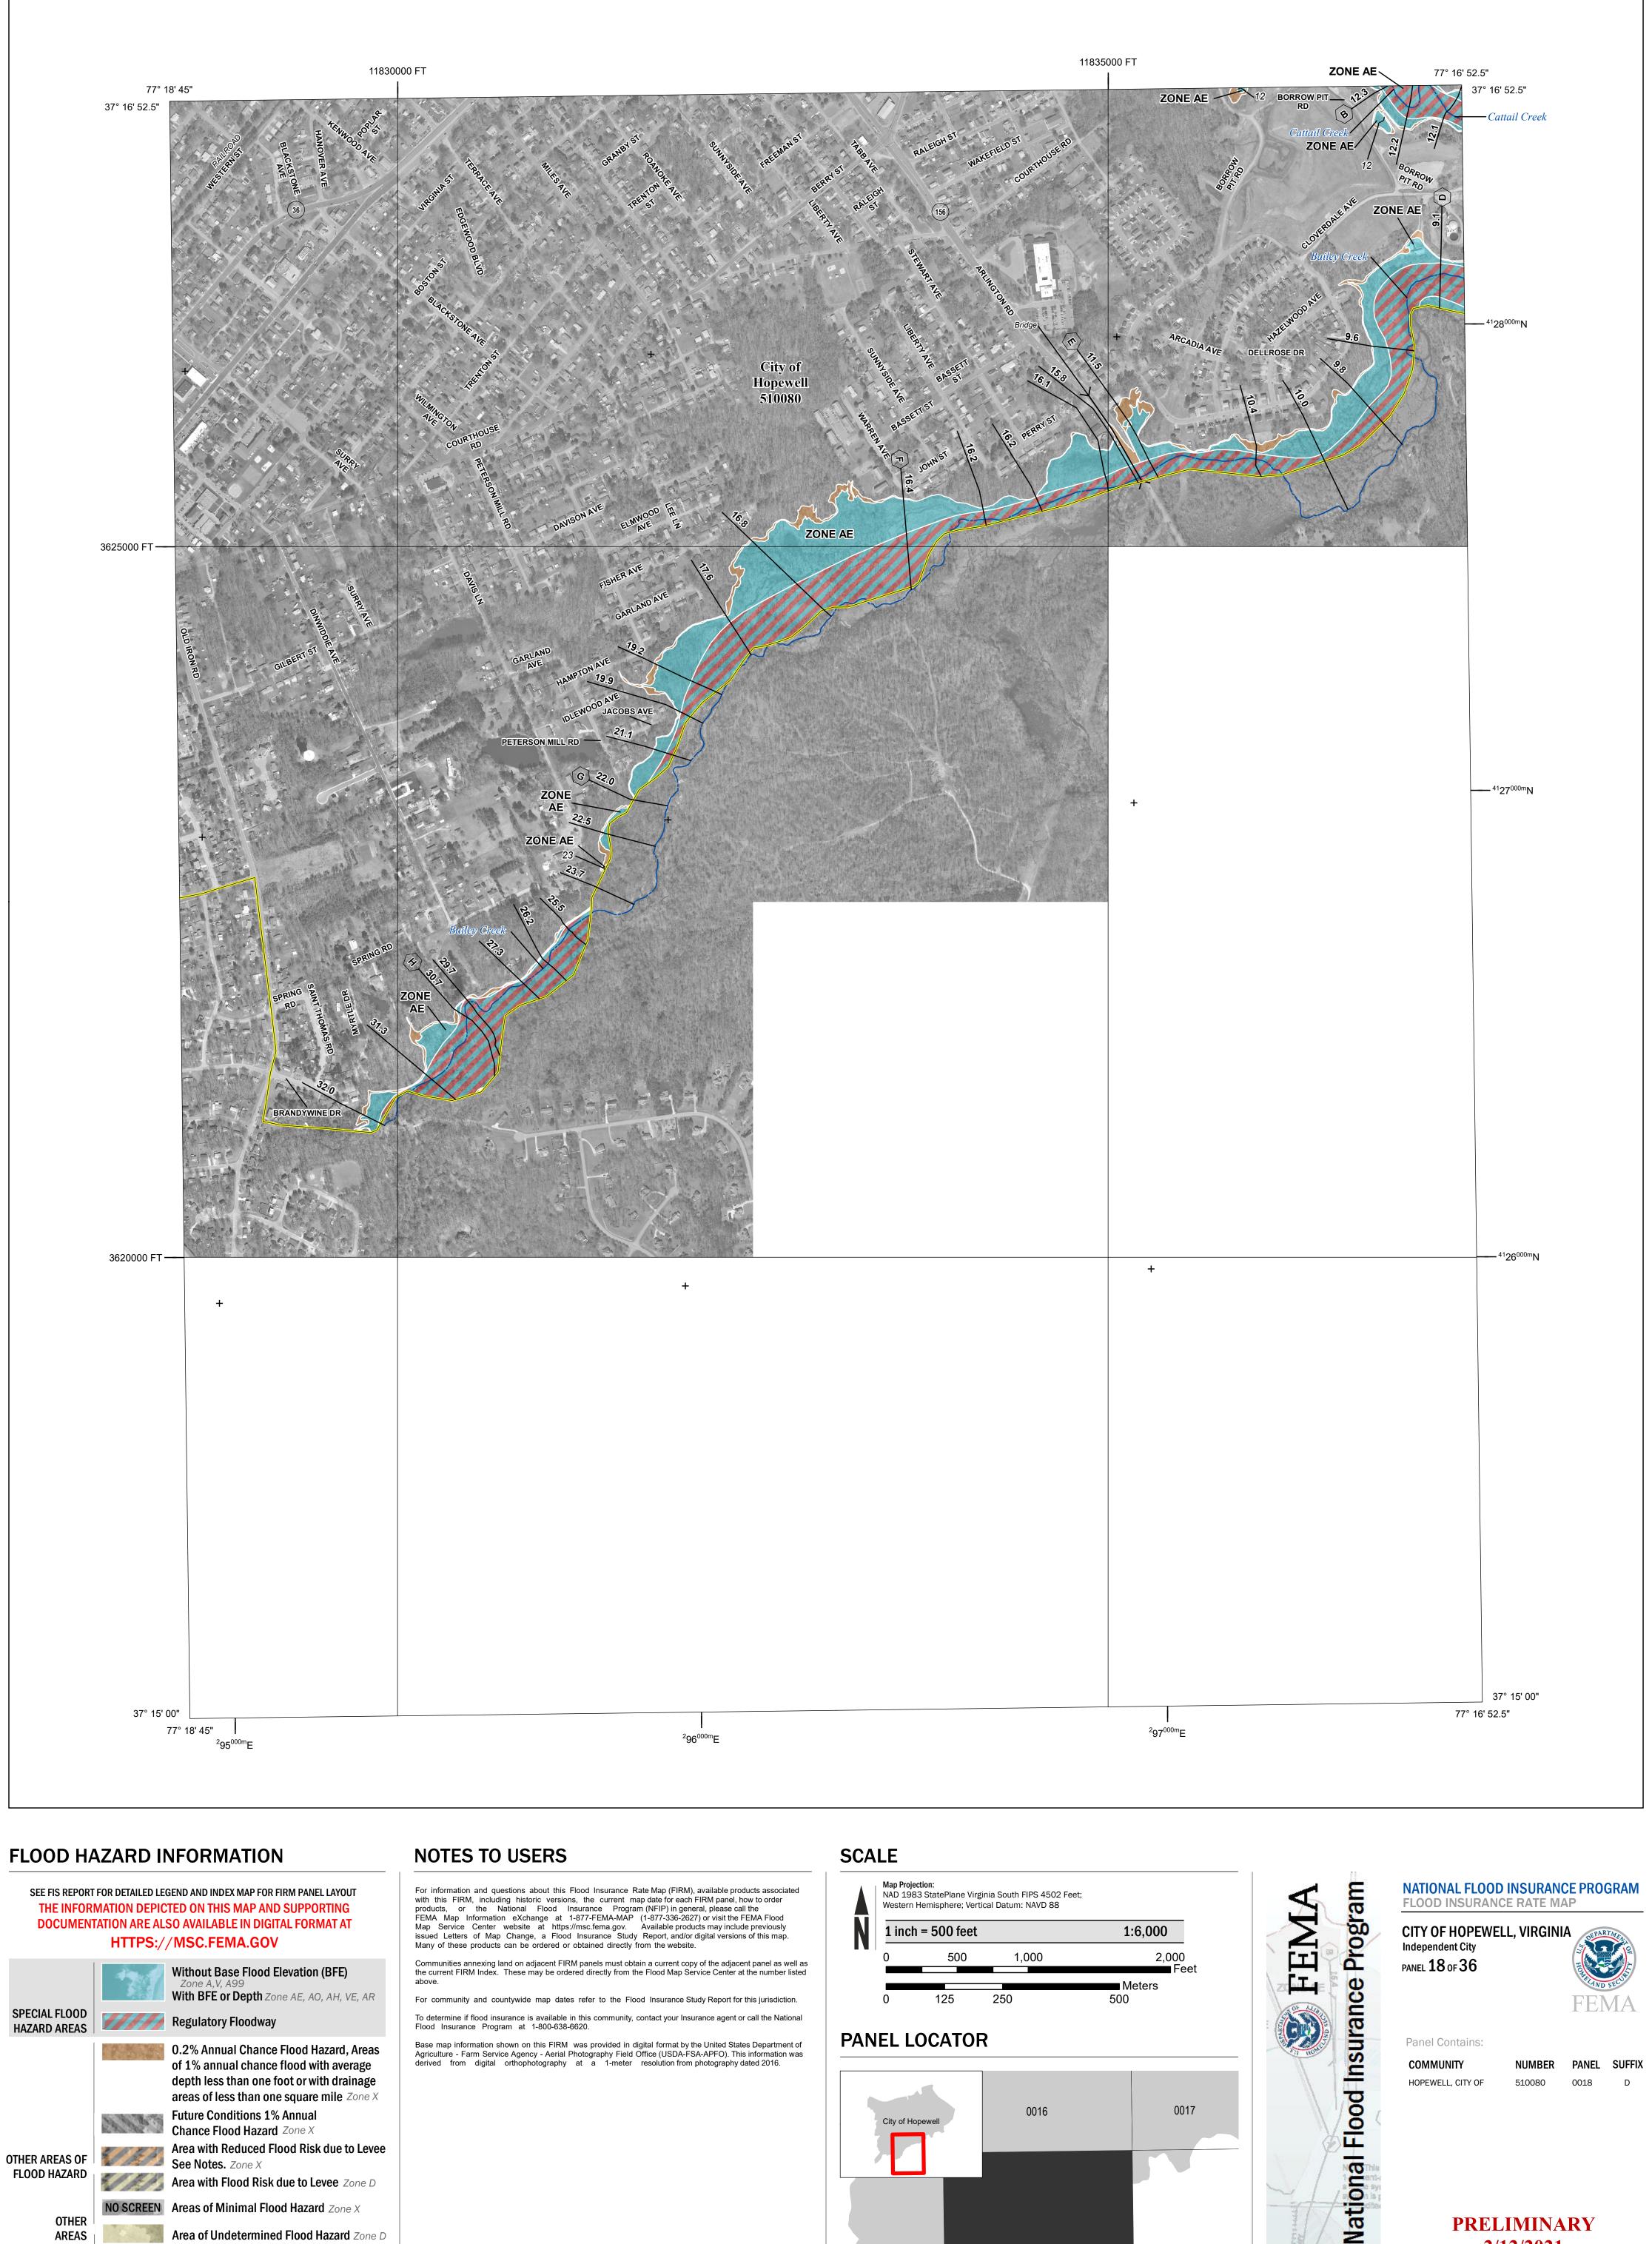

SEE FIS REPORT FOR DETAILED LEGEND AND INDEX MAP FOR FIRM PANEL LAYOUT THE INFORMATION DEPICTED ON THIS MAP AND SUPPORTING **DOCUMENTATION ARE ALSO AVAILABLE IN DIGITAL FORMAT AT** 

**Coastal Transect Baseline** 

Hydrographic Feature

**Jurisdiction Boundary** 

**Base Flood Elevation Line (BFE)** 

**Limit of Study** 

OTHER

**FEATURES** 

---- Profile Baseline

For information and questions about this Flood Insurance Rate Map (FIRM), available products associated with this FIRM, including historic versions, the current map date for each FIRM panel, how to order products, or the National Flood Insurance Program (NFIP) in general, please call the FEMA Map Information eXchange at 1-877-FEMA-MAP (1-877-336-2627) or visit the FEMA Flood Map Service Center website at https://msc.fema.gov. Available products may include previously issued Letters of Map Change, a Flood Insurance Study Report, and/or digital versions of this map. Many of these products can be ordered or obtained directly from the website.

Communities annexing land on adjacent FIRM panels must obtain a current copy of the adjacent panel as well as the current FIRM Index. These may be ordered directly from the Flood Map Service Center at the number listed

For community and countywide map dates refer to the Flood Insurance Study Report for this jurisdiction. To determine if flood insurance is available in this community, contact your Insurance agent or call the National Flood Insurance Program at 1-800-638-6620.

Base map information shown on this FIRM was provided in digital format by the United States Department of Agriculture - Farm Service Agency - Aerial Photography Field Office (USDA-FSA-APFO). This information was derived from digital orthophotography at a 1-meter resolution from photography dated 2016.