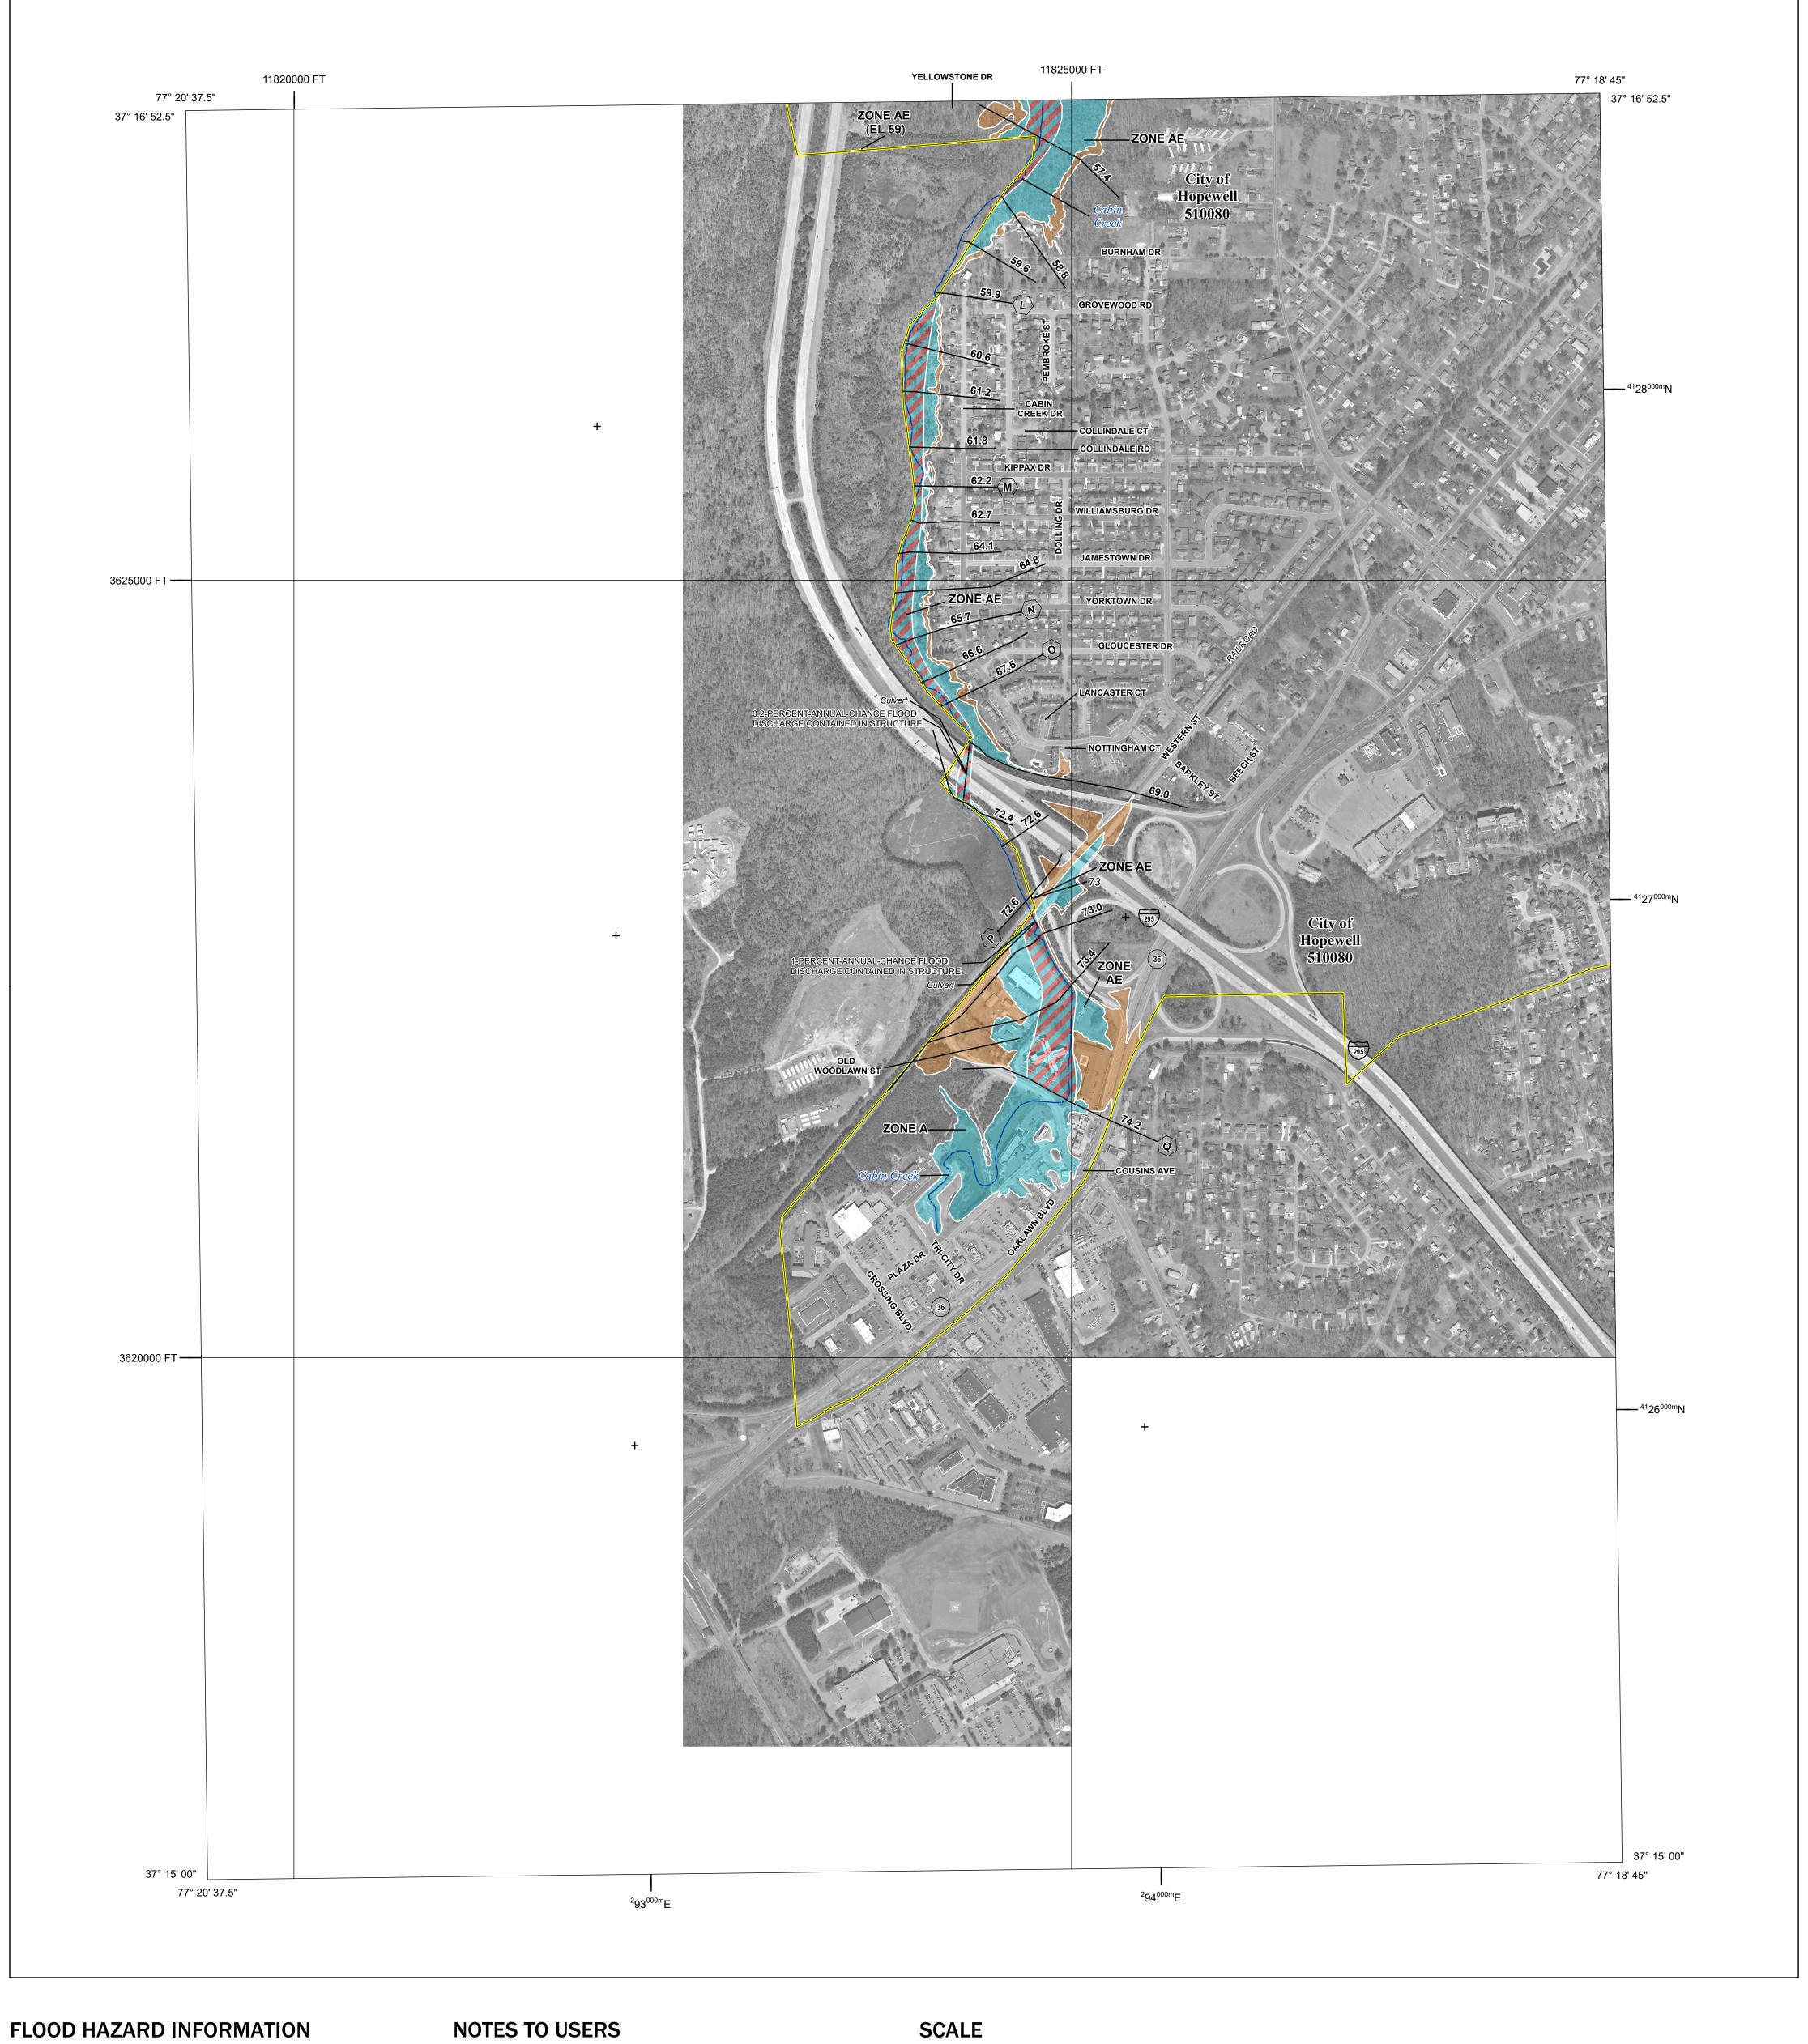

Base map information shown on this FIRM was provided in digital format by the United States Department of Agriculture - Farm Service Agency - Aerial Photography Field Office (USDA-FSA-APFO). This information was derived from digital orthophotography at a 1-meter resolution from photography dated 2016.