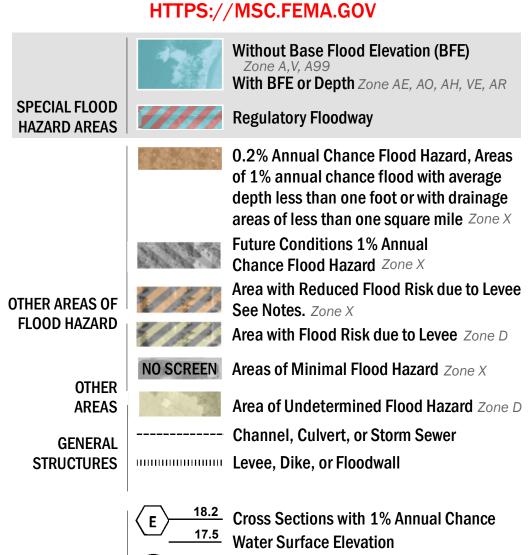

SEE FIS REPORT FOR DETAILED LEGEND AND INDEX MAP FOR FIRM PANEL LAYOUT THE INFORMATION DEPICTED ON THIS MAP AND SUPPORTING **DOCUMENTATION ARE ALSO AVAILABLE IN DIGITAL FORMAT AT** 

**Coastal Transect** 

— - Profile Baseline

**Coastal Transect Baseline** 

Hydrographic Feature

**Jurisdiction Boundary** 

**Base Flood Elevation Line (BFE)** 

**Limit of Study** 

OTHER

**FEATURES** 