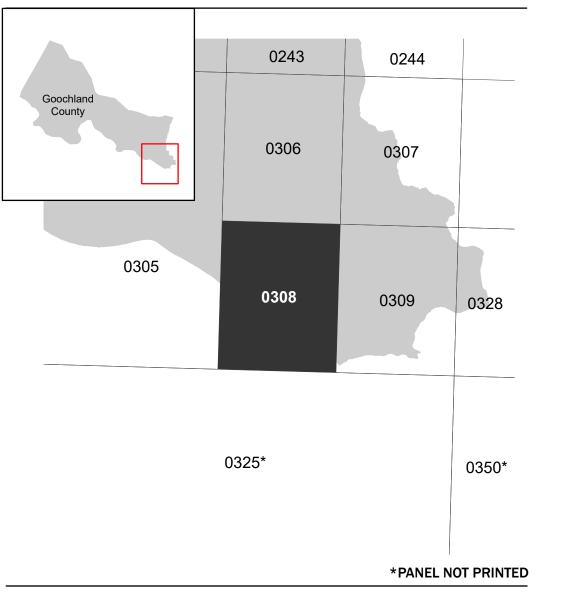

## PANEL LOCATOR

NATIONAL FLOOD INSURANCE PROGRAM FLOOD INSURANCE RATE MAP

**GOOCHLAND COUNTY** VIRGINIA ALL JURISDICTIONS

**Panel Contains:** 

National Flood Insurance Program

**FEMA** 

COMMUNITY NUMBER PANEL SUFFIX GOOCHLAND COUNTY 510072 0308 C UNINCORPORATED AREAS