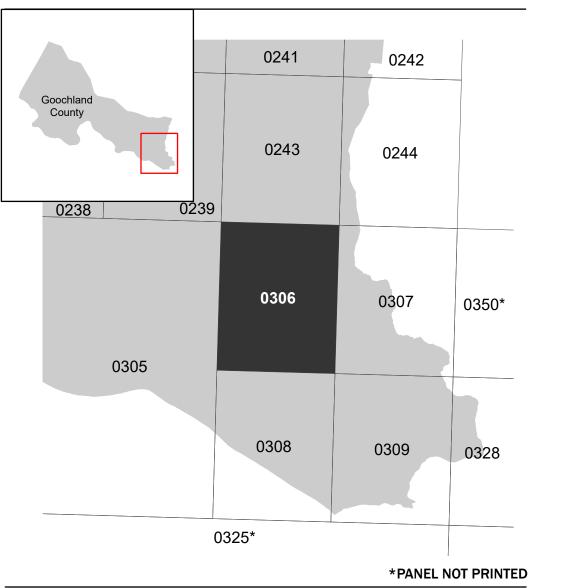

77°40'0"W

37° 35'37.53" N, 77° 41'15.01" W

## **FLOOD HAZARD INFORMATION**

## **NOTES TO USERS**

For information and questions about this Flood Insurance Rate Map (FIRM), available effective flood hazard

SEE FIS REPORT FOR DETAILED LEGEND AND INDEX MAP FOR FIRM PANEL LAYOUT THE INFORMATION DEPICTED ON THIS MAP AND SUPPORTING DOCUMENTATION ARE ALSO AVAILABLE IN DIGITAL FORMAT AT HTTPS://MSC.FEMA.GOV



# SCALE



77°40'0"W

## PANEL LOCATOR



### NATIONAL FLOOD INSURANCE PROGRAM FLOOD INSURANCE RATE MAP

**GOOCHLAND COUNTY** VIRGINIA ALL JURISDICTIONS



#### **Panel Contains:**

National Flood Insurance Program

- -----

**FEMA** 

COMMUNITY NUMBER PANEL SUFFIX GOOCHLAND COUNTY 510072 0306 C UNINCORPORATED AREAS

> MAP NUMBER 51075C0306C EFFECTIVE DATE Prelim Issue Date: 05/24/2022