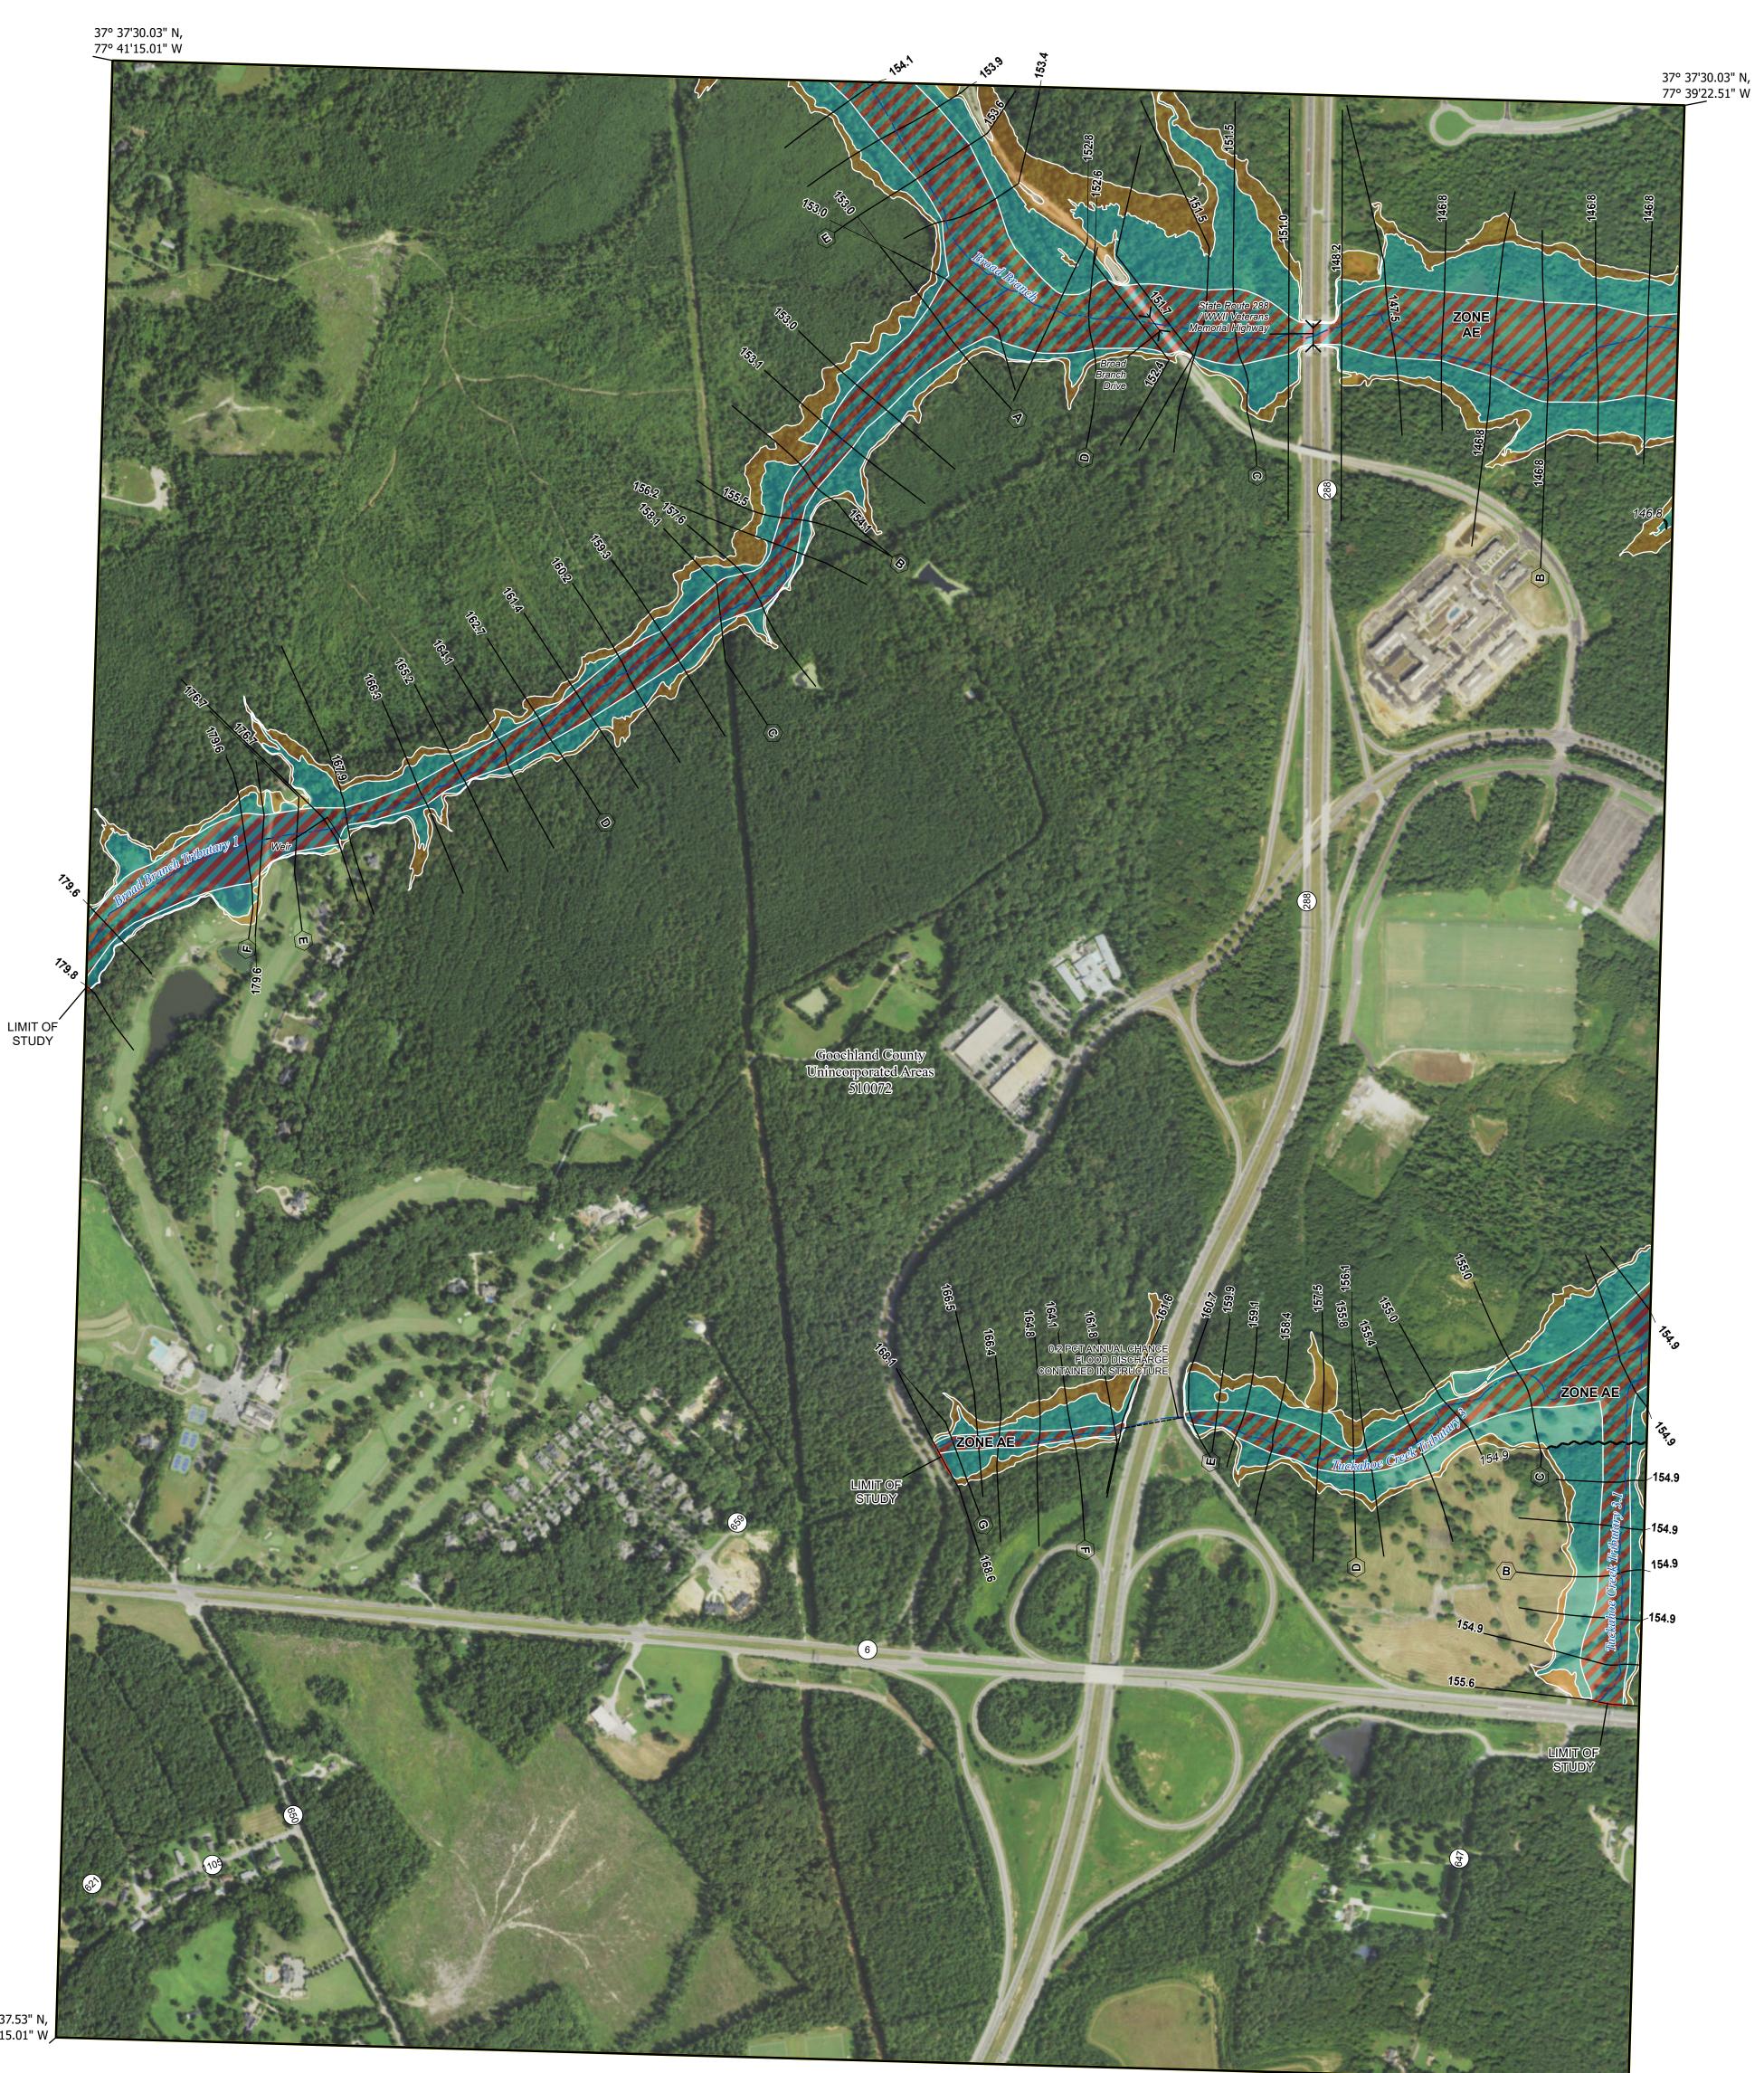

## **FLOOD HAZARD INFORMATION**

### NATIONAL FLOOD INSURANCE PROGRAM FLOOD INSURANCE RATE MAP

**GOOCHLAND COUNTY** VIRGINIA ALL JURISDICTIONS

#### **Panel Contains:**

National Flood Insurance Program

- -----

**FEMA** 

COMMUNITY NUMBER PANEL SUFFIX GOOCHLAND COUNTY 510072 0306 C UNINCORPORATED AREAS

> MAP NUMBER 51075C0306C EFFECTIVE DATE Prelim Issue Date: 05/24/2022