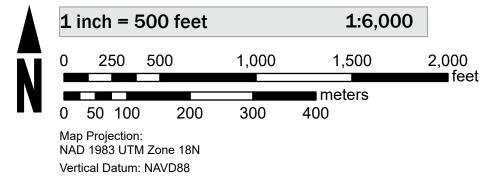

77°40'0"W

37° 35'37.53" N, 77° 41'15.01" W

## **FLOOD HAZARD INFORMATION**

## **NOTES TO USERS**

For information and questions about this Flood Insurance Rate Map (FIRM), available effective flood hazard

SEE FIS REPORT FOR DETAILED LEGEND AND INDEX MAP FOR FIRM PANEL LAYOUT THE INFORMATION DEPICTED ON THIS MAP AND SUPPORTING DOCUMENTATION ARE ALSO AVAILABLE IN DIGITAL FORMAT AT HTTPS://MSC.FEMA.GOV



# SCALE



77°40'0"W

## PANEL LOCATOR



### NATIONAL FLOOD INSURANCE PROGRAM FLOOD INSURANCE RATE MAP

**GOOCHLAND COUNTY** VIRGINIA ALL JURISDICTIONS



#### **Panel Contains:**

National Flood Insurance Program

- -----

**FEMA** 

COMMUNITY NUMBER PANEL SUFFIX GOOCHLAND COUNTY 510072 0306 C UNINCORPORATED AREAS

> MAP NUMBER 51075C0306C EFFECTIVE DATE Prelim Issue Date: 05/24/2022