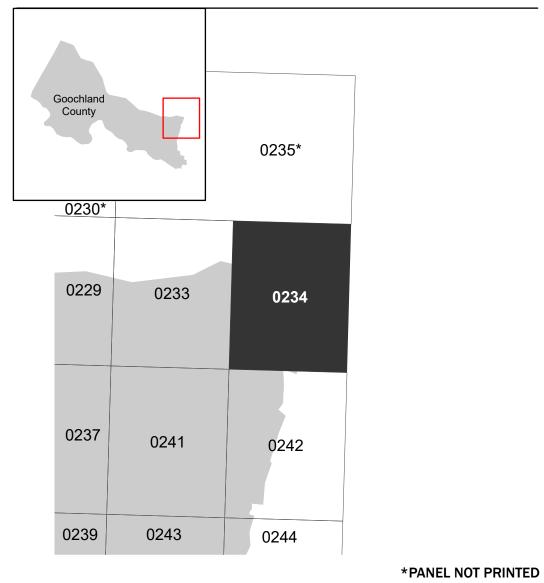

FIRM), available effective flood hazard

information for your community, or the National Flood Insurance Program (NFIP) in general, please call the FEMA Mapping and Insurance Information eXchange at 1-877-FEMA-MAP (1-877-336-2627) or visit the FEMA Flood Map Service Center website at https://msc.fema.gov. Available products may include previously issued Letters of Map Change, a Flood Insurance Study Report, and/or digital versions of this map. Many of these products can be downloaded from the website. Communities annexing land on adjacent FIRM panels

SEE FIS REPORT FOR DETAILED LEGEND AND INDEX MAP FOR FIRM PANEL LAYOUT THE INFORMATION DEPICTED ON THIS MAP AND SUPPORTING DOCUMENTATION ARE ALSO AVAILABLE IN DIGITAL FORMAT AT HTTPS://MSC.FEMA.GOV



# SCALE



77°38'0"W

### PANEL LOCATOR



# **FEMA**





MAP NUMBER 51075C0234C EFFECTIVE DATE Prelim Issue Date: 05/24/2022

NATIONAL FLOOD INSURANCE PROGRAM FLOOD INSURANCE RATE MAP

**GOOCHLAND COUNTY** VIRGINIA ALL JURISDICTIONS

0234 C