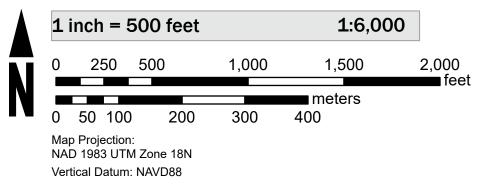

this Flood Insurance Rate Map (FIRM), available effective flood hazard

information for your community, or the National Flood Insurance Program (NFIP) in general, please call the FEMA Mapping and Insurance Information eXchange at 1-877-FEMA-MAP (1-877-336-2627) or visit the FEMA Flood Map Service Center website at https://msc.fema.gov. Available products may include previously issued Letters of Map Change, a Flood Insurance Study Report, and/or digital versions of this map. Many of these products can be downloaded from the website. Communities annexing land on adjacent FIRM panels

SEE FIS REPORT FOR DETAILED LEGEND AND INDEX MAP FOR FIRM PANEL LAYOUT THE INFORMATION DEPICTED ON THIS MAP AND SUPPORTING DOCUMENTATION ARE ALSO AVAILABLE IN DIGITAL FORMAT AT HTTPS://MSC.FEMA.GOV



# SCALE



77°38'0"W

### PANEL LOCATOR



# **FEMA**





MAP NUMBER 51075C0234C EFFECTIVE DATE Prelim Issue Date: 05/24/2022

NATIONAL FLOOD INSURANCE PROGRAM FLOOD INSURANCE RATE MAP

**GOOCHLAND COUNTY** VIRGINIA ALL JURISDICTIONS

0234 C