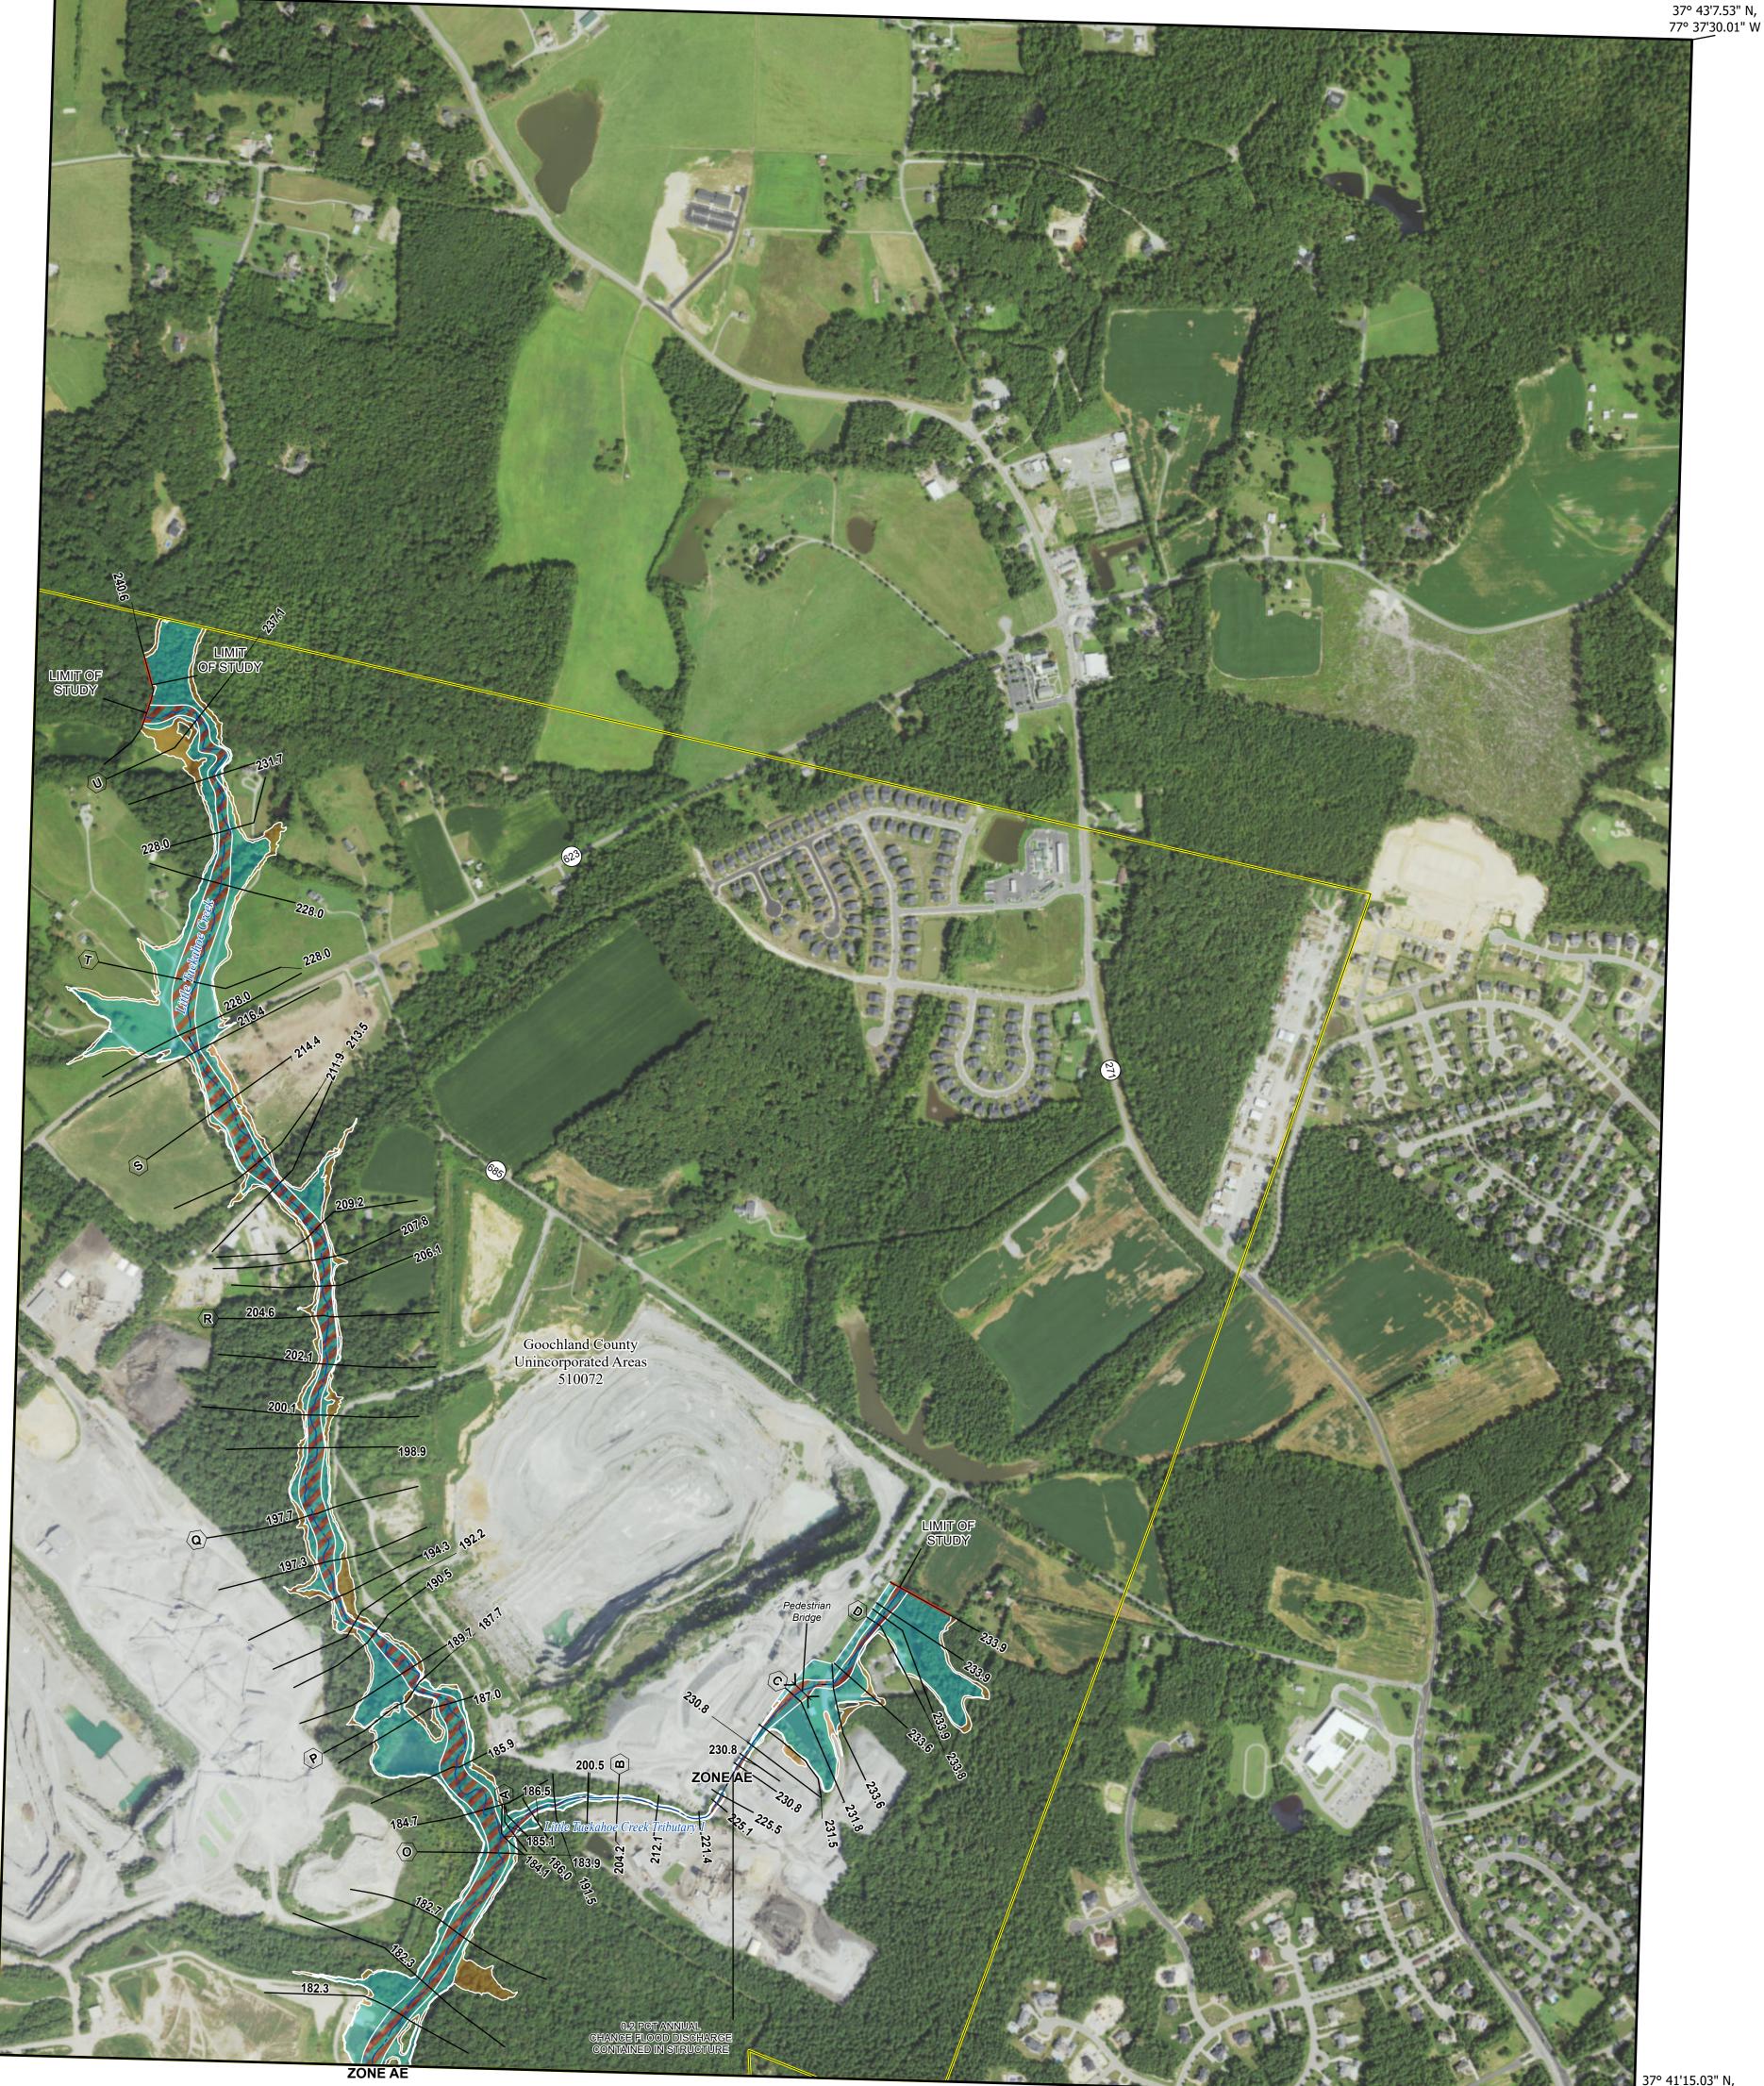

# **FEMA**

MAP NUMBER 51075C0234C EFFECTIVE DATE Prelim Issue Date: 05/24/2022

NATIONAL FLOOD INSURANCE PROGRAM FLOOD INSURANCE RATE MAP

**GOOCHLAND COUNTY** VIRGINIA ALL JURISDICTIONS

0234 C