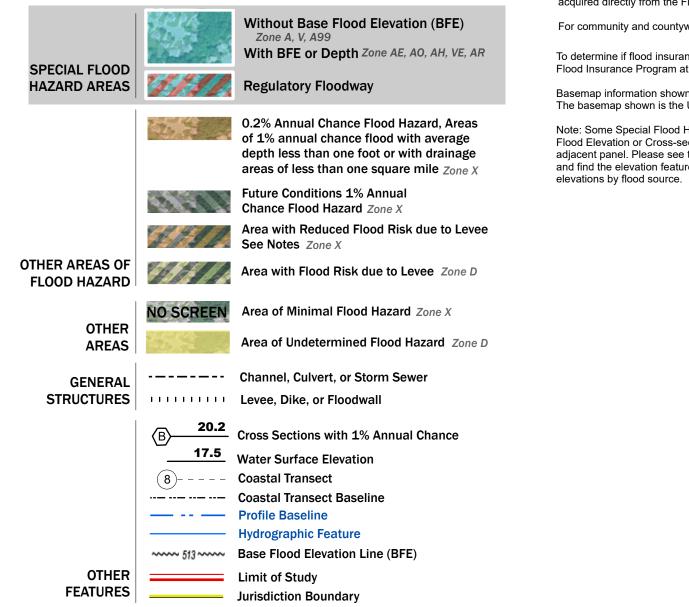

## **FLOOD HAZARD INFORMATION**

Note: Some Special Flood Hazard Areas with elevations may not appear with elevation labels if the Base Flood Elevation or Cross-section line which communicates the elevation for the location appears on the adjacent panel. Please see the Panel Locator Diagram on this map panel to determine the adjacent panel and find the elevation feature there, or alternatively use the Flood Insurance Study report for detailed