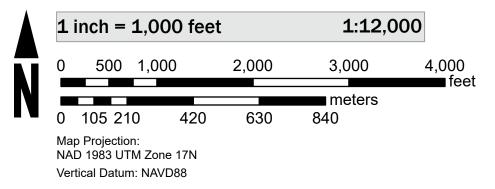

Basemap information shown on this FIRM was provided in digital format by the United States Geological Survey (USGS). The basemap shown is the USGS National Map: Orthoimagery. Last refreshed October, 2020.