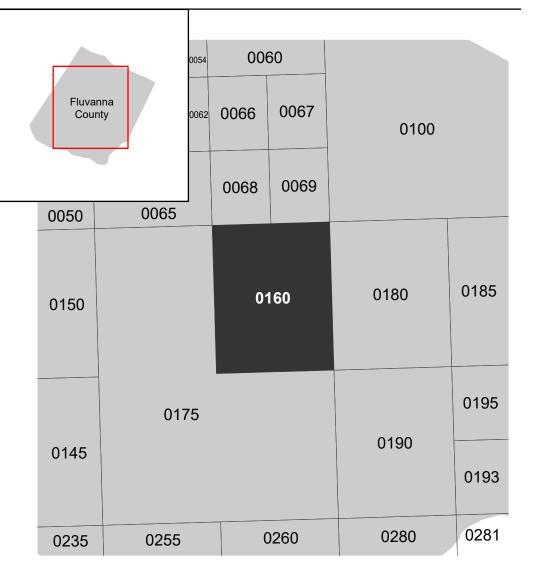

Note: Some Special Flood Hazard Areas with elevations may not appear with elevation labels if the Base Flood Elevation or Cross-section line which communicates the elevation for the location appears on the adjacent panel. Please see the Panel Locator Diagram on this map panel to determine the adjacent panel and find the elevation feature there, or alternatively use the Flood Insurance Study report for detailed

#### PANEL LOCATOR

SCALE