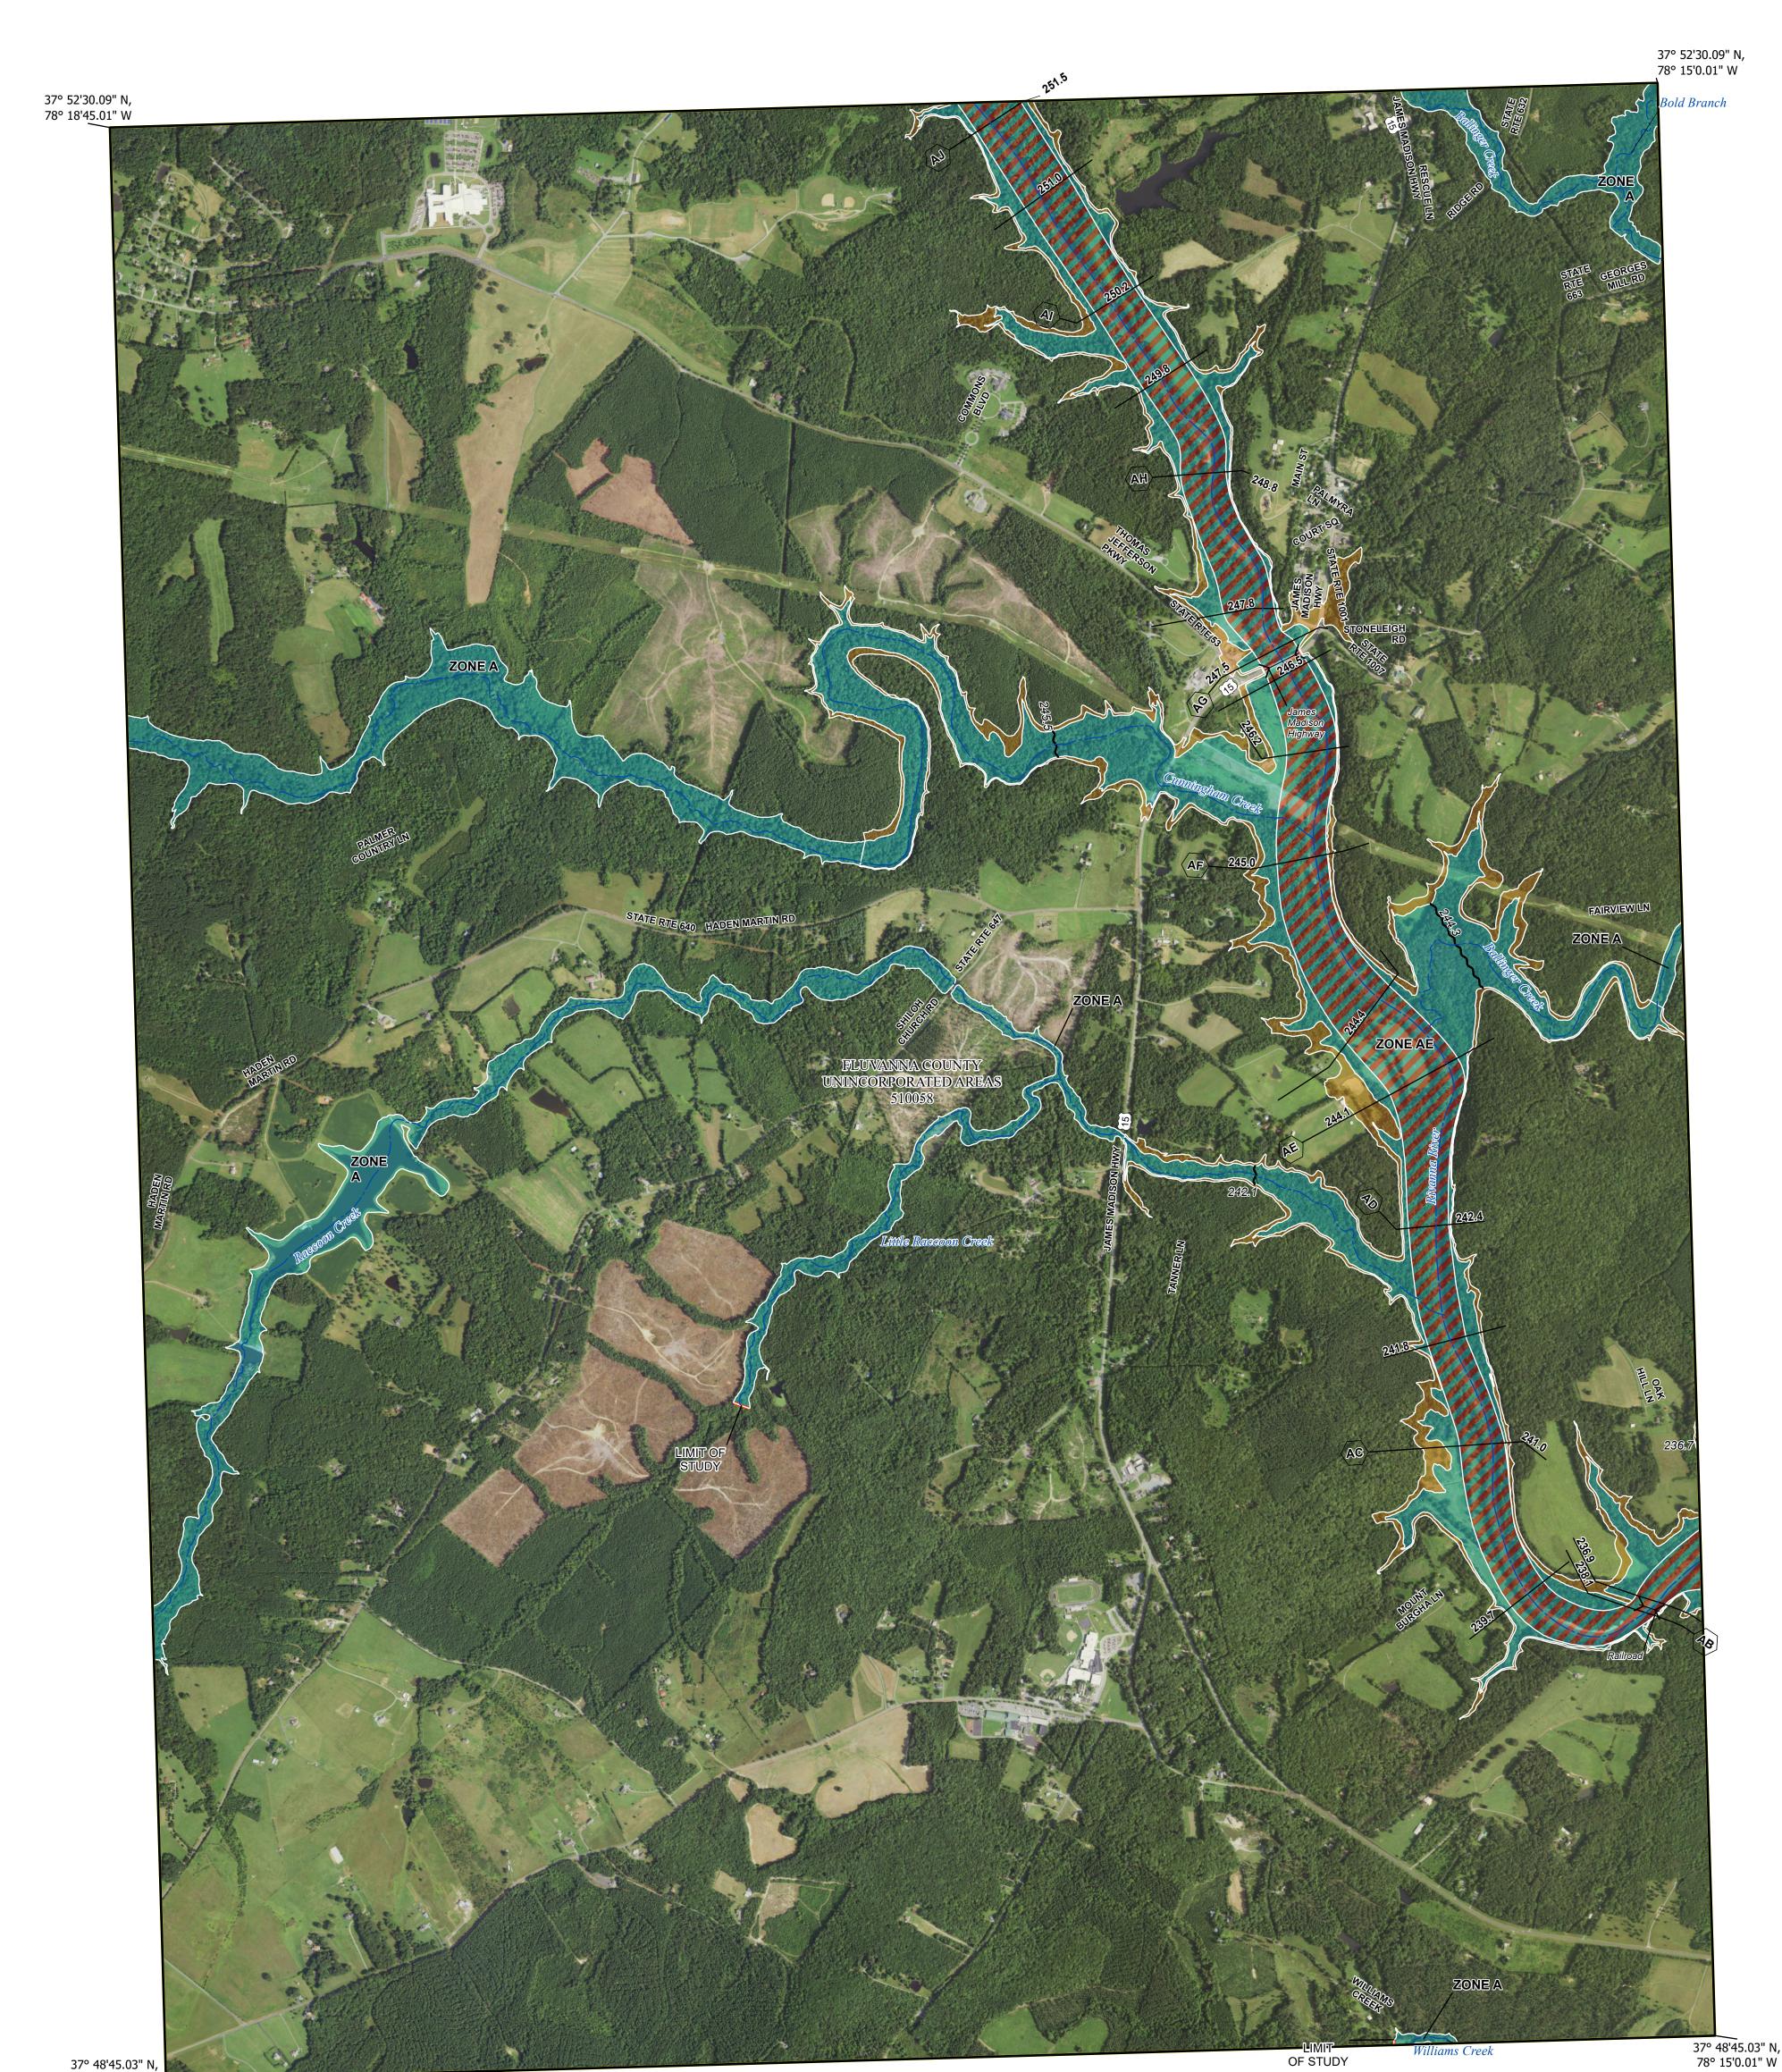

Note: Some Special Flood Hazard Areas with elevations may not appear with elevation labels if the Base Flood Elevation or Cross-section line which communicates the elevation for the location appears on the adjacent panel. Please see the Panel Locator Diagram on this map panel to determine the adjacent panel and find the elevation feature there, or alternatively use the Flood Insurance Study report for detailed