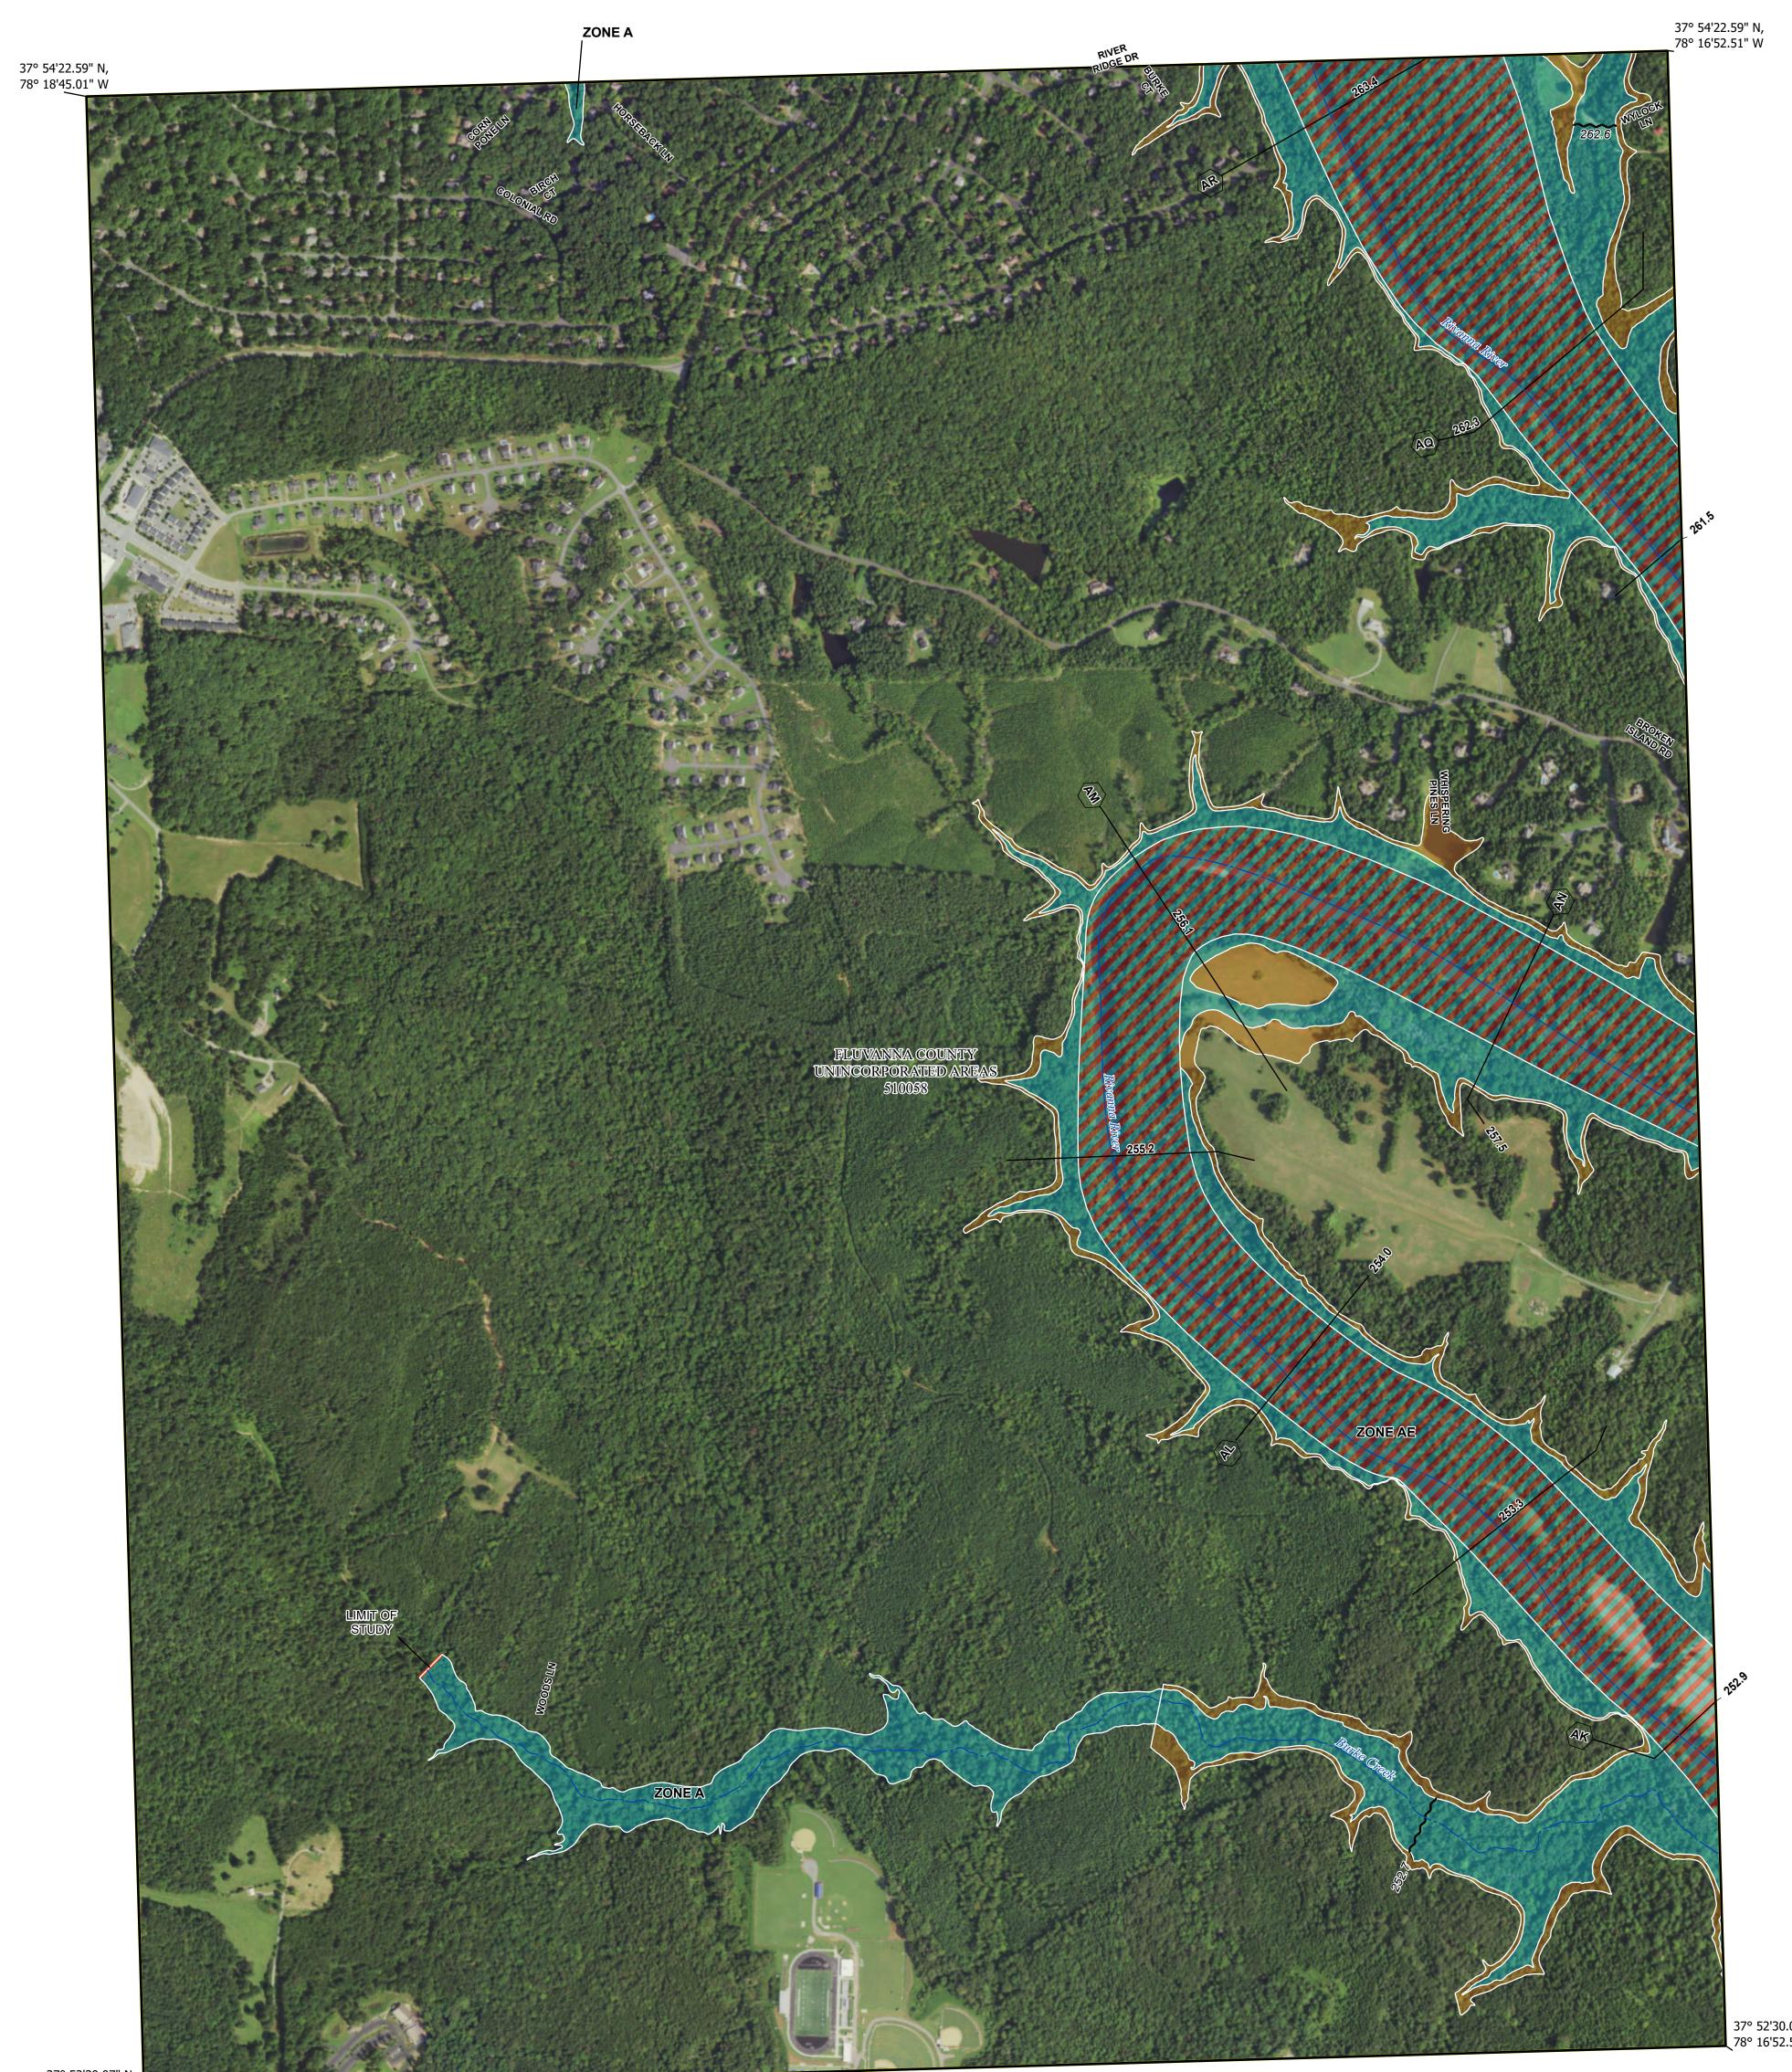

### **FLOOD HAZARD INFORMATION**

Note: Some Special Flood Hazard Areas with elevations may not appear with elevation labels if the Base Flood Elevation or Cross-section line which communicates the elevation for the location appears on the adjacent panel. Please see the Panel Locator Diagram on this map panel to determine the adjacent panel and find the elevation feature there, or alternatively use the Flood Insurance Study report for detailed