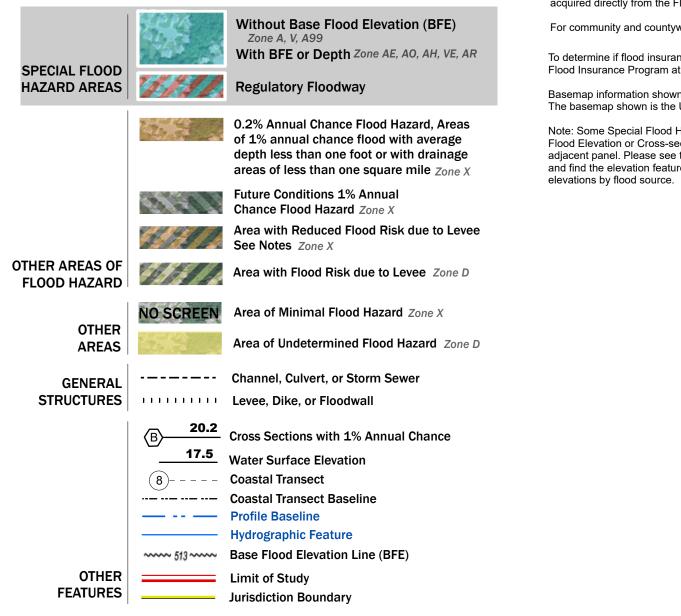

### **FLOOD HAZARD INFORMATION**

Note: Some Special Flood Hazard Areas with elevations may not appear with elevation labels if the Base Flood Elevation or Cross-section line which communicates the elevation for the location appears on the adjacent panel. Please see the Panel Locator Diagram on this map panel to determine the adjacent panel and find the elevation feature there, or alternatively use the Flood Insurance Study report for detailed