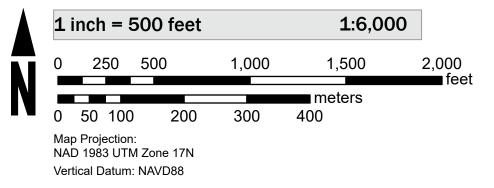

sdiction.

To determine if flood insurance is available in this community, contact your Insurance agent or call the National Flood Insurance Program at 1-800-638-6620.

Basemap information shown on this FIRM was provided in digital format by the United States Geological Survey (USGS). The basemap shown is the USGS National Map: Orthoimagery. Last refreshed October, 2020.

Note: Some Special Flood Hazard Areas with elevations may not appear with elevation labels if the Base Flood Elevation or Cross-section line which communicates the elevation for the location appears on the adjacent panel. Please see the Panel Locator Diagram on this map panel to determine the adjacent panel and find the elevation feature there, or alternatively use the Flood Insurance Study report for detailed

## SCALE



#### PANEL LOCATOR



NATIONAL FLOOD INSURANCE PROGRAM FLOOD INSURANCE RATE MAP

FLUVANNA COUNTY VIRGINIA ALL JURISDICTIONS

#### **Panel Contains:**

National Flood Insurance Program

**FEMA** 

COMMUNITY FLUVANNA COUNTY UNINCORPORATED AREAS

NUMBER PANEL SUFFIX 510058 0068 D