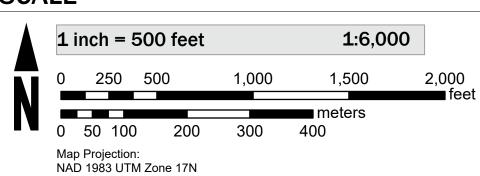

m at 1-800-638-6620.

To determine if flood insurance is available in this community, contact your Insurance agent or call the National

Basemap information shown on this FIRM was provided in digital format by the United States Geological Survey (USGS). The basemap shown is the USGS National Map: Orthoimagery. Last refreshed October, 2020.

Note: Some Special Flood Hazard Areas with elevations may not appear with elevation labels if the Base Flood Elevation or Cross-section line which communicates the elevation for the location appears on the adjacent panel. Please see the Panel Locator Diagram on this map panel to determine the adjacent panel and find the elevation feature there, or alternatively use the Flood Insurance Study report for detailed elevations by flood source.

## **SCALE**



Vertical Datum: NAVD88

## PANEL LOCATOR



NATIONAL FLOOD INSURANCE PROGRAM

FLOOD INSURANCE RATE MAP

**FLUVANNA COUNTY VIRGINIA ALL JURISDICTIONS** 



**Panel Contains:** 

National Flood Insurance Program

FEMA

COMMUNITY FLUVANNA COUNTY UNINCORPORATED AREAS

NUMBER PANEL SUFFIX 510058 0066 D

MAP NUMBER 51065C0066D **EFFECTIVE DATE Prelim Issue Date: 11/30/2022**