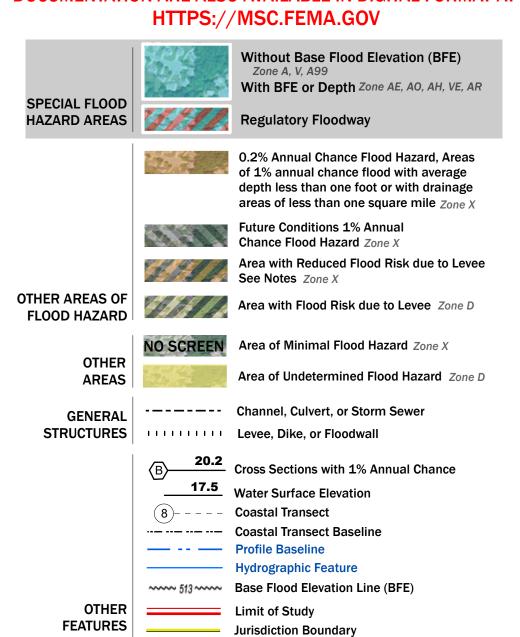

## FLOOD HAZARD INFORMATION

SEE FIS REPORT FOR DETAILED LEGEND AND INDEX MAP FOR FIRM PANEL LAYOUT THE INFORMATION DEPICTED ON THIS MAP AND SUPPORTING DOCUMENTATION ARE ALSO AVAILABLE IN DIGITAL FORMAT AT

Note: Some Special Flood Hazard Areas with elevations may not appear with elevation labels if the Base Flood Elevation or Cross-section line which communicates the elevation for the location appears on the adjacent panel. Please see the Panel Locator Diagram on this map panel to determine the adjacent panel and find the elevation feature there, or alternatively use the Flood Insurance Study report for detailed elevations by flood source.