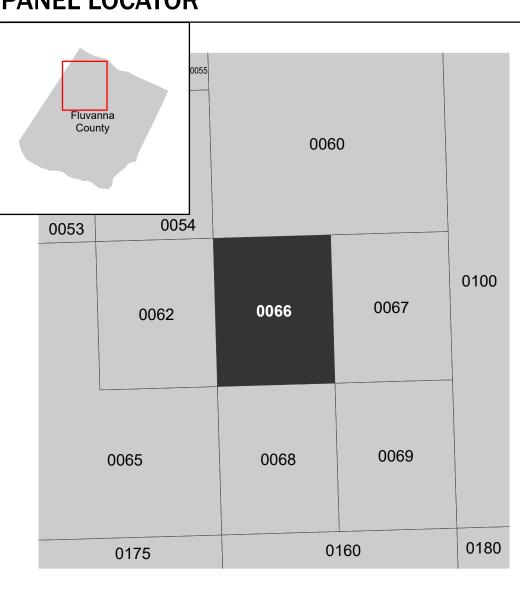

## PANEL LOCATOR

NATIONAL FLOOD INSURANCE PROGRAM

FLOOD INSURANCE RATE MAP

**FLUVANNA COUNTY VIRGINIA ALL JURISDICTIONS** 

**Panel Contains:** 

National Flood Insurance Program

FEMA

COMMUNITY FLUVANNA COUNTY UNINCORPORATED AREAS

Note: Some Special Flood Hazard Areas with elevations may not appear with elevation labels if the Base Flood Elevation or Cross-section line which communicates the elevation for the location appears on the adjacent panel. Please see the Panel Locator Diagram on this map panel to determine the adjacent panel and find the elevation feature there, or alternatively use the Flood Insurance Study report for detailed elevations by flood source.