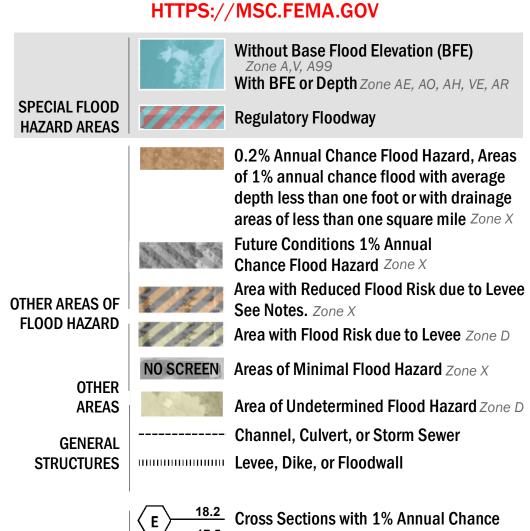

THE INFORMATION DEPICTED ON THIS MAP AND SUPPORTING DOCUMENTATION ARE ALSO AVAILABLE IN DIGITAL FORMAT AT

17.5 Water Surface Elevation

**Coastal Transect** 

--------- Profile Baseline

OTHER

**FEATURES** 

**Coastal Transect Baseline** 

- Hydrographic Feature

**Jurisdiction Boundary** 

----- 513 ---- Base Flood Elevation Line (BFE)

Limit of Study

with this FIRM, including historic versions, the current map date for each FIRM panel, how to order products, or the National Flood Insurance Program (NFIP) in general, please call the FEMA Mapping and Insurance eXchange at 1-877-FEMA-MAP (1-877-336-2627) or visit the FEMA Flood Map Service Center website at https://msc.fema.gov. Available products may include previously issued Letters of Map Change, a Flood Insurance Study Report, and/or digital versions of this map. Many of these products can be ordered or obtained directly from the website.