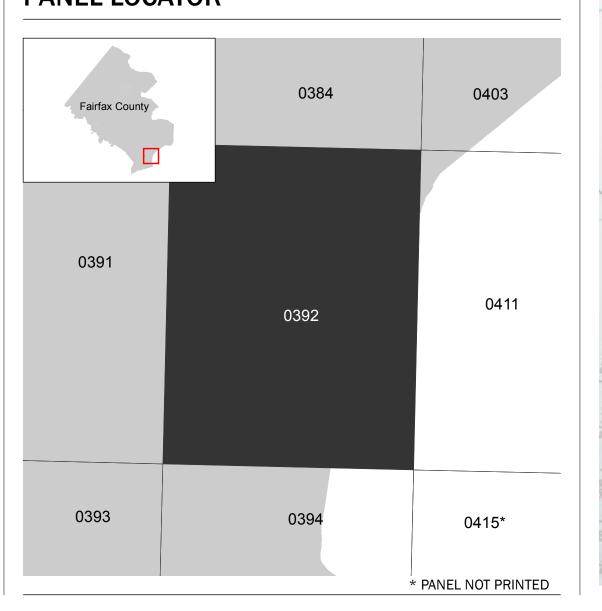

## PANEL LOCATOR

1 inch = 500 feet

500

125

1,000

250

1:6,000

■ Meters

500

2,000

Feet

FEMA National Flood Insurance Program FLOOD INSURANCE RATE MAP FAIRFAX COUNTY, VIRGINIA And Incorporated Areas

PANEL 392 OF 450

Panel Contains: COMMUNITY

SZONEX

PANEL SUFFIX NUMBER FAIRFAX COUNTY 515525 0392