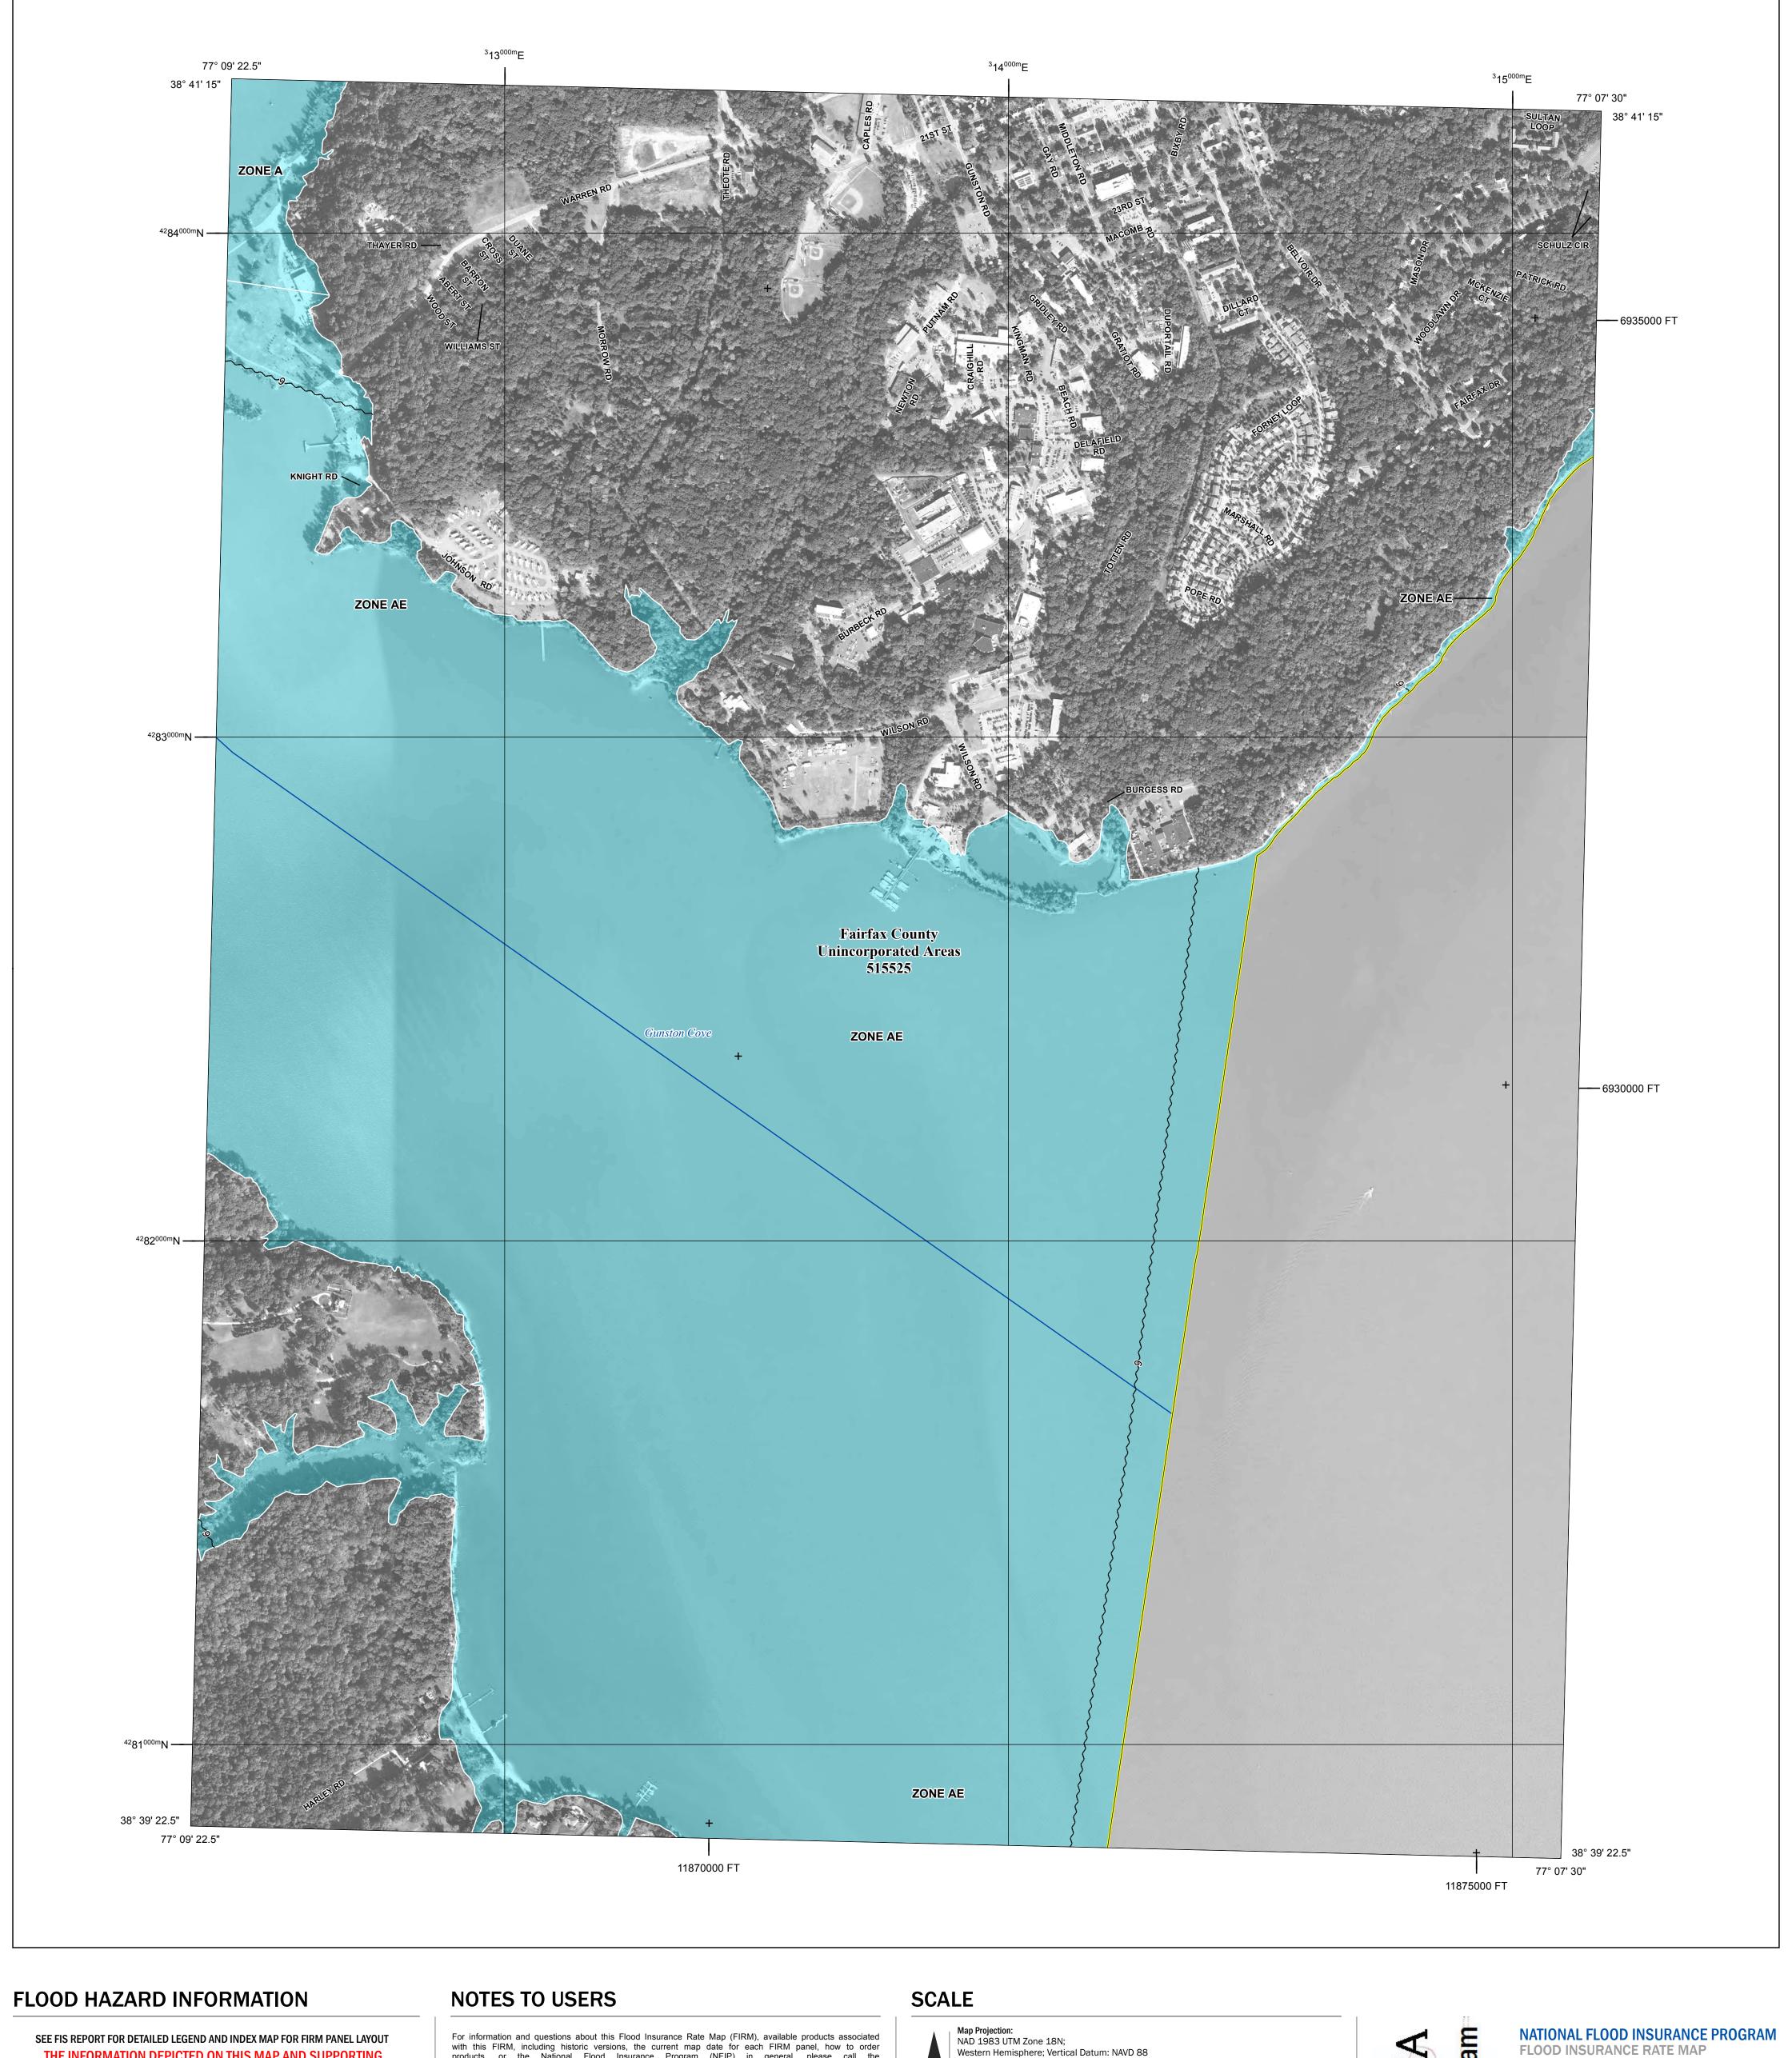

Base map information shown on this FIRM was provided in digital format by the United States Department of Agriculture - Aerial Photography Field Office (USDA - APFO), National Agriculture Imagery Program (NAIP). This information was derived from digital orthophotography at a 2-foot resolution from photography dated 2019.

500

2,000

Feet

FEMA National Flood Insurance Program FLOOD INSURANCE RATE MAP FAIRFAX COUNTY, VIRGINIA And Incorporated Areas

PANEL 392 OF 450

Panel Contains: COMMUNITY

SZONEX

PANEL SUFFIX NUMBER FAIRFAX COUNTY 515525 0392