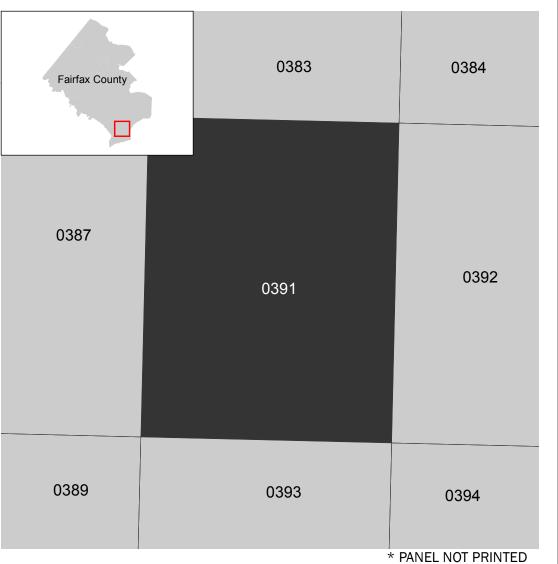

Communities annexing land on adjacent FIRM panels must obtain a current copy of the adjacent panel as well as the current FIRM Index. These may be acquired directly from the Flood Map Service Center at the website listed

## **PANEL LOCATOR**

1 inch = 500 feet

500

125

1,000

250

Feet

1:6,000

■ Meters

500

2,000

**FAIRFAX COUNTY, VIRGINIA** 

Panel Contains: COMMUNITY NUMBER PANEL SUFFIX FAIRFAX COUNTY 515525 0391

> **REVISED PRELIMINARY** 8/30/2024

> > **VERSION NUMBER** 2.6.4.6 **MAP NUMBER** 51059C0391F **MAP REVISED**