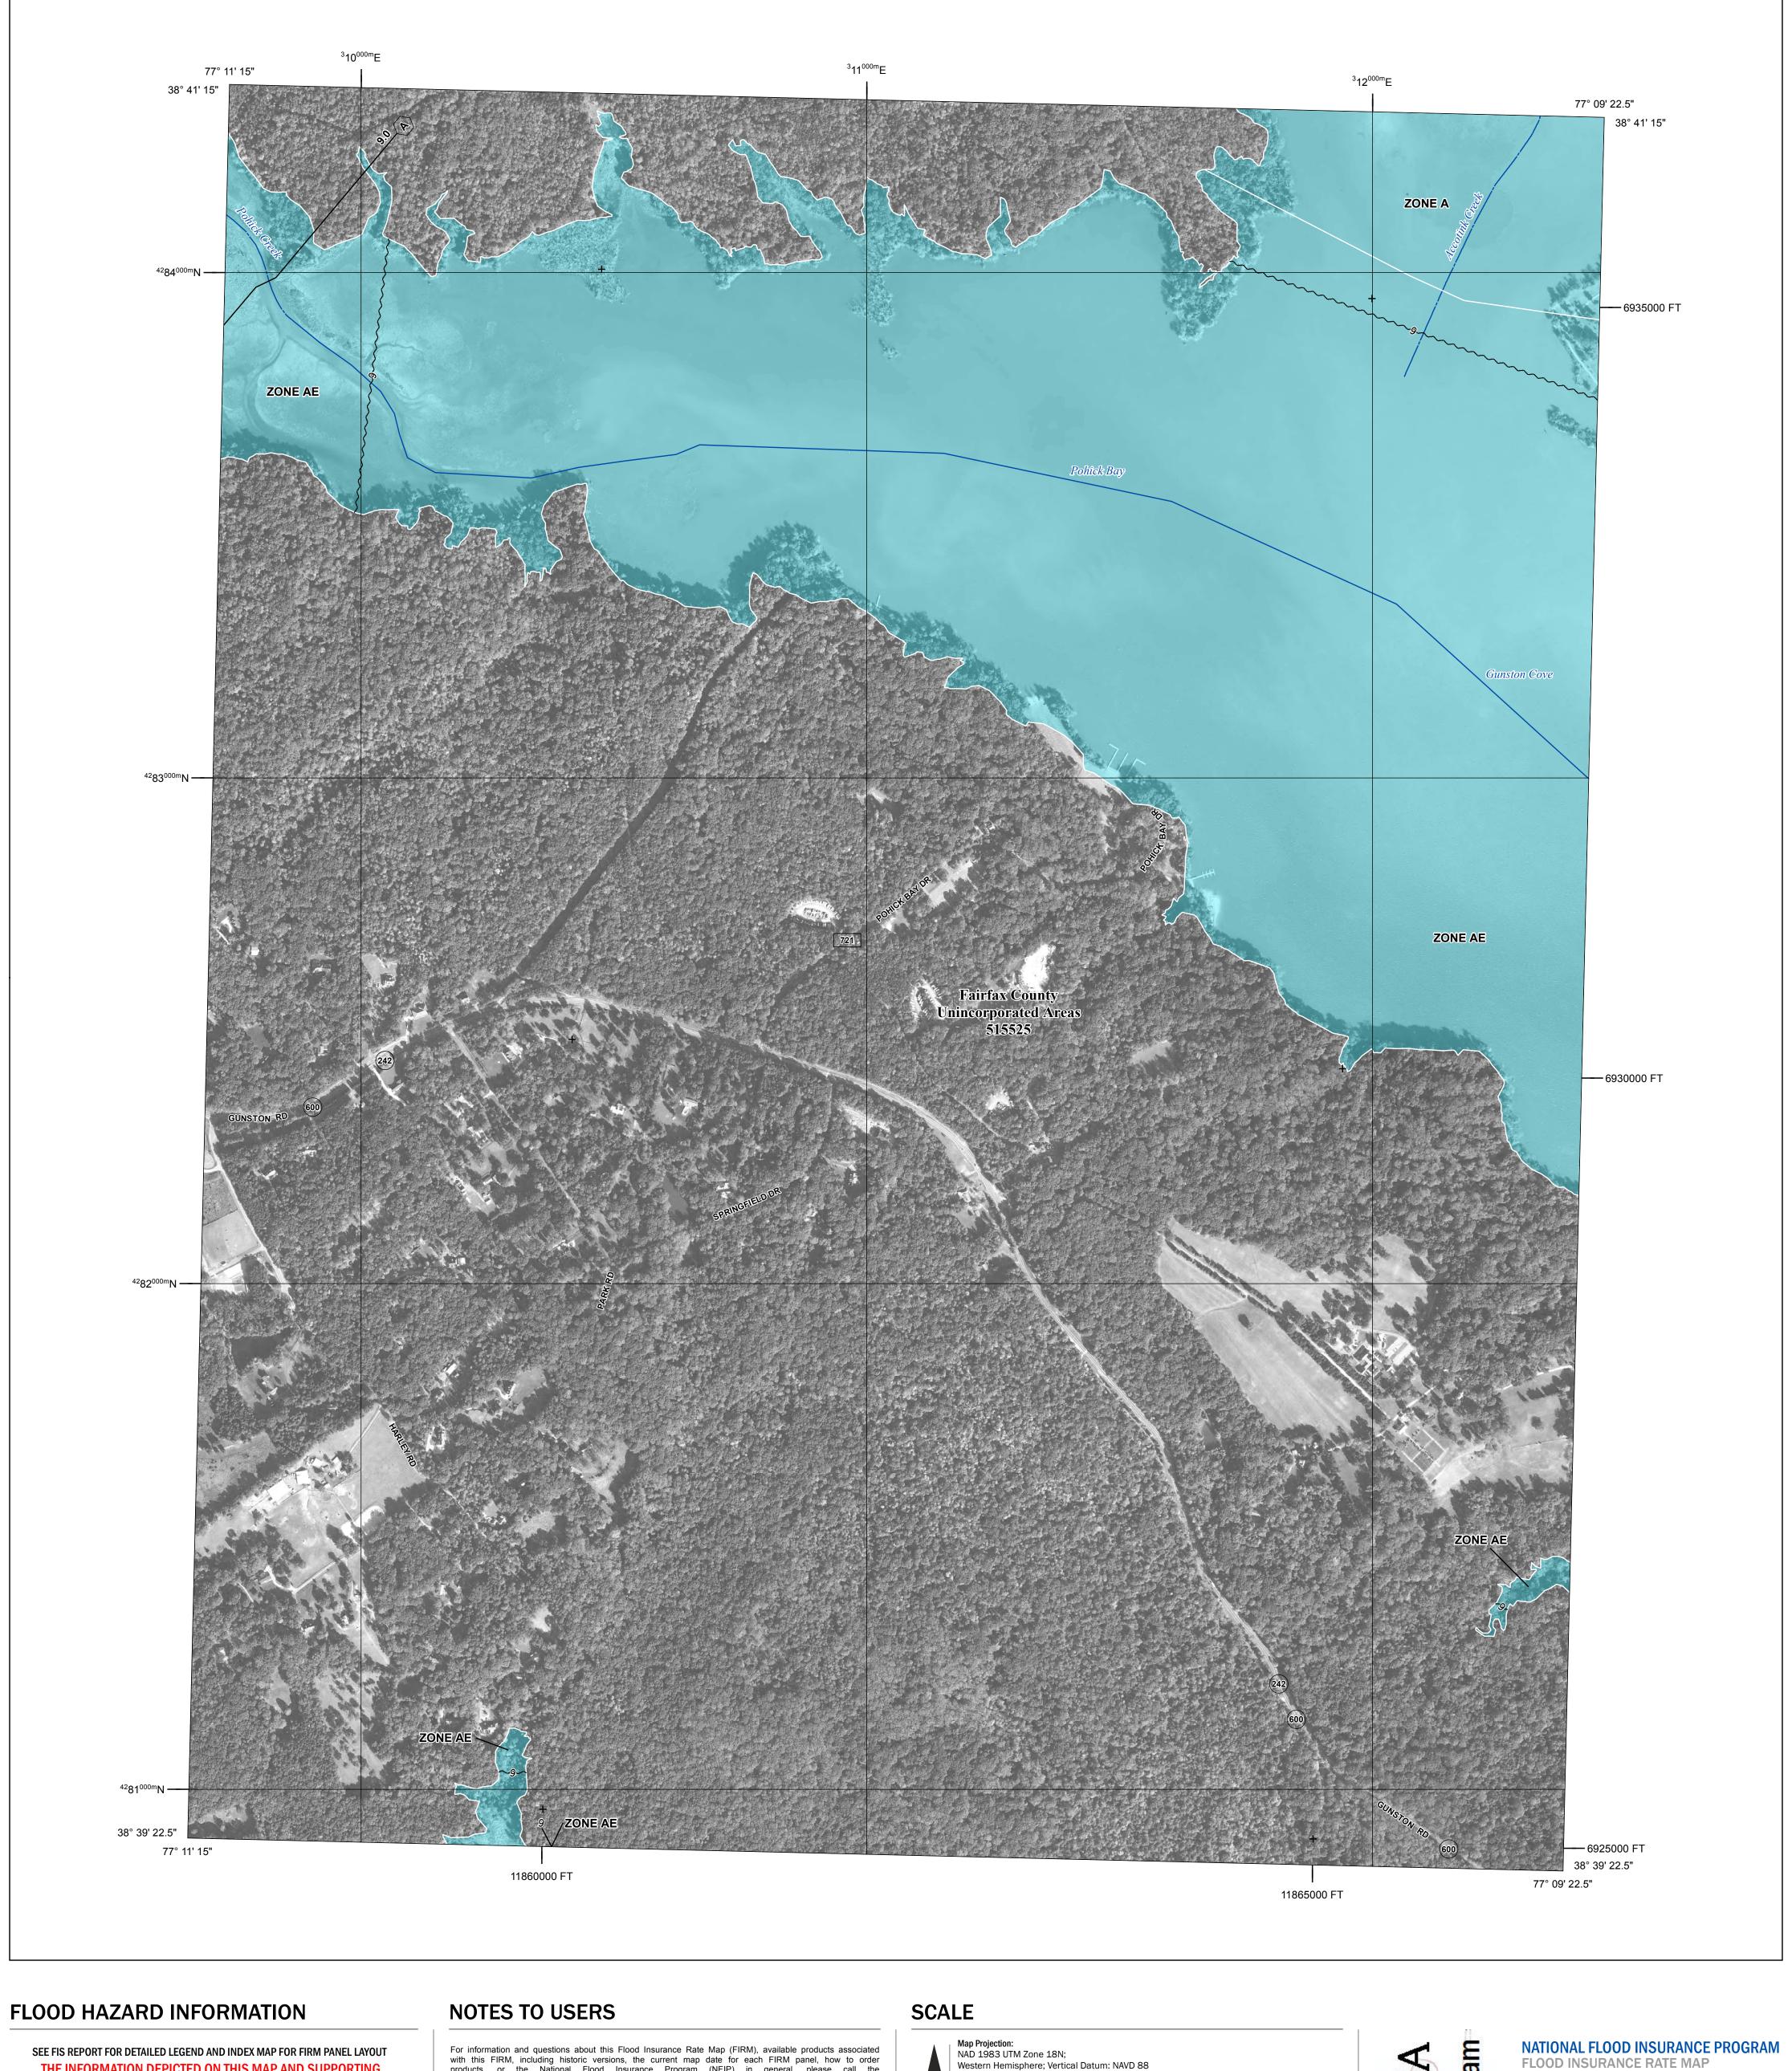

Base map information shown on this FIRM was provided in digital format by the United States Department of Agriculture - Aerial Photography Field Office (USDA - APFO), National Agriculture Imagery Program (NAIP). This information was derived from digital orthophotography at a 2-foot resolution from photography dated 2019.