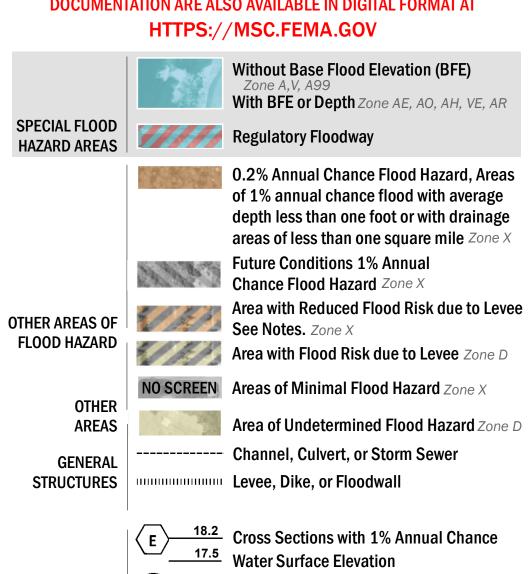

THE INFORMATION DEPICTED ON THIS MAP AND SUPPORTING DOCUMENTATION ARE ALSO AVAILABLE IN DIGITAL FORMAT AT

**Coastal Transect** 

---- Profile Baseline

**Coastal Transect Baseline** 

Hydrographic Feature

**Jurisdiction Boundary** 

----- 513 ---- Base Flood Elevation Line (BFE)

Limit of Study

OTHER

**FEATURES** 

with this FIRM, including historic versions, the current map date for each FIRM panel, how to order products, or the National Flood Insurance Program (NFIP) in general, please call the FEMA Mapping and Insurance eXchange at 1-877-FEMA-MAP (1-877-336-2627) or visit the FEMA Flood Map Service Center website at https://msc.fema.gov. Available products may include previously issued Letters of Map Change, a Flood Insurance Study Report, and/or digital versions of this map. Many of these products can be ordered or obtained directly from the website.