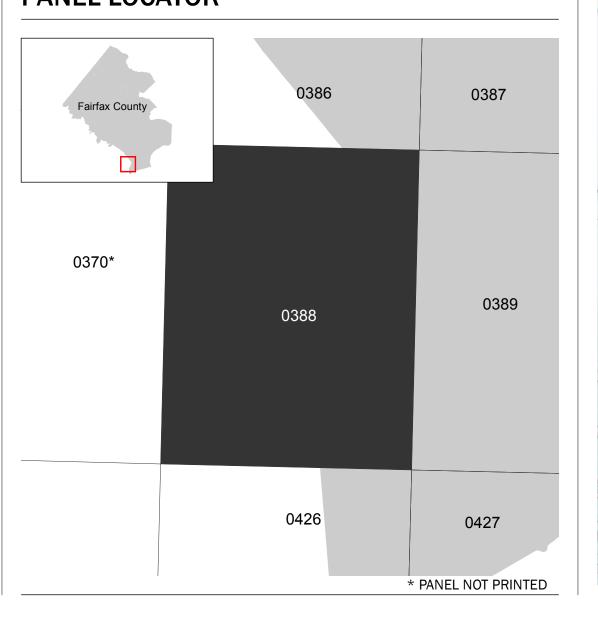

## PANEL LOCATOR

National Flood Insurance Program NATIONAL FLOOD INSURANCE PROGRAM FLOOD INSURANCE RATE MAP FAIRFAX COUNTY, VIRGINIA And Incorporated Areas

PANEL 388 OF 450

Panel Contains:

SZONEX

COMMUNITY PANEL SUFFIX NUMBER FAIRFAX COUNTY 0388