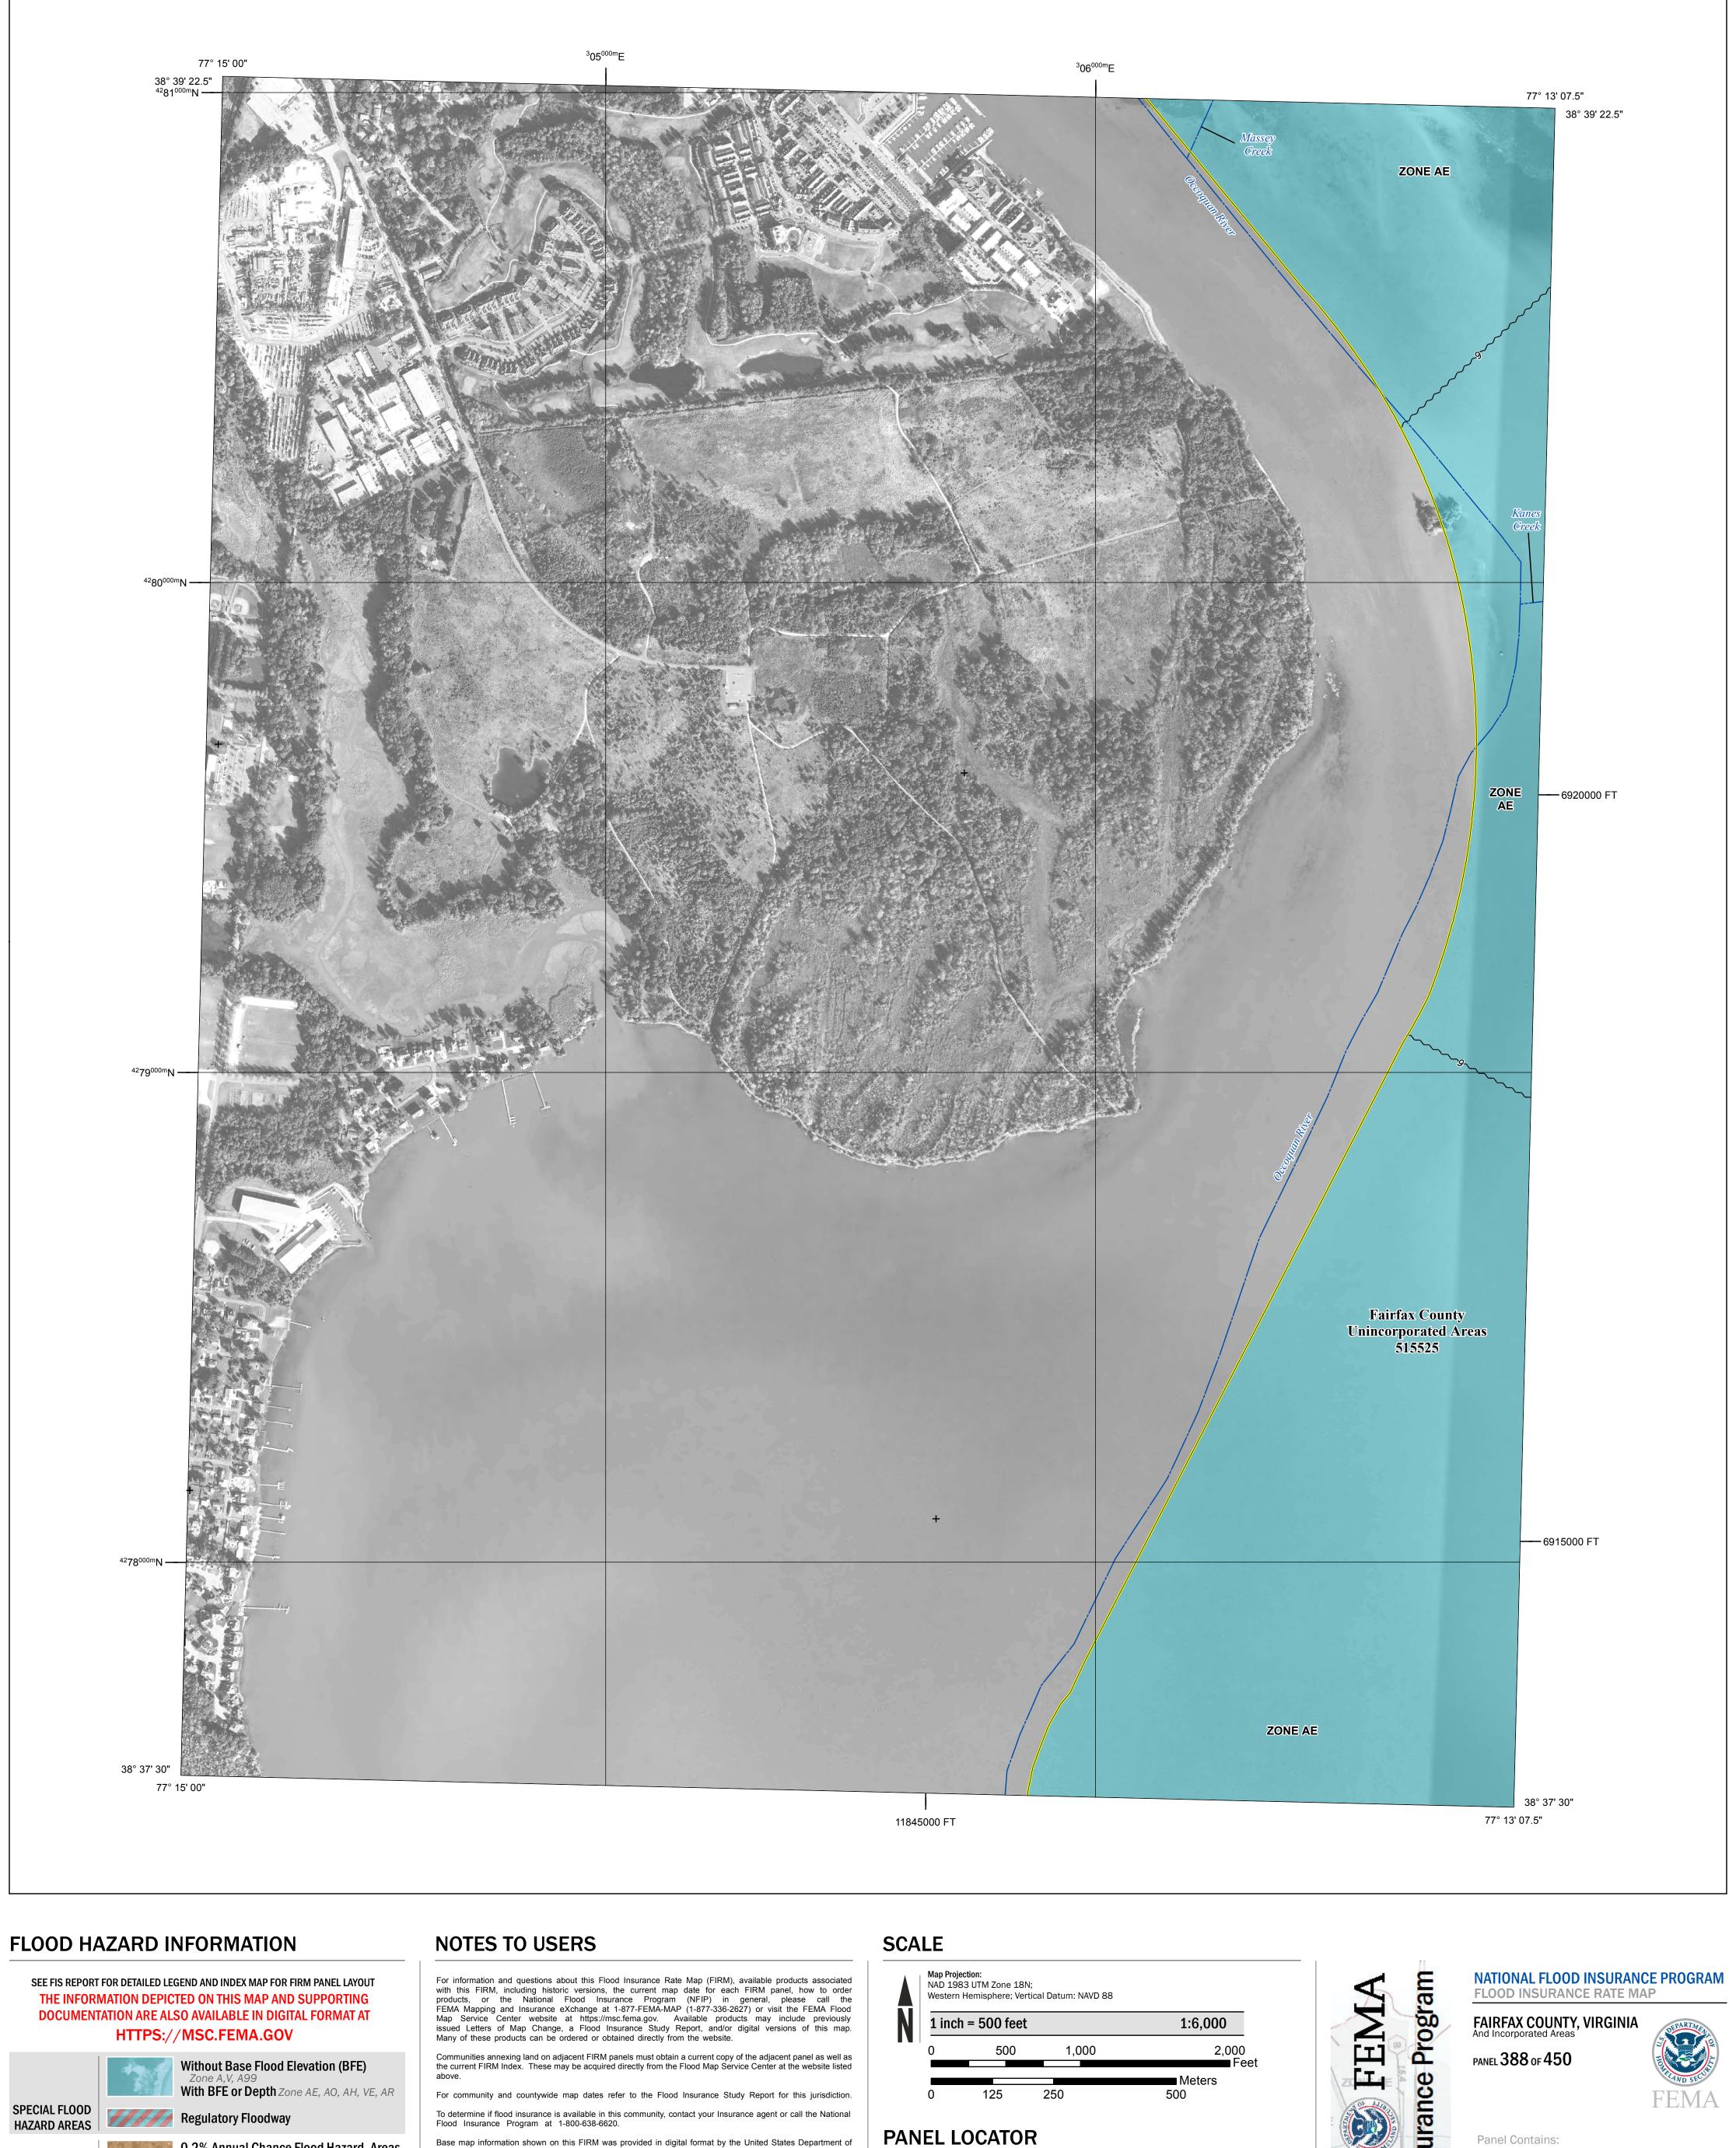

## PANEL LOCATOR

National Flood Insurance Program NATIONAL FLOOD INSURANCE PROGRAM FLOOD INSURANCE RATE MAP FAIRFAX COUNTY, VIRGINIA And Incorporated Areas

PANEL 388 OF 450

Panel Contains:

SZONEX

COMMUNITY PANEL SUFFIX NUMBER FAIRFAX COUNTY 0388

515525

**REVISED PRELIMINARY** 8/30/2024

> **VERSION NUMBER** 2.6.4.6 **MAP NUMBER** 51059C0388F **MAP REVISED**