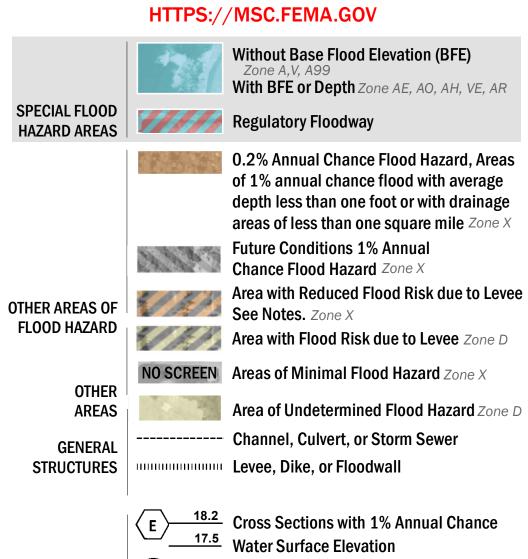

SEE FIS REPORT FOR DETAILED LEGEND AND INDEX MAP FOR FIRM PANEL LAYOUT THE INFORMATION DEPICTED ON THIS MAP AND SUPPORTING DOCUMENTATION ARE ALSO AVAILABLE IN DIGITAL FORMAT AT

**Coastal Transect** 

---- Profile Baseline

**Coastal Transect Baseline** 

- Hydrographic Feature

**Jurisdiction Boundary** 

----- 513 ---- Base Flood Elevation Line (BFE)

Limit of Study

OTHER

**FEATURES** 

For information and questions about this Flood Insurance Rate Map (FIRM), available products associated with this FIRM, including historic versions, the current map date for each FIRM panel, how to order products, or the National Flood Insurance Program (NFIP) in general, please call the FEMA Mapping and Insurance eXchange at 1-877-FEMA-MAP (1-877-336-2627) or visit the FEMA Flood Map Service Center website at https://msc.fema.gov. Available products may include previously issued Letters of Map Change, a Flood Insurance Study Report, and/or digital versions of this map. Many of these products can be ordered or obtained directly from the website.