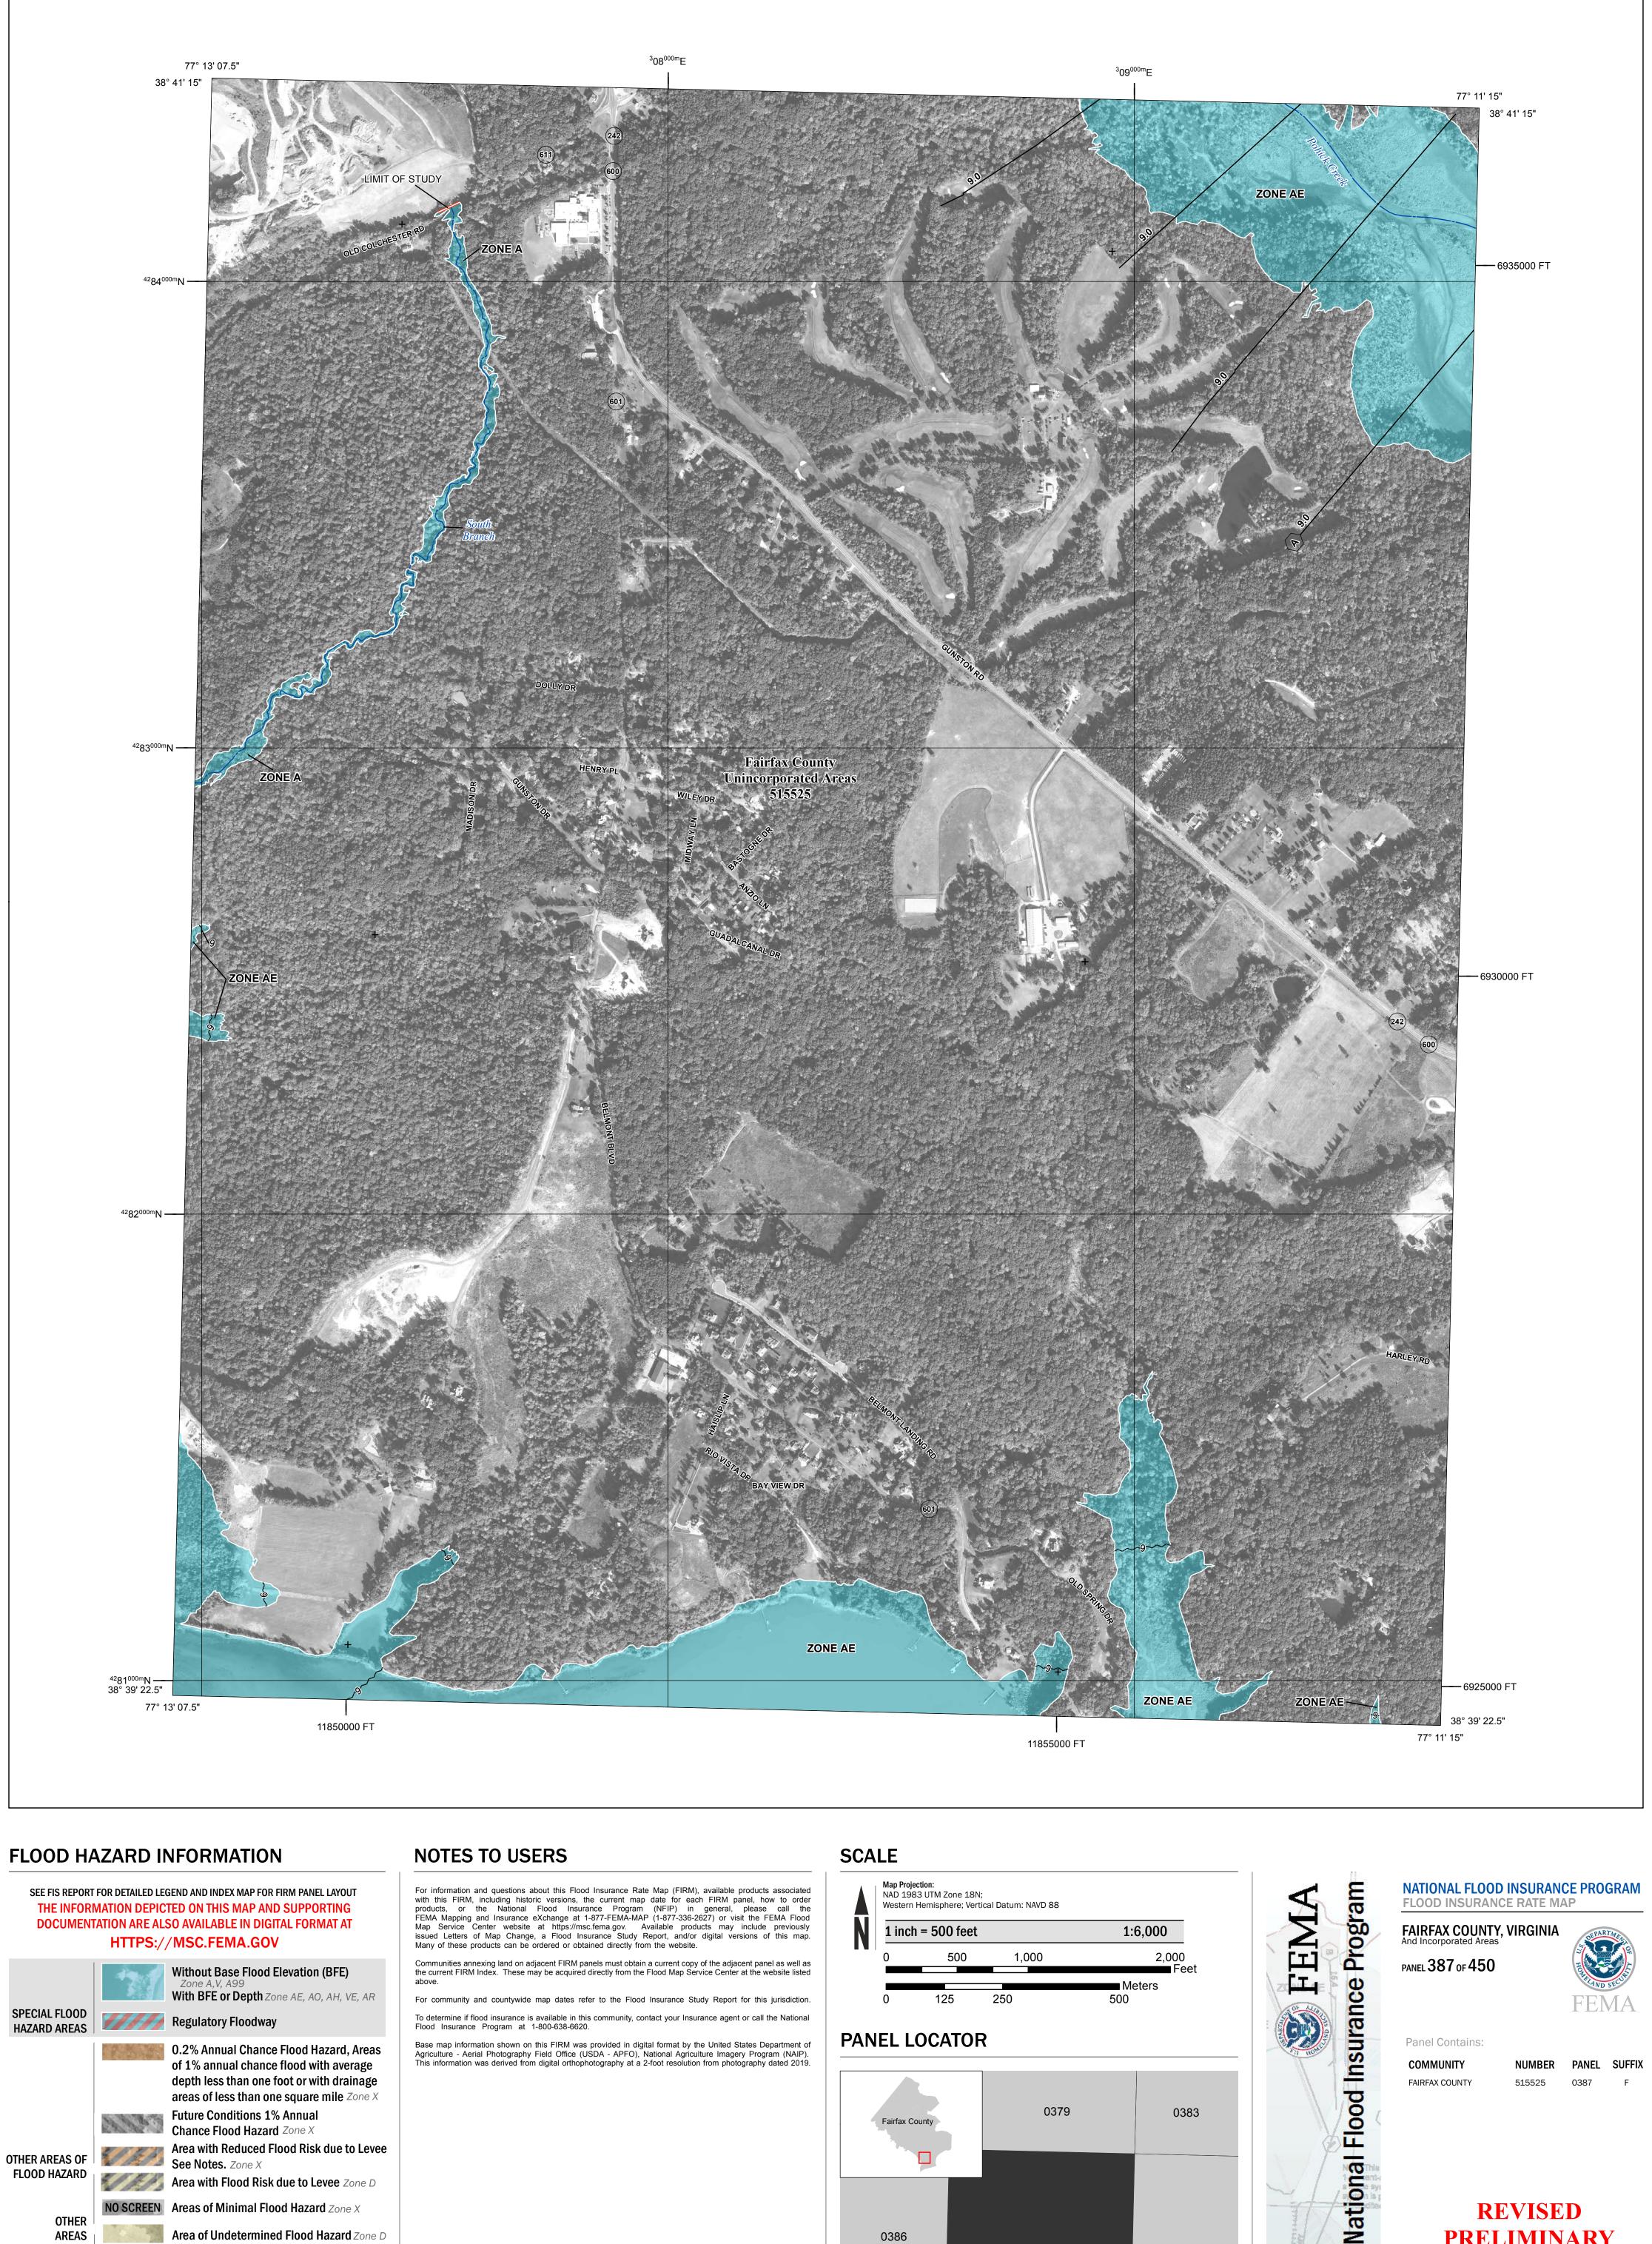

SEE FIS REPORT FOR DETAILED LEGEND AND INDEX MAP FOR FIRM PANEL LAYOUT THE INFORMATION DEPICTED ON THIS MAP AND SUPPORTING DOCUMENTATION ARE ALSO AVAILABLE IN DIGITAL FORMAT AT

17.5 Water Surface Elevation

**FEATURES** 

For information and questions about this Flood Insurance Rate Map (FIRM), available products associated with this FIRM, including historic versions, the current map date for each FIRM panel, how to order products, or the National Flood Insurance Program (NFIP) in general, please call the FEMA Mapping and Insurance eXchange at 1-877-FEMA-MAP (1-877-336-2627) or visit the FEMA Flood Map Service Center website at https://msc.fema.gov. Available products may include previously issued Letters of Map Change, a Flood Insurance Study Report, and/or digital versions of this map. Many of these products can be ordered or obtained directly from the website.

Base map information shown on this FIRM was provided in digital format by the United States Department of Agriculture - Aerial Photography Field Office (USDA - APFO), National Agriculture Imagery Program (NAIP). This information was derived from digital orthophotography at a 2-foot resolution from photography dated 2019.