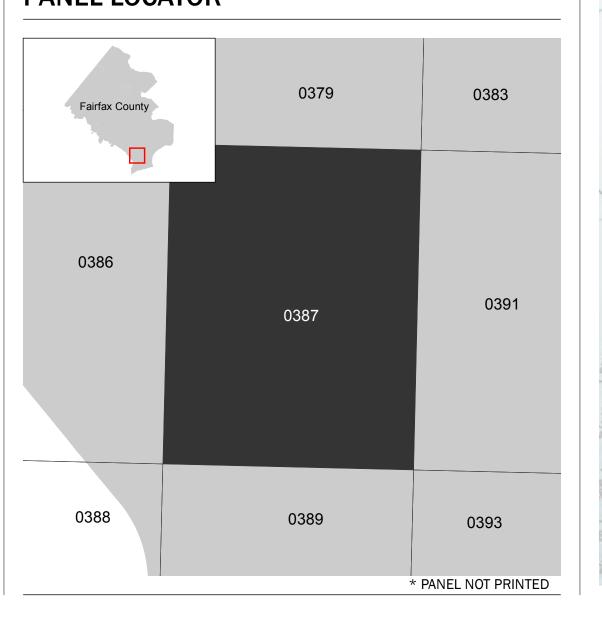

## **PANEL LOCATOR**

NATIONAL FLOOD INSURANCE PROGRAM FLOOD INSURANCE RATE MAP

**FAIRFAX COUNTY, VIRGINIA** 

Panel Contains:

SZONEX

COMMUNITY FAIRFAX COUNTY

NUMBER PANEL SUFFIX 515525 0387

**REVISED PRELIMINARY** 8/30/2024