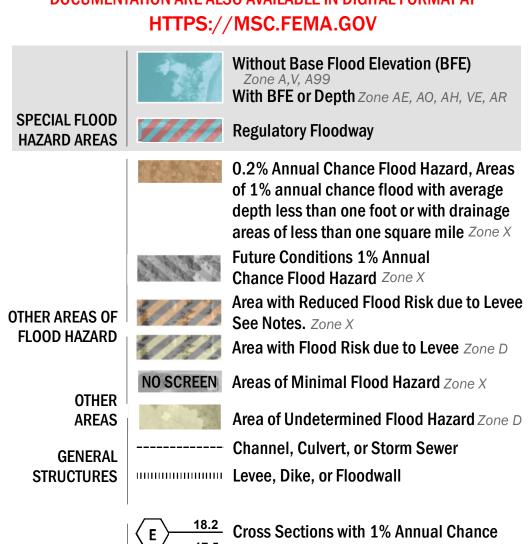

SEE FIS REPORT FOR DETAILED LEGEND AND INDEX MAP FOR FIRM PANEL LAYOUT THE INFORMATION DEPICTED ON THIS MAP AND SUPPORTING DOCUMENTATION ARE ALSO AVAILABLE IN DIGITAL FORMAT AT

17.5 Water Surface Elevation

**Coastal Transect** 

---- Profile Baseline

**Coastal Transect Baseline** 

Hydrographic Feature

**Jurisdiction Boundary** 

----- 513 ---- Base Flood Elevation Line (BFE)

Limit of Study

OTHER