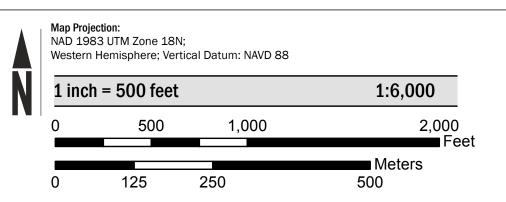

Base map information shown on this FIRM was provided in digital format by the United States Department of Agriculture - Aerial Photography Field Office (USDA - APFO), National Agriculture Imagery Program (NAIP). This information was derived from digital orthophotography at a 2-foot resolution from photography dated 2019.