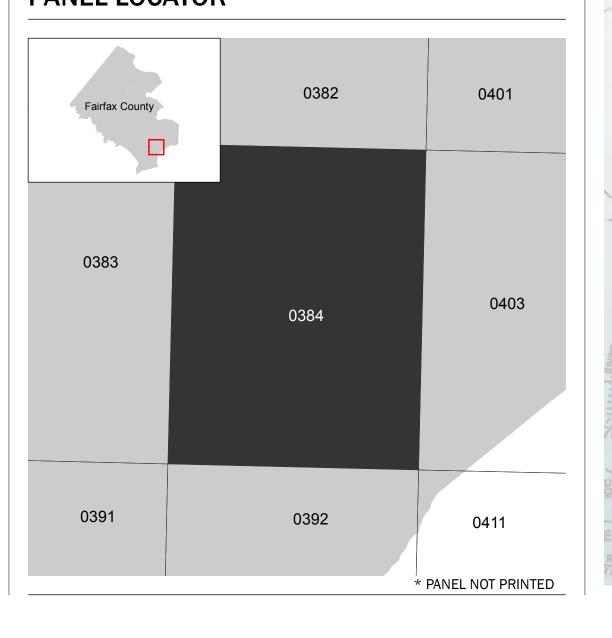

## **PANEL LOCATOR**

FEMA National Flood Insurance Program NATIONAL FLOOD INSURANCE PROGRAM FLOOD INSURANCE RATE MAP FAIRFAX COUNTY, VIRGINIA And Incorporated Areas PANEL 384 OF 450 Panel Contains: COMMUNITY PANEL SUFFIX NUMBER FAIRFAX COUNTY 515525 0384