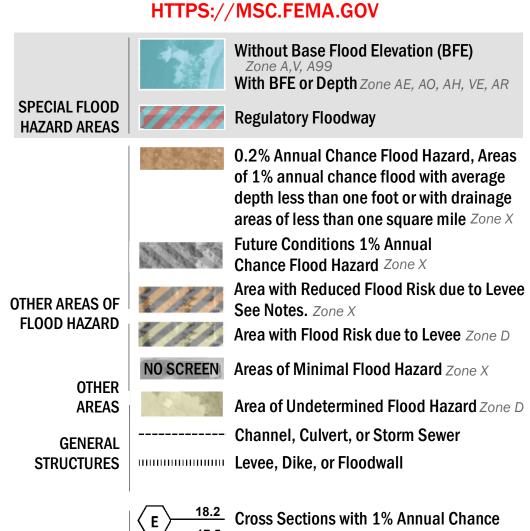

**Coastal Transect** 

--------- Profile Baseline

OTHER

**FEATURES** 

**Coastal Transect Baseline** 

- Hydrographic Feature

**Jurisdiction Boundary** 

----- 513 ---- Base Flood Elevation Line (BFE)