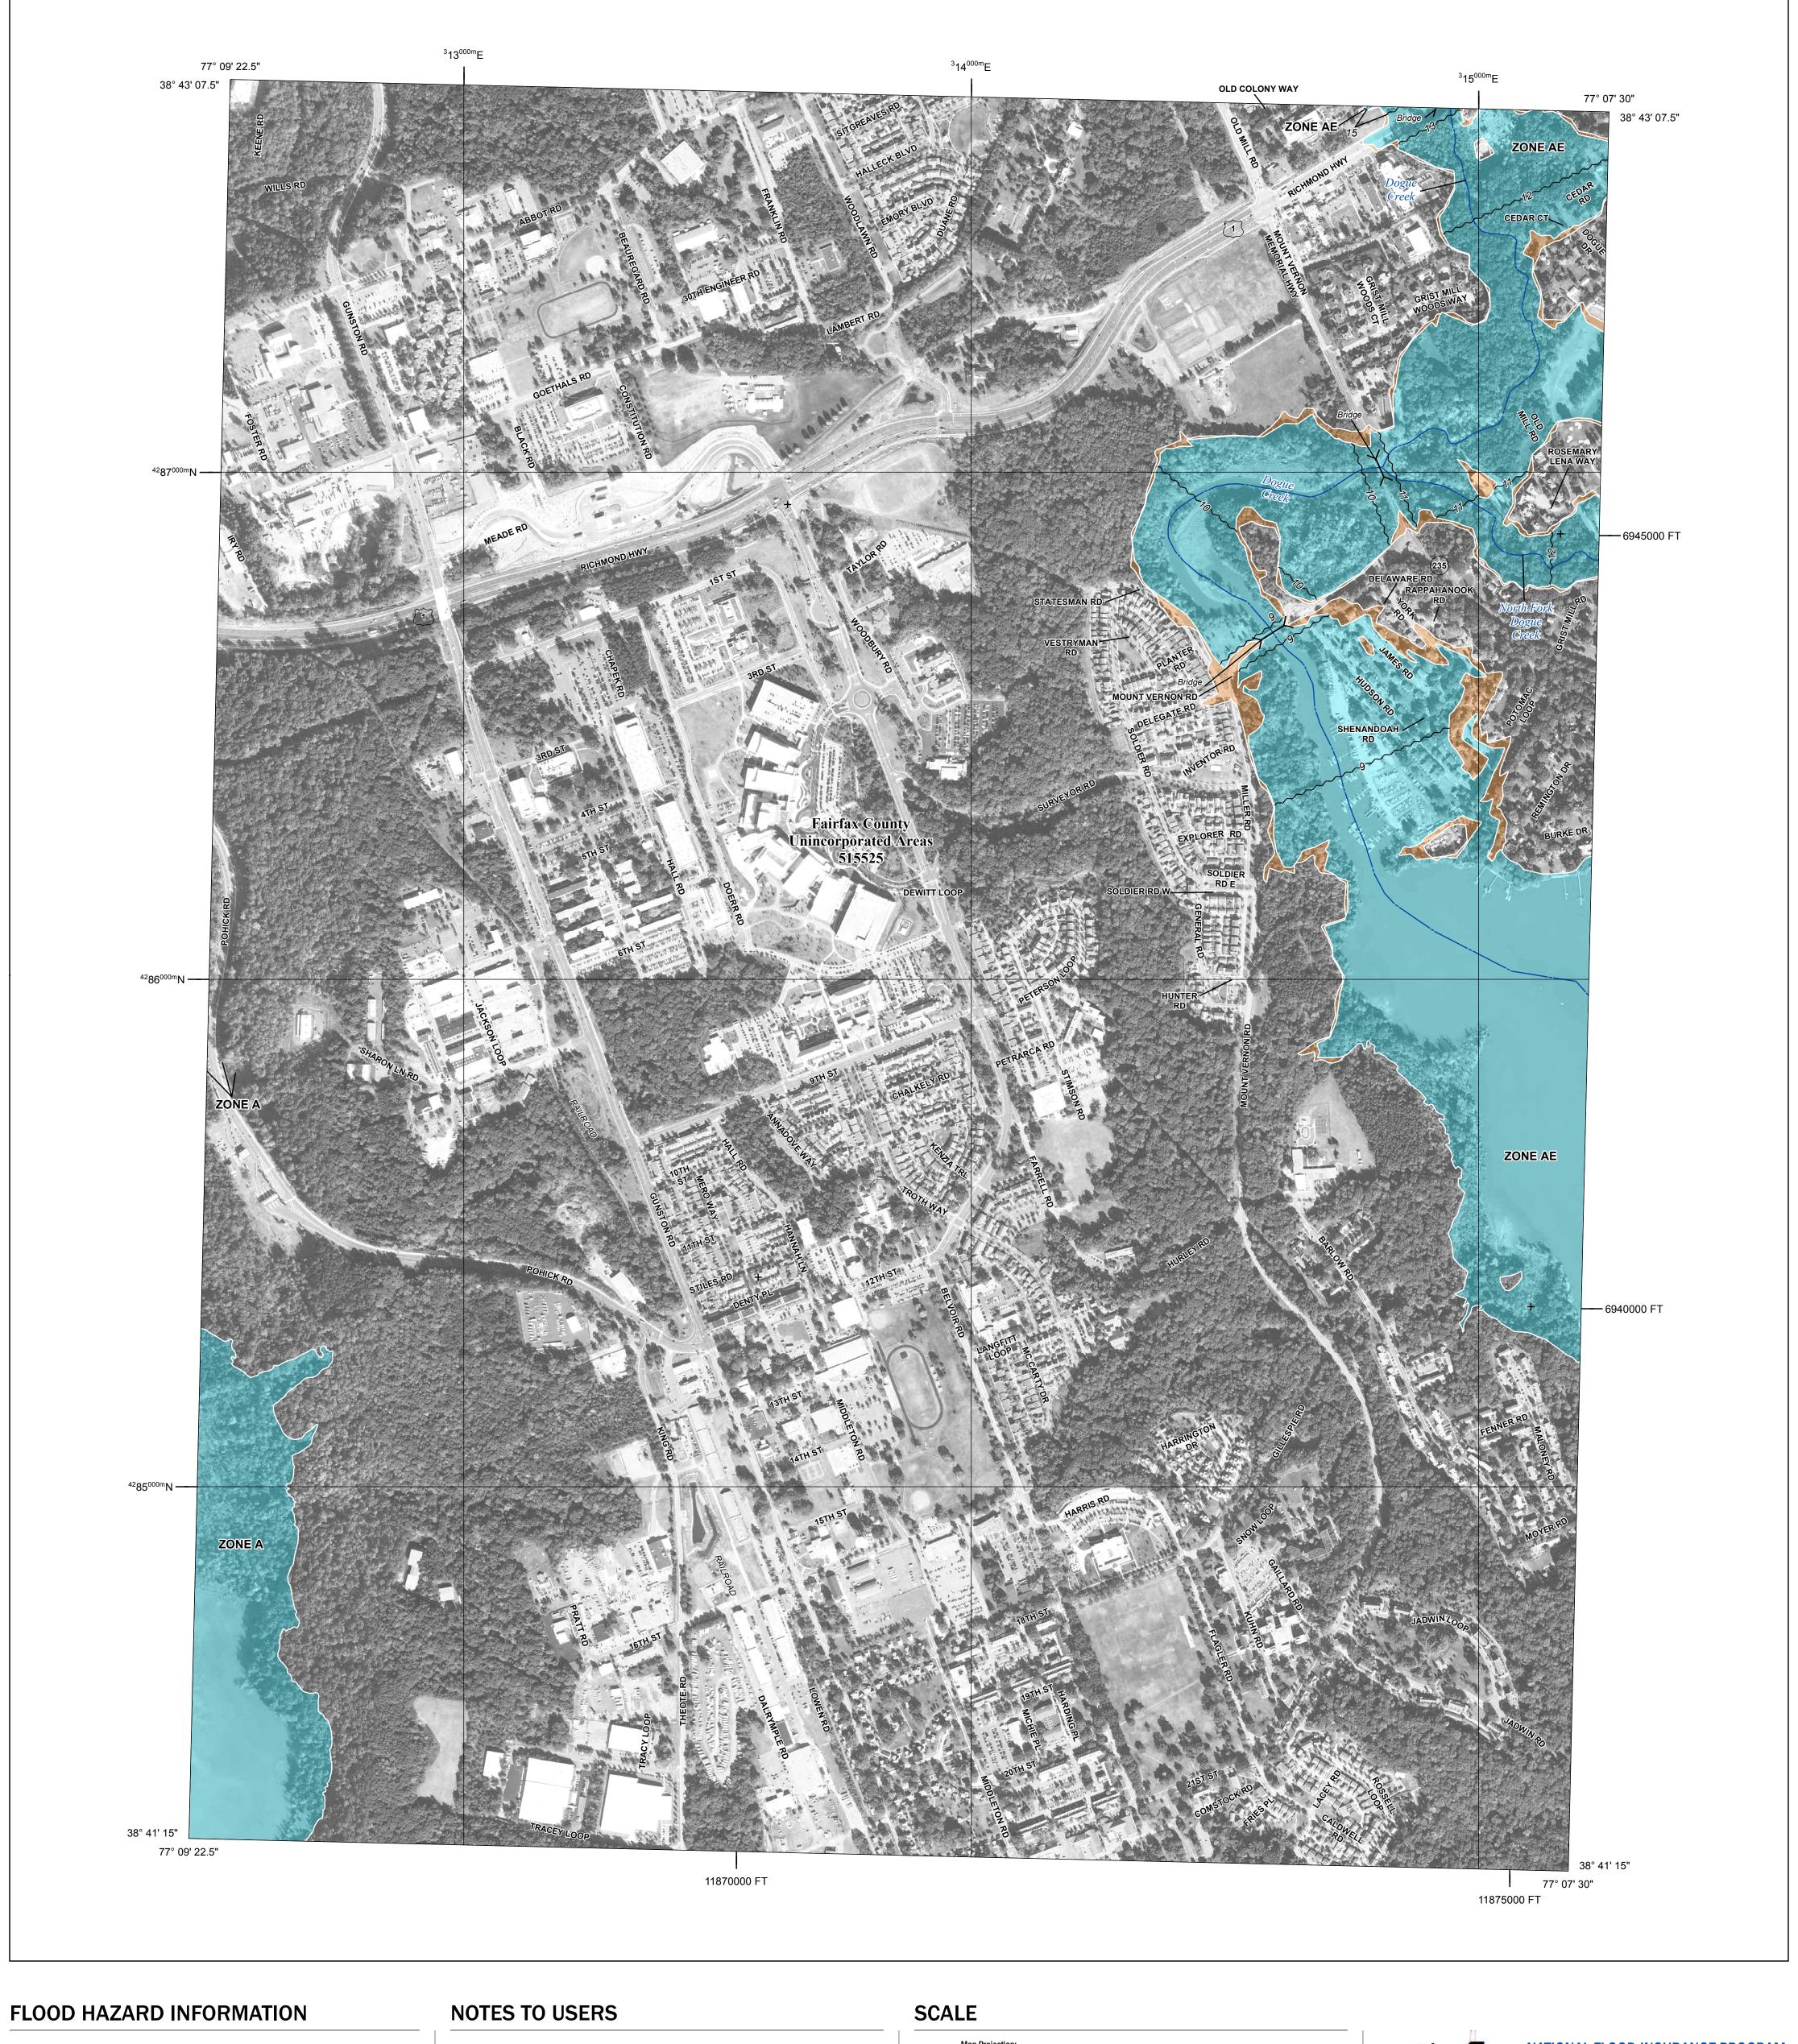

## **PANEL LOCATOR**

FEMA National Flood Insurance Program NATIONAL FLOOD INSURANCE PROGRAM FLOOD INSURANCE RATE MAP FAIRFAX COUNTY, VIRGINIA And Incorporated Areas PANEL 384 OF 450 Panel Contains: COMMUNITY PANEL SUFFIX NUMBER FAIRFAX COUNTY 515525 0384