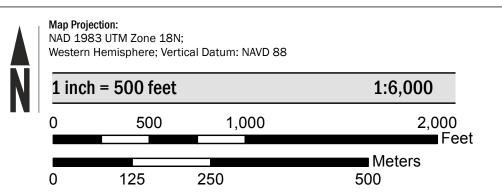

Base map information shown on this FIRM was provided in digital format by the United States Department of Agriculture - Aerial Photography Field Office (USDA - APFO), National Agriculture Imagery Program (NAIP). This information was derived from digital orthophotography at a 2-foot resolution from photography dated 2019.