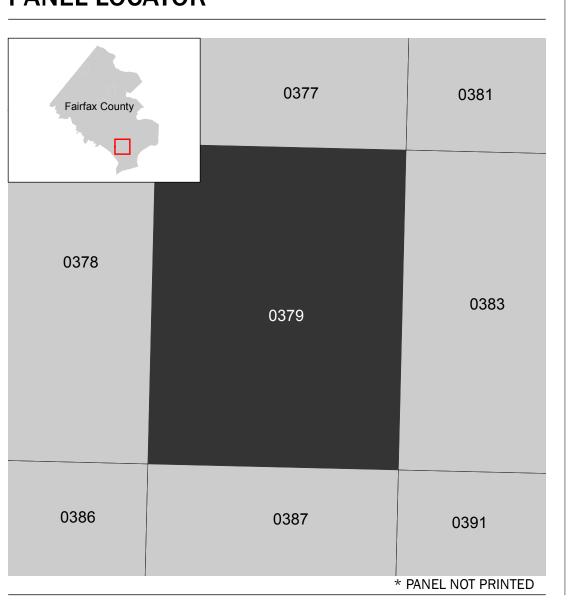

## PANEL LOCATOR

## FLOOD INSURANCE RATE MAP

**FAIRFAX COUNTY, VIRGINIA** PANEL 379 OF 450

Panel Contains:

COMMUNITY FAIRFAX COUNTY

SZONEX

NUMBER PANEL SUFFIX 515525 0379

**REVISED** 

**PRELIMINARY** 8/30/2024