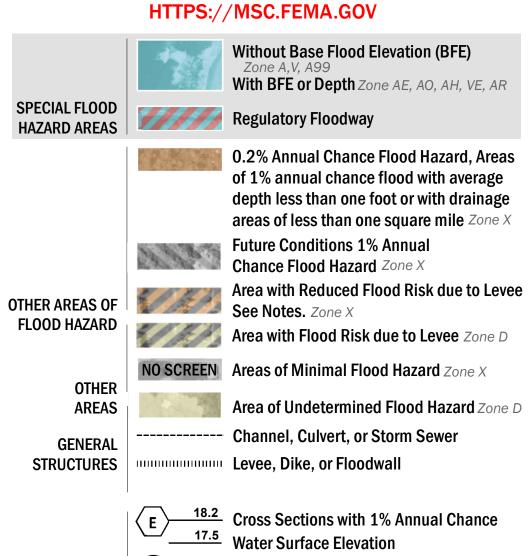

THE INFORMATION DEPICTED ON THIS MAP AND SUPPORTING DOCUMENTATION ARE ALSO AVAILABLE IN DIGITAL FORMAT AT

**Coastal Transect** 

— - Profile Baseline

**Coastal Transect Baseline** 

Hydrographic Feature

**Jurisdiction Boundary** 

----- 513 ---- Base Flood Elevation Line (BFE)

Limit of Study

OTHER

**FEATURES** 

with this FIRM, including historic versions, the current map date for each FIRM panel, how to order products, or the National Flood Insurance Program (NFIP) in general, please call the FEMA Mapping and Insurance eXchange at 1-877-FEMA-MAP (1-877-336-2627) or visit the FEMA Flood Map Service Center website at https://msc.fema.gov. Available products may include previously issued Letters of Map Change, a Flood Insurance Study Report, and/or digital versions of this map. Many of these products can be ordered or obtained directly from the website.