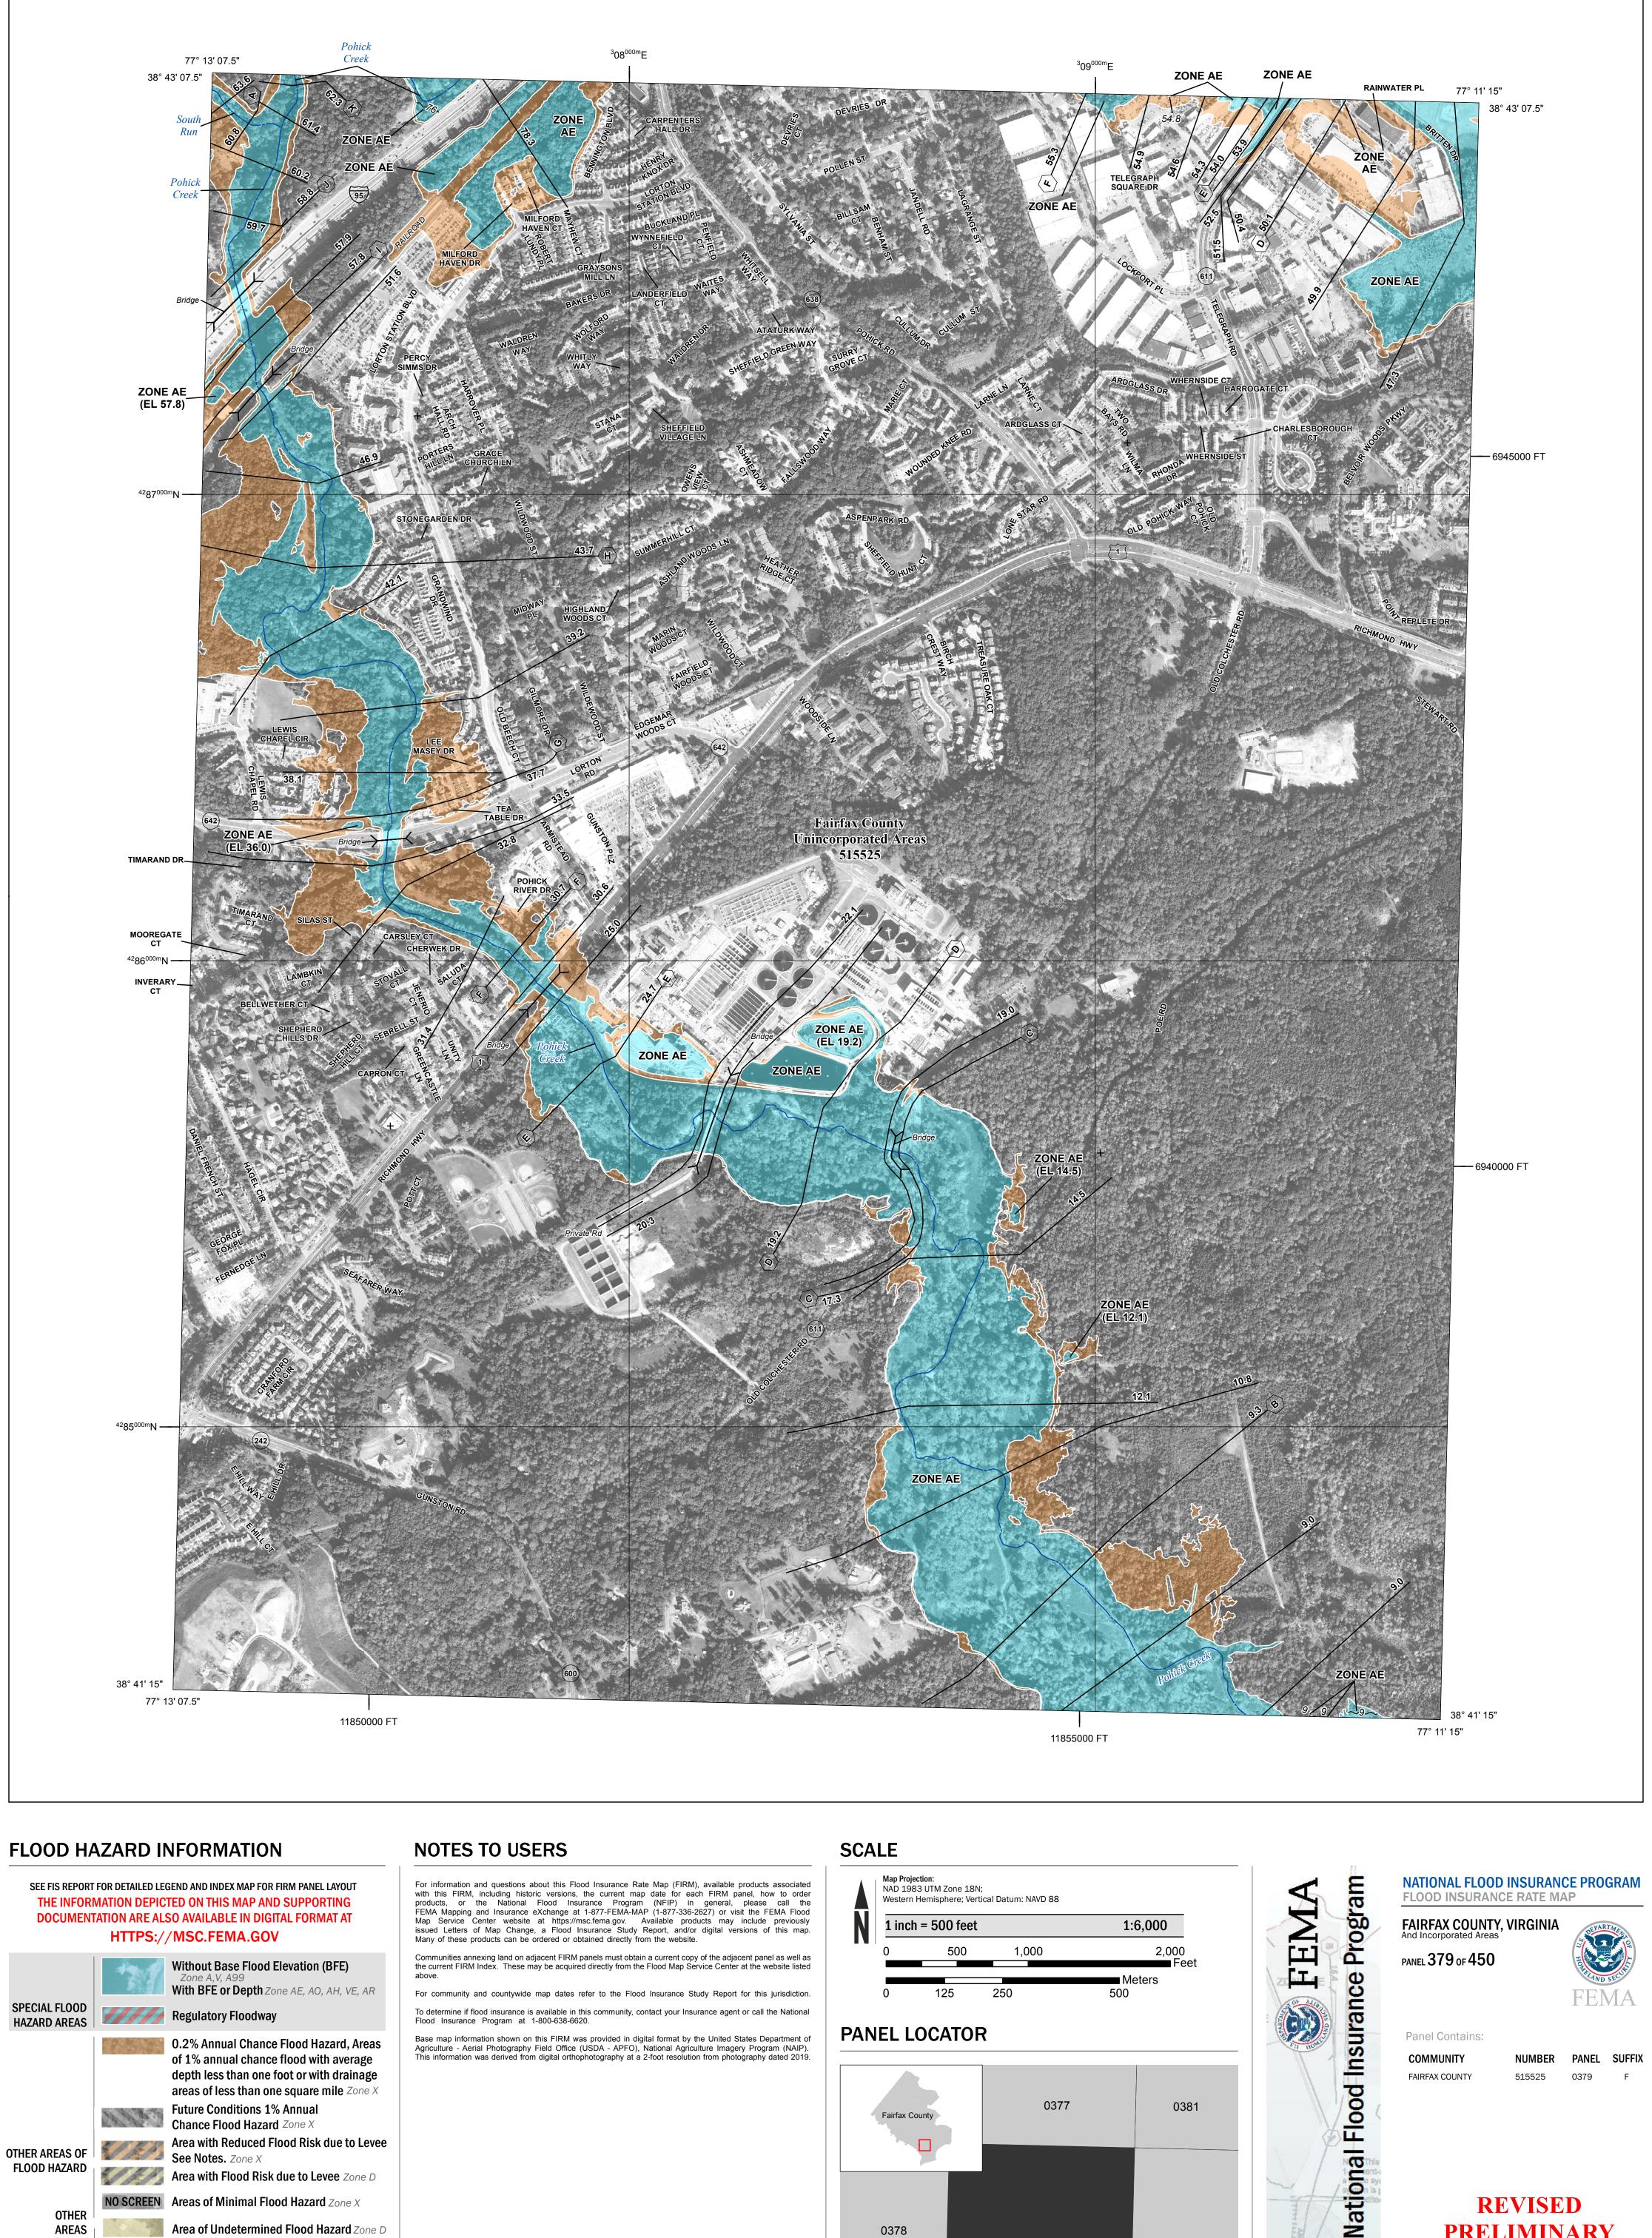

THE INFORMATION DEPICTED ON THIS MAP AND SUPPORTING DOCUMENTATION ARE ALSO AVAILABLE IN DIGITAL FORMAT AT

**Coastal Transect** 

— - Profile Baseline

**Coastal Transect Baseline** 

Hydrographic Feature

**Jurisdiction Boundary** 

----- 513 ---- Base Flood Elevation Line (BFE)

Limit of Study

OTHER

**FEATURES** 

with this FIRM, including historic versions, the current map date for each FIRM panel, how to order products, or the National Flood Insurance Program (NFIP) in general, please call the FEMA Mapping and Insurance eXchange at 1-877-FEMA-MAP (1-877-336-2627) or visit the FEMA Flood Map Service Center website at https://msc.fema.gov. Available products may include previously issued Letters of Map Change, a Flood Insurance Study Report, and/or digital versions of this map. Many of these products can be ordered or obtained directly from the website.

Communities annexing land on adjacent FIRM panels must obtain a current copy of the adjacent panel as well as the current FIRM Index. These may be acquired directly from the Flood Map Service Center at the website listed

For community and countywide map dates refer to the Flood Insurance Study Report for this jurisdiction. To determine if flood insurance is available in this community, contact your Insurance agent or call the National Flood Insurance Program at 1-800-638-6620.

Base map information shown on this FIRM was provided in digital format by the United States Department of Agriculture - Aerial Photography Field Office (USDA - APFO), National Agriculture Imagery Program (NAIP). This information was derived from digital orthophotography at a 2-foot resolution from photography dated 2019.

## FLOOD INSURANCE RATE MAP

**FAIRFAX COUNTY, VIRGINIA** PANEL 379 OF 450

Panel Contains:

COMMUNITY FAIRFAX COUNTY

SZONEX

NUMBER PANEL SUFFIX 515525 0379

**REVISED** 

**PRELIMINARY** 8/30/2024