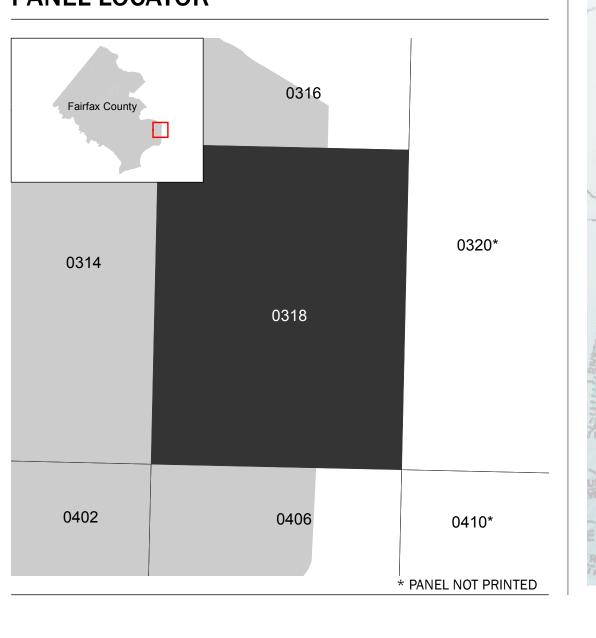

## PANEL LOCATOR

NATIONAL FLOOD INSURANCE PROGRAM FLOOD INSURANCE RATE MAP

**FAIRFAX COUNTY, VIRGINIA** 

PANEL 318 OF 450

Panel Contains:

SZONEX

COMMUNITY FAIRFAX COUNTY

NUMBER 515525

PANEL SUFFIX

0318

**REVISED PRELIMINARY** 8/30/2024

> **VERSION NUMBER** 2.6.4.6 **MAP NUMBER** 51059C0318F **MAP REVISED**