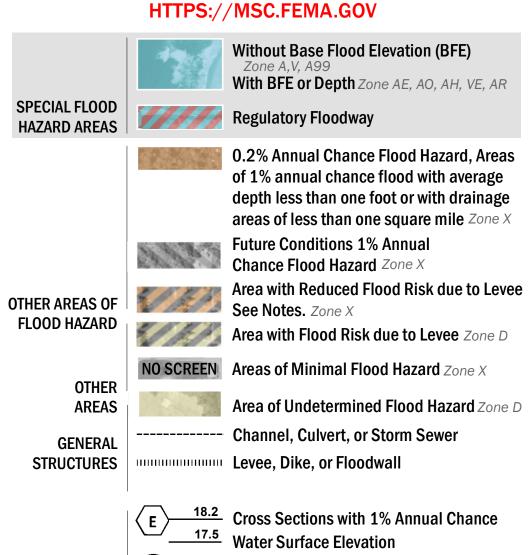

SEE FIS REPORT FOR DETAILED LEGEND AND INDEX MAP FOR FIRM PANEL LAYOUT THE INFORMATION DEPICTED ON THIS MAP AND SUPPORTING DOCUMENTATION ARE ALSO AVAILABLE IN DIGITAL FORMAT AT

**Coastal Transect** 

---- Profile Baseline

**Coastal Transect Baseline** 

Hydrographic Feature

**Jurisdiction Boundary** 

----- 513 ---- Base Flood Elevation Line (BFE)

Limit of Study

OTHER

**FEATURES** 

For information and questions about this Flood Insurance Rate Map (FIRM), available products associated with this FIRM, including historic versions, the current map date for each FIRM panel, how to order products, or the National Flood Insurance Program (NFIP) in general, please call the FEMA Mapping and Insurance eXchange at 1-877-FEMA-MAP (1-877-336-2627) or visit the FEMA Flood Map Service Center website at https://msc.fema.gov. Available products may include previously issued Letters of Map Change, a Flood Insurance Study Report, and/or digital versions of this map. Many of these products can be ordered or obtained directly from the website.