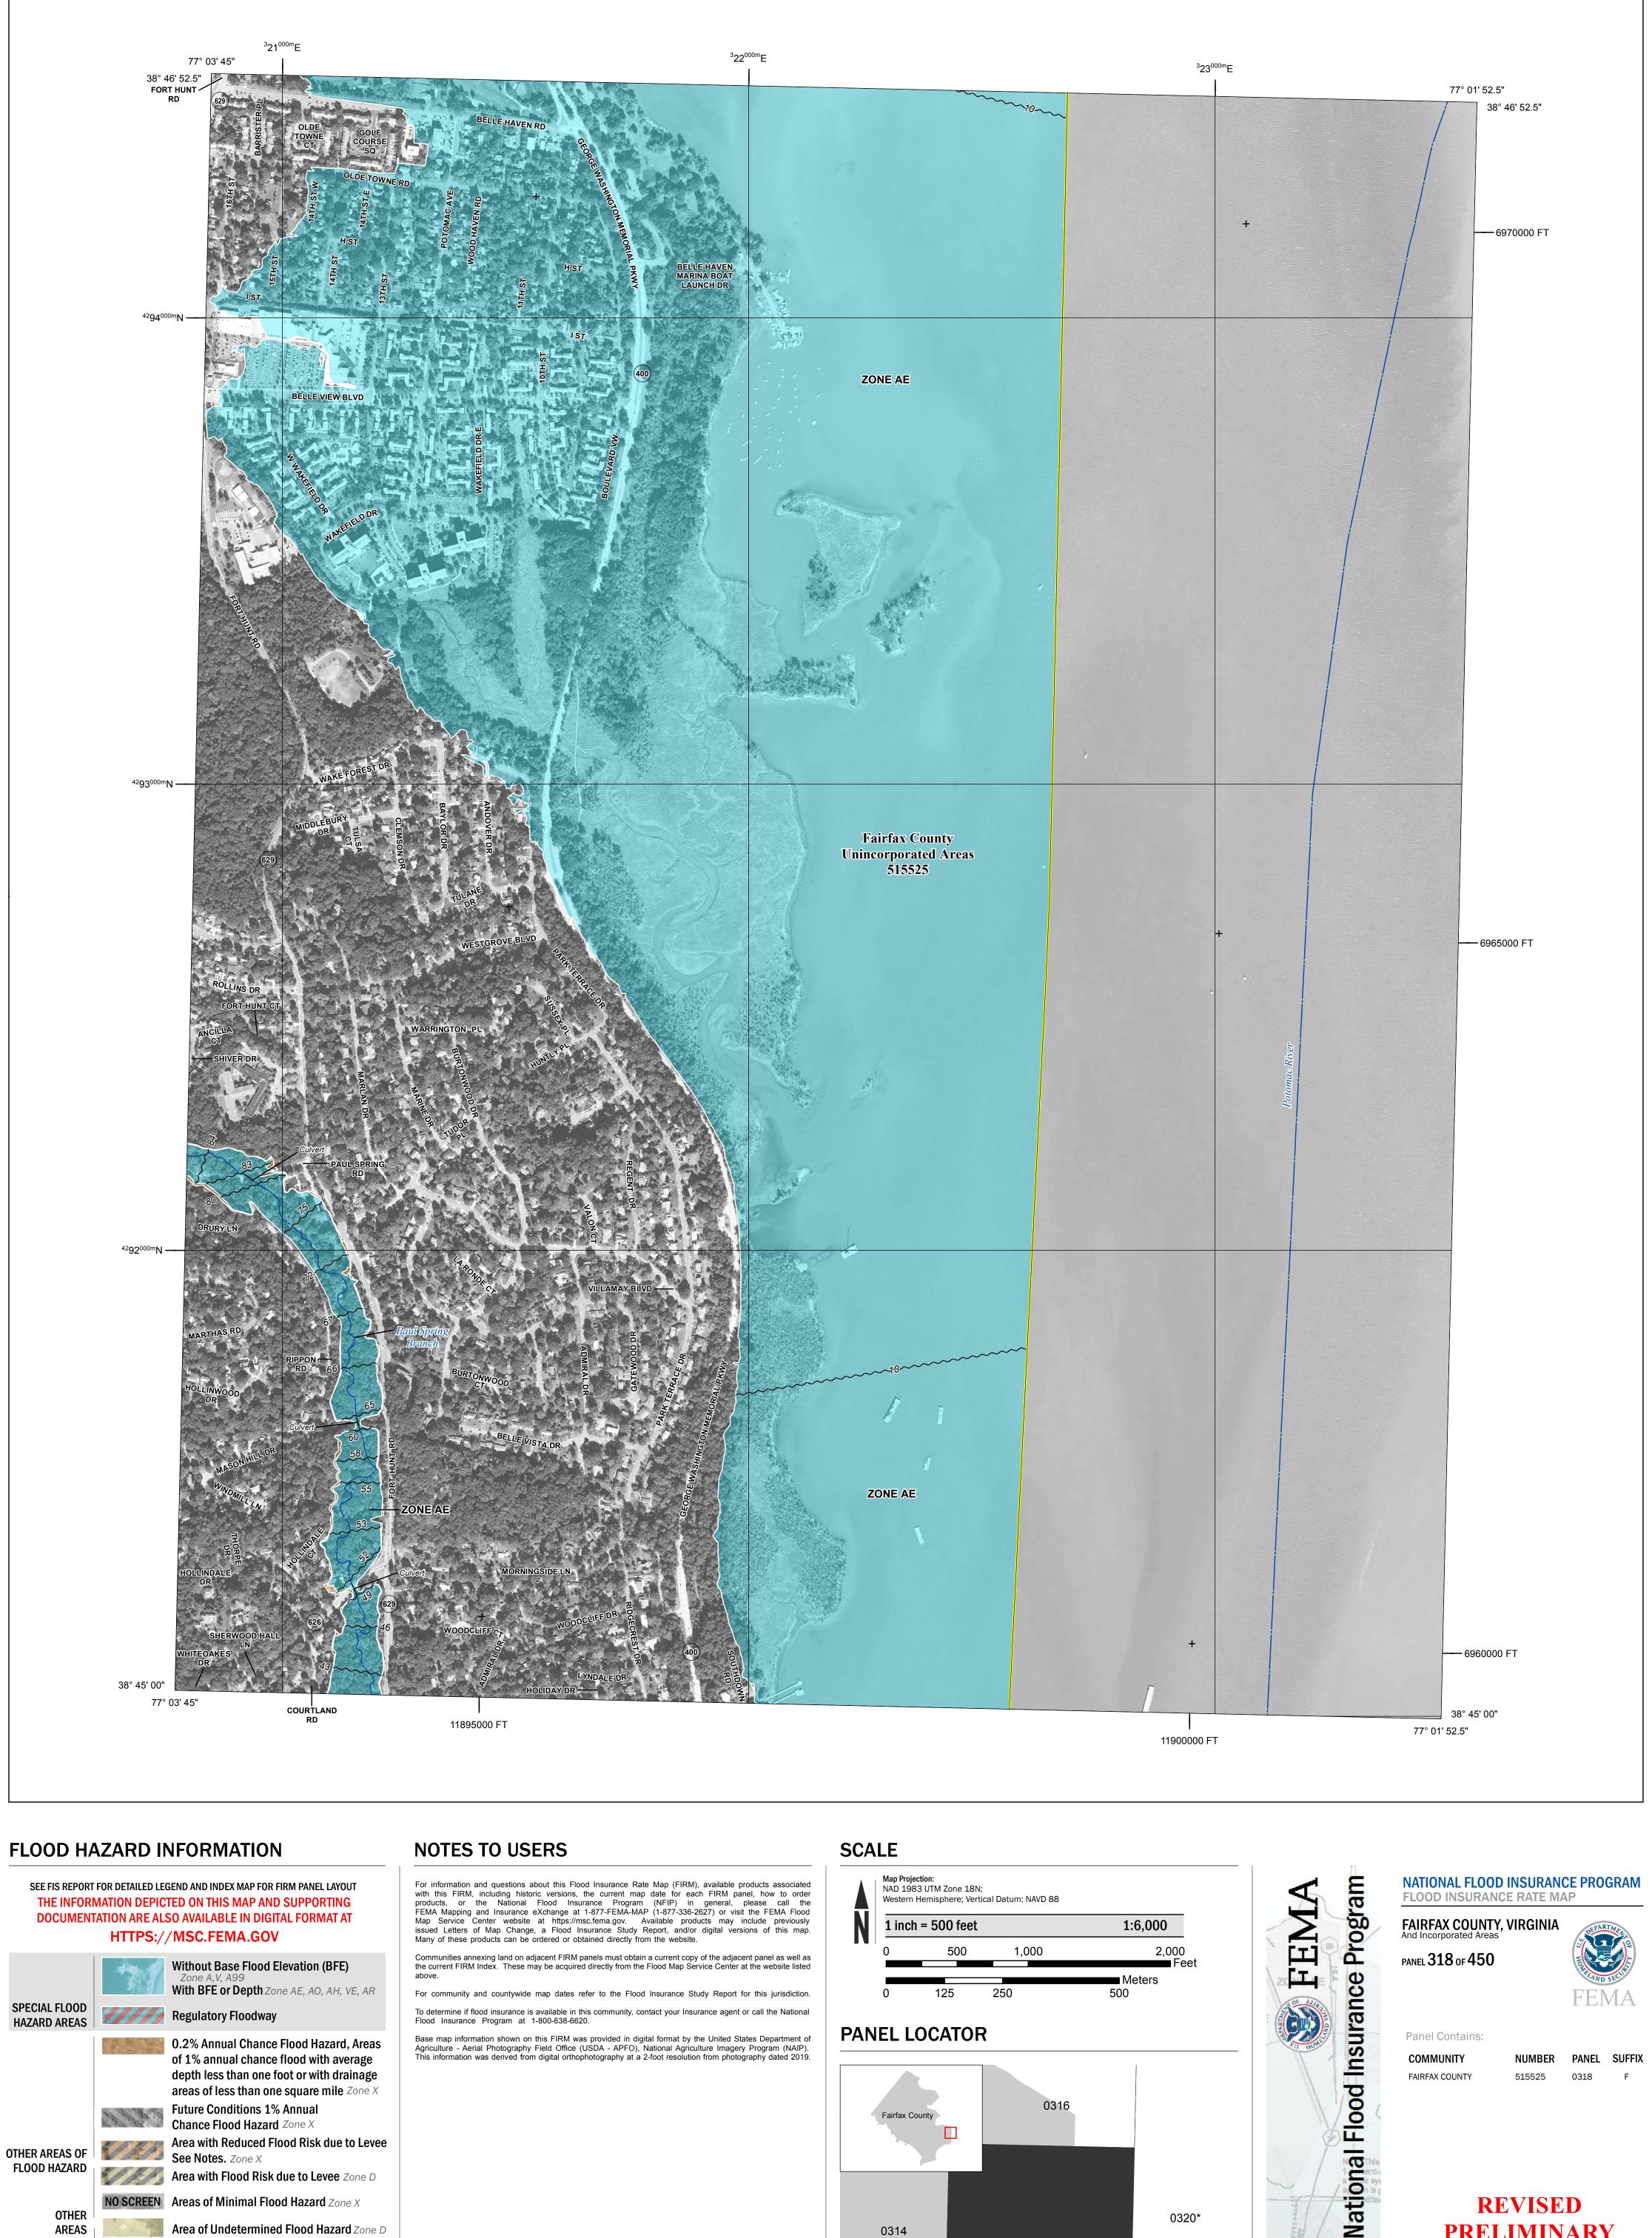

SEE FIS REPORT FOR DETAILED LEGEND AND INDEX MAP FOR FIRM PANEL LAYOUT THE INFORMATION DEPICTED ON THIS MAP AND SUPPORTING DOCUMENTATION ARE ALSO AVAILABLE IN DIGITAL FORMAT AT

**Coastal Transect** 

---- Profile Baseline

**Coastal Transect Baseline** 

Hydrographic Feature

**Jurisdiction Boundary** 

----- 513 ---- Base Flood Elevation Line (BFE)

Limit of Study

OTHER

**FEATURES** 

For information and questions about this Flood Insurance Rate Map (FIRM), available products associated with this FIRM, including historic versions, the current map date for each FIRM panel, how to order products, or the National Flood Insurance Program (NFIP) in general, please call the FEMA Mapping and Insurance eXchange at 1-877-FEMA-MAP (1-877-336-2627) or visit the FEMA Flood Map Service Center website at https://msc.fema.gov. Available products may include previously issued Letters of Map Change, a Flood Insurance Study Report, and/or digital versions of this map. Many of these products can be ordered or obtained directly from the website.

Base map information shown on this FIRM was provided in digital format by the United States Department of Agriculture - Aerial Photography Field Office (USDA - APFO), National Agriculture Imagery Program (NAIP). This information was derived from digital orthophotography at a 2-foot resolution from photography dated 2019.