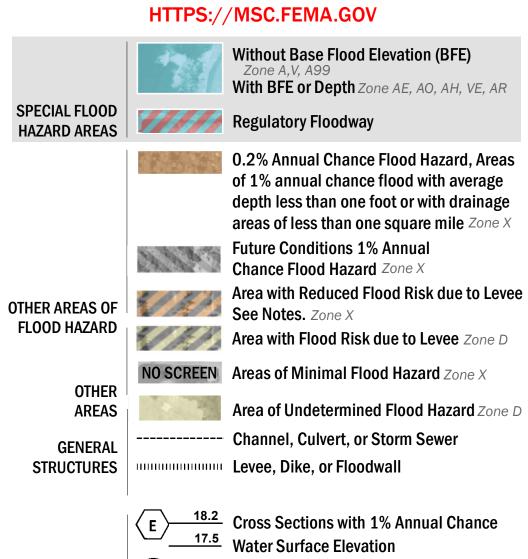

SEE FIS REPORT FOR DETAILED LEGEND AND INDEX MAP FOR FIRM PANEL LAYOUT THE INFORMATION DEPICTED ON THIS MAP AND SUPPORTING DOCUMENTATION ARE ALSO AVAILABLE IN DIGITAL FORMAT AT

**Coastal Transect** 

— - Profile Baseline

**Coastal Transect Baseline** 

Hydrographic Feature

**Jurisdiction Boundary** 

----- 513 ---- Base Flood Elevation Line (BFE)

Limit of Study

OTHER

**FEATURES** 

For information and questions about this Flood Insurance Rate Map (FIRM), available products associated with this FIRM, including historic versions, the current map date for each FIRM panel, how to order products, or the National Flood Insurance Program (NFIP) in general, please call the FEMA Mapping and Insurance eXchange at 1-877-FEMA-MAP (1-877-336-2627) or visit the FEMA Flood Map Service Center website at https://msc.fema.gov. Available products may include previously issued Letters of Map Change, a Flood Insurance Study Report, and/or digital versions of this map. Many of these products can be ordered or obtained directly from the website.