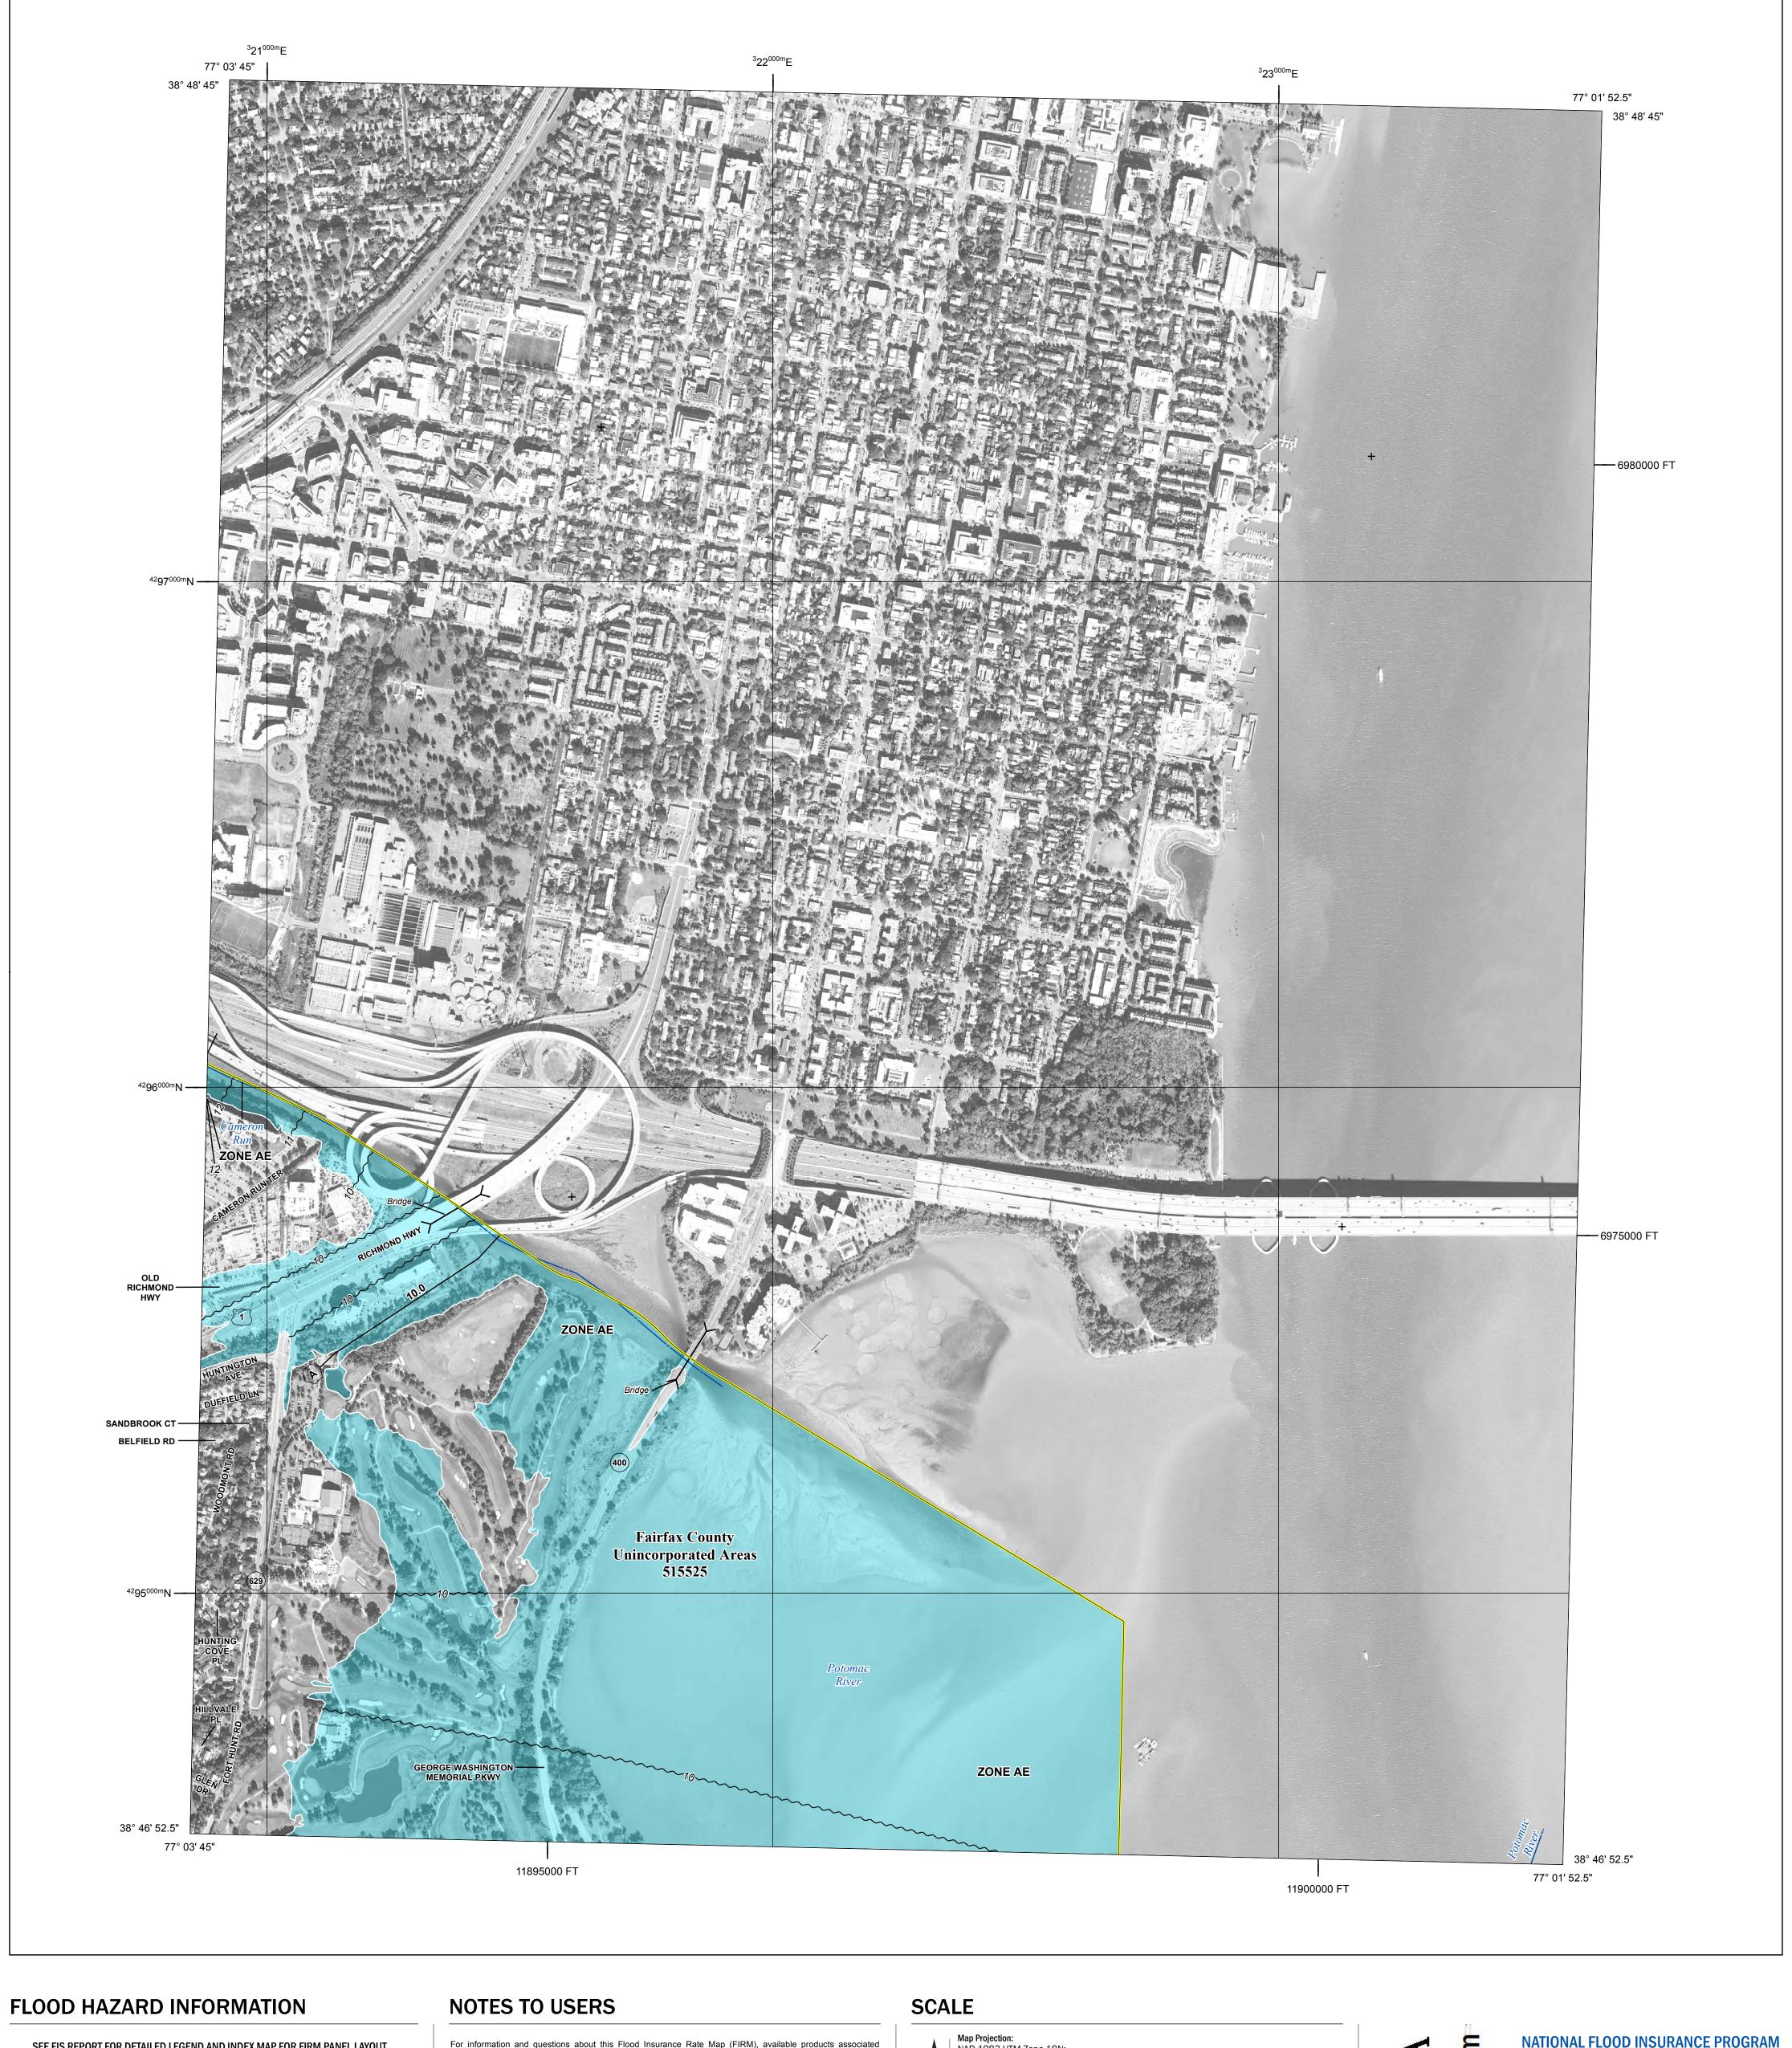

SEE FIS REPORT FOR DETAILED LEGEND AND INDEX MAP FOR FIRM PANEL LAYOUT THE INFORMATION DEPICTED ON THIS MAP AND SUPPORTING DOCUMENTATION ARE ALSO AVAILABLE IN DIGITAL FORMAT AT

**Coastal Transect** 

— - Profile Baseline

**Coastal Transect Baseline** 

Hydrographic Feature

**Jurisdiction Boundary** 

----- 513 ---- Base Flood Elevation Line (BFE)

Limit of Study

OTHER

**FEATURES** 

For information and questions about this Flood Insurance Rate Map (FIRM), available products associated with this FIRM, including historic versions, the current map date for each FIRM panel, how to order products, or the National Flood Insurance Program (NFIP) in general, please call the FEMA Mapping and Insurance eXchange at 1-877-FEMA-MAP (1-877-336-2627) or visit the FEMA Flood Map Service Center website at https://msc.fema.gov. Available products may include previously issued Letters of Map Change, a Flood Insurance Study Report, and/or digital versions of this map. Many of these products can be ordered or obtained directly from the website.

Base map information shown on this FIRM was provided in digital format by the United States Department of Agriculture - Aerial Photography Field Office (USDA - APFO), National Agriculture Imagery Program (NAIP). This information was derived from digital orthophotography at a 2-foot resolution from photography dated 2019.

## NATIONAL FLOOD INSURANCE PROGRAM FLOOD INSURANCE RATE MAP

**FAIRFAX COUNTY, VIRGINIA** PANEL 316 OF 450

PANEL SUFFIX

Panel Contains:

COMMUNITY NUMBER FAIRFAX COUNTY

515525 0316

**REVISED PRELIMINARY** 8/30/2024