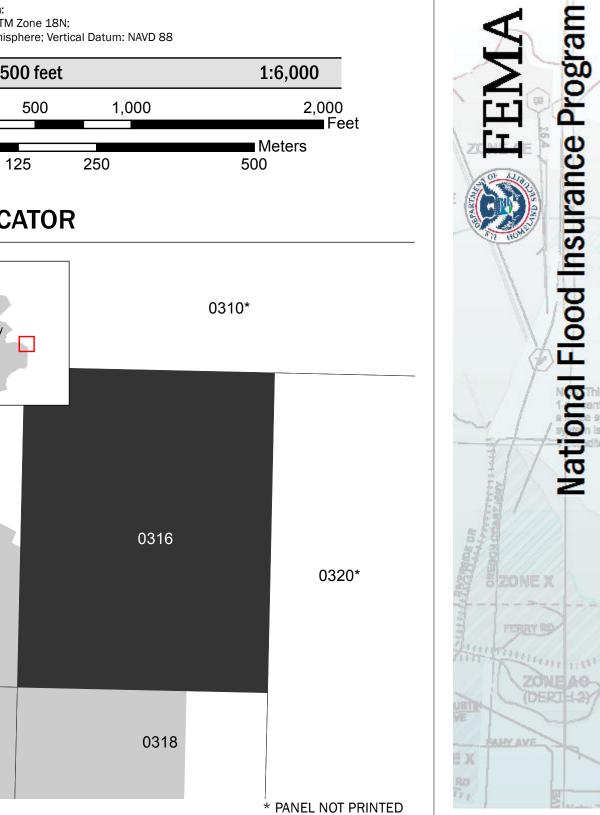

## NAD 1983 UTM Zone 18N; Western Hemisphere; Vertical Datum: NAVD 88 1:6,000 1 inch = 500 feet 500 2,000 1,000 Feet Meters 125 250 500 PANEL LOCATOR 0310\* Fairfax County

0312

0314