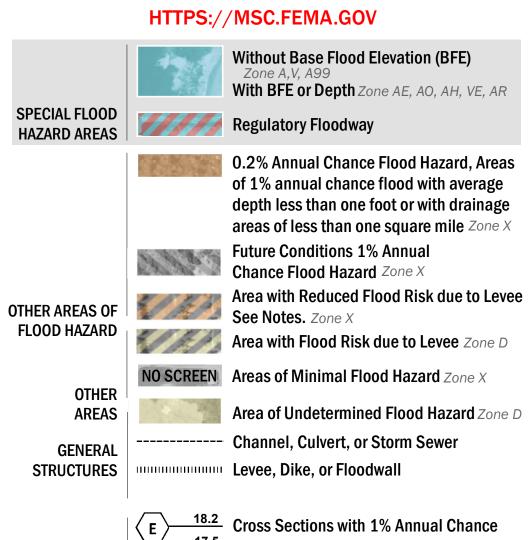

SEE FIS REPORT FOR DETAILED LEGEND AND INDEX MAP FOR FIRM PANEL LAYOUT THE INFORMATION DEPICTED ON THIS MAP AND SUPPORTING DOCUMENTATION ARE ALSO AVAILABLE IN DIGITAL FORMAT AT

17.5 Water Surface Elevation

**Coastal Transect Coastal Transect Baseline** ---- Profile Baseline Hydrographic Feature ----- 513 ---- Base Flood Elevation Line (BFE) Limit of Study

**Jurisdiction Boundary** 

OTHER

**FEATURES** 

For information and questions about this Flood Insurance Rate Map (FIRM), available products associated with this FIRM, including historic versions, the current map date for each FIRM panel, how to order products, or the National Flood Insurance Program (NFIP) in general, please call the FEMA Mapping and Insurance eXchange at 1-877-FEMA-MAP (1-877-336-2627) or visit the FEMA Flood Map Service Center website at https://msc.fema.gov. Available products may include previously issued Letters of Map Change, a Flood Insurance Study Report, and/or digital versions of this map. Many of these products can be ordered or obtained directly from the website.