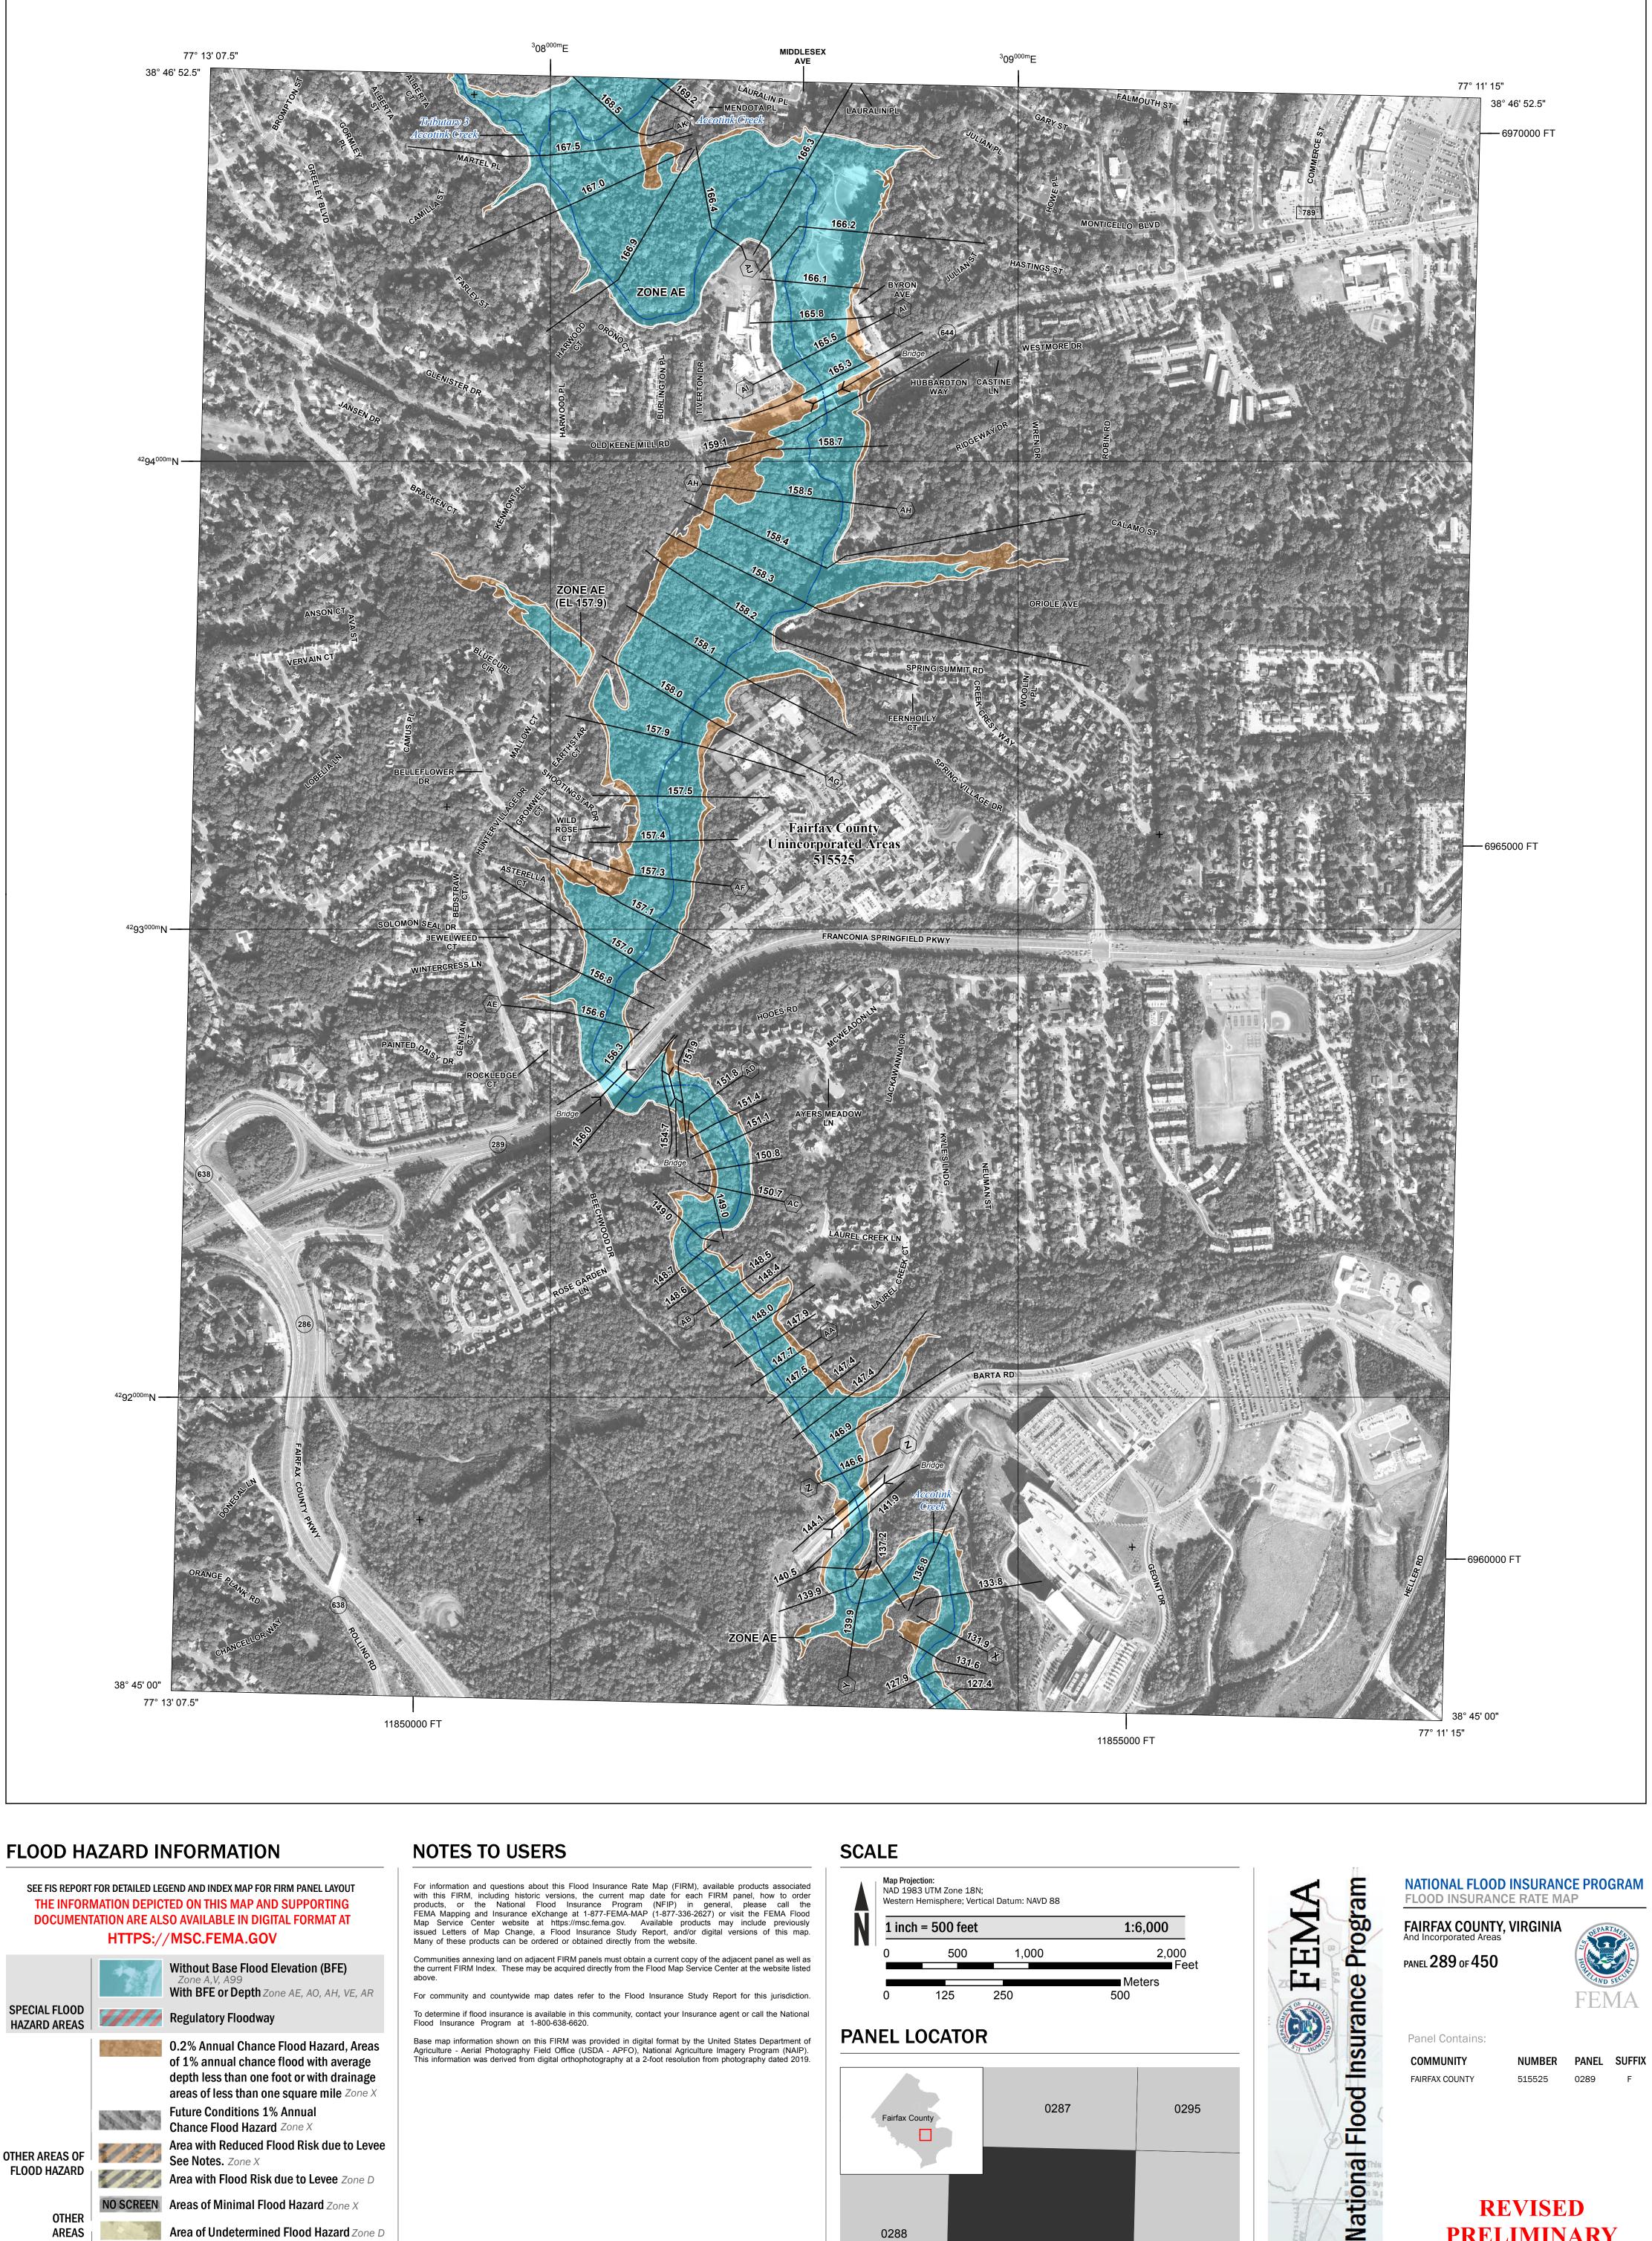

SEE FIS REPORT FOR DETAILED LEGEND AND INDEX MAP FOR FIRM PANEL LAYOUT THE INFORMATION DEPICTED ON THIS MAP AND SUPPORTING DOCUMENTATION ARE ALSO AVAILABLE IN DIGITAL FORMAT AT

17.5 Water Surface Elevation

**Coastal Transect Coastal Transect Baseline** ---- Profile Baseline Hydrographic Feature ----- 513 ---- Base Flood Elevation Line (BFE) Limit of Study

**Jurisdiction Boundary** 

OTHER

**FEATURES** 

For information and questions about this Flood Insurance Rate Map (FIRM), available products associated with this FIRM, including historic versions, the current map date for each FIRM panel, how to order products, or the National Flood Insurance Program (NFIP) in general, please call the FEMA Mapping and Insurance eXchange at 1-877-FEMA-MAP (1-877-336-2627) or visit the FEMA Flood Map Service Center website at https://msc.fema.gov. Available products may include previously issued Letters of Map Change, a Flood Insurance Study Report, and/or digital versions of this map. Many of these products can be ordered or obtained directly from the website.

Communities annexing land on adjacent FIRM panels must obtain a current copy of the adjacent panel as well as the current FIRM Index. These may be acquired directly from the Flood Map Service Center at the website listed

For community and countywide map dates refer to the Flood Insurance Study Report for this jurisdiction. To determine if flood insurance is available in this community, contact your Insurance agent or call the National Flood Insurance Program at 1-800-638-6620.

Base map information shown on this FIRM was provided in digital format by the United States Department of Agriculture - Aerial Photography Field Office (USDA - APFO), National Agriculture Imagery Program (NAIP). This information was derived from digital orthophotography at a 2-foot resolution from photography dated 2019.

## **PANEL LOCATOR**

NATIONAL FLOOD INSURANCE PROGRAM FLOOD INSURANCE RATE MAP

**FAIRFAX COUNTY, VIRGINIA** 

Panel Contains:

SZONEX

PANEL 289 OF 450

COMMUNITY FAIRFAX COUNTY

NUMBER PANEL SUFFIX 515525 0289

**REVISED** 

**PRELIMINARY** 8/30/2024

> **VERSION NUMBER** 2.6.4.6 **MAP NUMBER** 51059C0289F **MAP REVISED**