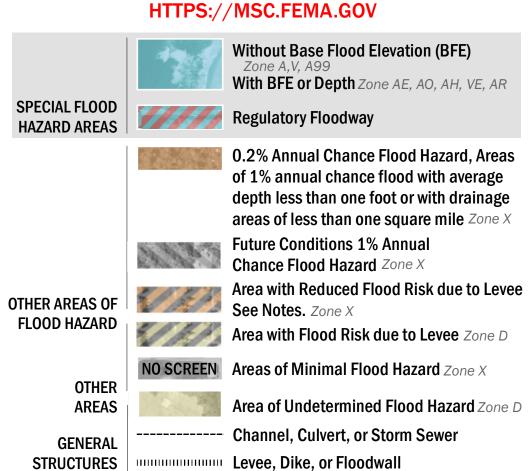

THE INFORMATION DEPICTED ON THIS MAP AND SUPPORTING **DOCUMENTATION ARE ALSO AVAILABLE IN DIGITAL FORMAT AT** 

Area with Reduced Flood Risk due to Levee

Levee, Dike, or Floodwall

with this FIRM, including historic versions, the current map date for each FIRM panel, how to order products, or the National Flood Insurance Program (NFIP) in general, please call the FEMA Mapping and Insurance eXchange at 1-877-FEMA-MAP (1-877-336-2627) or visit the FEMA Flood Map Service Center website at https://msc.fema.gov. Available products may include previously issued Letters of Map Change, a Flood Insurance Study Report, and/or digital versions of this map. Many of these products can be ordered or obtained directly from the website.