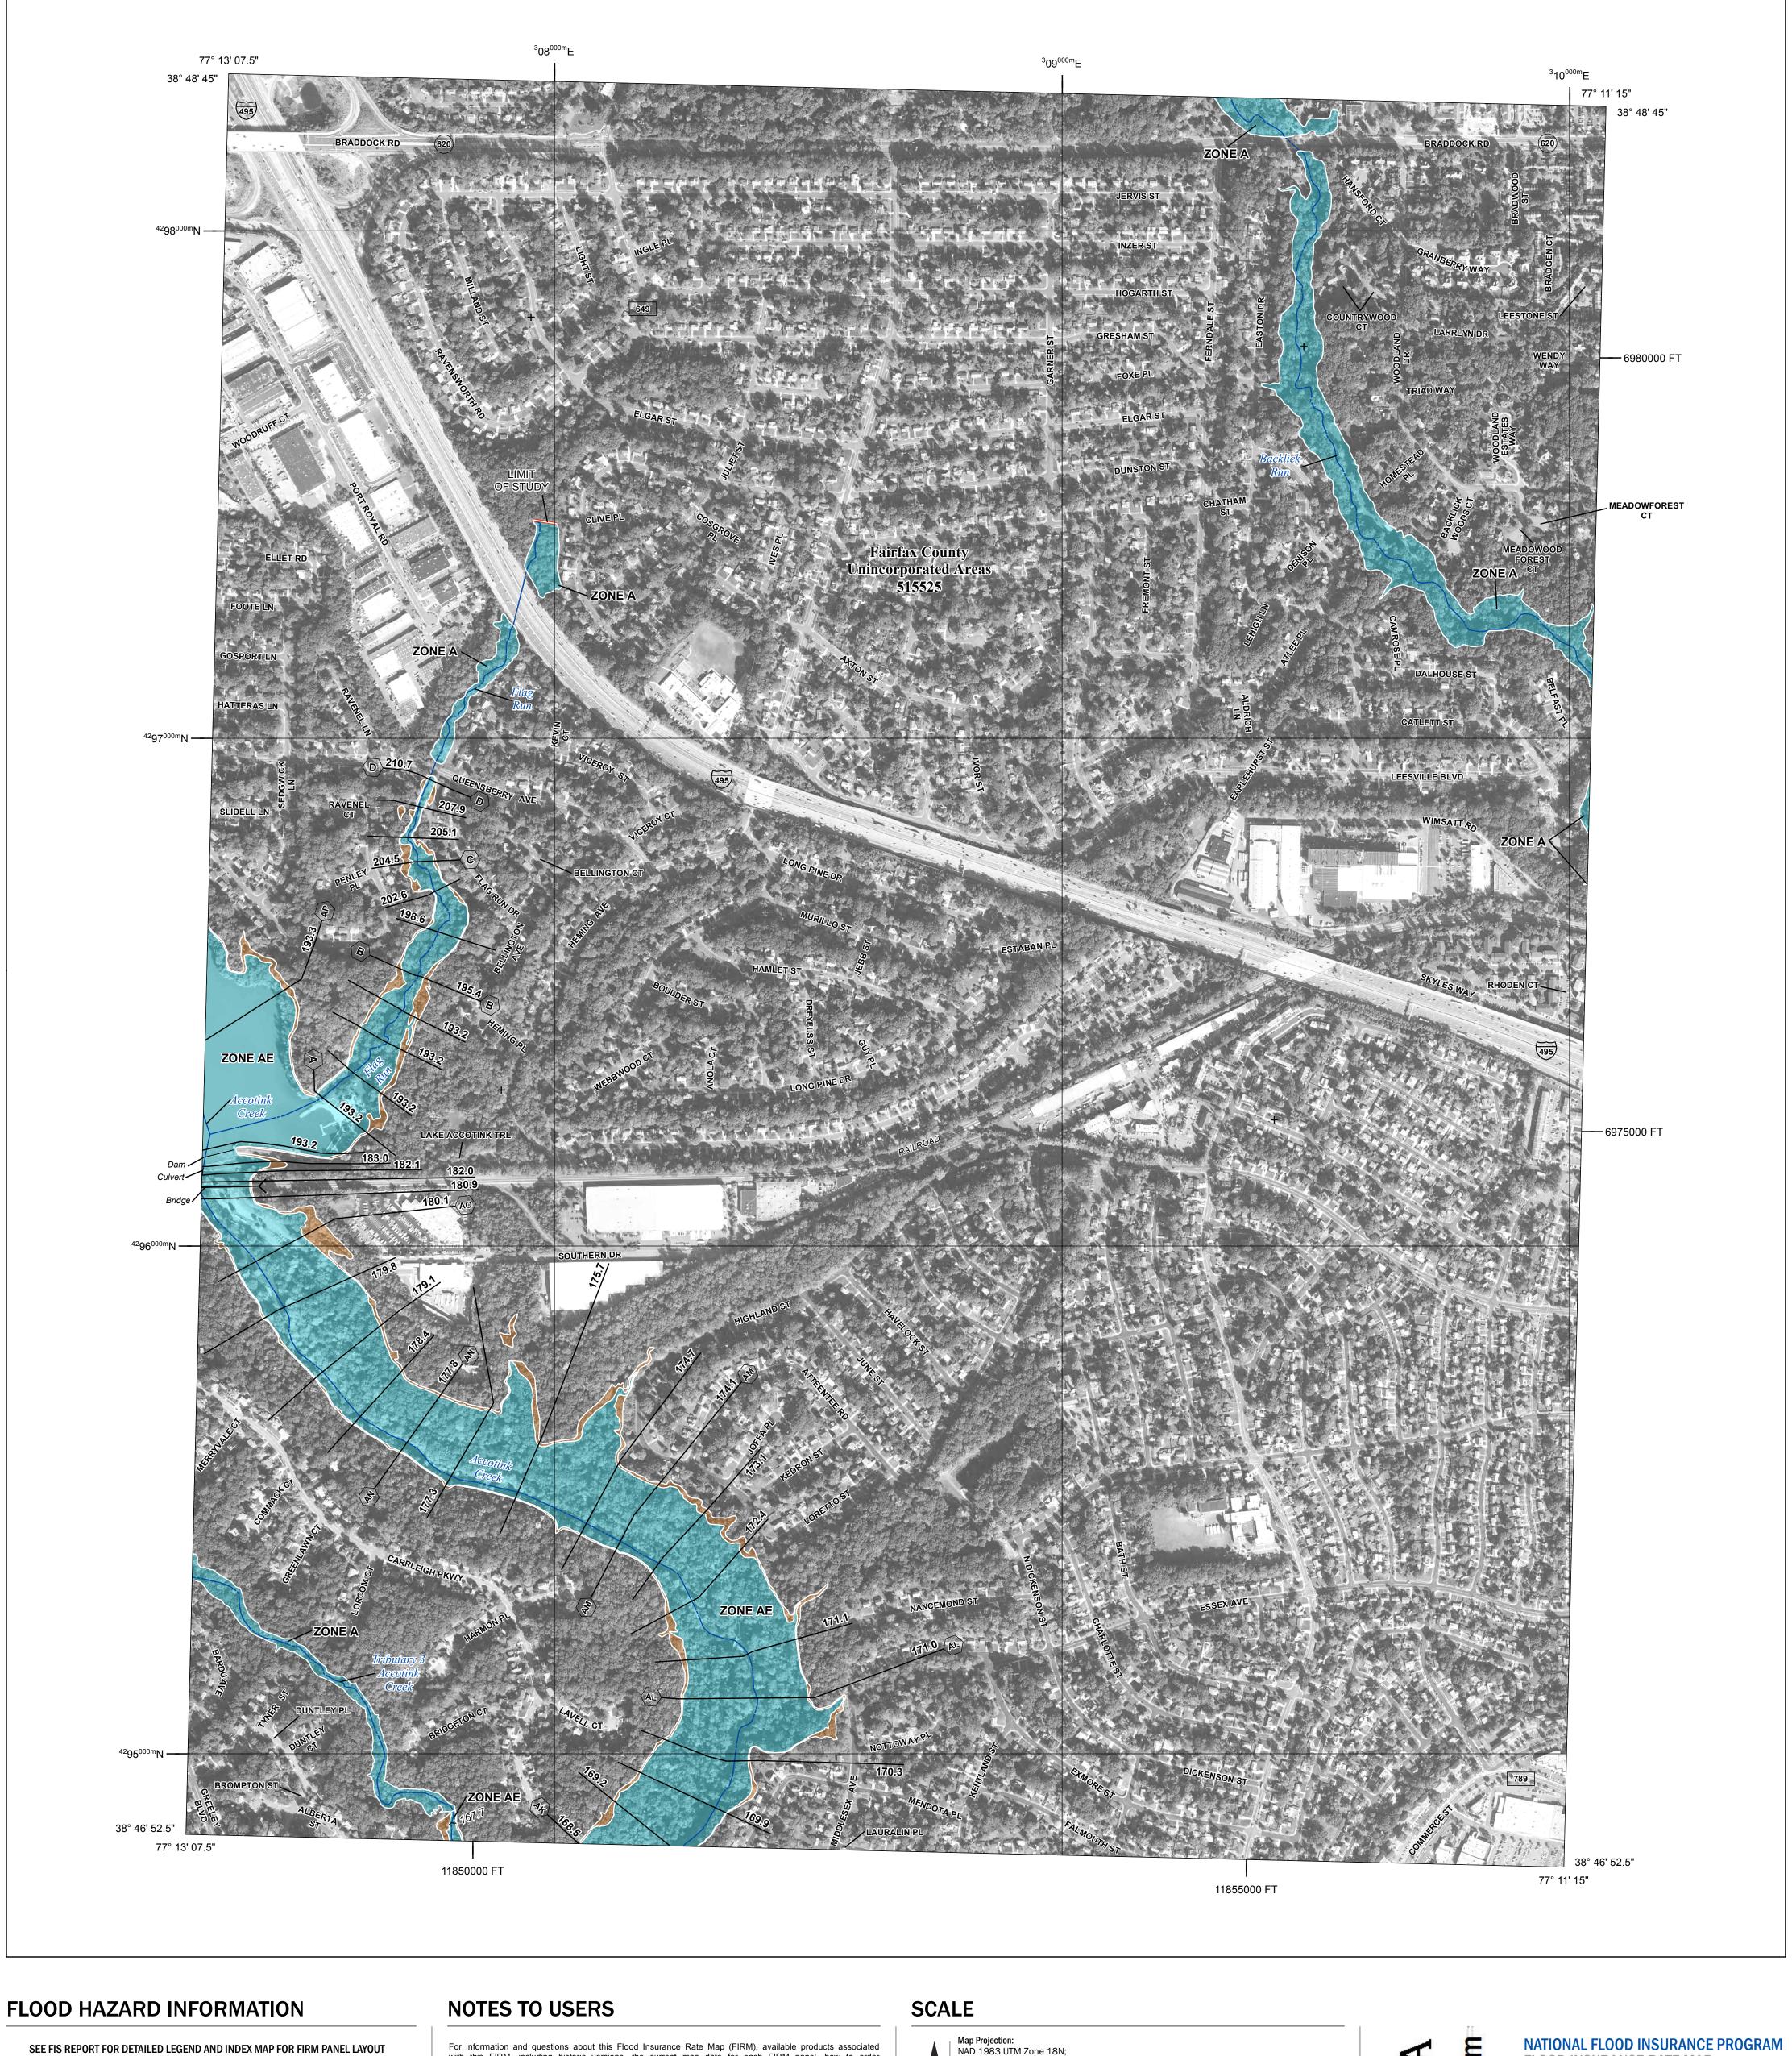

## FEMA National Flood Insurance Program FLOOD INSURANCE RATE MAP **FAIRFAX COUNTY, VIRGINIA** PANEL 287 OF 450

Panel Contains:

SZONEX

COMMUNITY NUMBER PANEL SUFFIX FAIRFAX COUNTY 515525 0287

**REVISED PRELIMINARY** 8/30/2024