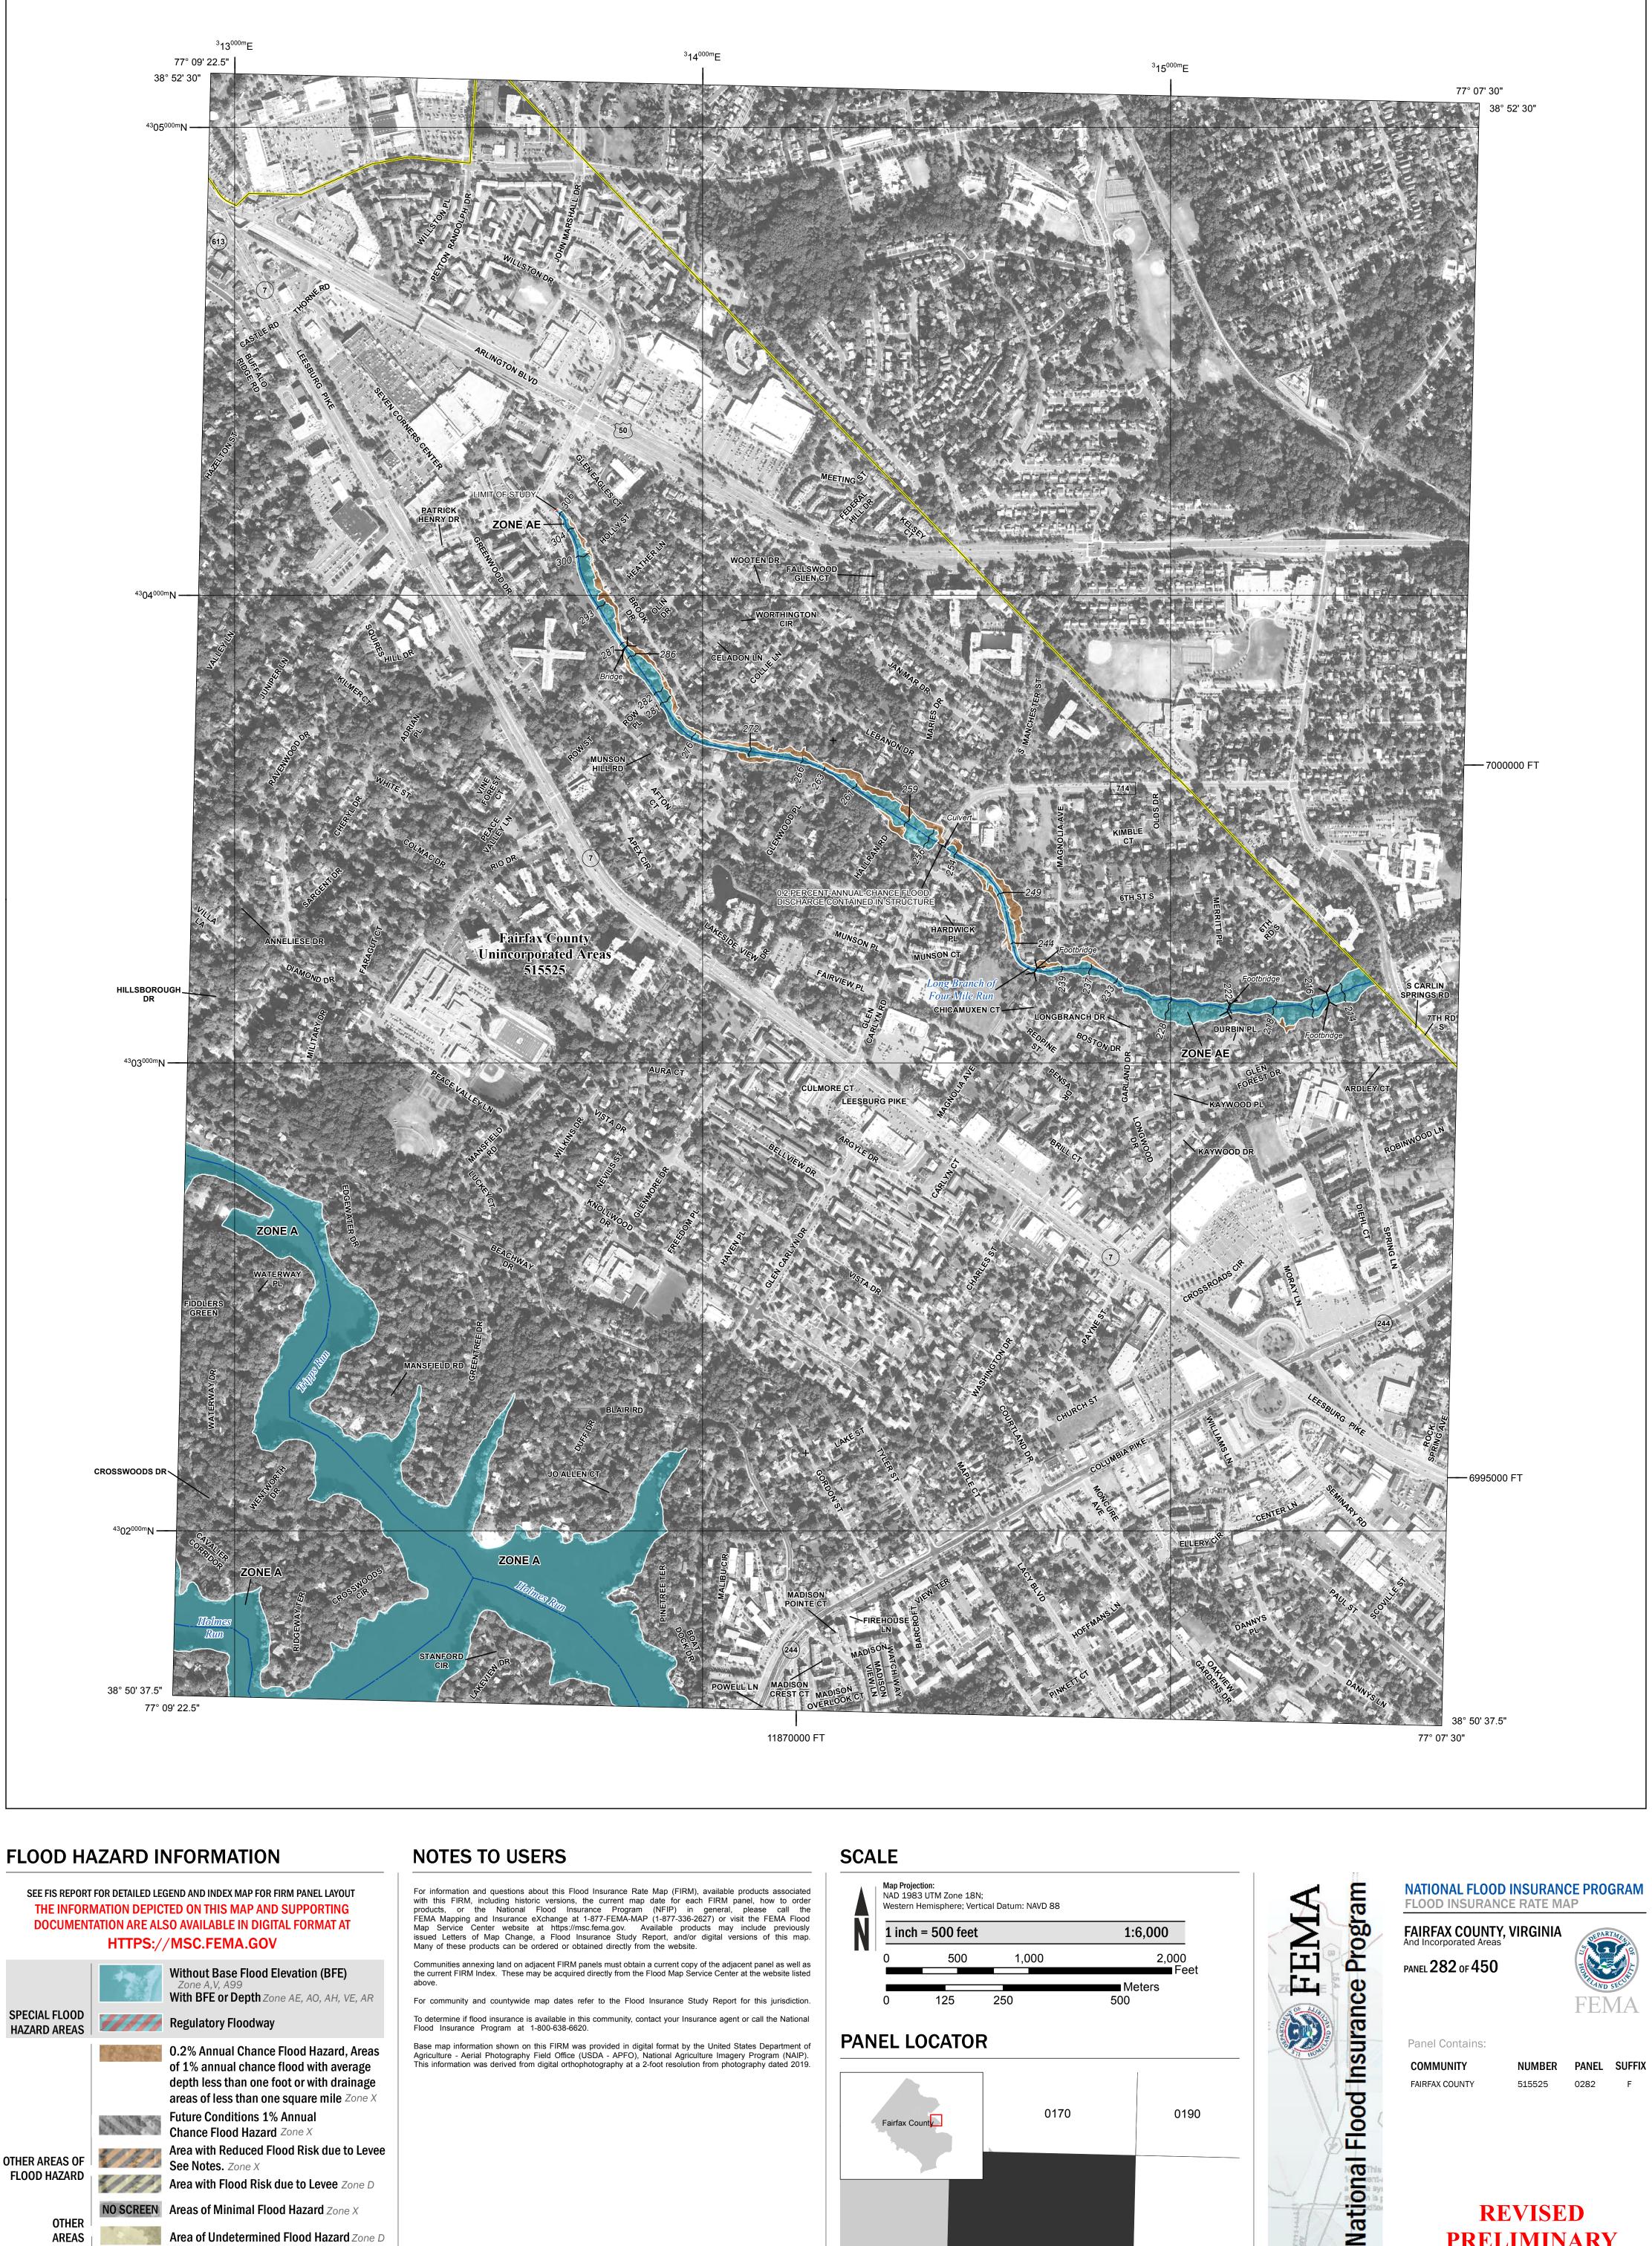

THE INFORMATION DEPICTED ON THIS MAP AND SUPPORTING DOCUMENTATION ARE ALSO AVAILABLE IN DIGITAL FORMAT AT

**Coastal Transect** 

---- Profile Baseline

**Coastal Transect Baseline** 

- Hydrographic Feature

**Jurisdiction Boundary** 

----- 513 ---- Base Flood Elevation Line (BFE)

Limit of Study

OTHER

**FEATURES** 

with this FIRM, including historic versions, the current map date for each FIRM panel, how to order products, or the National Flood Insurance Program (NFIP) in general, please call the FEMA Mapping and Insurance eXchange at 1-877-FEMA-MAP (1-877-336-2627) or visit the FEMA Flood Map Service Center website at https://msc.fema.gov. Available products may include previously issued Letters of Map Change, a Flood Insurance Study Report, and/or digital versions of this map. Many of these products can be ordered or obtained directly from the website.