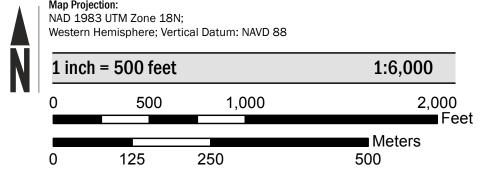

## PANEL LOCATOR

FAIRFAX COUNTY, VIRGINIA And Incorporated Areas

Panel Contains:

SZONEX

COMMUNITY FAIRFAX COUNTY

PANEL SUFFIX NUMBER 515525 0282

**REVISED PRELIMINARY** 8/30/2024

> **VERSION NUMBER** 2.6.4.6 **MAP NUMBER** 51059C0282F **MAP REVISED**