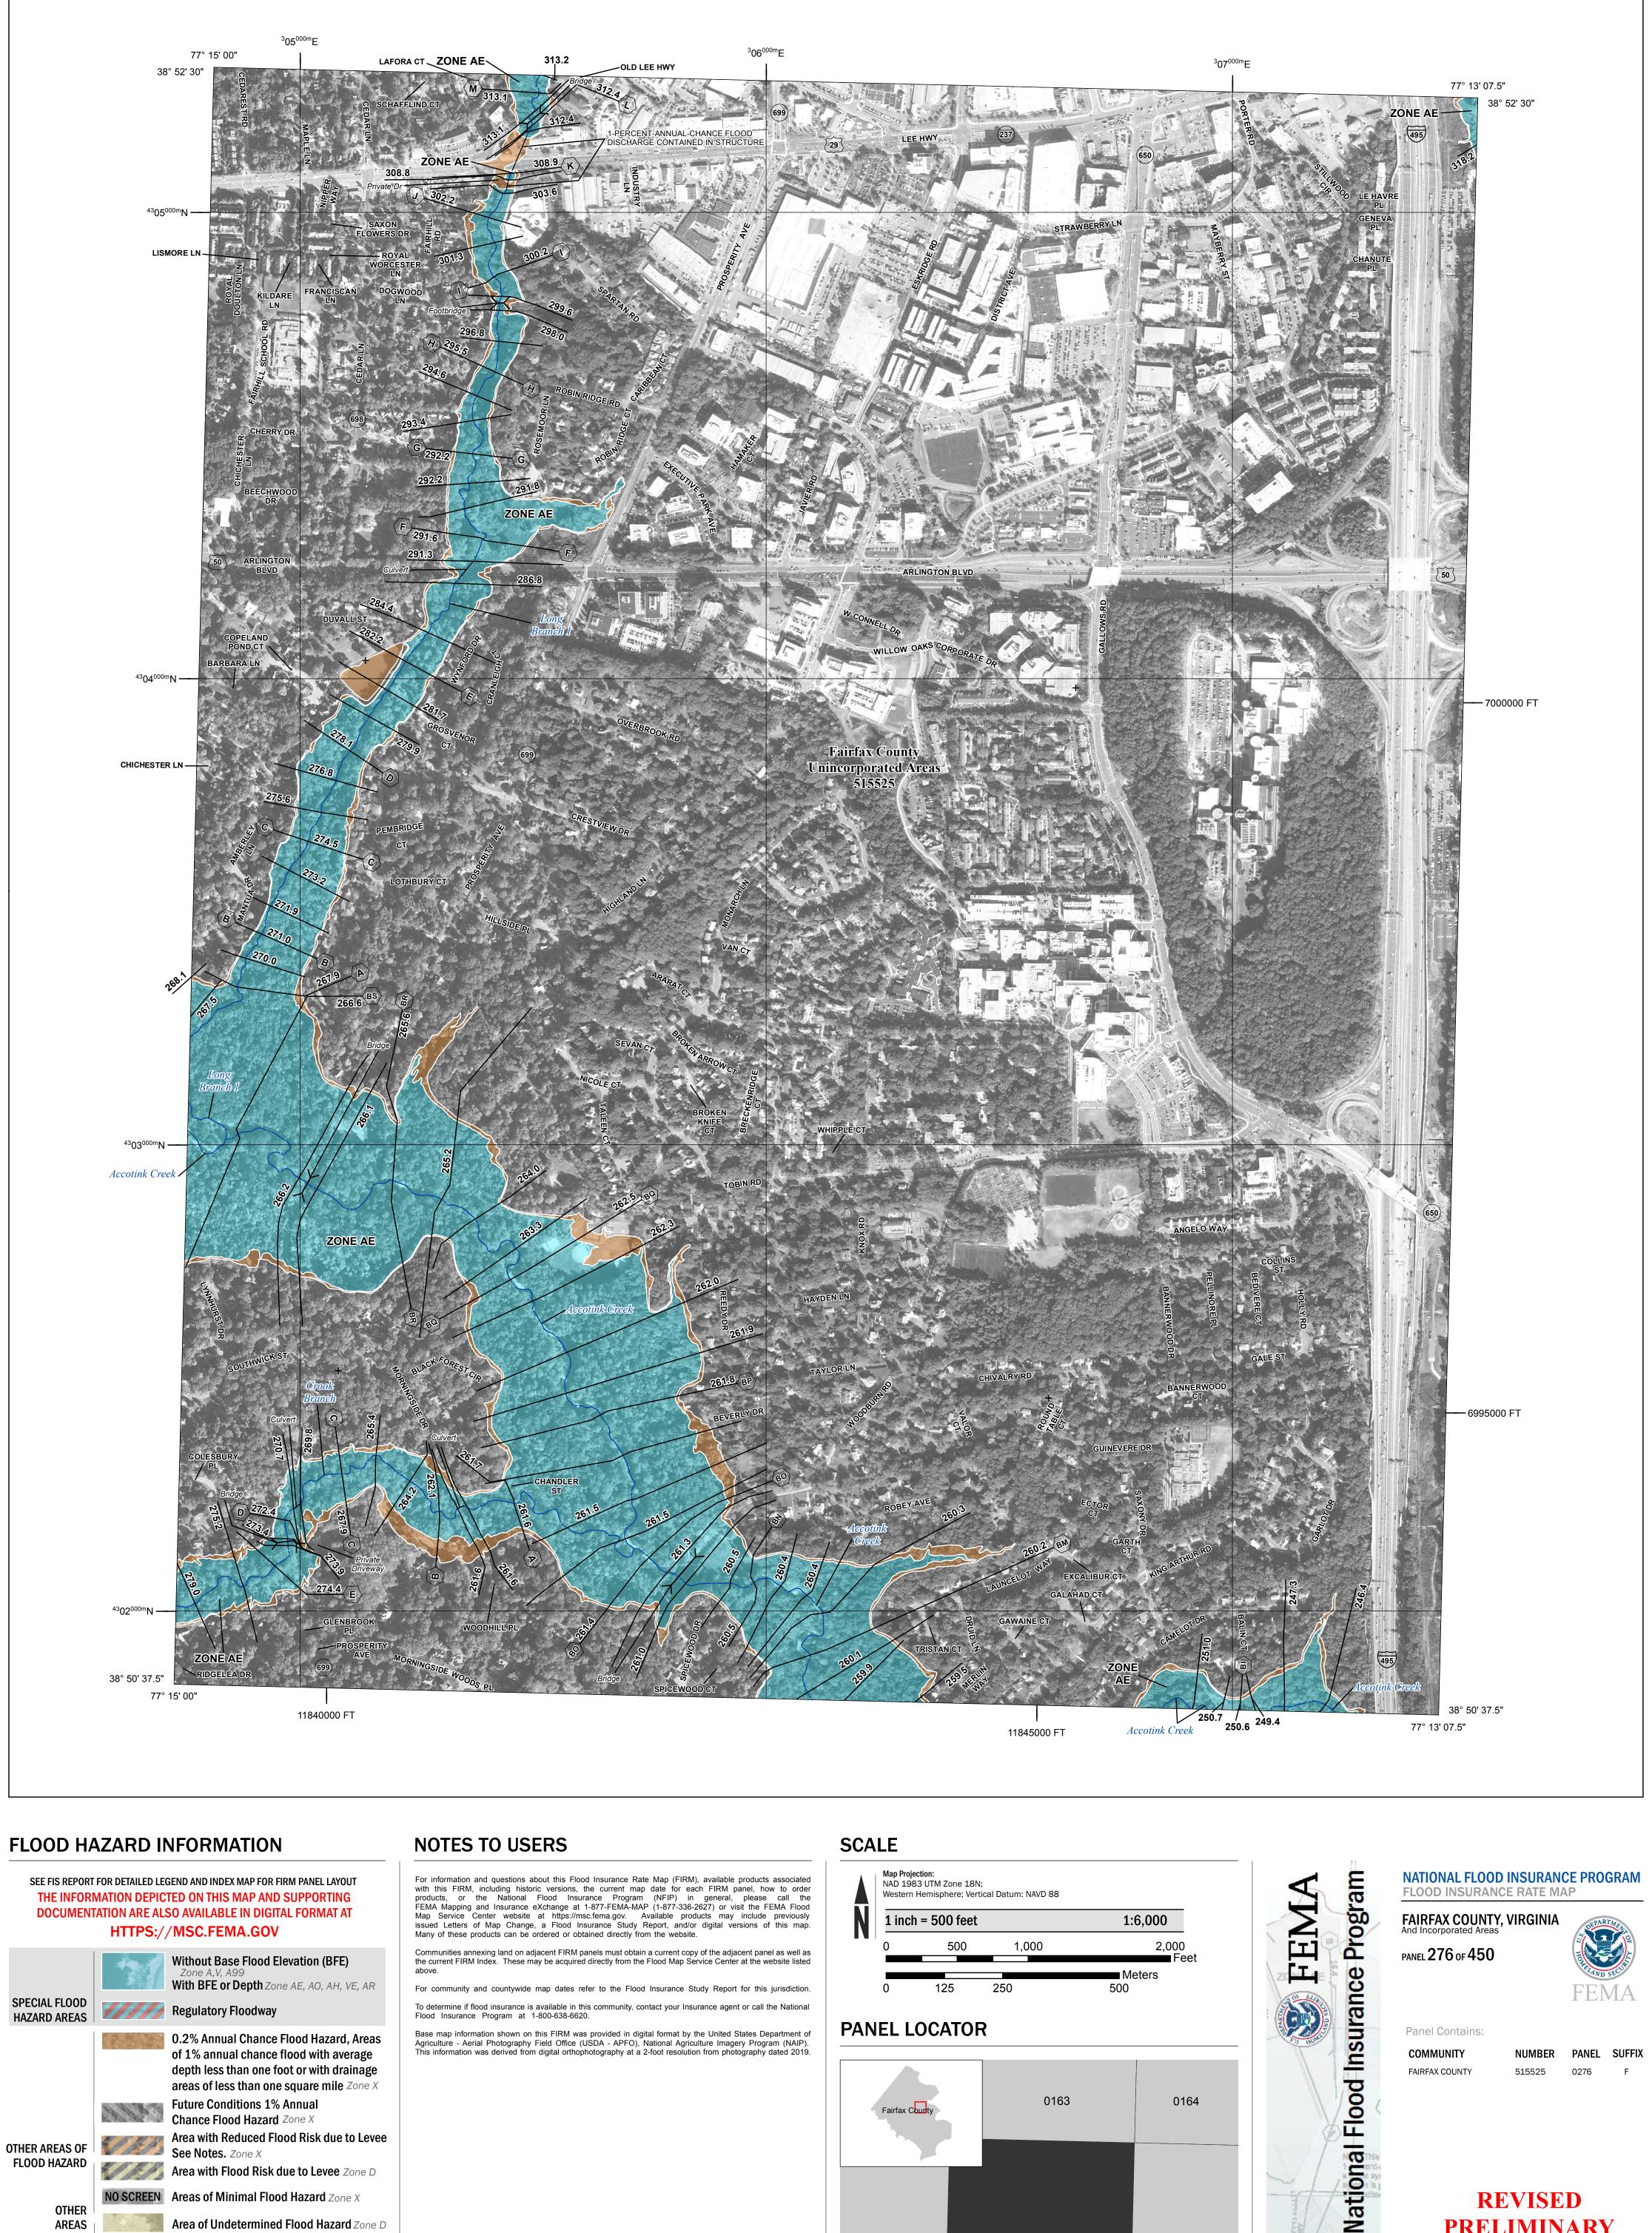

SEE FIS REPORT FOR DETAILED LEGEND AND INDEX MAP FOR FIRM PANEL LAYOUT THE INFORMATION DEPICTED ON THIS MAP AND SUPPORTING DOCUMENTATION ARE ALSO AVAILABLE IN DIGITAL FORMAT AT

**Coastal Transect** 

— - Profile Baseline

**Coastal Transect Baseline** 

Hydrographic Feature

**Jurisdiction Boundary** 

----- 513 ---- Base Flood Elevation Line (BFE)

Limit of Study

OTHER

**FEATURES** 

For information and questions about this Flood Insurance Rate Map (FIRM), available products associated with this FIRM, including historic versions, the current map date for each FIRM panel, how to order products, or the National Flood Insurance Program (NFIP) in general, please call the FEMA Mapping and Insurance eXchange at 1-877-FEMA-MAP (1-877-336-2627) or visit the FEMA Flood Map Service Center website at https://msc.fema.gov. Available products may include previously issued Letters of Map Change, a Flood Insurance Study Report, and/or digital versions of this map. Many of these products can be ordered or obtained directly from the website.

Communities annexing land on adjacent FIRM panels must obtain a current copy of the adjacent panel as well as the current FIRM Index. These may be acquired directly from the Flood Map Service Center at the website listed

For community and countywide map dates refer to the Flood Insurance Study Report for this jurisdiction. To determine if flood insurance is available in this community, contact your Insurance agent or call the National Flood Insurance Program at 1-800-638-6620.

Base map information shown on this FIRM was provided in digital format by the United States Department of Agriculture - Aerial Photography Field Office (USDA - APFO), National Agriculture Imagery Program (NAIP). This information was derived from digital orthophotography at a 2-foot resolution from photography dated 2019.