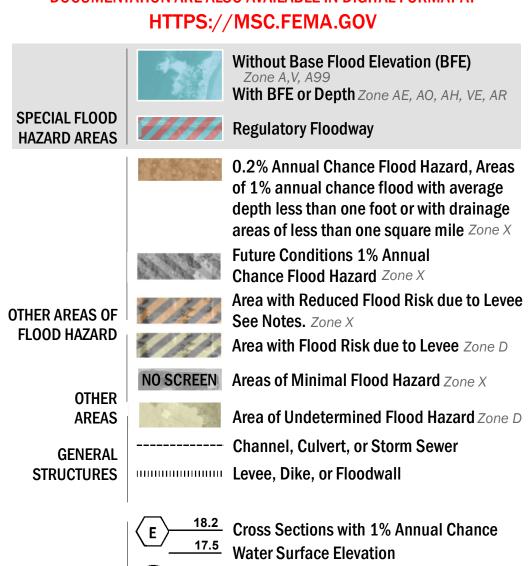

SEE FIS REPORT FOR DETAILED LEGEND AND INDEX MAP FOR FIRM PANEL LAYOUT THE INFORMATION DEPICTED ON THIS MAP AND SUPPORTING DOCUMENTATION ARE ALSO AVAILABLE IN DIGITAL FORMAT AT

**Coastal Transect** 

— - Profile Baseline

**Coastal Transect Baseline** 

Hydrographic Feature

**Jurisdiction Boundary** 

----- 513 ---- Base Flood Elevation Line (BFE)

Limit of Study

OTHER

**FEATURES** 

For information and questions about this Flood Insurance Rate Map (FIRM), available products associated with this FIRM, including historic versions, the current map date for each FIRM panel, how to order products, or the National Flood Insurance Program (NFIP) in general, please call the FEMA Mapping and Insurance eXchange at 1-877-FEMA-MAP (1-877-336-2627) or visit the FEMA Flood Map Service Center website at https://msc.fema.gov. Available products may include previously issued Letters of Map Change, a Flood Insurance Study Report, and/or digital versions of this map. Many of these products can be ordered or obtained directly from the website.