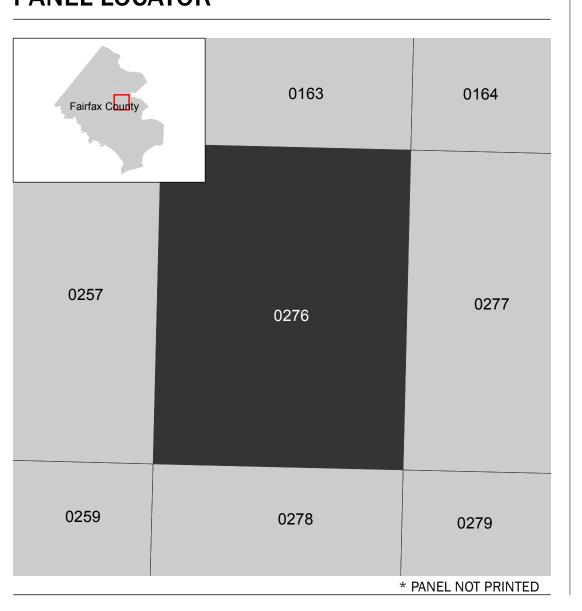

## PANEL LOCATOR

NATIONAL FLOOD INSURANCE PROGRAM FLOOD INSURANCE RATE MAP

**FAIRFAX COUNTY, VIRGINIA** 

PANEL 276 of 450

Panel Contains:

NUMBER PANEL SUFFIX FAIRFAX COUNTY 515525 0276

COMMUNITY

SZONEX