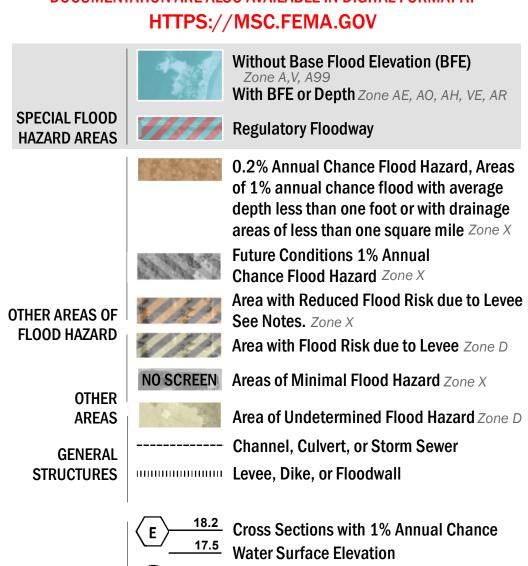

SEE FIS REPORT FOR DETAILED LEGEND AND INDEX MAP FOR FIRM PANEL LAYOUT THE INFORMATION DEPICTED ON THIS MAP AND SUPPORTING DOCUMENTATION ARE ALSO AVAILABLE IN DIGITAL FORMAT AT

**Coastal Transect** 

--------- Profile Baseline

OTHER

**FEATURES** 

**Coastal Transect Baseline** 

- Hydrographic Feature

**Jurisdiction Boundary** 

----- 513 ---- Base Flood Elevation Line (BFE)

Limit of Study

For information and questions about this Flood Insurance Rate Map (FIRM), available products associated with this FIRM, including historic versions, the current map date for each FIRM panel, how to order products, or the National Flood Insurance Program (NFIP) in general, please call the FEMA Mapping and Insurance eXchange at 1-877-FEMA-MAP (1-877-336-2627) or visit the FEMA Flood Map Service Center website at https://msc.fema.gov. Available products may include previously issued Letters of Map Change, a Flood Insurance Study Report, and/or digital versions of this map. Many of these products can be ordered or obtained directly from the website.