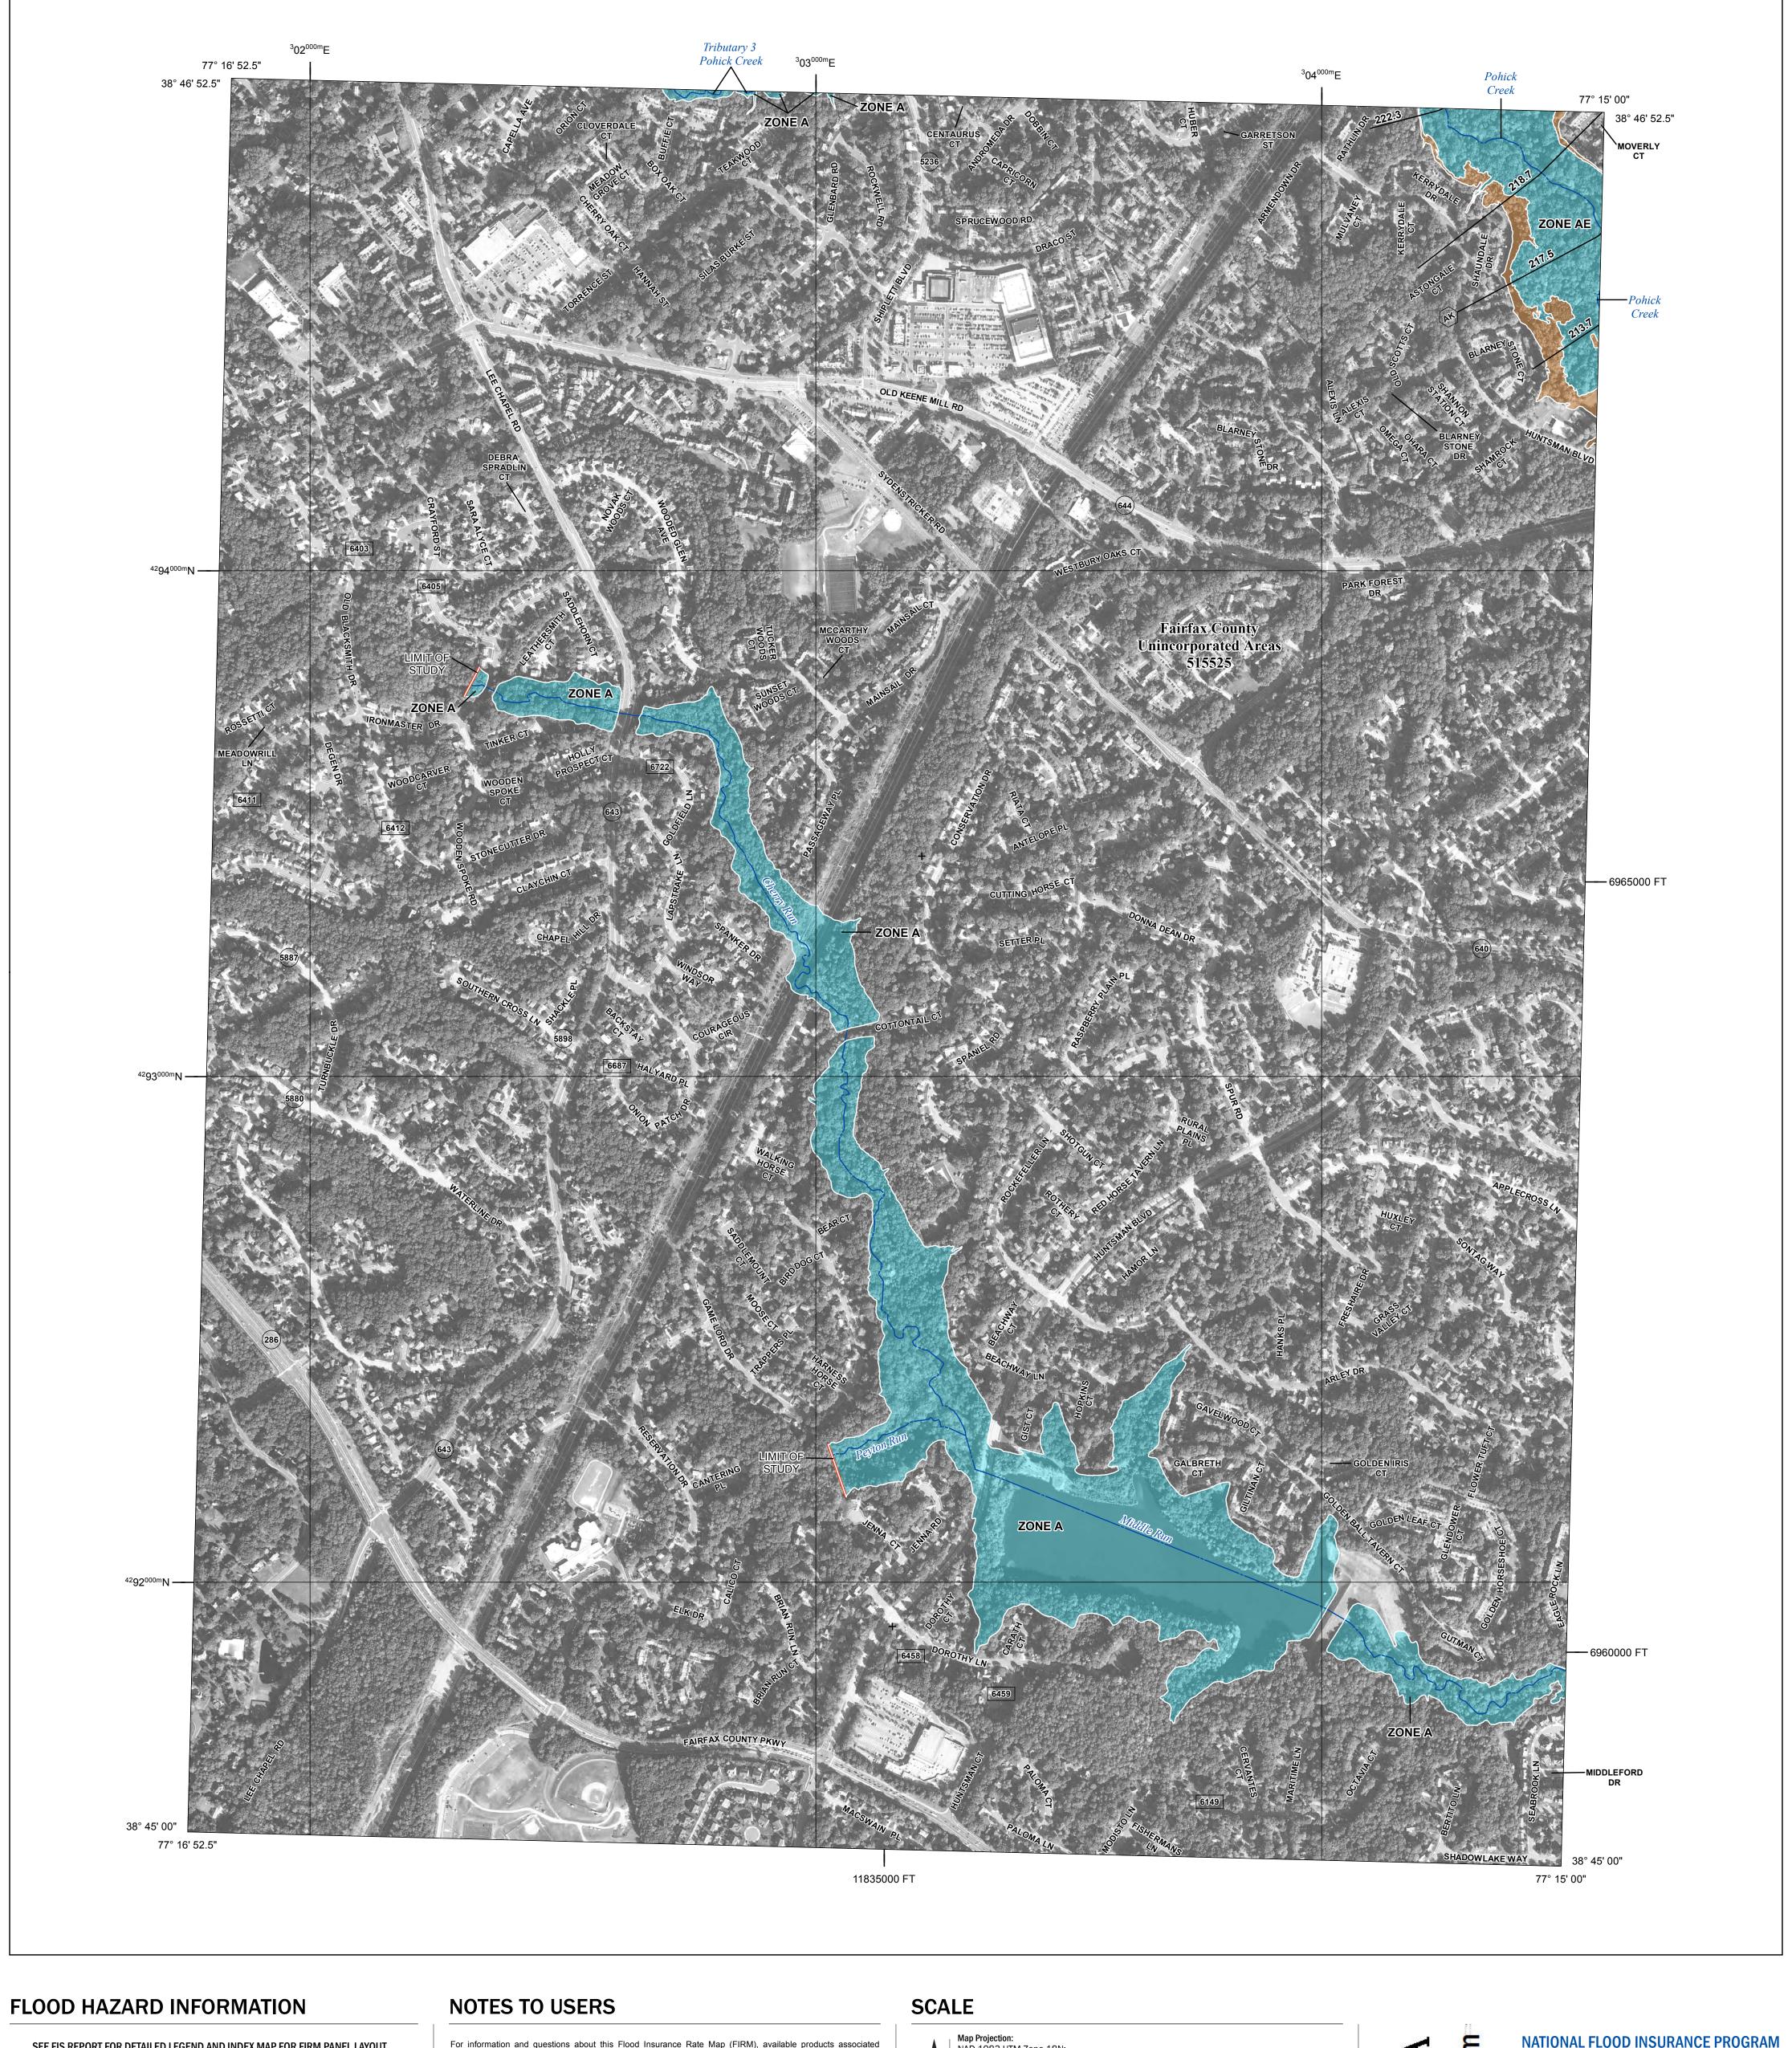

Base map information shown on this FIRM was provided in digital format by the United States Department of

Agriculture - Aerial Photography Field Office (USDA - APFO), National Agriculture Imagery Program (NAIP). This information was derived from digital orthophotography at a 2-foot resolution from photography dated 2019.