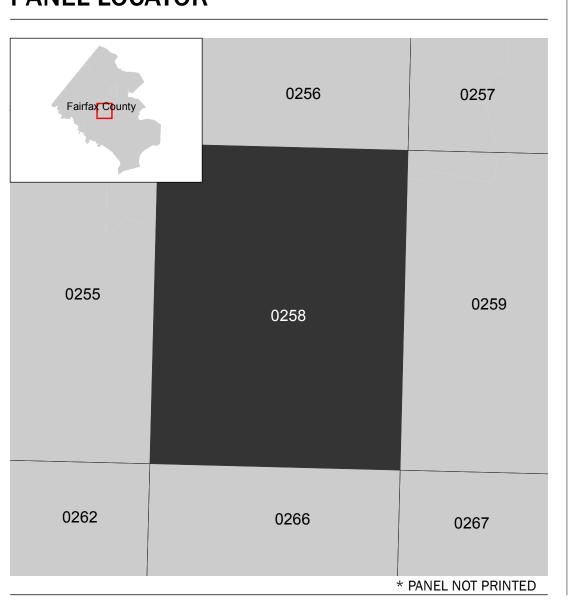

## PANEL LOCATOR

FEMA National Flood Insurance Program SZONEX

NATIONAL FLOOD INSURANCE PROGRAM

FLOOD INSURANCE RATE MAP FAIRFAX COUNTY, VIRGINIA And Incorporated Areas

COMMUNITY FAIRFAX COUNTY

NUMBER PANEL SUFFIX 515525 0258

Communities annexing land on adjacent FIRM panels must obtain a current copy of the adjacent panel as well as the current FIRM Index. These may be acquired directly from the Flood Map Service Center at the website listed