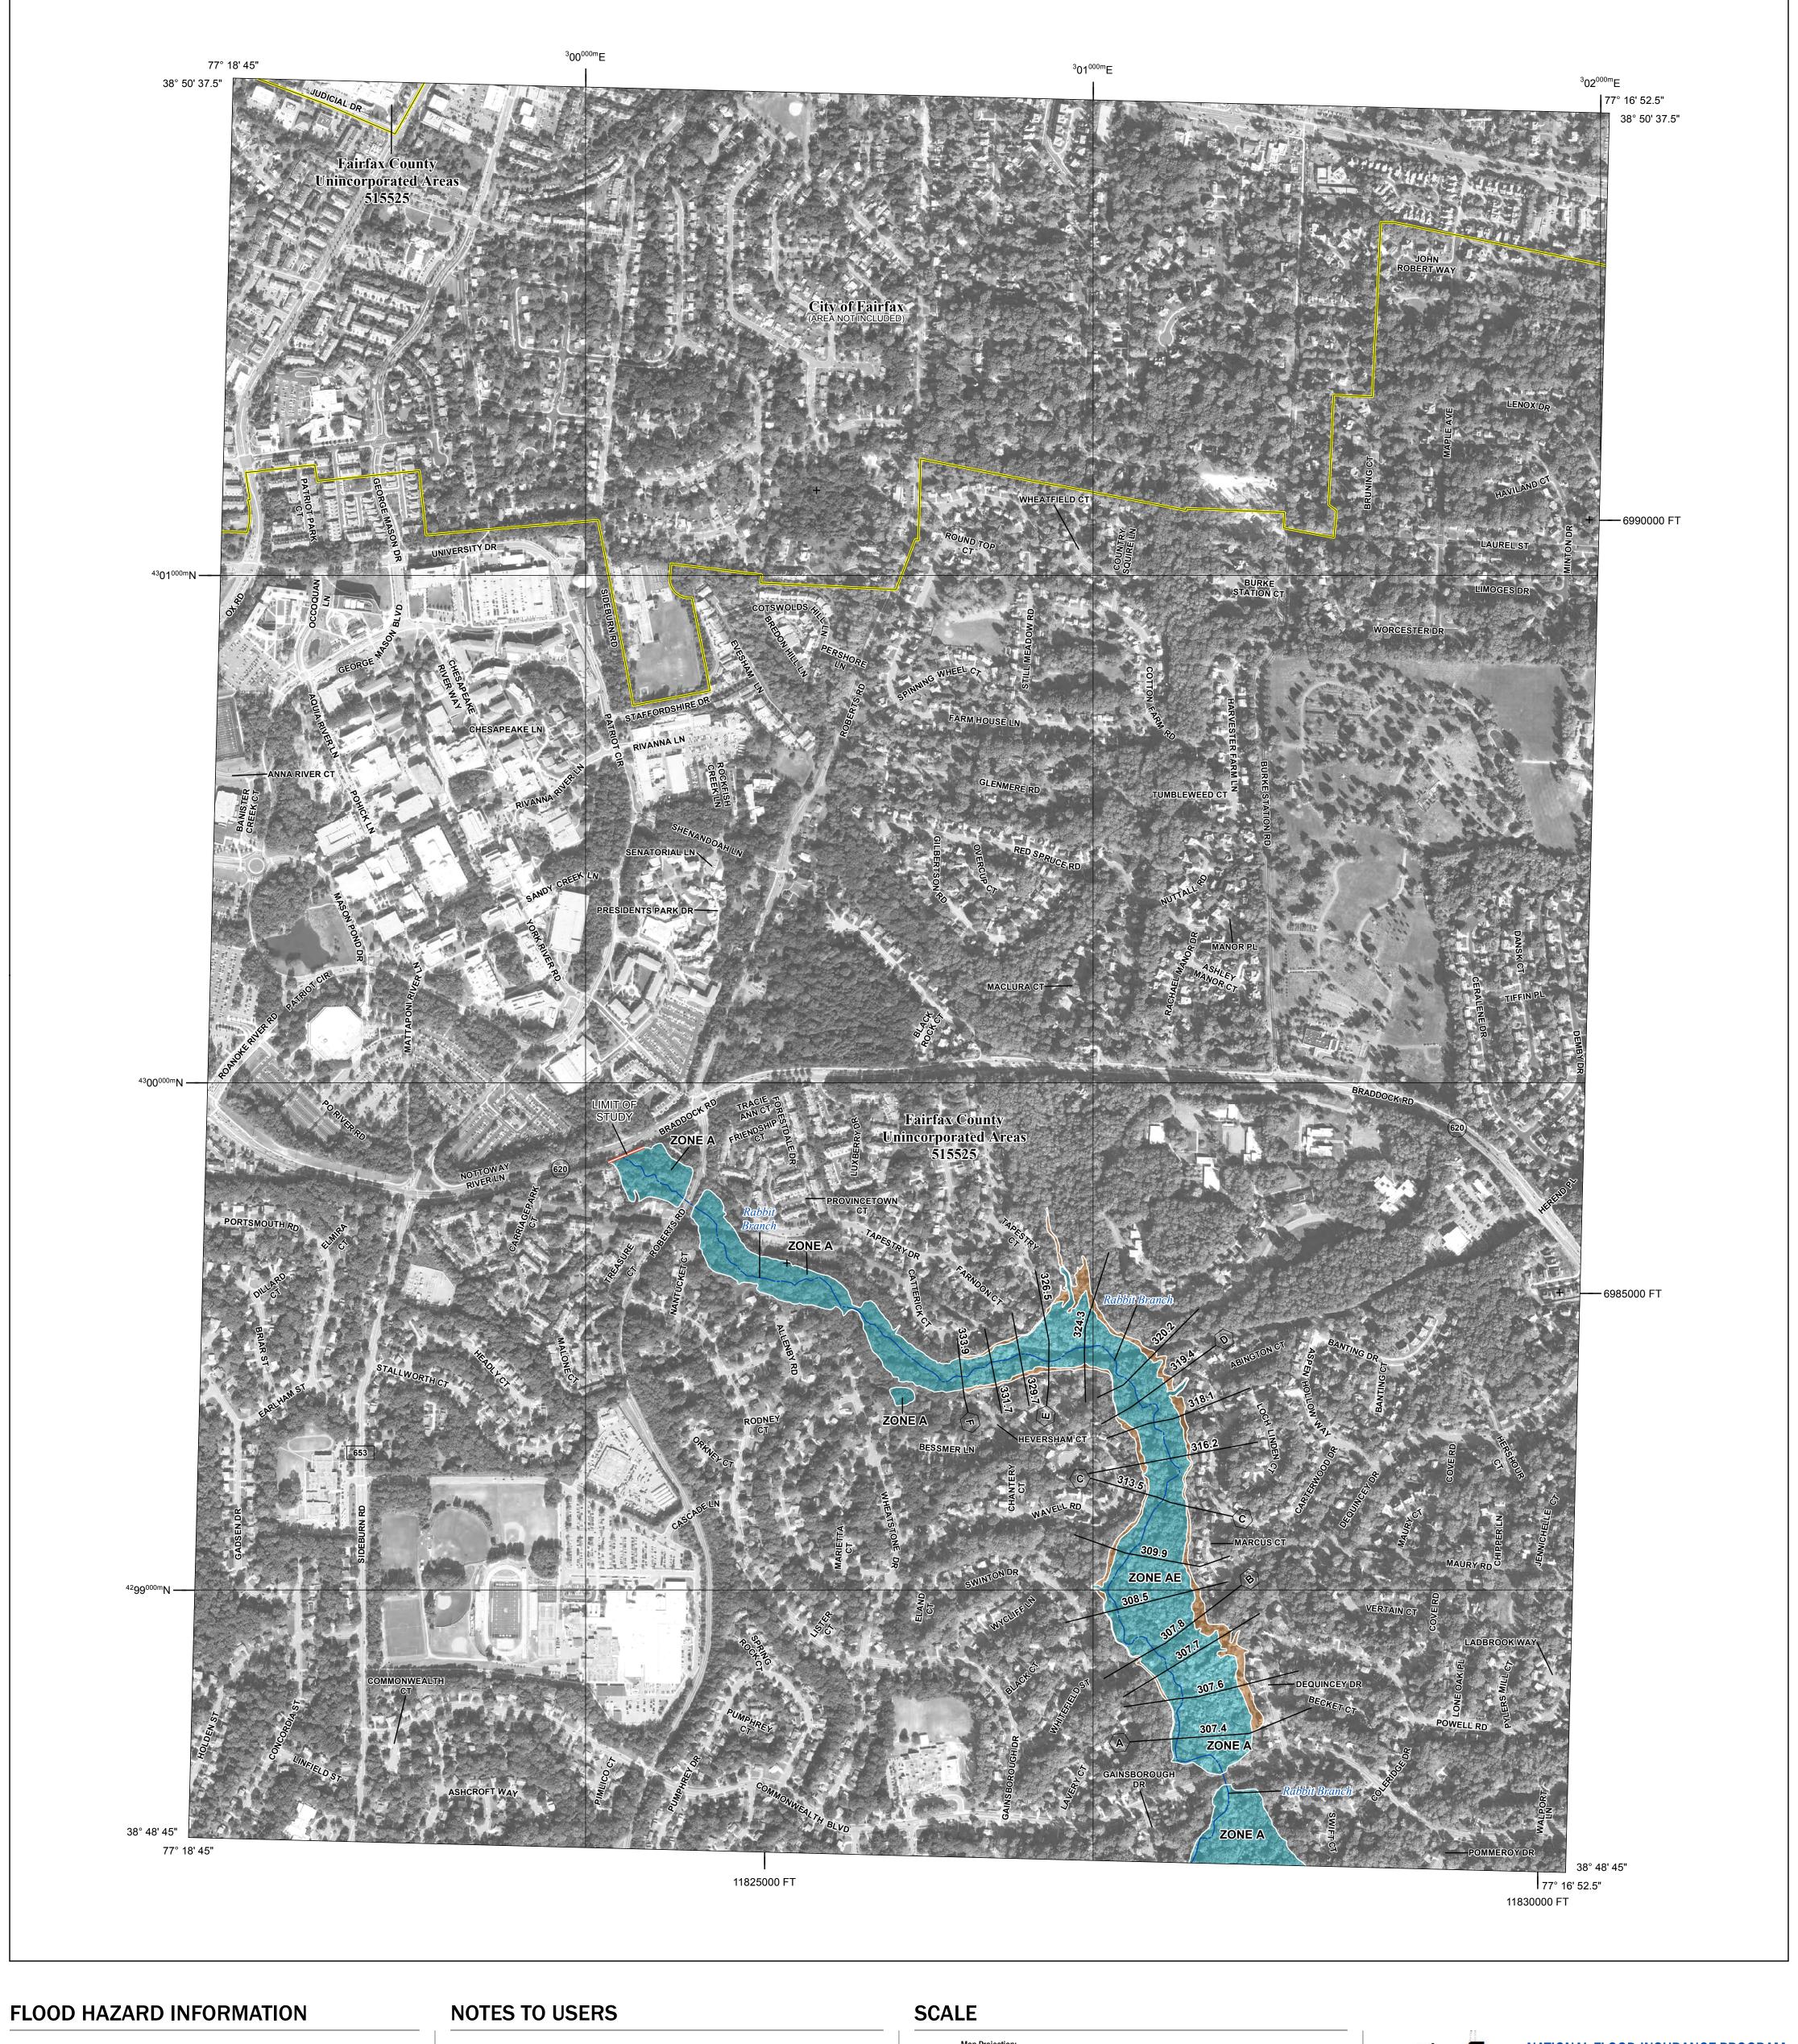

SEE FIS REPORT FOR DETAILED LEGEND AND INDEX MAP FOR FIRM PANEL LAYOUT THE INFORMATION DEPICTED ON THIS MAP AND SUPPORTING DOCUMENTATION ARE ALSO AVAILABLE IN DIGITAL FORMAT AT

17.5 Water Surface Elevation

Limit of Study

For information and questions about this Flood Insurance Rate Map (FIRM), available products associated with this FIRM, including historic versions, the current map date for each FIRM panel, how to order products, or the National Flood Insurance Program (NFIP) in general, please call the FEMA Mapping and Insurance eXchange at 1-877-FEMA-MAP (1-877-336-2627) or visit the FEMA Flood Map Service Center website at https://msc.fema.gov. Available products may include previously issued Letters of Map Change, a Flood Insurance Study Report, and/or digital versions of this map. Many of these products can be ordered or obtained directly from the website.

Base map information shown on this FIRM was provided in digital format by the United States Department of Agriculture - Aerial Photography Field Office (USDA - APFO), National Agriculture Imagery Program (NAIP). This information was derived from digital orthophotography at a 2-foot resolution from photography dated 2019.