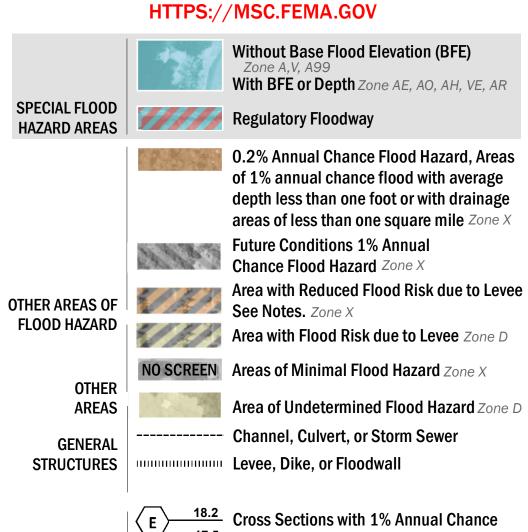

**Coastal Transect** 

--------- Profile Baseline

OTHER

**FEATURES** 

**Coastal Transect Baseline** 

Hydrographic Feature

**Jurisdiction Boundary** 

----- 513 ---- Base Flood Elevation Line (BFE)

Limit of Study

For information and questions about this Flood Insurance Rate Map (FIRM), available products associated with this FIRM, including historic versions, the current map date for each FIRM panel, how to order products, or the National Flood Insurance Program (NFIP) in general, please call the FEMA Mapping and Insurance eXchange at 1-877-FEMA-MAP (1-877-336-2627) or visit the FEMA Flood Map Service Center website at https://msc.fema.gov. Available products may include previously issued Letters of Map Change, a Flood Insurance Study Report, and/or digital versions of this map. Many of these products can be ordered or obtained directly from the website.