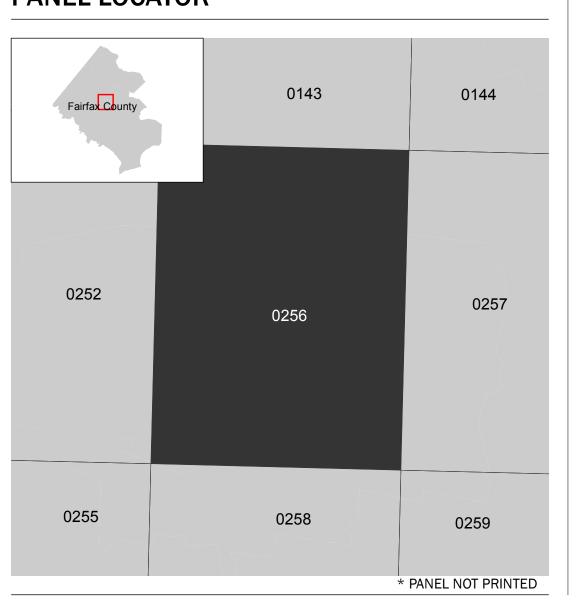

adjacent FIRM panels must obtain a current copy of the adjacent panel as well as the current FIRM Index. These may be acquired directly from the Flood Map Service Center at the website listed

For community and countywide map dates refer to the Flood Insurance Study Report for this jurisdiction. To determine if flood insurance is available in this community, contact your Insurance agent or call the National Flood Insurance Program at 1-800-638-6620.

Base map information shown on this FIRM was provided in digital format by the United States Department of Agriculture - Aerial Photography Field Office (USDA - APFO), National Agriculture Imagery Program (NAIP). This information was derived from digital orthophotography at a 2-foot resolution from photography dated 2019.



## PANEL LOCATOR



## National Flood Insurance Program NATIONAL FLOOD INSURANCE PROGRAM FLOOD INSURANCE RATE MAP

FAIRFAX COUNTY, VIRGINIA And Incorporated Areas

PANEL 256 OF 450

Panel Contains:

SZONEX

COMMUNITY FAIRFAX COUNTY

PANEL SUFFIX NUMBER 515525 0256

**REVISED PRELIMINARY** 8/30/2024

> **VERSION NUMBER** 2.6.4.6 **MAP NUMBER** 51059C0256F MAP REVISED