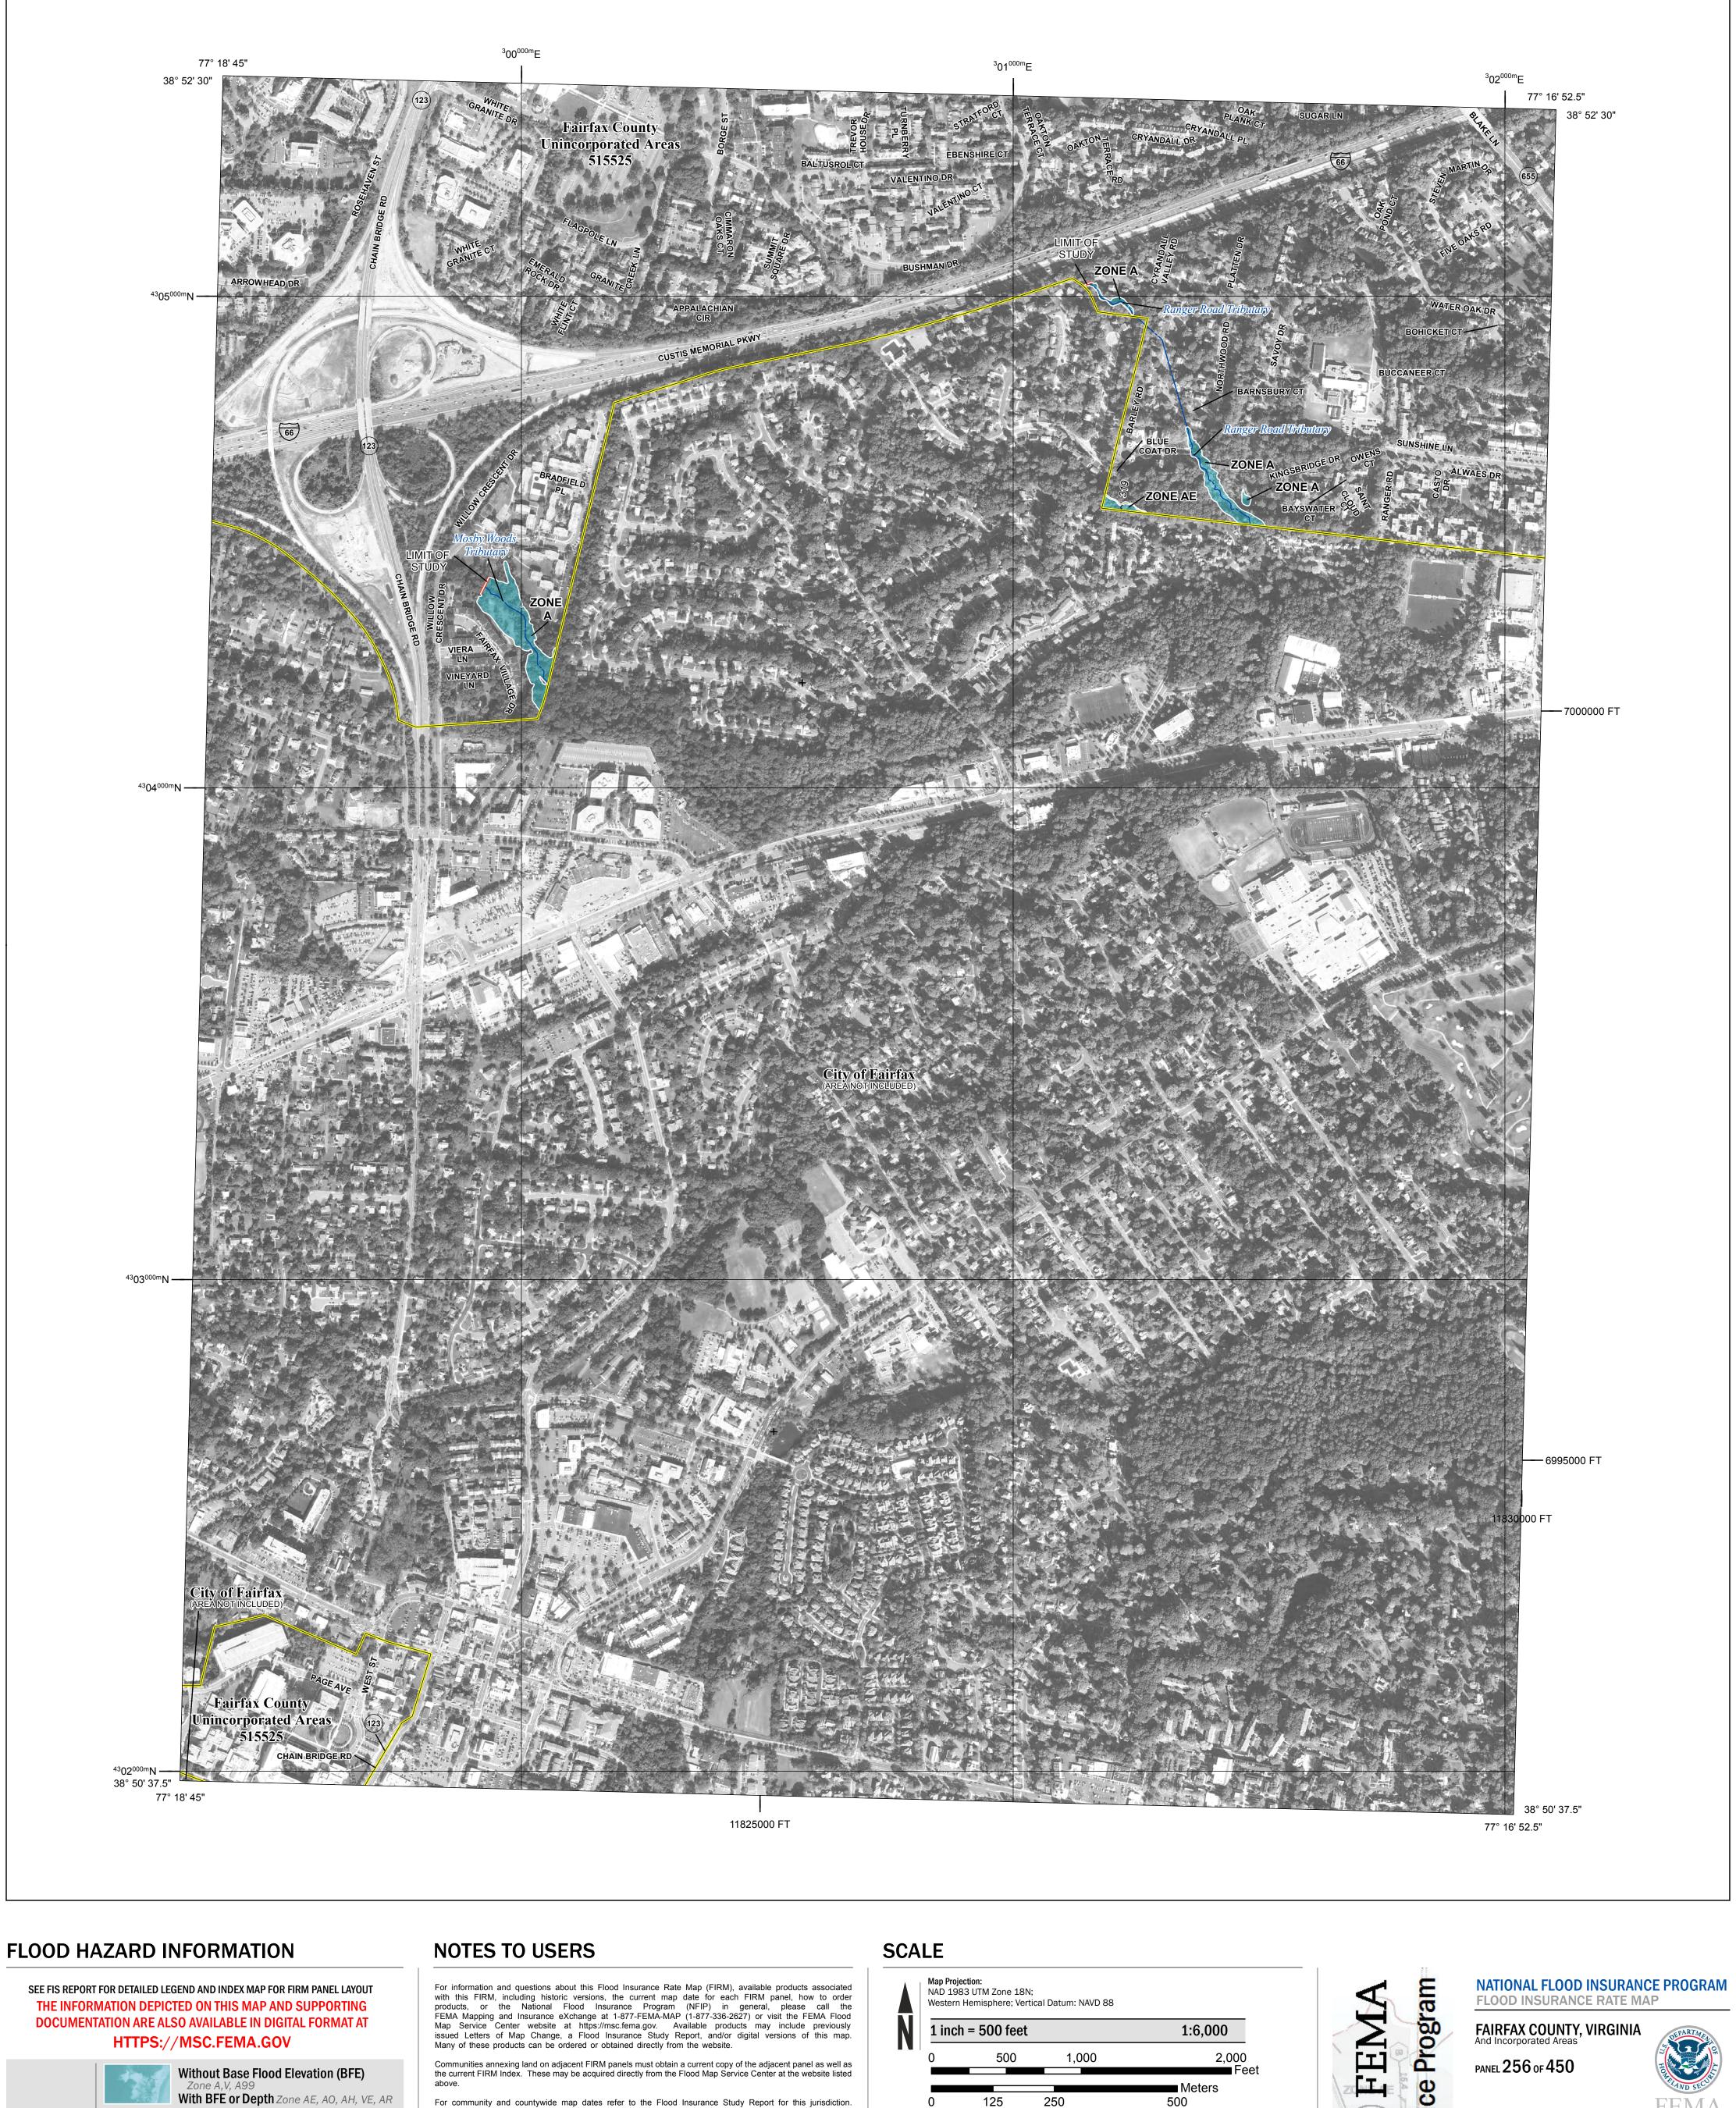

SEE FIS REPORT FOR DETAILED LEGEND AND INDEX MAP FOR FIRM PANEL LAYOUT THE INFORMATION DEPICTED ON THIS MAP AND SUPPORTING DOCUMENTATION ARE ALSO AVAILABLE IN DIGITAL FORMAT AT

18.2 Cross Sections with 1% Annual Chance

----- 513 ---- Base Flood Elevation Line (BFE)

Limit of Study

For information and questions about this Flood Insurance Rate Map (FIRM), available products associated with this FIRM, including historic versions, the current map date for each FIRM panel, how to order products, or the National Flood Insurance Program (NFIP) in general, please call the FEMA Mapping and Insurance eXchange at 1-877-FEMA-MAP (1-877-336-2627) or visit the FEMA Flood Map Service Center website at https://msc.fema.gov. Available products may include previously issued Letters of Map Change, a Flood Insurance Study Report, and/or digital versions of this map. Many of these products can be ordered or obtained directly from the website.

Communities annexing land on adjacent FIRM panels must obtain a current copy of the adjacent panel as well as the current FIRM Index. These may be acquired directly from the Flood Map Service Center at the website listed

For community and countywide map dates refer to the Flood Insurance Study Report for this jurisdiction. To determine if flood insurance is available in this community, contact your Insurance agent or call the National Flood Insurance Program at 1-800-638-6620.

Base map information shown on this FIRM was provided in digital format by the United States Department of Agriculture - Aerial Photography Field Office (USDA - APFO), National Agriculture Imagery Program (NAIP). This information was derived from digital orthophotography at a 2-foot resolution from photography dated 2019.