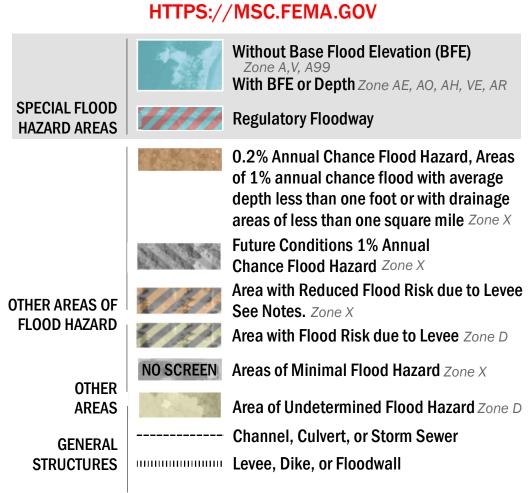

17.5 Water Surface Elevation

**Coastal Transect** 

--------- Profile Baseline

OTHER

**FEATURES** 

**Coastal Transect Baseline** 

- Hydrographic Feature

**Jurisdiction Boundary** 

----- 513 ---- Base Flood Elevation Line (BFE)

Limit of Study

For information and questions about this Flood Insurance Rate Map (FIRM), available products associated with this FIRM, including historic versions, the current map date for each FIRM panel, how to order products, or the National Flood Insurance Program (NFIP) in general, please call the FEMA Mapping and Insurance eXchange at 1-877-FEMA-MAP (1-877-336-2627) or visit the FEMA Flood Map Service Center website at https://msc.fema.gov. Available products may include previously issued Letters of Map Change, a Flood Insurance Study Report, and/or digital versions of this map. Many of these products can be ordered or obtained directly from the website.