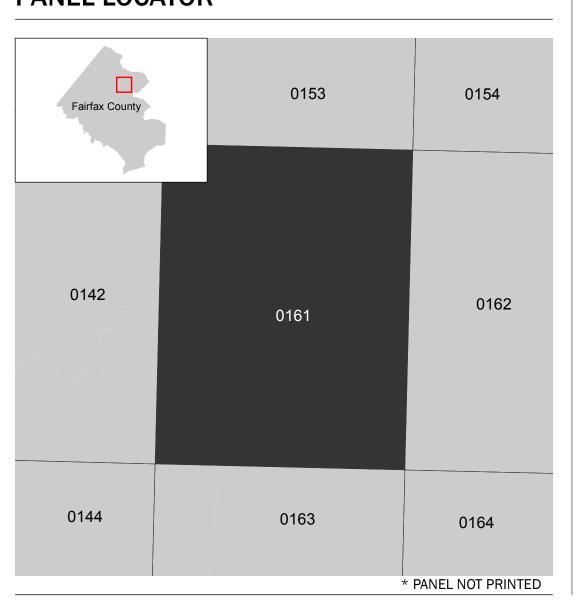

## PANEL LOCATOR

FEMA ational Flood Insurance Program SZONEX

**FAIRFAX COUNTY, VIRGINIA** 

Panel Contains:

PANEL SUFFIX COMMUNITY NUMBER FAIRFAX COUNTY 515525 VIENNA, TOWN OF 510053 0161

> **REVISED PRELIMINARY** 8/30/2024

> > **VERSION NUMBER** 2.6.4.6 **MAP NUMBER** 51059C0161F **MAP REVISED**