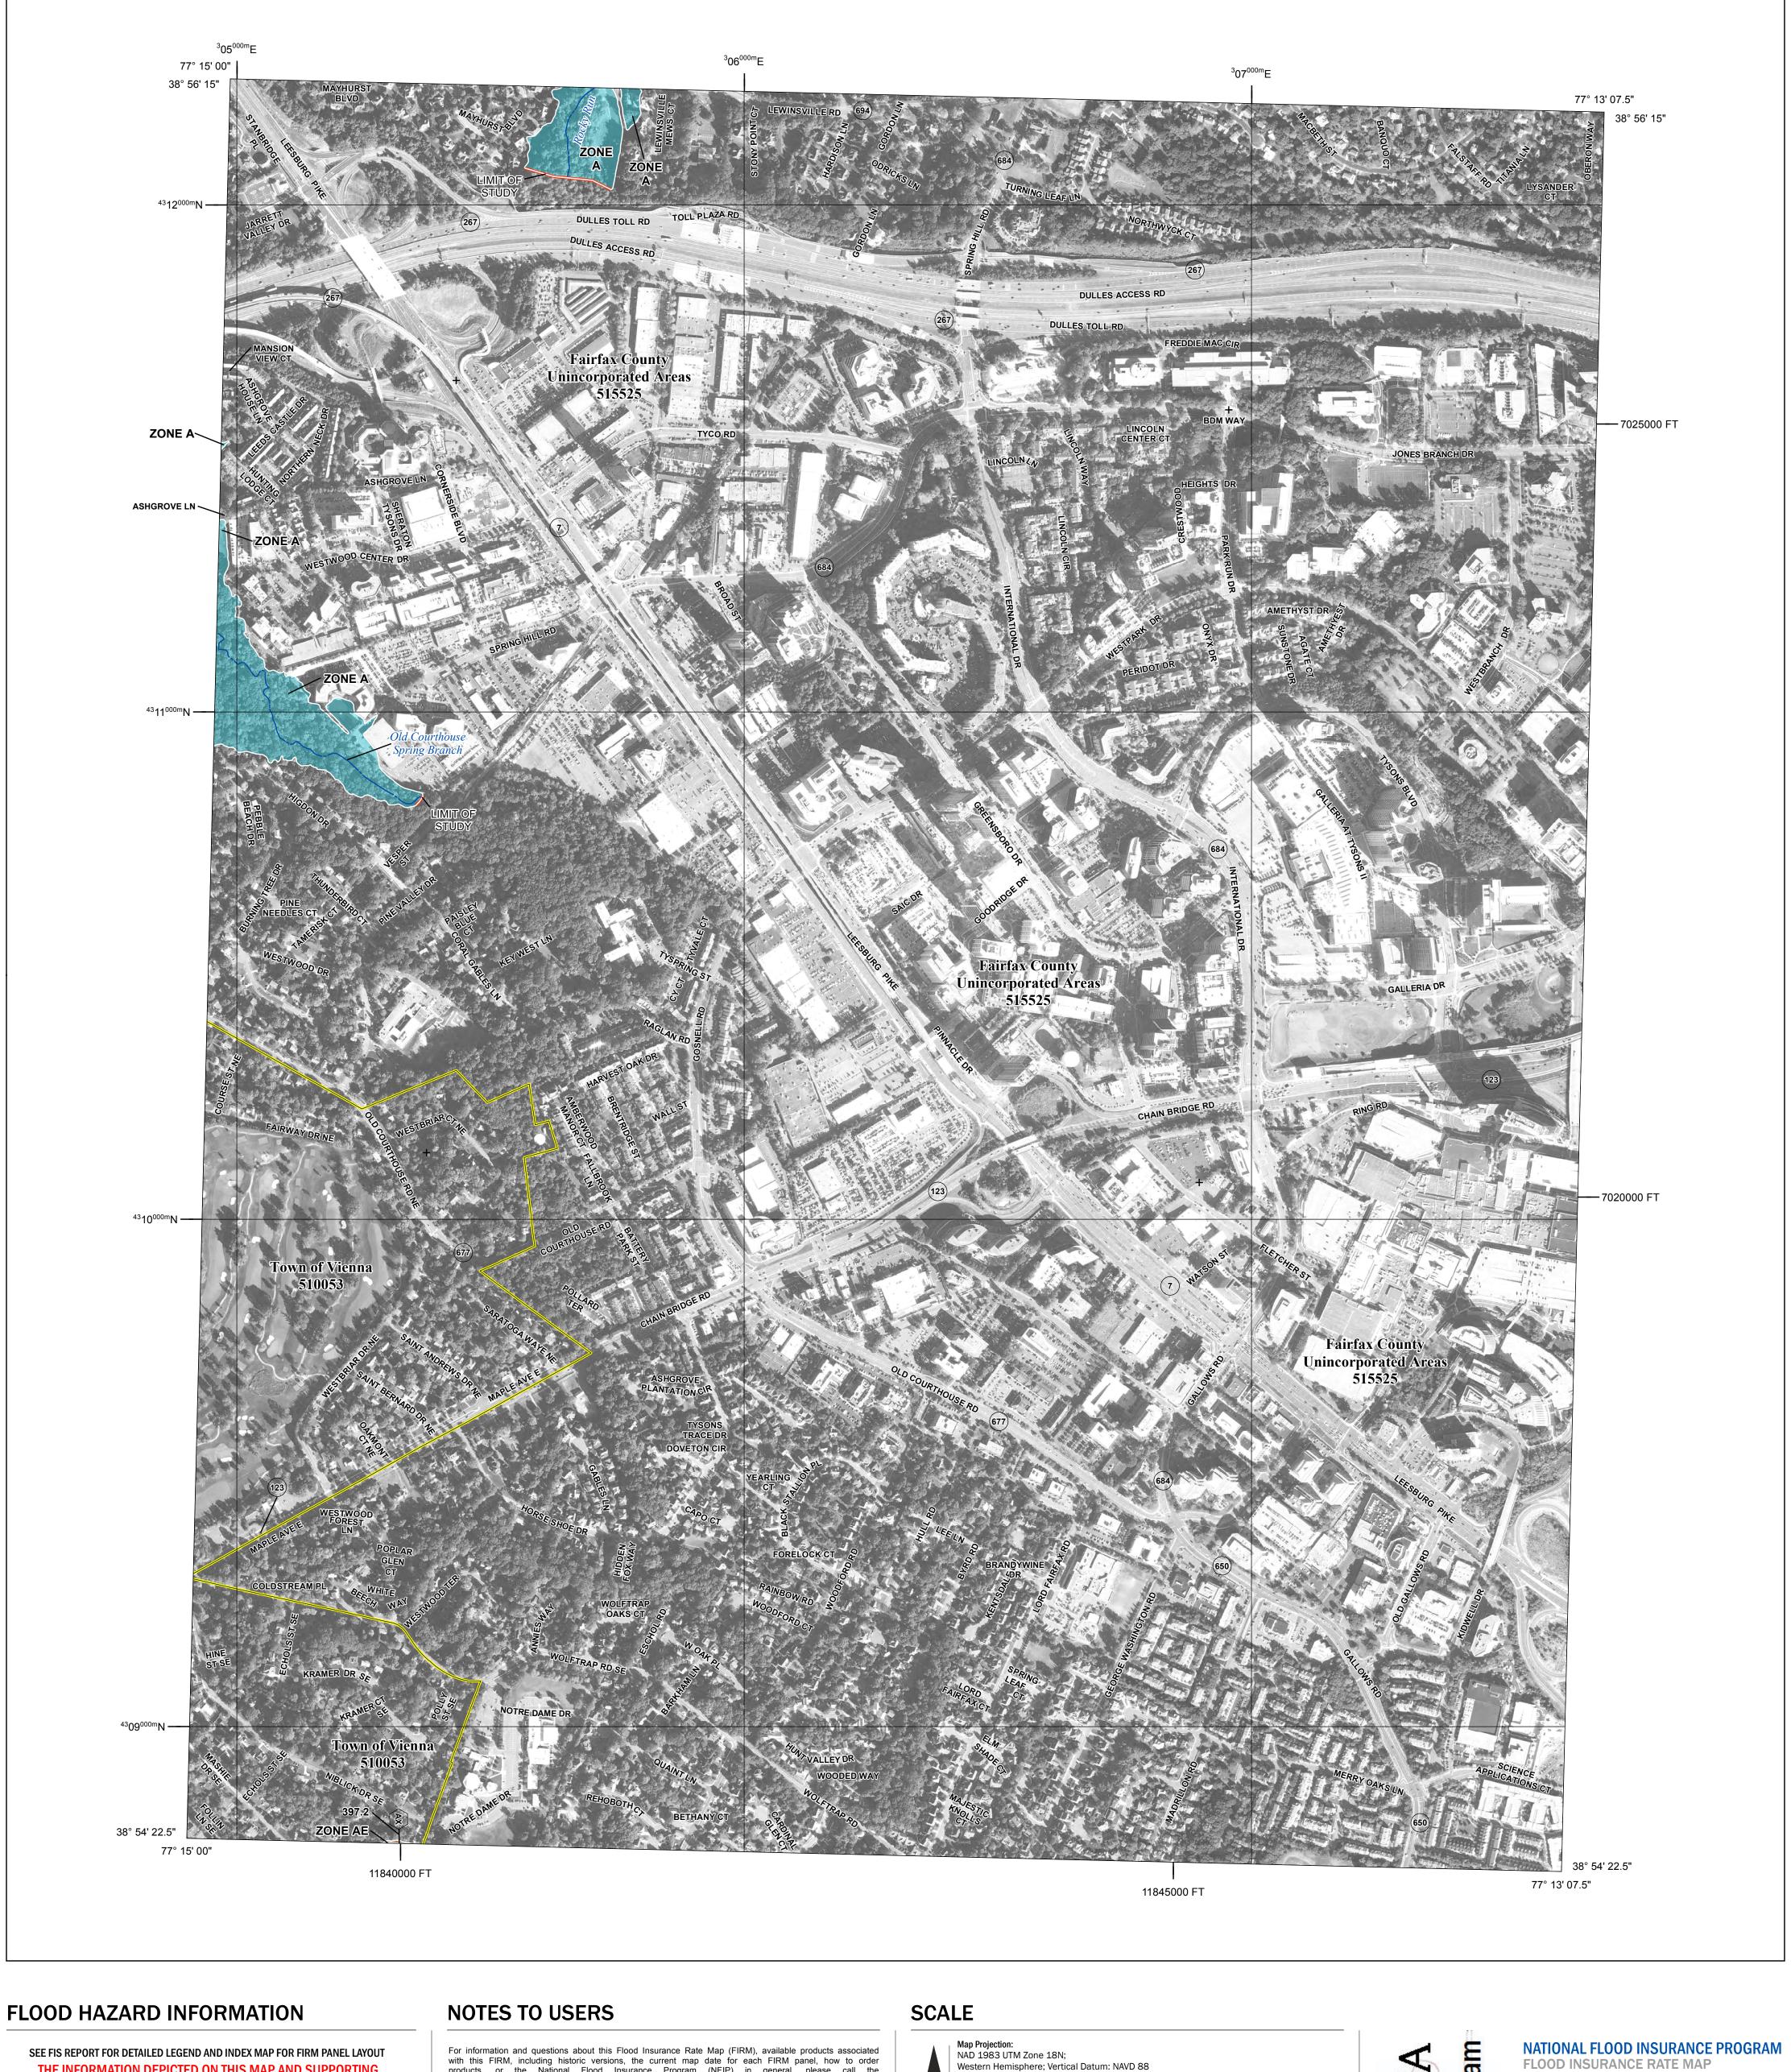

THE INFORMATION DEPICTED ON THIS MAP AND SUPPORTING **DOCUMENTATION ARE ALSO AVAILABLE IN DIGITAL FORMAT AT** 

18.2 Cross Sections with 1% Annual Chance 17.5 Water Surface Elevation **Coastal Transect Coastal Transect Baseline** 

— - Profile Baseline Hydrographic Feature ----- 513 ---- Base Flood Elevation Line (BFE) Limit of Study **Jurisdiction Boundary** 

OTHER

**FEATURES** 

products, or the National Flood Insurance Program (NFIP) in general, please call the FEMA Mapping and Insurance eXchange at 1-877-FEMA-MAP (1-877-336-2627) or visit the FEMA Flood Map Service Center website at https://msc.fema.gov. Available products may include previously issued Letters of Map Change, a Flood Insurance Study Report, and/or digital versions of this map. Many of these products can be ordered or obtained directly from the website.

Base map information shown on this FIRM was provided in digital format by the United States Department of Agriculture - Aerial Photography Field Office (USDA - APFO), National Agriculture Imagery Program (NAIP). This information was derived from digital orthophotography at a 2-foot resolution from photography dated 2019.