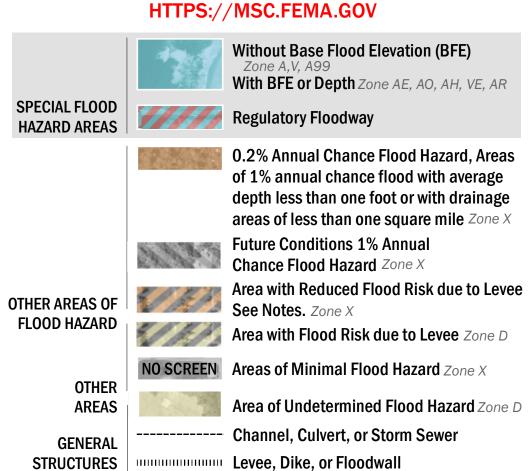

THE INFORMATION DEPICTED ON THIS MAP AND SUPPORTING **DOCUMENTATION ARE ALSO AVAILABLE IN DIGITAL FORMAT AT** 

18.2 Cross Sections with 1% Annual Chance 17.5 Water Surface Elevation **Coastal Transect Coastal Transect Baseline** 

— - Profile Baseline Hydrographic Feature ----- 513 ---- Base Flood Elevation Line (BFE) Limit of Study **Jurisdiction Boundary** 

OTHER

**FEATURES** 

products, or the National Flood Insurance Program (NFIP) in general, please call the FEMA Mapping and Insurance eXchange at 1-877-FEMA-MAP (1-877-336-2627) or visit the FEMA Flood Map Service Center website at https://msc.fema.gov. Available products may include previously issued Letters of Map Change, a Flood Insurance Study Report, and/or digital versions of this map. Many of these products can be ordered or obtained directly from the website.