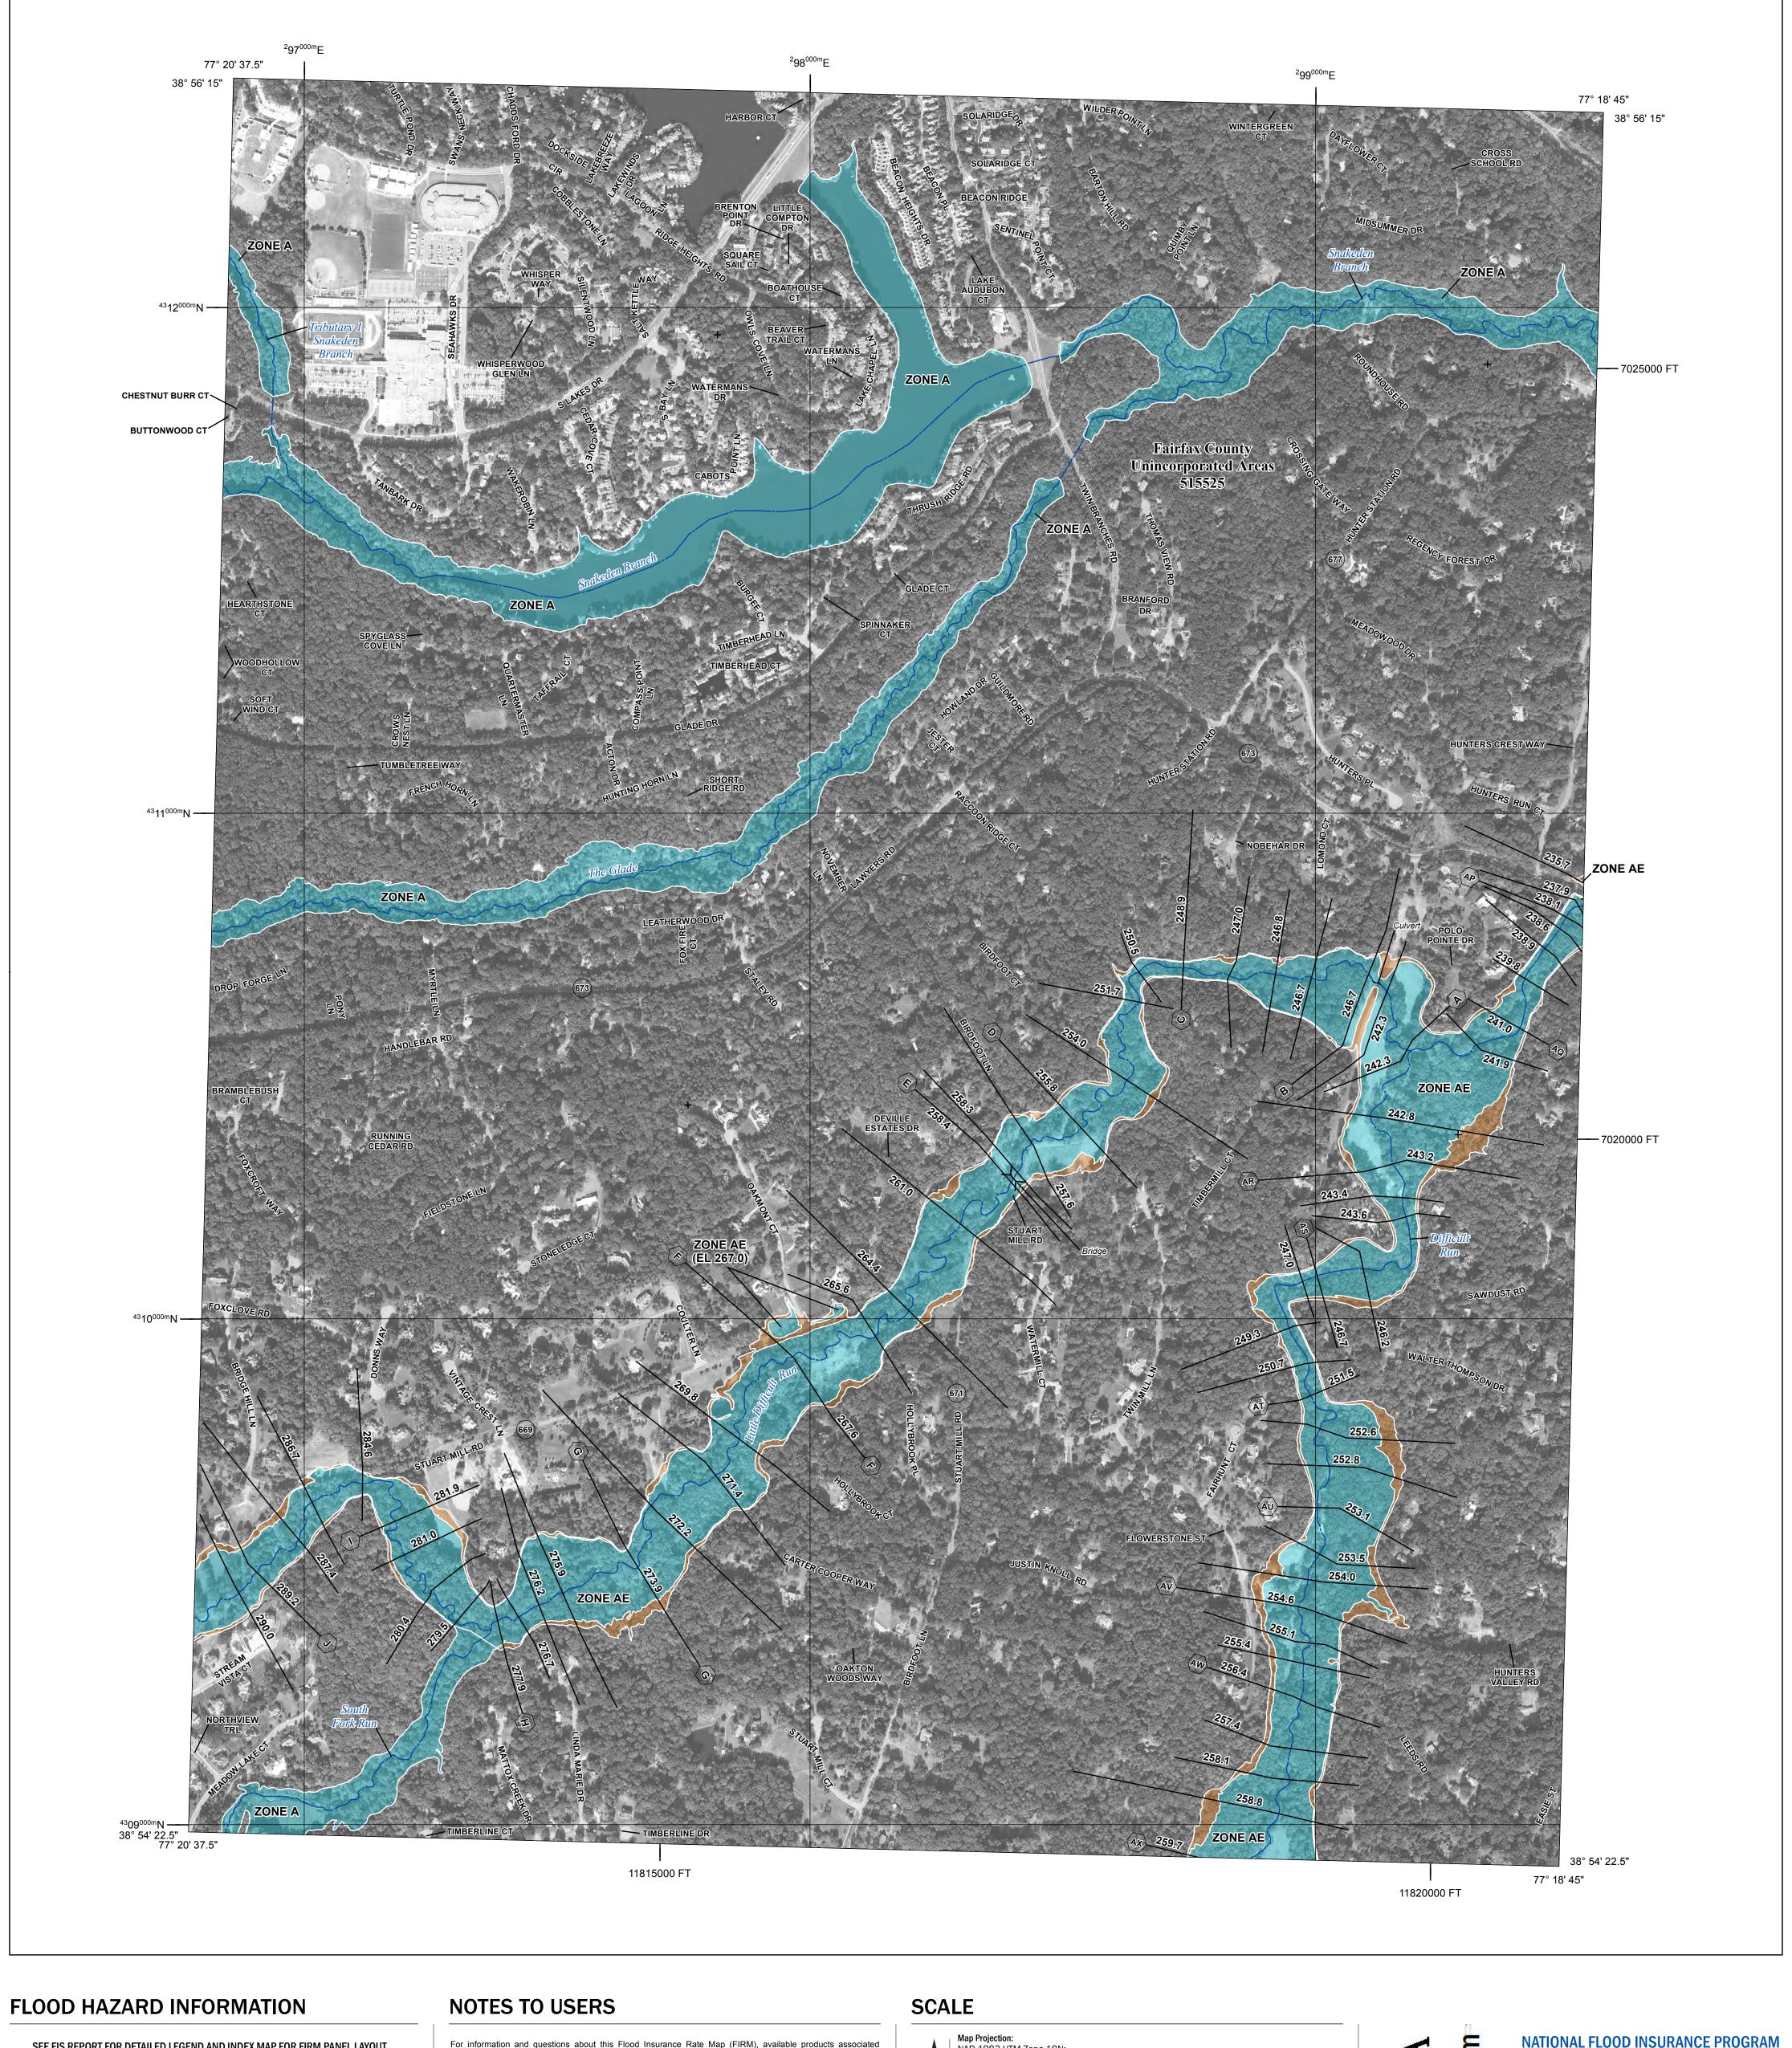

Base map information shown on this FIRM was provided in digital format by the United States Department of Agriculture - Aerial Photography Field Office (USDA - APFO), National Agriculture Imagery Program (NAIP). This information was derived from digital orthophotography at a 2-foot resolution from photography dated 2019.