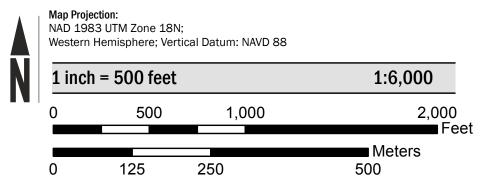

Hydrographic Feature

**Jurisdiction Boundary** 

----- 513 ---- Base Flood Elevation Line (BFE)

Limit of Study

OTHER

**FEATURES** 

— - Profile Baseline

For information and questions about this Flood Insurance Rate Map (FIRM), available products associated with this FIRM, including historic versions, the current map date for each FIRM panel, how to order products, or the National Flood Insurance Program (NFIP) in general, please call the FEMA Mapping and Insurance eXchange at 1-877-FEMA-MAP (1-877-336-2627) or visit the FEMA Flood Map Service Center website at https://msc.fema.gov. Available products may include previously issued Letters of Map Change, a Flood Insurance Study Report, and/or digital versions of this map. Many of these products can be ordered or obtained directly from the website.