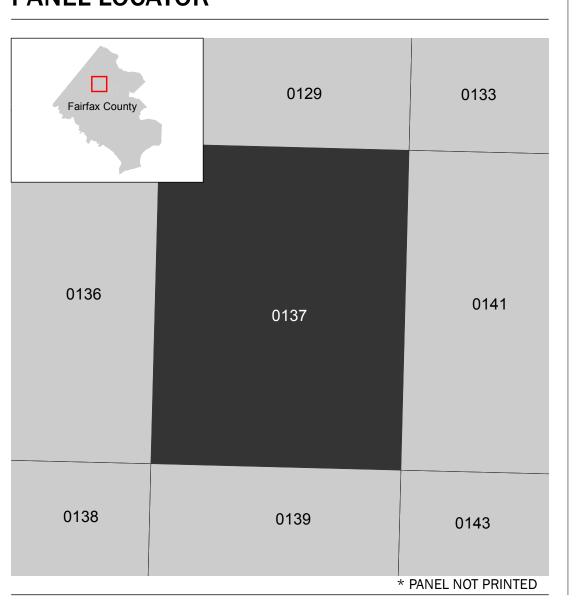

## PANEL LOCATOR

FEMA ational Flood Insurance Program NATIONAL FLOOD INSURANCE PROGRAM FLOOD INSURANCE RATE MAP **FAIRFAX COUNTY, VIRGINIA** PANEL 137 OF 450

Panel Contains:

COMMUNITY FAIRFAX COUNTY

SZONEX

NUMBER PANEL SUFFIX 515525 0137

**REVISED PRELIMINARY** 8/30/2024

> **VERSION NUMBER** 2.6.4.6 **MAP NUMBER** 51059C0137F **MAP REVISED**