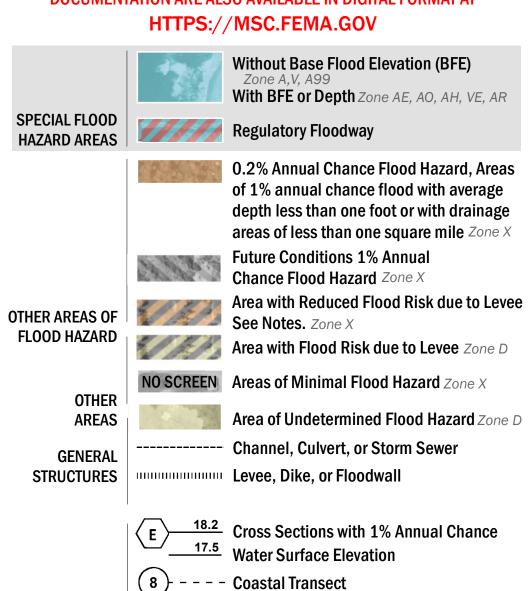

Hydrographic Feature

**Jurisdiction Boundary** 

----- 513 ---- Base Flood Elevation Line (BFE)

Limit of Study

OTHER

**FEATURES** 

— - Profile Baseline

For information and questions about this Flood Insurance Rate Map (FIRM), available products associated with this FIRM, including historic versions, the current map date for each FIRM panel, how to order products, or the National Flood Insurance Program (NFIP) in general, please call the FEMA Mapping and Insurance eXchange at 1-877-FEMA-MAP (1-877-336-2627) or visit the FEMA Flood Map Service Center website at https://msc.fema.gov. Available products may include previously issued Letters of Map Change, a Flood Insurance Study Report, and/or digital versions of this map. Many of these products can be ordered or obtained directly from the website.